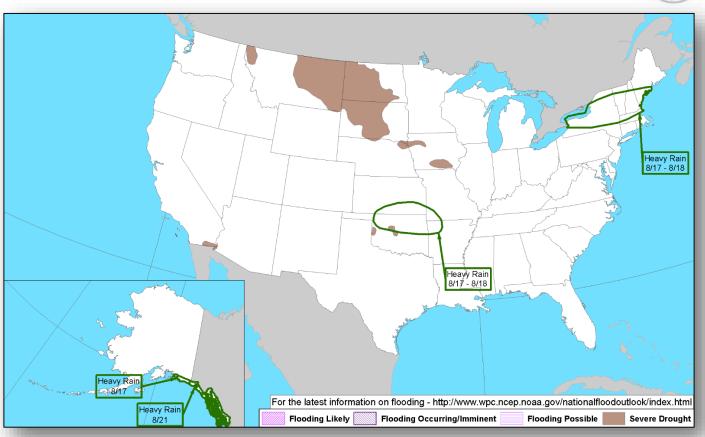

n chance through 5 days: Low (10%)

#### Disturbance 3 (as of 8:00 a.m. EDT)

- Located near the Gulf of Tehuantepec
- Moving WNW at 15-20 mph
- Marginally conducive for development
- Formation chance through 48 hours: Low (near 0%)
- Formation chance through 5 days: Low (10%)



#### Tropical Outlook – Central Pacific



#### Disturbance 1 (as of 8:00 a.m. EDT)

- Located 1,000 miles SE of Hilo, HI
- Moving NW
- Gradual organization expected
- Formation chance through 48 hours: Low (30%)
- Formation chance through 5 days: Medium (50%)



#### National Weather Forecast







Today Tomorrow

### Severe Weather Outlook – Days 1-3



Day 2

Categorical Outlook Legend:
TSTM 1: MRGL 2: SLGT

Day 3



### **Precipitation Forecast**







Day 1

Day 2

Day 3

### Hazards Outlook – Aug 17-21





### Space Weather



|               | Space Weather Activity     | Solar Radiation |      | Radio<br>Blackouts |
|---------------|----------------------------|-----------------|------|--------------------|
| Past 24 Hours | st 24 Hours None           |                 | None | None               |
| Next 24 Hours | xt 24 Hours None None None |                 | None | None               |

For further information on NOAA Space Weather Scales refer to <a href="http://www.swpc.noaa.gov/noaa-scales-explanation">http://www.swpc.noaa.gov/noaa-scales-explanation</a>





### Joint Preliminary Damage Assessments



| Pagion  | State /                      | Front                                                       |       | Number of Counties |             | Stort End    |
|---------|-------