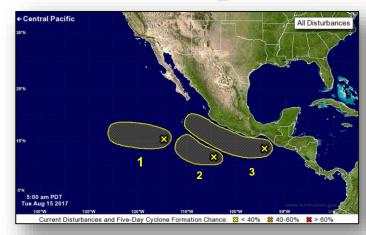

#### Tropical Outlook – Central Pacific

#### Disturbance 1 (as of 8:00 a.m. EDT)

- Located 1,000 miles SE of Hilo, HI
- Moving NW
- Gradual organization expected
- Formation chance through 48 hours: Low (30%)
- Formation chance through 5 days: Medium (50%)