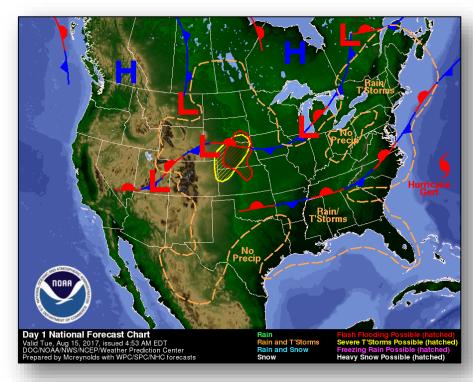

(10%)

#### Disturbance 2 (as of 8:00 a.m. EDT)

- Located several hundred miles SW of Acapulco, Mexico
- Moving W; environment not significant for development
- Formation chance through 48 hours: Low (near 0%)
- Formation chance through 5 days: Low (10%)

#### Disturbance 3 (as of 8:00 a.m. EDT)

- Located near the Gulf of Tehuantepec
- Moving WNW at 15-20 mph
- Marginally conducive for development
- Formation chance through 48 hours: Low (near 0%)
- Formation chance through 5 days: Low (10%)



#### Tropical Outlook – Central Pacific



#### Disturbance 1 (as of 8:00 a.m. EDT)

- Located 1,000 miles SE of Hilo, HI
- Moving NW
- Gradual organization expected
- Formation chance through 48 hours: Low (30%)
- Formation chance through 5 days: Medium (50%)



#### National Weather Forecast







Today Tomorrow

### Severe Weather Outlook – Days 1-3



Day 2

Categorical Outlook Legend:
TSTM 1: MRGL 2: SLGT

Day 3



### **Precipitation Forecast**







Day 1

Day 2

Day 3

### Hazards Outlook – Aug 17-21





### Space Weather



|               | Space Weather Activity     | Solar Radiation |      | Radio<br>Blackouts |
|---------------|----------------------------|-----------------|------|--------------------|
| Past 24 Hours | st 24 Hours None           |                 | None | None               |
| Next 24 Hours | xt 24 Hours None None None |                 | None | None               |

For further information on NOAA Space Weather Scales refer to <a href="http://www.swpc.noaa.gov/noaa-scales-explanation">http://www.swpc.noaa.gov/noaa-scales-explanation</a>





###