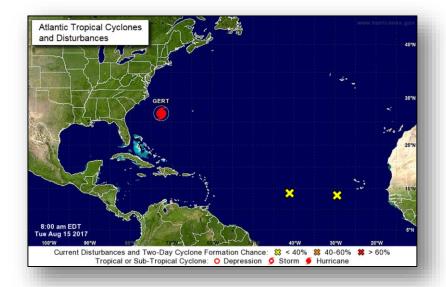

#### **Tropical Activity:**

- Atlantic Hurricane Gert; Disturbance 1 Low (20%); Disturbance 2 Low (10%); Disturbance 3 Low (near 0%);
- Eastern Pacific Disturbance 1 Low (near 0%); Disturbance 2 Low (near 0%); Disturbance 3 Low (near 0%)
- Central Pacific Disturbance 1 Low (30%)
- Western Pacific No activity affecting U.S. interests

#### Hurricane Gert (Advisory #10 as of 5:00 a.m. EDT)

- · Located about 450 miles W of Bermuda
- Moving toward the N at 8 mph
- Some strengthening possible later today or Wednesday
- Swells will spread from North Carolina to Long Island, NY; likely to cause life threatening surf and rip current