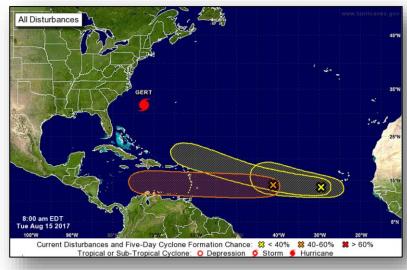

#### Tropical Outlook – Atlantic

- Located 1,000 miles E of Lesser Antilles
- Moving W at 15-20 mph
- Crossing into the Caribbean on Friday
- Support of tropical cyclone next 48 hours; then less favorable
- Formation chance through 48 hours: Low (20%)
- Formation chance through 5 days: Medium (40%)

#### Disturbance 2 (as of 8:00 a.m. EDT)

- Located 100 miles WSW of Cabo Verde Islands
- Moving W at about 15-20 mph
- Conditions appear conducive for some development
- Formation chance through 48 hours: Low (10%)
- Formation chance through 5 days: Low (20%)

#### Disturbance 3 (as of 8:00 a.m. EDT)

- Tropical wave over western Africa forecast to emerge into the far eastern Atlantic Wednesday
- Moving WNW at about 15 mph
- Conditions appear conducive for some development
- Formation chance through 48 hours: Low (near 0%)
- Formation chance through 5 days: Low (20%)