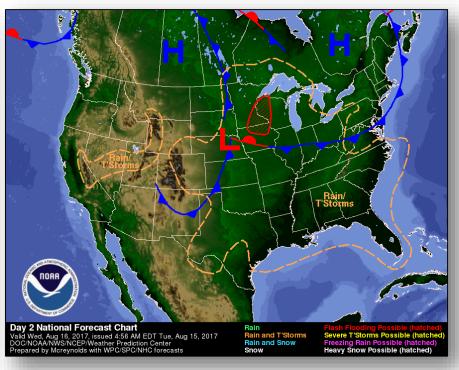

0%)

#### Disturbance 2 (as of 8:00 a.m. EDT)

- Located several hundred miles SW of Acapulco, Mexico
- Moving W; environment not significant for development
- Formation chance through 48 hours: Low (near 0%)
- Formation chance through 5 days: Low (10%)

#### Disturbance 3 (as of 8:00 a.m. EDT)

- Located near the Gulf of Tehuantepec
- Moving WNW at 15-20 mph
- Marginally conducive for development
- Formation chance through 48 hours: Low (near 0%)
- Formation chance through 5 days: Low (10%)



#### Tropical Outlook – Central Pacific



#### Disturbance 1 (as of 8:00 a.m. EDT)

- Located 1,000 miles SE of Hilo, HI
- Moving NW
- Gradual organization expected
- Formation chance through 48 hours: Low (30%)
- Formation chance through 5 days: Medium (50%)



#### National Weather Forecast







Today Tomorrow

### Severe Weather Outlook – Days 1-3



Day 2

Categorical Outlook Legend:
TSTM 1: MRGL 2: SLGT

Day 3



### **Precipitation Forecast**







Day 1

Day 2

Day 3

### Hazards Outlook – Aug 17-21





### Space Weather



|               | Space Weather Activity     | Solar Radiation |      | Radio<br>Blackouts |
|---------------|----------------------------|-----------------|------|--------------------|
| Past 24 Hours | st 24 Hours None           |                 | None | None               |
| Next 24 Hours | xt 24 Hours None None None |                 | None | None               |

For further information on NOAA Space Weather Scales refer to <a href="http://www.swpc.noaa.gov/noaa-scales-explanation">http://www.swpc.noaa.gov/noaa-scales-explanation</a>





### Jo