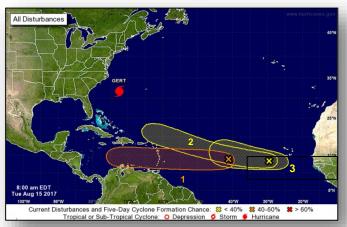

#### Tropical Outlook – Atlantic

- Located 1,000 miles E of Lesser Antilles
- Moving W at 15-20 mph
- Crossing into the Caribbean on Friday
- Support of tropical cyclone next 48 hours; then less favorable
- Formation chance through 48 hours: Low (20%)
- Formation chance through 5 days: Medium (40%)

#### Disturbance 2 (as of 8:00 a.m. EDT)

- Located 100 miles WSW of Cabo Verde Islands
- Moving W at about 15-20 mph
- Conditions appear conducive for some development
- Formation chance through 48 hours: Low (10%)
- Formation chance through 5 days: Low (20%)

#### Disturbance 3 (as of 8:00 a.m. EDT)

- Tropical wave over western Africa forecast to emerge into the far eastern Atlantic Wednesday
- Moving WNW at about 15 mph
- Conditions appear conducive for some development
- Formation chance through 48 hours: Low (near 0%)
- Formation chance through 5 days: Low (20%)