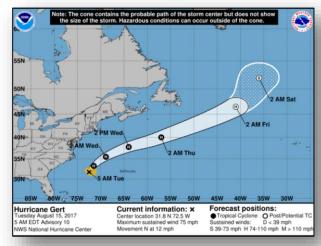

#### Hurricane Gert (Advisory #10 as of 5:00 a.m. EDT)

- · Located about 450 miles W of Bermuda
- Moving toward the N at 8 mph
- Some strengthening possible later today or Wednesday
- Swells will spread from North Carolina to Long Island, NY; likely to cause life threatening surf and rip current