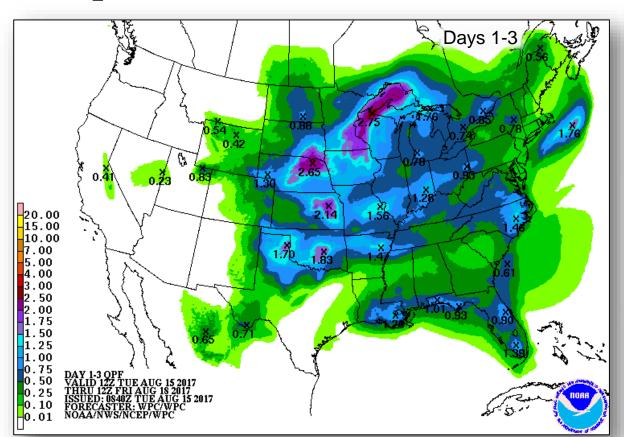

Formation chance through 48 hours: Low (near 0%)
- Formation chance through 5 days: Low (10%)

#### Disturbance 3 (as of 8:00 a.m. EDT)

- Located near the Gulf of Tehuantepec
- Moving WNW at 15-20 mph
- Marginally conducive for development
- Formation chance through 48 hours: Low (near 0%)
- Formation chance through 5 days: Low (10%)



#### Tropical Outlook – Central Pacific



#### Disturbance 1 (as of 8:00 a.m. EDT)

- Located 1,000 miles SE of Hilo, HI
- Moving NW
- Gradual organization expected
- Formation chance through 48 hours: Low (30%)
- Formation chance through 5 days: Medium (50%)



#### National Weather Forecast







Today Tomorrow

### Severe Weather Outlook – Days 1-3



Day 2

Categorical Outlook Legend:
TSTM 1: MRGL 2: SLGT

Day 3



### **Precipitation Forecast**







Day 1

Day 2

Day 3

### Hazards Outlook – Aug 17-21





### Space Weather



|               | Space Weather Activity     | Solar Radiation |      | Radio<br>Blackouts |
|---------------|----------------------------|-----------------|------|--------------------|
| Past 24 Hours | st 24 Hours None           |                 | None | None               |
| Next 24 Hours | xt 24 Hours None None None |                 | None | None               |

For further information on NOAA Space Weather Scales refer to <a href="http://www.swpc.noaa.gov/noaa-scales-explanation">http://www.swpc.noaa.gov/noaa-scales-explanation</a>





### Joint Preliminary Damage Assessments



| Pagion  | State /                      | Front                                                       |       | Number o