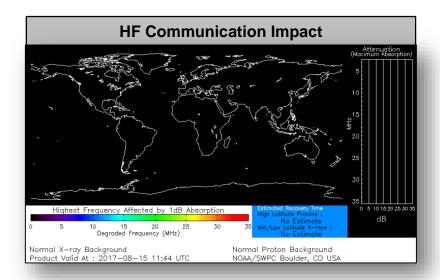

#### Significant Weather:

- Severe Thunderstorms and Flash Flooding Northern/Central Plains
- Space weather:
  - o Past 24 hours: None observed
  - Next 24 hours: None predicted

Earthquake Activity: No significant activity