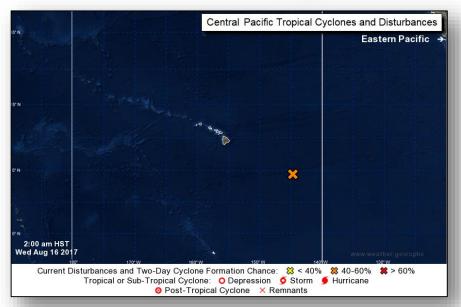

#### Disturbance 1 (as of 8:00 a.m. EDT)

- Located 800 miles SE of Hilo, HI
- Moving NW
- Formation chance through 48 hours: Medium (60%)
- Formation chance through 5 days: High (80%)