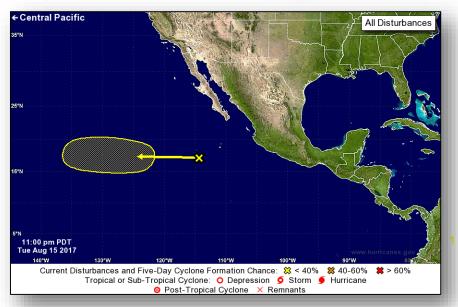

#### Disturbance 1 (as of 8:00 a.m. EDT)

- Located several hundred miles SSW of Baja California, Mexico
- Moving W at 10 mph; slow development
- Formation chance through 48 hours: Low (near 0%)
- Formation chance through 5 days: Low (10%)