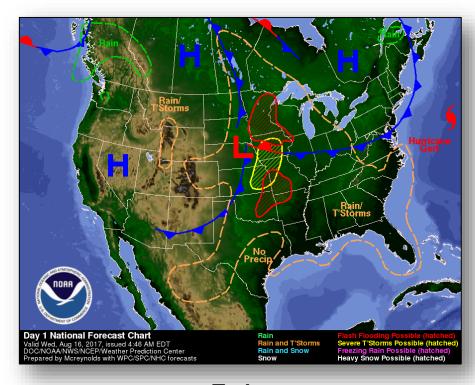

of 8:00 a.m. EDT)

- · Tropical wave near west coast of Africa
- Forecast to emerge into the far eastern Atlantic Wednesday
- Moving WNW at about 15 mph
- Formation chance through 48 hours: Low (near 0%)
- Formation chance through 5 days: Low (30%)



### Tropical Outlook – Eastern Pacific



#### Disturbance 1 (as of 8:00 a.m. EDT)

- Located several hundred miles SSW of Baja California, Mexico
- Moving W at 10 mph; slow development
- Formation chance through 48 hours: Low (near 0%)
- Formation chance through 5 days: Low (10%)



### Tropical Outlook – Central Pacific



#### Disturbance 1 (as of 8:00 a.m. EDT)

- Located 800 miles SE of Hilo, HI
- Moving NW
- Formation chance through 48 hours: Medium (60%)
- Formation chance through 5 days: High (80%)



### National Weather Forecast







Today Tomorrow

### **Precipitation Forecast**







Day 1

Day 2

Day 3

### Hazards Outlook – Aug 18-22





### Space Weather



|               | Space Weather Activity | Geomagnetic<br>Storms | Solar Radiation | Radio<br>Blackouts |
|---------------|------------------------|-----------------------|-----------------|--------------------|
| Past 24 Hours | None                   | None                  | None            | None               |
| Next 24 Hours | Minor                  | G1                    | None            | None               |

For further information on NOAA Space Weather Scales refer to <a href="http://www.swpc.noaa.gov/noaa-scales-explanation">http://www.swpc.noaa.gov/noaa-scales-explanation</a>





### Joint Preliminary Damage Assessments



| Dogion | Stat