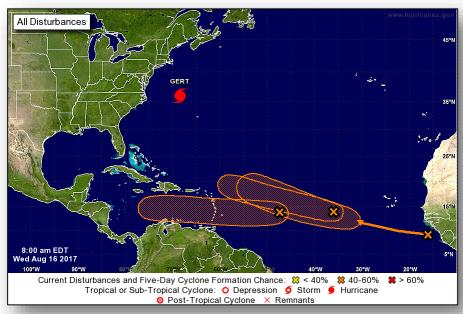

#### Disturbance 1 (as of 8:00 a.m. EDT)

- · Located 900 miles E of Lesser Antilles
- Moving W at 15-20 mph
- Formation chance through 48 hours: Low (20%)
- Formation chance through 5 days: Medium (40%)

#### Disturbance 2 (as of 8:00 a.m. EDT)

- Located several hundred miles W of Cabo Verde Islands
- Moving WNW at about 15-20 mph
- Formation chance through 48 hours: Low (30%)
- Formation chance through 5 days: Medium (40%)

#### Disturbance 3 (as of 8:00 a.m. EDT)

- · Tropical wave near west coast of Africa
- Forecast to emerge into the far eastern Atlantic Wednesday
- Moving WNW at about 15 mph
- Formation chance through 48 hours: Low (near 0%)
- Formation chance through 5 days: Low (30%)