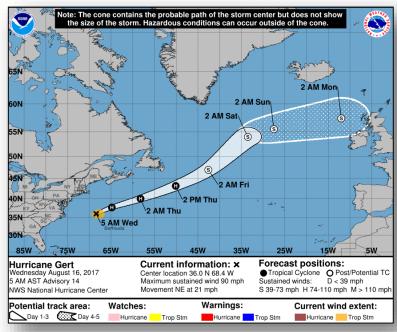

#### Hurricane Gert (Advisory #14 as of 5:00 a.m. EDT)

- Located about 330 miles NW of Bermuda
- Moving NE at 21 mph
- Maximum sustained winds are 90 mph
- Strengthening possible today; then weakening expected
- Swells will spread northward from Virginia to New England and Atlantic Canada during the next couple of days
- Swells are likely to cause life threatening surf and rip current conditions