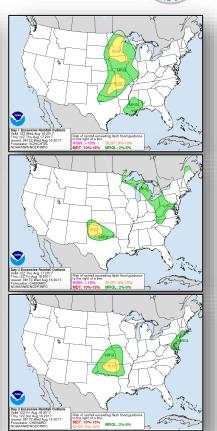

Africa
- Forecast to emerge into the far eastern Atlantic Wednesday
- Moving WNW at about 15 mph
- Formation chance through 48 hours: Low (near 0%)
- Formation chance through 5 days: Low (30%)



### Tropical Outlook – Eastern Pacific



#### Disturbance 1 (as of 8:00 a.m. EDT)

- Located several hundred miles SSW of Baja California, Mexico
- Moving W at 10 mph; slow development
- Formation chance through 48 hours: Low (near 0%)
- Formation chance through 5 days: Low (10%)



### Tropical Outlook – Central Pacific



#### Disturbance 1 (as of 8:00 a.m. EDT)

- Located 800 miles SE of Hilo, HI
- Moving NW
- Formation chance through 48 hours: Medium (60%)
- Formation chance through 5 days: High (80%)



### National Weather Forecast







Today Tomorrow

### **Precipitation Forecast**







Day 1

Day 2

Day 3

### Hazards Outlook – Aug 18-22





### Space Weather



|               | Space Weather Activity | Geomagnetic<br>Storms | Solar Radiation | Radio<br>Blackouts |
|---------------|------------------------|-----------------------|-----------------|--------------------|
| Past 24 Hours | None                   | None                  | None            | None               |
| Next 24 Hours | Minor                  | G1                    | None            | None               |

For further information on NOAA Space Weather Scales refer to <a href="http://www.swpc.noaa.gov/noaa-scales-explanation">http://www.swpc.noaa.gov/noaa-scales-explanation</a>





### Joint Preliminary Damage Assessments



| Dogion | State /  | Event                                          |