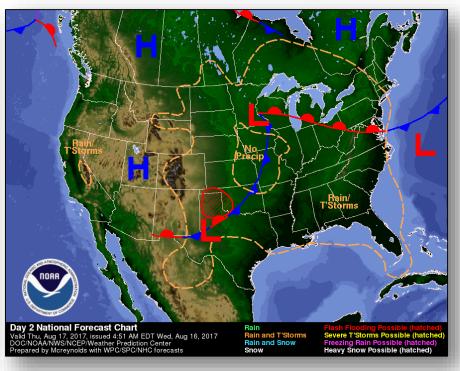

8:00 a.m. EDT)

- · Tropical wave near west coast of Africa
- Forecast to emerge into the far eastern Atlantic Wednesday
- Moving WNW at about 15 mph
- Formation chance through 48 hours: Low (near 0%)
- Formation chance through 5 days: Low (30%)



### Tropical Outlook – Eastern Pacific



#### Disturbance 1 (as of 8:00 a.m. EDT)

- Located several hundred miles SSW of Baja California, Mexico
- Moving W at 10 mph; slow development
- Formation chance through 48 hours: Low (near 0%)
- Formation chance through 5 days: Low (10%)



### Tropical Outlook – Central Pacific



#### Disturbance 1 (as of 8:00 a.m. EDT)

- Located 800 miles SE of Hilo, HI
- Moving NW
- Formation chance through 48 hours: Medium (60%)
- Formation chance through 5 days: High (80%)



### National Weather Forecast







Today Tomorrow

### **Precipitation Forecast**







Day 1

Day 2

Day 3

### Hazards Outlook – Aug 18-22





### Space Weather



|               | Space Weather Activity | Geomagnetic<br>Storms | Solar Radiation | Radio<br>Blackouts |
|---------------|------------------------|-----------------------|-----------------|--------------------|
| Past 24 Hours | None                   | None                  | None            | None               |
| Next 24 Hours | Minor                  | G1                    | None            | None               |

For further information on NOAA Space Weather Scales refer to <a href="http://www.swpc.noaa.gov/noaa-scales-explanation">http://www.swpc.noaa.gov/noaa-scales-explanation</a>





### Joint Preliminary Damage Assessments



| Dogion | State