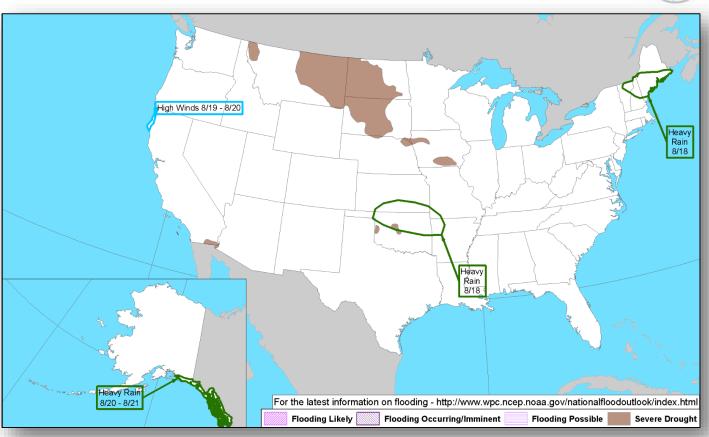

Wednesday
- Moving WNW at about 15 mph
- Formation chance through 48 hours: Low (near 0%)
- Formation chance through 5 days: Low (30%)



### Tropical Outlook – Eastern Pacific



#### Disturbance 1 (as of 8:00 a.m. EDT)

- Located several hundred miles SSW of Baja California, Mexico
- Moving W at 10 mph; slow development
- Formation chance through 48 hours: Low (near 0%)
- Formation chance through 5 days: Low (10%)



### Tropical Outlook – Central Pacific



#### Disturbance 1 (as of 8:00 a.m. EDT)

- Located 800 miles SE of Hilo, HI
- Moving NW
- Formation chance through 48 hours: Medium (60%)
- Formation chance through 5 days: High (80%)



### National Weather Forecast







Today Tomorrow

### **Precipitation Forecast**







Day 1

Day 2

Day 3

### Hazards Outlook – Aug 18-22





### Space Weather



|               | Space Weather Activity | Geomagnetic<br>Storms | Solar Radiation | Radio<br>Blackouts |
|---------------|------------------------|-----------------------|-----------------|--------------------|
| Past 24 Hours | None                   | None                  | None            | None               |
| Next 24 Hours | Minor                  | G1                    | None            | None               |

For further information on NOAA Space Weather Scales refer to <a href="http://www.swpc.noaa.gov/noaa-scales-explanation">http://www.swpc.noaa.gov/noaa-scales-explanation</a>





### Joint Preliminary Damage Assessments



| Dogion | State /  | Event                                          |       | Number of Counties |           | Stort End    |  |