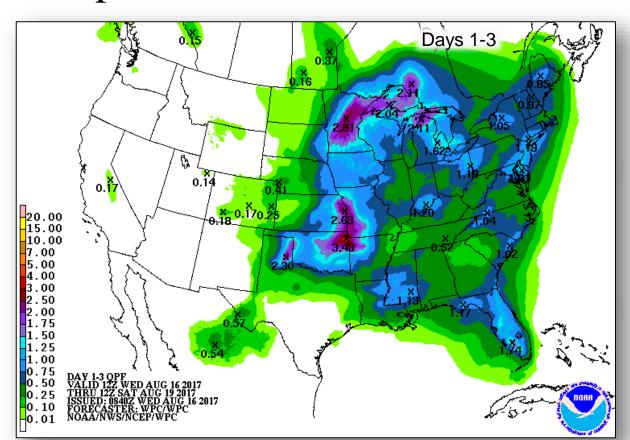

f Africa
- Forecast to emerge into the far eastern Atlantic Wednesday
- Moving WNW at about 15 mph
- Formation chance through 48 hours: Low (near 0%)
- Formation chance through 5 days: Low (30%)



### Tropical Outlook – Eastern Pacific



#### Disturbance 1 (as of 8:00 a.m. EDT)

- Located several hundred miles SSW of Baja California, Mexico
- Moving W at 10 mph; slow development
- Formation chance through 48 hours: Low (near 0%)
- Formation chance through 5 days: Low (10%)



### Tropical Outlook – Central Pacific



#### Disturbance 1 (as of 8:00 a.m. EDT)

- Located 800 miles SE of Hilo, HI
- Moving NW
- Formation chance through 48 hours: Medium (60%)
- Formation chance through 5 days: High (80%)



### National Weather Forecast







Today Tomorrow

### **Precipitation Forecast**







Day 1

Day 2

Day 3

### Hazards Outlook – Aug 18-22





### Space Weather



|               | Space Weather Activity | Geomagnetic<br>Storms | Solar Radiation | Radio<br>Blackouts |
|---------------|------------------------|-----------------------|-----------------|--------------------|
| Past 24 Hours | None                   | None                  | None            | None               |
| Next 24 Hours | Minor                  | G1                    | None            | None               |

For further information on NOAA Space Weather Scales refer to <a href="http://www.swpc.noaa.gov/noaa-scales-explanation">http://www.swpc.noaa.gov/noaa-scales-explanation</a>





### Joint Preliminary Damage Assessments



| Dogion | State /  | Event