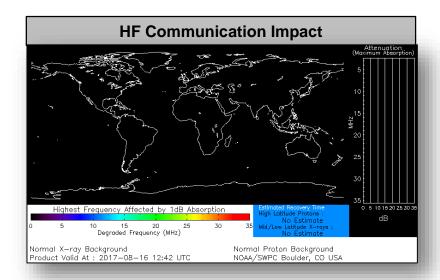

### Space Weather

|               | Space Weather Activity | Geomagnetic<br>Storms | Solar Radiation | Radio<br>Blackouts |
|---------------|------------------------|-----------------------|-----------------|--------------------|
| Past 24 Hours | None                   | None                  | None            | None               |
| Next 24 Hours | Minor                  | G1                    | None            | None               |

For further information on NOAA Space Weather Scales refer to <a href="http://www.swpc.noaa.gov/noaa-scales-explanation">http://www.swpc.noaa.gov/noaa-scales-explanation</a>