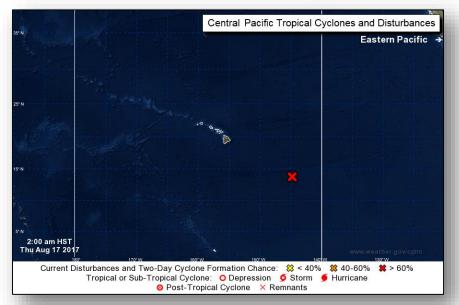

#### Disturbance 1 (as of 8:00 a.m. EDT)

- Located 800 miles SE of Hilo, HI
- Moving WNW
- Conditions conducive for additional development
- Tropical depression could form later today or tonight
- Formation chance through 48 hours: High (70%)
- Formation chance through 5 days: High (80%)