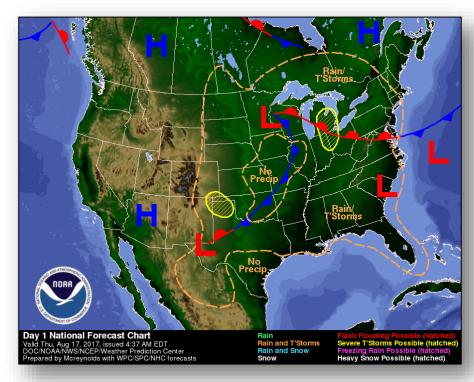

#### National Weather Forecast

Today Tomorrow

#### Significant Weather:

- Severe Thunderstorms possible Central/Southern High Plains, Ohio Valley to Great Lakes
- Space weather:
  - o Past 24 hours: Minor G1
  - Next 24 hours: Minor G2

Earthquake Activity: No significant activity