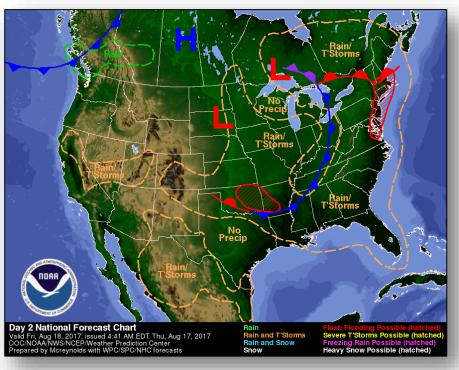

c
- Moving WNW at 15 mph
- Formation chance through 48 hours: Low (near 0%)
- Formation chance through 5 days: Medium (40%)



#### Tropical Outlook – Eastern Pacific



#### Disturbance 1 (as of 8:00 a.m. EDT)

- Located 600 miles SSW of Manzanillo, Mexico
- Moving WNW at 10-15 mph
- Tropical depression in the next few days
- Formation chance through 48 hours: Medium (40%)
- Formation chance through 5 days: Medium (60%)



#### Tropical Outlook – Central Pacific



#### Disturbance 1 (as of 8:00 a.m. EDT)

- Located 800 miles SE of Hilo, HI
- Moving WNW
- Conditions conducive for additional development
- Tropical depression could form later today or tonight
- Formation chance through 48 hours: High (70%)
- Formation chance through 5 days: High (80%)



#### National Weather Forecast







Today Tomorrow

### **Precipitation Forecast**







Day 1

Day 2

Day 3

### Hazards Outlook – Aug 19-23





### Space Weather



|               | Space Weather Activity | Geomagnetic<br>Storms | Solar Radiation | Radio<br>Blackouts |
|---------------|------------------------|-----------------------|-----------------|--------------------|
| Past 24 Hours | Minor                  | G1                    | None            | None               |
| Next 24 Hours | Moderate               | G2                    | None            | None               |

For further information on NOAA Space Weather Scales refer to <a href="http://www.swpc.noaa.gov/noaa-scales-explanation">http://www.swpc.noaa.gov/noaa-scales-explanation</a>





### Joint Preliminary Damage Assessments



| Region State /<