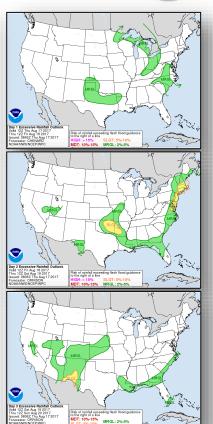

hours: Low (near 0%)
- Formation chance through 5 days: Medium (40%)



#### Tropical Outlook – Eastern Pacific



#### Disturbance 1 (as of 8:00 a.m. EDT)

- Located 600 miles SSW of Manzanillo, Mexico
- Moving WNW at 10-15 mph
- Tropical depression in the next few days
- Formation chance through 48 hours: Medium (40%)
- Formation chance through 5 days: Medium (60%)



#### Tropical Outlook – Central Pacific



#### Disturbance 1 (as of 8:00 a.m. EDT)

- Located 800 miles SE of Hilo, HI
- Moving WNW
- Conditions conducive for additional development
- Tropical depression could form later today or tonight
- Formation chance through 48 hours: High (70%)
- Formation chance through 5 days: High (80%)



#### National Weather Forecast







Today Tomorrow

### **Precipitation Forecast**







Day 1

Day 2

Day 3

### Hazards Outlook – Aug 19-23





### Space Weather



|               | Space Weather Activity | Geomagnetic<br>Storms | Solar Radiation | Radio<br>Blackouts |
|---------------|------------------------|-----------------------|-----------------|--------------------|
| Past 24 Hours | Minor                  | G1                    | None            | None               |
| Next 24 Hours | Moderate               | G2                    | None            | None               |

For further information on NOAA Space Weather Scales refer to <a href="http://www.swpc.noaa.gov/noaa-scales-explanation">http://www.swpc.noaa.gov/noaa-scales-explanation</a>





### Joint Preliminary Damage Assessments



| Region State /<br>Location |       | Event