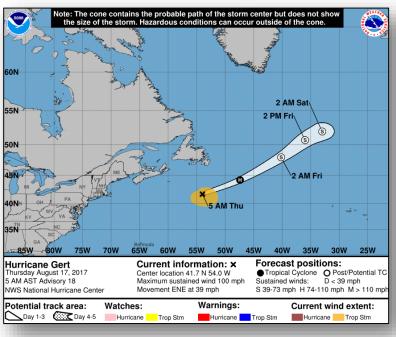

#### Hurricane Gert (Advisory #18 as of 5:00 a.m. EDT)

- Located 525 miles SE of Halifax, Nova Scotia
- Moving ENE at 39 mph
- Beginning to weaken as it moves to colder waters
- Maximum sustained winds are 100 mph
- Hurricane force winds extend 35 miles
- Swells will continue to affect the coast of the northeastern United States and Atlantic Canada; likely to cause life threatening surf and rip current conditions