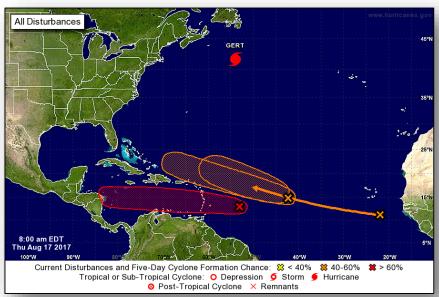

#### Disturbance 1 (as of 8:00 a.m. EDT)

- · Located 550 miles E of Lesser Antilles
- Moving W at 15 mph
- Circulation becoming better defined
- Tropical depression could form later today or tonight
- Formation chance through 48 hours: High (80%)
- Formation chance through 5 days: High (90%)

#### Disturbance 2 (as of 8:00 a.m. EDT)

- Located between the coast of Africa and the Lesser Antilles
- Moving WNW at about 15-20 mph
- Continued development possible during the next few days
- Formation chance through 48 hours: Medium (50%)
- Formation chance through 5 days: Medium (60%)

#### Disturbance 3 (as of 8:00 a.m. EDT)

- Located over the far eastern Atlantic
- Moving WNW at 15 mph
- Formation chance through 48 hours: Low (near 0%)
- Formation chance through 5 days: Medium (40%)