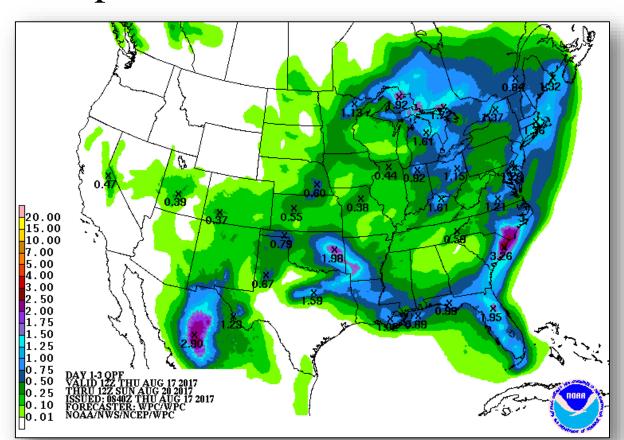

48 hours: Low (near 0%)
- Formation chance through 5 days: Medium (40%)



#### Tropical Outlook – Eastern Pacific



#### Disturbance 1 (as of 8:00 a.m. EDT)

- Located 600 miles SSW of Manzanillo, Mexico
- Moving WNW at 10-15 mph
- Tropical depression in the next few days
- Formation chance through 48 hours: Medium (40%)
- Formation chance through 5 days: Medium (60%)



#### Tropical Outlook – Central Pacific



#### Disturbance 1 (as of 8:00 a.m. EDT)

- Located 800 miles SE of Hilo, HI
- Moving WNW
- Conditions conducive for additional development
- Tropical depression could form later today or tonight
- Formation chance through 48 hours: High (70%)
- Formation chance through 5 days: High (80%)



#### National Weather Forecast







Today Tomorrow

### **Precipitation Forecast**







Day 1

Day 2

Day 3

### Hazards Outlook – Aug 19-23





### Space Weather



|               | Space Weather Activity | Geomagnetic<br>Storms | Solar Radiation | Radio<br>Blackouts |
|---------------|------------------------|-----------------------|-----------------|--------------------|
| Past 24 Hours | Minor                  | G1                    | None            | None               |
| Next 24 Hours | Moderate               | G2                    | None            | None               |

For further information on NOAA Space Weather Scales refer to <a href="http://www.swpc.noaa.gov/noaa-scales-explanation">http://www.swpc.noaa.gov/noaa-scales-explanation</a>





### Joint Preliminary Damage Assessments



| Region State /<br>Location |       | Event