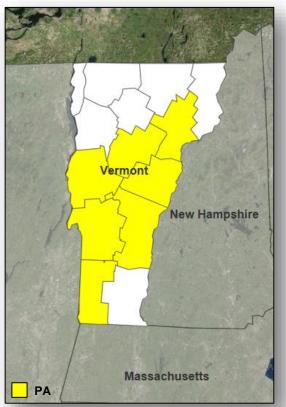

**Declaration Activity:** Major Disaster Declaration approved – Vermont

#### FEMA-4330-DR-VT

- Major Disaster Declaration approved August 16, 2017 for the state of Vermont
- For severe storms and flooding that occurred June 30 July 1, 2017
- Provides:
  - Public Assistance for seven counties
  - Hazard Mitigation statewide
- FCO is Mark H. Landry