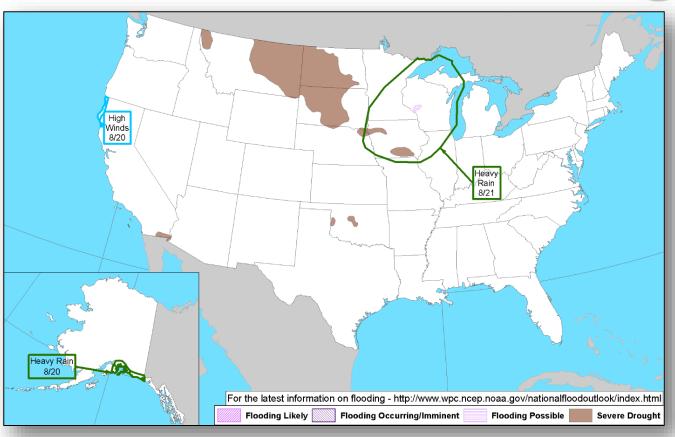

#### Significant Weather:

- Severe Thunderstorms possible Central/Southern High Plains, Ohio Valley to Great Lakes
- Space weather:
  - o Past 24 hours: Minor G1
  - Next 24 hours: Minor G2

Earthquake Activity: No significant activity