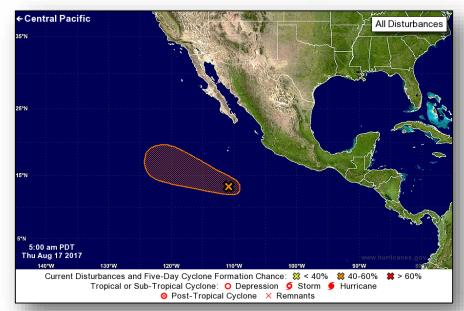

#### Disturbance 1 (as of 8:00 a.m. EDT)

- Located 600 miles SSW of Manzanillo, Mexico
- Moving WNW at 10-15 mph
- Tropical depression in the next few days
- Formation chance through 48 hours: Medium (40%)
- Formation chance through 5 days: Medium (60%)