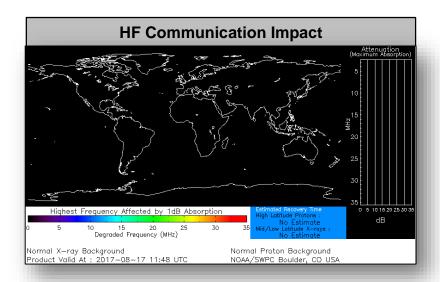

#### Significant Weather:

- Severe Thunderstorms possible Central/Southern High Plains, Ohio Valley to Great Lakes
- Space weather:
  - o Past 24 hours: Minor G1
  - Next 24 hours: Minor G2

Earthquake Activity: No significant activity

### Space Weather

|               | Space Weather Activity | Geomagnetic<br>Storms | Solar Radiation | Radio<br>Blackouts |
|---------------|------------------------|-----------------------|-----------------|--------------------|
| Past 24 Hours | Minor                  | G1                    | None            | None               |
| Next 24 Hours | Moderate               | G2                    | None            | None               |

For further information on NOAA Space Weather Scales refer to <a href="http://www.swpc.noaa.gov/noaa-scales-explanation">http://www.swpc.noaa.gov/noaa-scales-explanation</a>