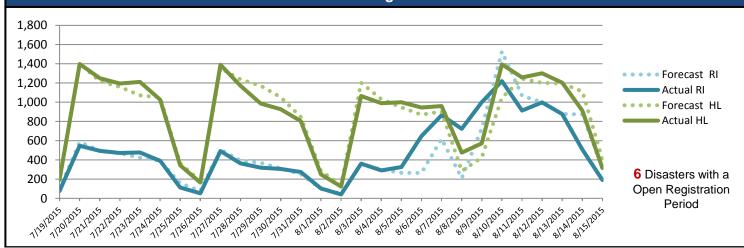

NPSC Call Forecasting and Actual Calls Over the Past 4 Weeks 7/19/2015 through 8/15/2015