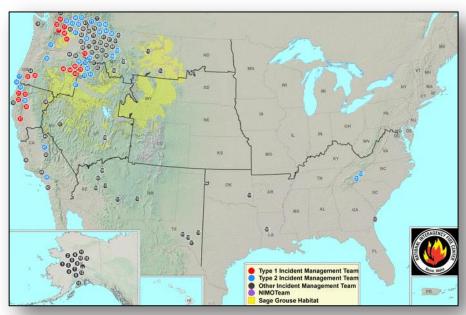

## National Fire Activity – August 18, 2015

#### National Preparedness Level: 5

- Initial attack activity: Lights 166 New Fires
- New Large Fires/Contained/Uncontained: 16/4/105
- NIMOs committed: 0
- Type 1 IMTs committed: 15
- Type 2 IMTs committed: 28

#### **Preparedness Level V**

Geographic Areas are experiencing major incidents which have the potential to exhaust all agency fire resources. 80 percent of Type 1 and 2 IMTs and crews are committed, as well as the majority of other national resources.