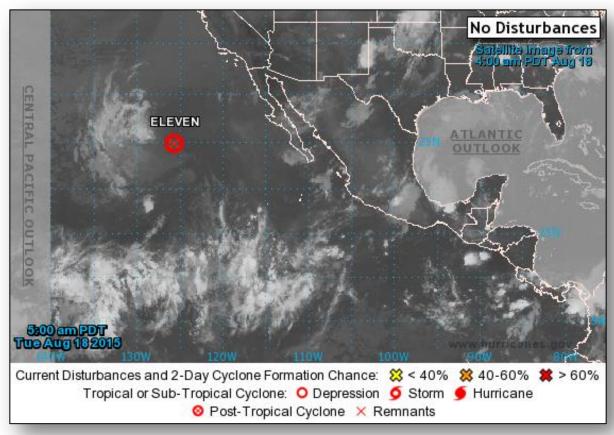

## 2-Day Tropical Outlook – Eastern Pacific

## Eastern Pacific – Post-TD Eleven-E

#### Post-Tropical Depression Eleven-E: (Advisory 10 as of 5:00 a.m. EDT)

- Located 1,000 miles W of southern tip of Baja California, Mexico
- Maximum sustained winds 30 mph
- Moving NW at 16 mph
- A WNW to NW motion expected during the next couple of days
- Low expected to gradually weaken over next 48 hours
- Last public advisory issued for this system by National Hurricane Center