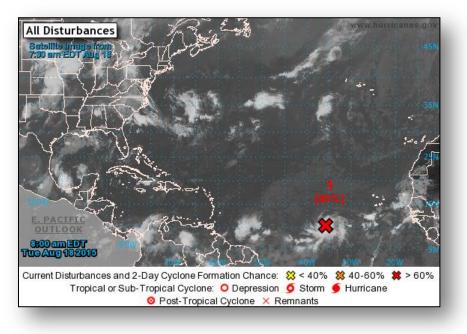

# 2-Day Tropical Outlook – Atlantic

#### Disturbance 1: (as of 8:00 a.m. EDT)

- Thunderstorm activity associated with an area of low pressure located several hundred miles WSW of Cape Verde Islands
- Moving WNW 10 to 15 mph
- Conditions are conducive for further development
- Tropical depression will likely form today
- Formation chance through 48 hours: High (90%)
- Formation chance through 5 days: High (90%)