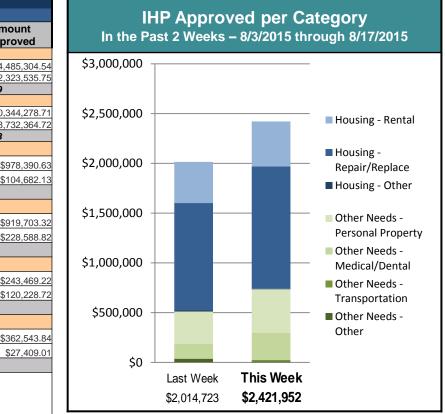

# **Direct Housing**

## Individual Assistance Activity

|                          | Individuals                      |                        | olds Program       |                                       |                    |  |
|--------------------------|----------------------------------|------------------------|--------------------|---------------------------------------|--------------------|--|
|                          |                                  | In Past                | 7 Days             | Cumulative                            |                    |  |
|                          |                                  | Applicants<br>Approved | Amount<br>Approved | Applicants<br>Approved                | Amount<br>Approved |  |
|                          | 4222-OK Dec                      | lared 05-26-2015       | End Of Reg Perio   | d 08-26-2015                          |                    |  |
|                          | Housing Assistance               | 169                    | \$387,247.08       | 3,983                                 | \$14,485,304       |  |
|                          | Other Needs Assistance           |                        | \$60,866.21        | 1,099                                 | \$2,323,535        |  |
|                          | Total IHP                        |                        | 113.29             |                                       | 8,840.29           |  |
|                          |                                  | lared 05-29-2015       | End Of Reg Perio   |                                       | 1                  |  |
|                          | Housing Assistance               |                        | \$587,021.68       | 10,521                                | \$40,344,278       |  |
|                          | Other Needs Assistance           |                        | \$505,143.59       | 4,194                                 | \$8,732,364        |  |
| _                        | Total IHP                        |                        | ,165.27            |                                       | 6,643.43           |  |
| jo                       |                                  | lared 06-26-2015       | End Of Reg Perio   |                                       |                    |  |
| er                       | Housing Assistance               | 9                      | \$25,686.95        | 233                                   | \$978,390          |  |
| Ľ                        | Other Needs Assistance           | 1                      | \$1,656.24         | 47                                    | \$104,682          |  |
| Open Registration Period | Total IHP                        | \$27,3                 | 43.19              | \$1,083                               | 8,072.76           |  |
|                          | 4227-WY Dec                      | lared 07-07-2015       | End Of Reg Peric   | d 09-08-2015                          |                    |  |
| ji st                    | Housing Assistance               | 7                      | \$20,189.66        | 135                                   | \$919,703          |  |
| Şeç                      | Other Needs Assistance           | 2                      | \$19,667.25        | 47                                    | \$228,588          |  |
| L.                       | Total IHP                        | \$39.8                 | 56.91              | \$1,148,292.14                        |                    |  |
| be                       |                                  | lared 08-05-2015       | End Of Reg Perio   | · · · · · · · · · · · · · · · · · · · |                    |  |
| 0                        | Housing Assistance               |                        | \$243,469.22       | 54                                    | \$243,469          |  |
|                          | Other Needs Assistance           |                        | \$120,228.72       | 59                                    | \$120,228          |  |
|                          | Total IHP                        |                        | 697.94             |                                       | 697.94             |  |
|                          |                                  | lared 08-12-2015       | End Of Reg Perio   | ,                                     |                    |  |
|                          | Housing Assistance               |                        | \$362,543.84       | 38                                    | \$362,543          |  |
|                          | Other Needs Assistance           |                        | \$27,409.01        | 8                                     | \$27,409           |  |
|                          | Total IHP                        |                        | 952.85             |                                       | 952.85             |  |
| ٩.                       | 5 Declarations IHP Programmatica |                        |                    | <i></i>                               |                    |  |
| Other IHP<br>Active      | Housing Assistance               |                        | \$60,293.66        |                                       |                    |  |
| her<br>Acti              | Other Needs Assistance           |                        | \$529.00           |                                       |                    |  |
| Ō                        | Total IHP                        |                        | 22.66              |                                       |                    |  |
|                          |                                  | ,,.                    |                    |                                       |                    |  |
|                          | Total IHP Approved in Past Week  | \$2,421                | ,952.11            |                                       |                    |  |