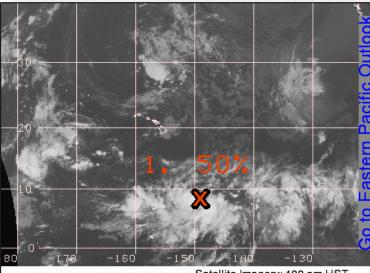

# Tropical Outlook – Central Pacific

Satellite Imagery: 100 am HST

"X" denotes position of systems discussed in the Tropical Weather Outlook. Color indicates probability of tropical cyclone formation within 48 hours.

Low 0-30%

Medium 40-60% High 70-100%

#### Disturbance 1: (as of 8:00 a.m. EDT)

- Widespread area of disorganized showers and thunderstorms
- Located about 870 miles SSE of Hilo, Hawaii
- Environmental conditions support slow development over the next couple of days
- Formation chance through 48 hours: Medium (50%)