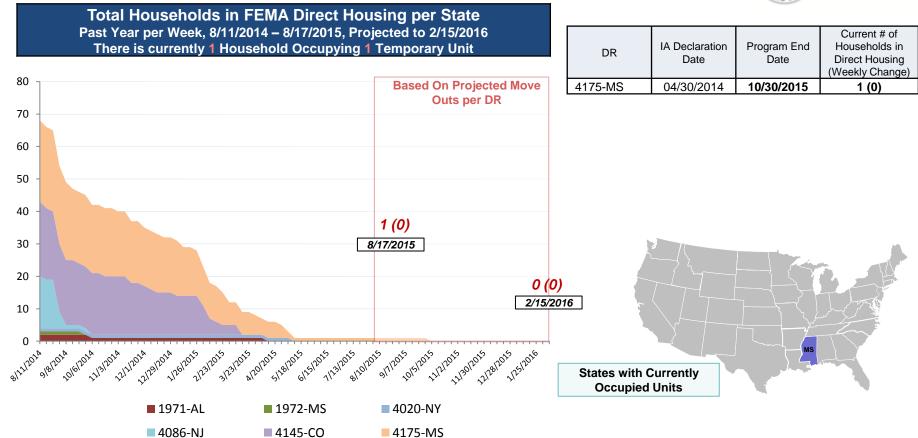

|                                        |                         |                 |                                                                           |                                 |                            |                       |  |  |

# **Direct Housing**





## NPSC Activity



| NPSC Call Activity in the Past Week<br>8/9/2015 through 8/15/2015 |                    |              |                        |                       |  |  |  |  |  |  |
|-------------------------------------------------------------------|--------------------|--------------|------------------------|-----------------------|--|--|--|--|--|--|
| Call Type                                                         | Projected<br>Calls | Actual Calls | Average Answer<br>Time | Maximum Delay<br>Time |  |  |  |  |  |  |
| Registration Intake                                               | 6,281              | 6,239        | :22                    | 13:44                 |  |  |  |  |  |  |
| Helpline                                                          | 6,508