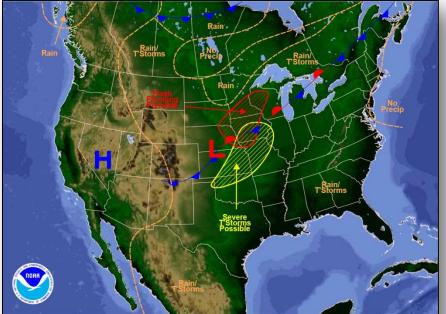

#### Significant Weather:

- Severe thunderstorms & flash flooding possible Central Plains to Central Mississippi Valley
- Rain & thunderstorms: Southwest to Northern Plains & Gulf Coast to Ohio Valley & Southeast
- Red Flag Warnings: OR, UT & CO
- Space Weather: Past 24 hours minor, G1 geomagnetic storms occurred; next 24 hours minor, G1 geomagnetic storms predicted

## National Weather Forecast

Weather Forecast for Tue, Aug 18, 2015, issued 4:30 AM EDT DOC/NOAA/NWS/NCEPWeather Prediction Center Prepared by Mcreynolds based on WPC, SPC and NHC forecasts

Weather Forecast for Wed, Aug 19, 2015, issued 4:45 AM EDT Tue, Aug 18, 2015 DOC/NOAA/NWS/NCEP/Weather Prediction Center Prepared by Micreynolds based on WPC, SPC and NHC forecasts

Today

Tomorrow