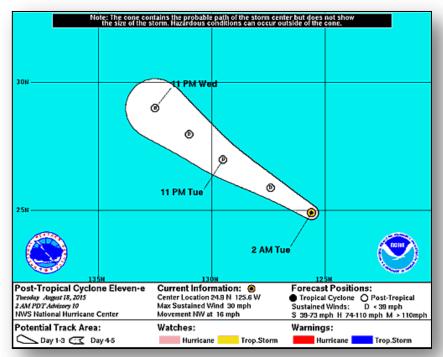

## Eastern Pacific – Post-TD Eleven-E

#### Post-Tropical Depression Eleven-E: (Advisory 10 as of 5:00 a.m. EDT)

- Located 1,000 miles W of southern tip of Baja California, Mexico
- Maximum sustained winds 30 mph
- Moving NW at 16 mph
- A WNW to NW motion expected during the next couple of days
- Low expected to gradually weaken over next 48 hours
- Last public advisory issued for this system by National Hurricane Center