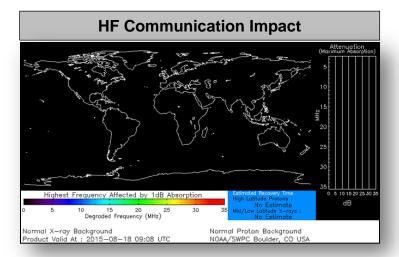

#### Significant Weather:

- Severe thunderstorms & flash flooding possible Central Plains to Central Mississippi Valley
- Rain & thunderstorms: Southwest to Northern Plains & Gulf Coast to Ohio Valley & Southeast
- Red Flag Warnings: OR, UT & CO
- Space Weather: Past 24 hours minor, G1 geomagnetic storms occurred; next 24 hours minor, G1 geomagnetic storms predicted