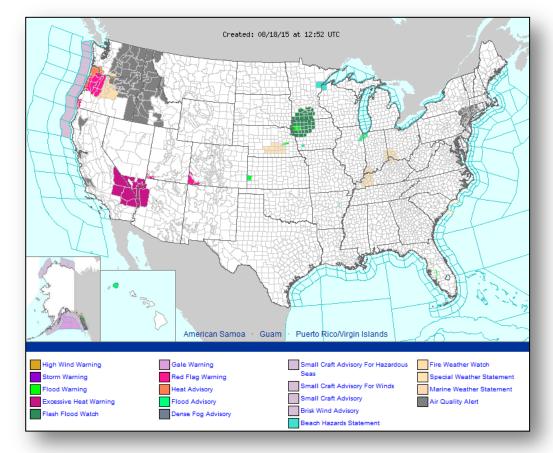

## Active Watches/Warnings

#### Significant Weather:

- Severe thunderstorms & flash flooding possible Central Plains to Central Mississippi Valley
- Rain & thunderstorms: Southwest to Northern Plains & Gulf Coast to Ohio Valley & Southeast
- Red Flag Warnings: OR, UT & CO
- Space Weather: Past 24 hours minor, G1 geomagnetic storms occurred; next 24 hours minor, G1 geomagnetic storms predicted