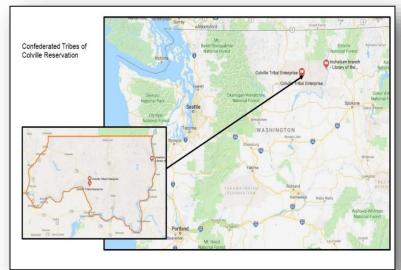

#### FEMA-4384-DR-Confederated Tribes of the Colville Reservation

- The President approved a Major Disaster Declaration for the Confederated Tribes of the Colville Reservation on August 17, 2018
- For flooding during the period of May 5-28, 2018
- Provides Public Assistance and Hazard Mitigation for the Confederated Tribes of the Colville Reservation