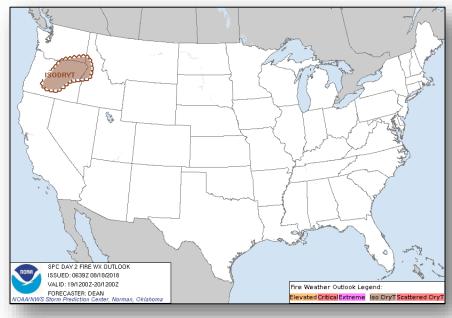

#### Fire Weather Outlook

Saturday

Sunday

#### **Significant Weather:**

- Heavy rain / flash flooding possible Central Plains and Mississippi Valley
- Elevated fire weather ID, WY, & NV
- Isolated dry thunderstorms OR, WA, ID, MT & WY
- Red Flag Warnings UT