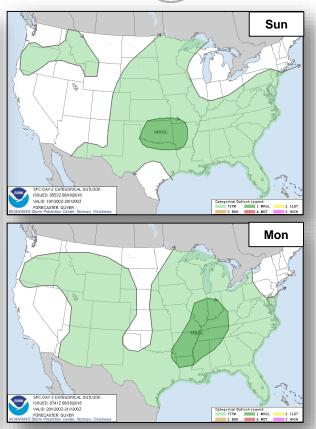

s SSW of the southern tip of Baja California peninsula
- Moving W to WNW at 10-15 mph
- Development of this system should be slow to occur
- Formation chance through 48 hours: Low (10%)
- Formation chance through 5 days: Low (20%)



### Tropical Outlook – Central Pacific







48 Hour Outlook

5 Day Outlook

#### Tropical Outlook – Western Pacific



#### <u>Tropical Depression 23W</u> (Advisory #3 as of 5:00 a.m. EDT)

- Located 535 miles E of Saipan, Mariana Islands
- Moving WNW at 9 mph
- Maximum sustained winds 40 mph
- Environment is marginally favorable for intensification
- Typhoon Watch in effect for Agrihan, Pagan & Alamagan Islands



#### National Weather Forecast









#### Precipitation / Excessive Rainfall Forecast









Sun

Sat





#### Severe Weather Outlook







#### Fire Weather Outlook







Saturday

Sunday

### Hazards Outlook – Aug 20-24





### Space Weather



|               | Space Weather<br>Activity | Geomagnetic<br>Storms | Solar<br>Radiation | Radio<br>Blackouts |
|---------------|---------------------------|-----------------------|--------------------|--------------------|
| Past 24 Hours | None                      | None                  | None               | None               |
| Next 24 Hours | None                      | None                  | None               | None               |

For further information on NOAA Space Weather Scales refer to: http://www.swpc.noaa.gov/noaa-scales-explanation





### Joint Preliminary Damage Assessments



| Decien | State /               | Front                     | 14 / D4 | Number