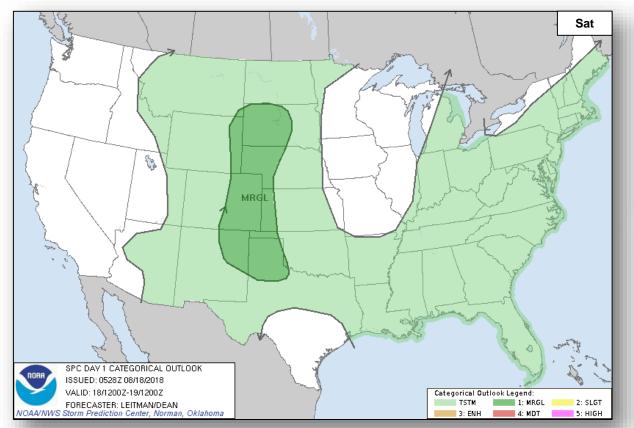

les SSW of the southern tip of Baja California peninsula
- Moving W to WNW at 10-15 mph
- Development of this system should be slow to occur
- Formation chance through 48 hours: Low (10%)
- Formation chance through 5 days: Low (20%)



### Tropical Outlook – Central Pacific







48 Hour Outlook

5 Day Outlook

#### Tropical Outlook – Western Pacific



#### <u>Tropical Depression 23W</u> (Advisory #3 as of 5:00 a.m. EDT)

- Located 535 miles E of Saipan, Mariana Islands
- Moving WNW at 9 mph
- Maximum sustained winds 40 mph
- Environment is marginally favorable for intensification
- Typhoon Watch in effect for Agrihan, Pagan & Alamagan Islands



#### National Weather Forecast









#### Precipitation / Excessive Rainfall Forecast









Sun

Sat





#### Severe Weather Outlook







#### Fire Weather Outlook







Saturday

Sunday

### Hazards Outlook – Aug 20-24





### Space Weather



|               | Space Weather<br>Activity | Geomagnetic<br>Storms | Solar<br>Radiation | Radio<br>Blackouts |
|---------------|---------------------------|-----------------------|--------------------|--------------------|
| Past 24 Hours | None                      | None                  | None               | None               |
| Next 24 Hours | None                      | None                  | None               | None               |

For further information on NOAA Space Weather Scales refer to: http://www.swpc.noaa.gov/noaa-scales-explanation





### Joint Preliminary Damage Assessments



| Decien | State /               | Front                     | 14 / D4 | Numb