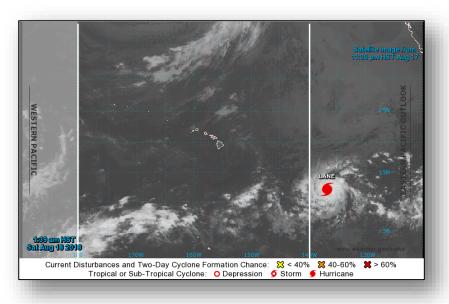

#### Hurricane Lane – Eastern Pacific

#### <u>Hurricane Lane – CAT 4 (Advisory #14 as of 5:00 a.m. EDT)</u>

- Located 1,310 miles ESE of Hilo, HI
- Moving WNW at 16 mph
- · Maximum sustained winds 130 mph
- Some additional strengthening possible
- Hurricane force winds extend 25 miles; tropical storm force winds extend 105 miles
- Forecast to cross over into the Central Pacific basin today
- No Watches or Warnings in effect for the Hawaiian Islands