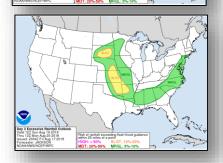

of 8:00 a.m. EDT)

- Located 900 miles SSW of the southern tip of Baja California peninsula
- Moving W to WNW at 10-15 mph
- Development of this system should be slow to occur
- Formation chance through 48 hours: Low (10%)
- Formation chance through 5 days: Low (20%)



### Tropical Outlook – Central Pacific







48 Hour Outlook

5 Day Outlook

#### Tropical Outlook – Western Pacific



#### <u>Tropical Depression 23W</u> (Advisory #3 as of 5:00 a.m. EDT)

- Located 535 miles E of Saipan, Mariana Islands
- Moving WNW at 9 mph
- Maximum sustained winds 40 mph
- Environment is marginally favorable for intensification
- Typhoon Watch in effect for Agrihan, Pagan & Alamagan Islands



#### National Weather Forecast









#### Precipitation / Excessive Rainfall Forecast









Sun

Sat





#### Severe Weather Outlook







#### Fire Weather Outlook







Saturday

Sunday

### Hazards Outlook – Aug 20-24





### Space Weather



|               | Space Weather<br>Activity | Geomagnetic<br>Storms | Solar<br>Radiation | Radio<br>Blackouts |
|---------------|---------------------------|-----------------------|--------------------|--------------------|
| Past 24 Hours | None                      | None                  | None               | None               |
| Next 24 Hours | None                      | None                  | None               | None               |

For further information on NOAA Space Weather Scales refer to: http://www.swpc.noaa.gov/noaa-scales-explanation





### Joint Preliminary Damage Assessments



| Decien | State /               | Front