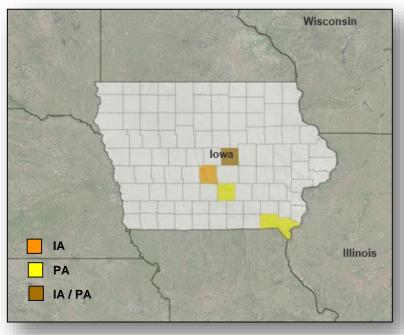

### Joint Preliminary Damage Assessments

| Decien | State /               | Front                     | 14 / D4 | Number o  | f Counties | Start – End |  |
|--------|-----------------------|---------------------------|---------|-----------|------------|-------------|--|
| Region | Region Location Event |                           | IA / PA | Requested | Completed  | Start – End |  |
| \/II   |                       | Severe Storms and Tornado | IA      | 2         | 2          | 8/13 – 8/14 |  |
| VII    | IA                    | July 19, 2018             | PA      | 5         | 5          | 8/7 — 8/9   |  |

#### <u>lowa</u>

- The Governor requested a Major Disaster Declaration on August 17, 2018
- For severe storms and tornadoes that occurred on July 19, 2018
- Requesting:
  - Individual Assistance for one county
  - Public Assistance for three counties
  - Individual and Public Assistance for one county
  - Hazard Mitigation statewide