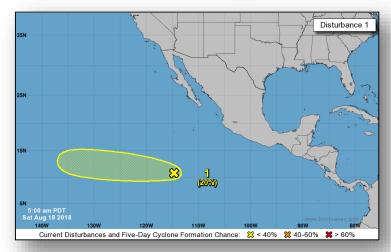

#### Tropical Outlook – Eastern Pacific

#### <u>Disturbance 1</u> (As of 8:00 a.m. EDT)

- Located 900 miles SSW of the southern tip of Baja California peninsula
- Moving W to WNW at 10-15 mph
- Development of this system should be slow to occur
- Formation chance through 48 hours: Low (10%)
- Formation chance through 5 days: Low (20%)