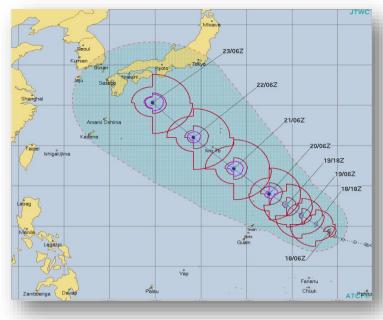

#### Tropical Outlook – Western Pacific

#### <u>Tropical Depression 23W</u> (Advisory #3 as of 5:00 a.m. EDT)

- Located 535 miles E of Saipan, Mariana Islands
- Moving WNW at 9 mph
- Maximum sustained winds 40 mph
- Environment is marginally favorable for intensification
- Typhoon Watch in effect for Agrihan, Pagan & Alamagan Islands