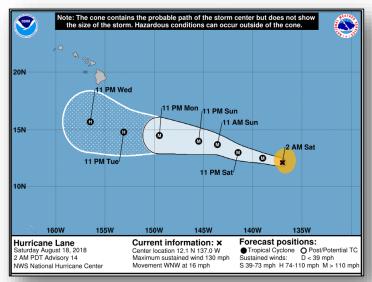

#### Hurricane Lane – Eastern Pacific

#### <u>Hurricane Lane – CAT 4 (Advisory #14 as of 5:00 a.m. EDT)</u>

- Located 1,310 miles ESE of Hilo, HI
- Moving WNW at 16 mph
- · Maximum sustained winds 130 mph
- Some additional strengthening possible
- Hurricane force winds extend 25 miles; tropical storm force winds extend 105 miles
- Forecast to cross over into the Central Pacific basin today
- No Watches or Warnings in effect for the Hawaiian Islands