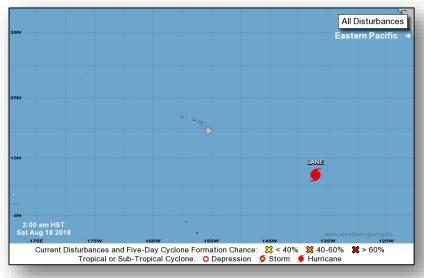

#### Hurricane Lane – Eastern Pacific

#### <u>Hurricane Lane – CAT 4 (Advisory #14 as of 5:00 a.m. EDT)</u>

- Located 1,310 miles ESE of Hilo, HI
- Moving WNW at 16 mph
- · Maximum sustained winds 130 mph
- Some additional strengthening possible
- Hurricane force winds extend 25 miles; tropical storm force winds extend 105 miles
- Forecast to cross over into the Central Pacific basin today
- No Watches or Warnings in effect for the Hawaiian Islands