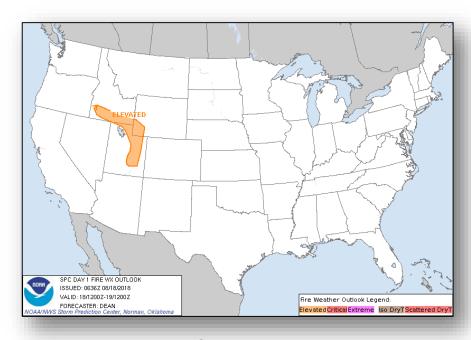

#### **Significant Weather:**

- Heavy rain / flash flooding possible Central Plains and Mississippi Valley
- Elevated fire weather ID, WY, & NV
- Isolated dry thunderstorms OR, WA, ID, MT & WY
- Red Flag Warnings UT

#### Fire Weather Outlook

Saturday

Sunday