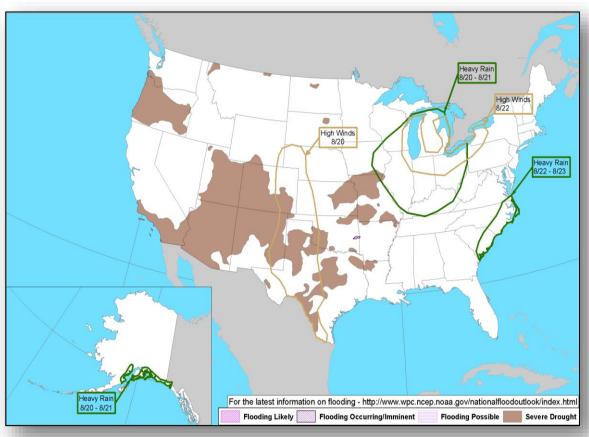

Development of this system should be slow to occur
- Formation chance through 48 hours: Low (10%)
- Formation chance through 5 days: Low (20%)



### Tropical Outlook – Central Pacific







48 Hour Outlook

5 Day Outlook

#### Tropical Outlook – Western Pacific



#### <u>Tropical Depression 23W</u> (Advisory #3 as of 5:00 a.m. EDT)

- Located 535 miles E of Saipan, Mariana Islands
- Moving WNW at 9 mph
- Maximum sustained winds 40 mph
- Environment is marginally favorable for intensification
- Typhoon Watch in effect for Agrihan, Pagan & Alamagan Islands



#### National Weather Forecast









#### Precipitation / Excessive Rainfall Forecast









Sun

Sat





#### Severe Weather Outlook







#### Fire Weather Outlook







Saturday

Sunday

### Hazards Outlook – Aug 20-24





### Space Weather



|               | Space Weather<br>Activity | Geomagnetic<br>Storms | Solar<br>Radiation | Radio<br>Blackouts |
|---------------|---------------------------|-----------------------|--------------------|--------------------|
| Past 24 Hours | None                      | None                  | None               | None               |
| Next 24 Hours | None                      | None                  | None               | None               |

For further information on NOAA Space Weather Scales refer to: http://www.swpc.noaa.gov/noaa-scales-explanation





### Joint Preliminary Damage Assessments



| Decien | State /               | Front                     | 14 / D4 | Number o  | f Counties | Start – End |  |
|--------|-----------------------|------------------