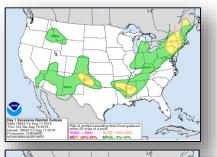

nce 1</u> (As of 8:00 a.m. EDT)

- Located 900 miles SSW of the southern tip of Baja California peninsula
- Moving W to WNW at 10-15 mph
- Development of this system should be slow to occur
- Formation chance through 48 hours: Low (10%)
- Formation chance through 5 days: Low (20%)



### Tropical Outlook – Central Pacific







48 Hour Outlook

5 Day Outlook

#### Tropical Outlook – Western Pacific



#### <u>Tropical Depression 23W</u> (Advisory #3 as of 5:00 a.m. EDT)

- Located 535 miles E of Saipan, Mariana Islands
- Moving WNW at 9 mph
- Maximum sustained winds 40 mph
- Environment is marginally favorable for intensification
- Typhoon Watch in effect for Agrihan, Pagan & Alamagan Islands



#### National Weather Forecast









#### Precipitation / Excessive Rainfall Forecast









Sun

Sat





#### Severe Weather Outlook







#### Fire Weather Outlook







Saturday

Sunday

### Hazards Outlook – Aug 20-24





### Space Weather



|               | Space Weather<br>Activity | Geomagnetic<br>Storms | Solar<br>Radiation | Radio<br>Blackouts |
|---------------|---------------------------|-----------------------|--------------------|--------------------|
| Past 24 Hours | None                      | None                  | None               | None               |
| Next 24 Hours | None                      | None                  | None               | None               |

For further information on NOAA Space Weather Scales refer to: http://www.swpc.noaa.gov/noaa-scales-explanation





### Joint Preliminary Damage Assessments



| Decien | State /