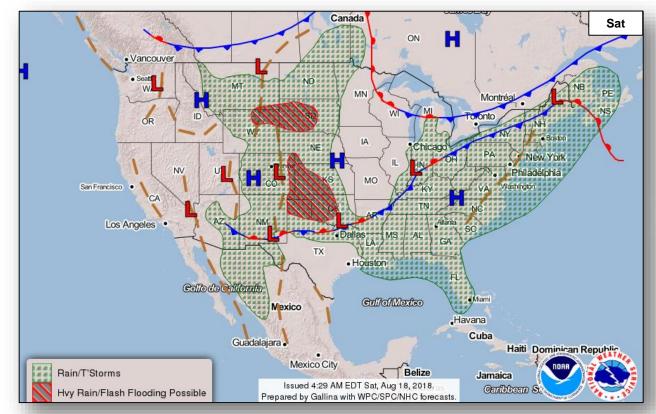

#### **Significant Weather:**

- Heavy rain / flash flooding possible Central Plains and Mississippi Valley
- Elevated fire weather ID, WY, & NV
- Isolated dry thunderstorms OR, WA, ID, MT & WY
- Red Flag Warnings UT