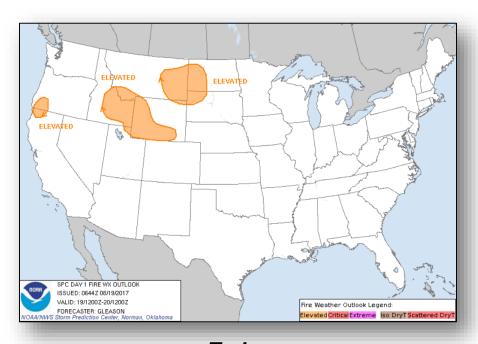

### **Significant Weather:**

- Severe Thunderstorms possible Central Plains
- Flash Flooding possible Southwest
- Elevated Fire Weather CA; OR; ID; MT; WY; ND; SD
- Space weather:
  - o Past 24 hours: Minor G1
  - Next 24 hours: Minor G1

### Fire Weather Outlook

Today Tomorrow