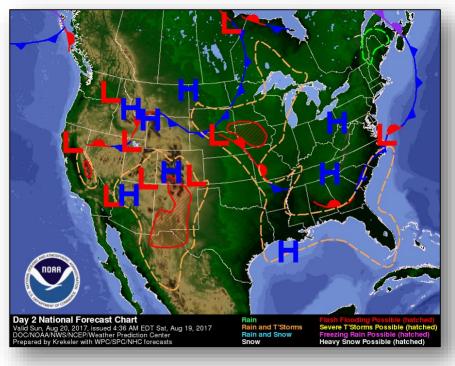

Formation chance through 5 days: Medium (40%)

#### Disturbance 2 (as of 8:00 a.m. EDT)

- · Located W of the Cabo Verdes Island
- Moving WNW at about 20 mph
- Formation chance through 48 hours: Low (10%)
- Formation chance through 5 days: Low (20%)



## Tropical Outlook – Eastern Pacific



#### <u>Tropical Storm Kenneth</u> (as of 5:00 a.m. EDT)

- Located 840 miles SW of the Baja California, Mexico
- Moving WNW at 16 mph
- Maximum sustained winds near 40 mph
- Expected to become a hurricane Sunday



# Tropical Outlook – Central Pacific



### Disturbance 1 (as of 8:00 a.m. EDT)

- Located 500 miles SE of Hilo, HI
- Expected to dissipate middle of next week
- Formation chance through 48 hours: Low (20%)
- Formation chance through 5 days: Low (20%)



### National Weather Forecast







Today Tomorrow

# Severe Weather Outlook – Days 1-3





# **Precipitation Forecast**







Day 1

Day 2

Day 3

### Fire Weather Outlook







Today Tomorrow

# Hazards Outlook – Aug 21-25





# Space Weather



|               | Space Weather Activity | Geomagnetic<br>Storms | Solar Radiation | Radio<br>Blackouts |
|---------------|------------------------|-----------------------|-----------------|--------------------|
| Past 24 Hours | Minor G1               |                       | None            | None               |
| Next 24 Hours | Minor                  | G1                    | None            | None               |

For further information on NOAA Space Weather Scales refer to <a href="http://www.swpc.noaa.gov/noaa-scales-explanation">http://www.swpc.noaa.gov/noaa-scales