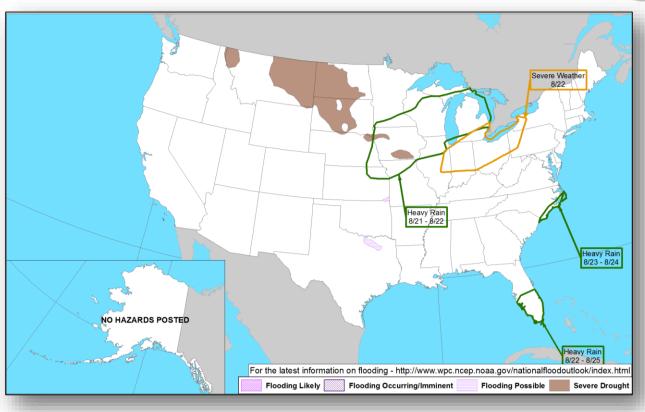

w (10%)
- Formation chance through 5 days: Low (20%)



## Tropical Outlook – Eastern Pacific



#### <u>Tropical Storm Kenneth</u> (as of 5:00 a.m. EDT)

- Located 840 miles SW of the Baja California, Mexico
- Moving WNW at 16 mph
- Maximum sustained winds near 40 mph
- Expected to become a hurricane Sunday



# Tropical Outlook – Central Pacific



### Disturbance 1 (as of 8:00 a.m. EDT)

- Located 500 miles SE of Hilo, HI
- Expected to dissipate middle of next week
- Formation chance through 48 hours: Low (20%)
- Formation chance through 5 days: Low (20%)



### National Weather Forecast







Today Tomorrow

# Severe Weather Outlook – Days 1-3





# **Precipitation Forecast**







Day 1

Day 2

Day 3

### Fire Weather Outlook







Today Tomorrow

# Hazards Outlook – Aug 21-25





# Space Weather



|               | Space Weather Activity | Geomagnetic<br>Storms | Solar Radiation | Radio<br>Blackouts |
|---------------|------------------------|-----------------------|-----------------|--------------------|
| Past 24 Hours | Minor G1               |                       | None            | None               |
| Next 24 Hours | Minor                  | G1                    | None            | None               |

For further information on NOAA Space Weather Scales refer to <a href="http://www.swpc.noaa.gov/noaa-scales-explanation">http://www.swpc.noaa.gov/noaa-scales-explanation</a>





# Wildfire Summary



| Fire Name                           | FMAG#                        | Acres  | Percent<br>Contained | Evacuations<br>(Residents) |             | Fatalit