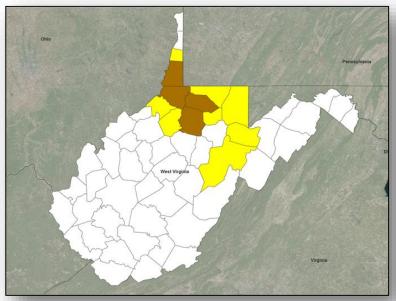

### **Declaration Activity:**

Major Disaster Declaration Approved – West Virginia

### *FEMA-4331-DR-WV*

- Major Disaster Declaration approved August 18, 2017 for the state of West Virginia
- For severe storms, flooding, landslides, and mudslides that occurred July 28-29, 2017
- · Provides:
  - Individual Assistance for 4 counties
  - Public Assistance for 12 counties
  - Hazard Mitigation statewide
- · FCO is Steven S. Ward