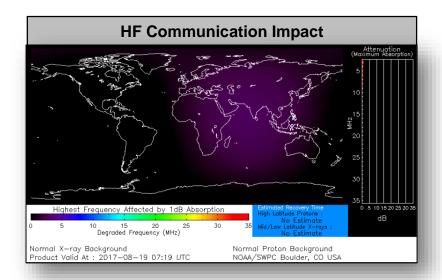

### **Significant Weather:**

- Severe Thunderstorms possible Central Plains
- Flash Flooding possible Southwest
- Elevated Fire Weather CA; OR; ID; MT; WY; ND; SD
- Space weather:
  - o Past 24 hours: Minor G1
  - Next 24 hours: Minor G1