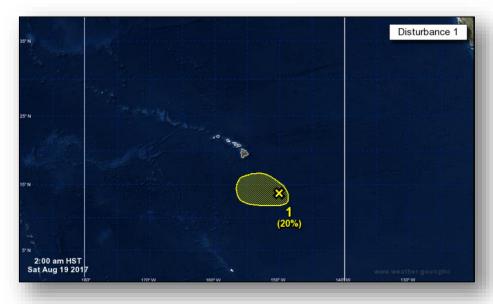

### Disturbance 1 (as of 8:00 a.m. EDT)

- Located 500 miles SE of Hilo, HI
- Expected to dissipate middle of next week
- Formation chance through 48 hours: Low (20%)
- Formation chance through 5 days: Low (20%)