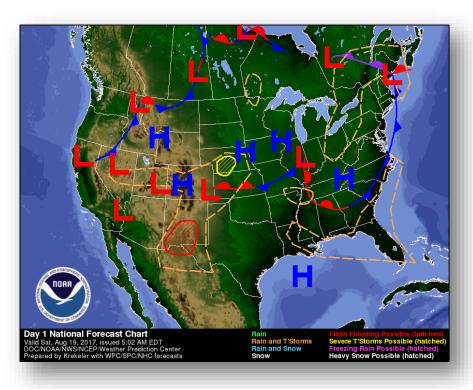

- Formation chance through 5 days: Medium (40%)

#### Disturbance 2 (as of 8:00 a.m. EDT)

- · Located W of the Cabo Verdes Island
- Moving WNW at about 20 mph
- Formation chance through 48 hours: Low (10%)
- Formation chance through 5 days: Low (20%)



## Tropical Outlook – Eastern Pacific



#### <u>Tropical Storm Kenneth</u> (as of 5:00 a.m. EDT)

- Located 840 miles SW of the Baja California, Mexico
- Moving WNW at 16 mph
- Maximum sustained winds near 40 mph
- Expected to become a hurricane Sunday



# Tropical Outlook – Central Pacific



### Disturbance 1 (as of 8:00 a.m. EDT)

- Located 500 miles SE of Hilo, HI
- Expected to dissipate middle of next week
- Formation chance through 48 hours: Low (20%)
- Formation chance through 5 days: Low (20%)



### National Weather Forecast







Today Tomorrow

# Severe Weather Outlook – Days 1-3





# **Precipitation Forecast**







Day 1

Day 2

Day 3

### Fire Weather Outlook







Today Tomorrow

# Hazards Outlook – Aug 21-25





# Space Weather



|               | Space Weather Activity | Geomagnetic<br>Storms | Solar Radiation | Radio<br>Blackouts |
|---------------|------------------------|-----------------------|-----------------|--------------------|
| Past 24 Hours | Minor G1               |                       | None            | None               |
| Next 24 Hours | Minor                  | G1                    | None            | None               |

For further information on NOAA Space Weather Scales refer to <a href="http://www.swpc.noaa.gov/noaa-scales-explanation">http://www.swpc.noaa.gov/noaa-scal