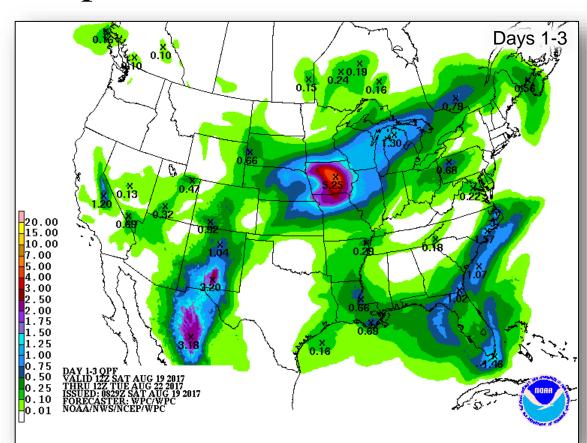

· Located W of the Cabo Verdes Island
- Moving WNW at about 20 mph
- Formation chance through 48 hours: Low (10%)
- Formation chance through 5 days: Low (20%)



## Tropical Outlook – Eastern Pacific



#### <u>Tropical Storm Kenneth</u> (as of 5:00 a.m. EDT)

- Located 840 miles SW of the Baja California, Mexico
- Moving WNW at 16 mph
- Maximum sustained winds near 40 mph
- Expected to become a hurricane Sunday



# Tropical Outlook – Central Pacific



### Disturbance 1 (as of 8:00 a.m. EDT)

- Located 500 miles SE of Hilo, HI
- Expected to dissipate middle of next week
- Formation chance through 48 hours: Low (20%)
- Formation chance through 5 days: Low (20%)



### National Weather Forecast







Today Tomorrow

# Severe Weather Outlook – Days 1-3





# **Precipitation Forecast**







Day 1

Day 2

Day 3

### Fire Weather Outlook







Today Tomorrow

# Hazards Outlook – Aug 21-25





# Space Weather



|               | Space Weather Activity | Geomagnetic<br>Storms | Solar Radiation | Radio<br>Blackouts |
|---------------|------------------------|-----------------------|-----------------|--------------------|
| Past 24 Hours | Minor G1               |                       | None            | None               |
| Next 24 Hours | Minor                  | G1                    | None            | None               |

For further information on NOAA Space Weather Scales refer to <a href="http://www.swpc.noaa.gov/noaa-scales-explanation">http://www.swpc.noaa.gov/noaa-scales-explanation</a>





# Wildfire Summary



| Fire Name                           | FMAG#