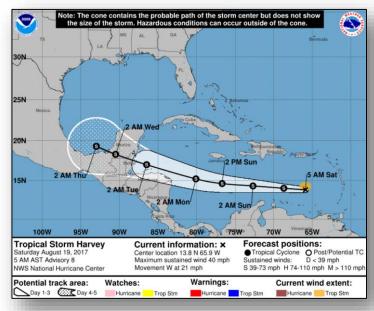

### Tropical Storm Harvey (Advisory #8 as of 5:00 a.m. EDT)

- Located 280 miles SSW of St. Croix
- Moving W near 21 mph
- Maximum sustained winds are 40 mph
- Tropical storm force winds extend 70 miles
- Slow strengthening forecast during the next 48 hours