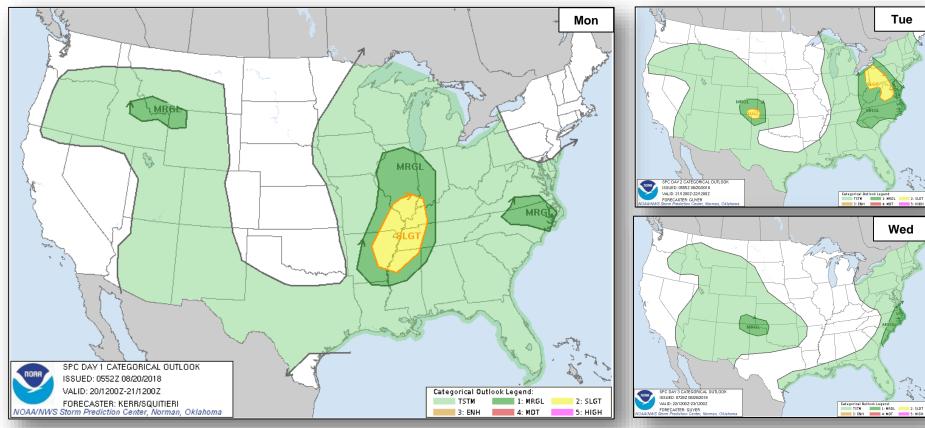

#### Severe Weather Outlook

#### **Significant Weather:**

- Severe thunderstorms possible Lower/Middle Mississippi valleys to the Tennessee and Ohio Valleys
- Flash flooding possible Lower Mississippi/Tennessee valleys to Upper Mississippi Valley and Great Lakes
- Elevated fire weather CA, NV, UT, OR & WA
- Isolated dry thunderstorms OR, WA, ID & MT
- Red Flag Warnings UT, OR, WA, & ID