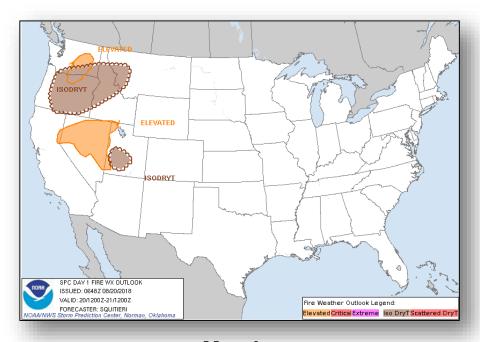

#### Fire Weather Outlook

Monday Tuesday

#### **Significant Weather:**

- Severe thunderstorms possible Lower/Middle Mississippi valleys to the Tennessee and Ohio Valleys
- Flash flooding possible Lower Mississippi/Tennessee valleys to Upper Mississippi Valley and Great Lakes
- Elevated fire weather CA, NV, UT, OR & WA
- Isolated dry thunderstorms OR, WA, ID & MT
- Red Flag Warnings UT, OR, WA, & ID