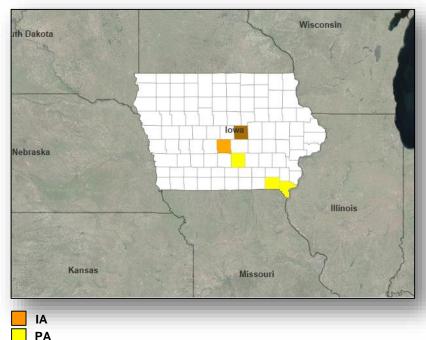

#### <u>lowa</u>

- On August 17, 2018, the Governor requested a Major Disaster Declaration for the State of Iowa
- For severe storms and tornadoes that occurred on July 19, 2018
- Requesting:
  - Individual Assistance for one county
  - Public Assistance for three counties
  - Individual and Public Assistance for one county
  - Hazard Mitigation statewide
  - o Public Assistance State Managed Disaster Operation

IA / PA