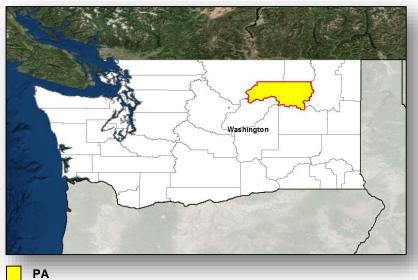

#### FEMA-4384-DR-Confederated Tribes of the Colville Reservation

- On August 17, 2018, a Major Disaster Declaration was approved for the Confederated Tribes of the Colville Reservation
- For flooding during the period of May 5-28, 2018
- Provides:
  - Public Assistance
  - Hazard Mitigation
- FCO is Timothy B. Manner