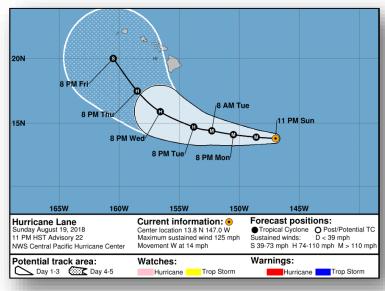

#### Hurricane Lane – Central Pacific

#### <u>Hurricane Lane – CAT 3</u> (Advisory #22 as of 5:00 a.m. EDT)

- Located 675 miles SE of Hilo, HI
- Moving W at 14 mph; maximum sustained winds 125 mph
- Hurricane-force winds extend 30 miles; tropical-storm-force winds extend out 110 miles
- Gradual weakening forecast beginning tonight through Friday as Lane moves NW towards the offshore waters south of the Hawaiian Islands
- No coastal Watches or Warnings in effect

#### **Preparations:**

- HI EOC at Partial Activation (already activated for Kilauea lava flow)
- Region IX RWC at Steady State, continues to monitor
  - IMAT-2 already deployed to HI (for Kilauea lava flow)
  - o Select ESFs deploying to HI; should be in place by today
- FEMA NWC at Steady State, continues to monitor
- MERS deploying 2 people to Hilo and 3 to Honolulu
- ISB Team A deployed to Maui (90k meals; 50k liters water, 9 generators)
- ISB Team B deployed to Kona (50k meals; 50k liters water; 10 generators)
- ISB Team C is Available
- Command and Staff, DSA Strike Team, IA Team, PMC Team, Management Staff Teams on alert
- Reservist from HLT will support monitoring on-station Aug 19