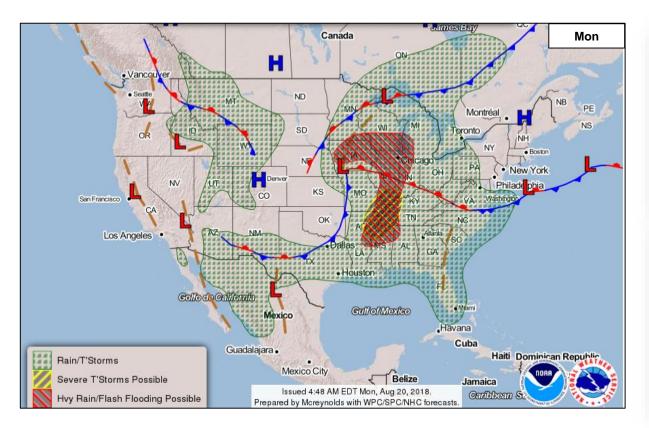

#### **Significant Weather:**

- Severe thunderstorms possible Lower/Middle Mississippi valleys to the Tennessee and Ohio Valleys
- Flash flooding possible Lower Mississippi/Tennessee valleys to Upper Mississippi Valley and Great Lakes
- Elevated fire weather CA, NV, UT, OR & WA
- Isolated dry thunderstorms OR, WA, ID & MT
- Red Flag Warnings UT, OR, WA, & ID

#### National Weather Forecast

### Precipitation / Excessive Rainfall Forecast

Mon

Tue

Wed

#### Severe Weather Outlook