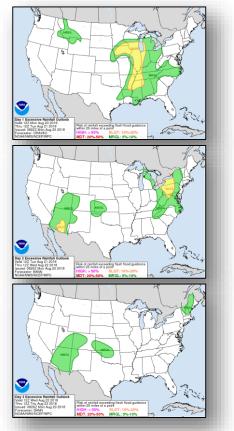

#### **Significant Weather:**

- Severe thunderstorms possible Lower/Middle Mississippi valleys to the Tennessee and Ohio Valleys
- Flash flooding possible Lower Mississippi/Tennessee valleys to Upper Mississippi Valley and Great Lakes
- Elevated fire weather CA, NV, UT, OR & WA
- Isolated dry thunderstorms OR, WA, ID & MT
- Red Flag Warnings UT, OR, WA, & ID