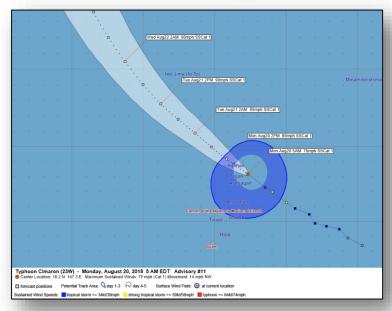

### Tropical Outlook – Western Pacific

#### <u>Typhoon Cimaron (23W)</u> (Advisory #11 as of 5:00 a.m. EDT)

- Located 132 miles E of Alamagan, Northern Mariana Islands
- Moving NW at 14 mph
- Forecast to pass over or very near the islands of Agrihan, Pagan, and Alamagan
- Maximum sustained winds 75 mph
- Forecast to intensify through Tuesday
- Typhoon force winds extend 35 miles; tropical storm force winds extend 220 miles
- Typhoon Warning in effect for Agrihan, Pagan and Alamagan in the northern Mariana Islands
- Tropical Storm Warning in effect for Saipan and Tinian
- Saipan and CNMI EOCs at Full Activation
- Guam EOC remains at Normal Operations
- Four shelters open with 18 occupants on Saipan & Tinian (ARC Midnight Shelter Count as of 6:44 a.m. EDT)
- FEMA Region IX RWC at Steady State, continues to monitor
  - LNOs deployed to Saipan