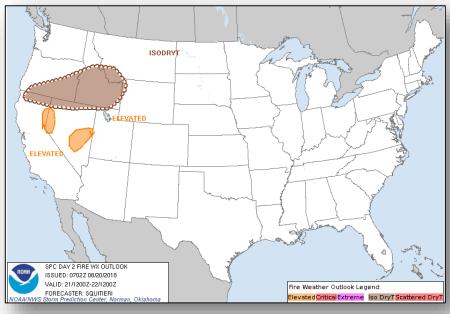

#### Fire Weather Outlook

Monday Tuesday

#### **Significant Weather:**

- Severe thunderstorms possible Lower/Middle Mississippi valleys to the Tennessee and Ohio Valleys
- Flash flooding possible Lower Mississippi/Tennessee valleys to Upper Mississippi Valley and Great Lakes
- Elevated fire weather CA, NV, UT, OR & WA
- Isolated dry thunderstorms OR, WA, ID & MT
- Red Flag Warnings UT, OR, WA, & ID