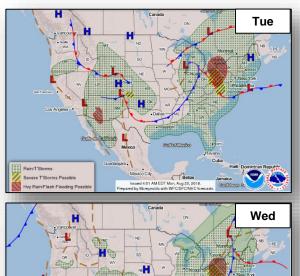

force winds extend 220 miles
- Typhoon Warning in effect for Agrihan, Pagan and Alamagan in the northern Mariana Islands
- Tropical Storm Warning in effect for Saipan and Tinian
- Saipan and CNMI EOCs at Full Activation
- Guam EOC remains at Normal Operations
- Four shelters open with 18 occupants on Saipan & Tinian (ARC Midnight Shelter Count as of 6:44 a.m. EDT)
- FEMA Region IX RWC at Steady State, continues to monitor
  - LNOs deployed to Saipan



## Tropical Outlook – Atlantic





No Disturbances

No new tropical cyclones are expected during the next five days.

8:00 am EDT

Mon Aug 20 2018
100W 90W 80W 70W 60W 58W 40W 30W 20W

**48 Hour Outlook** 

5 Day Outlook

### Tropical Outlook – Eastern Pacific







**48 Hour Outlook** 

5 Day Outlook

#### National Weather Forecast









### Precipitation / Excessive Rainfall Forecast







Mon

Tue

Wed

#### Severe Weather Outlook





#### Fire Weather Outlook







Monday Tuesday

## Long Range Outlooks – August 25-29





6 - 10 Day Temperature Probability



6 - 10 Day Precipitation Probability

# Space Weather



|               | Space Weather<br>Activity | Geomagnetic<br>Storms | Solar<br>Radiation | Radio<br>Blackouts |
|---------------|---------------------------|-----------------------|--------------------|--------------------|
| Past 24 Hours | None                      | None                  | None               | None               |
| Next 24 Hours | None                      | None                  | None               | None               |

For further information on NOAA Space Weather Scales refe