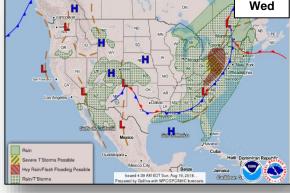

orce winds extend 220 miles
- Typhoon Warning in effect for Agrihan, Pagan and Alamagan in the northern Mariana Islands
- Tropical Storm Warning in effect for Saipan and Tinian
- Saipan and CNMI EOCs at Full Activation
- Guam EOC remains at Normal Operations
- Four shelters open with 18 occupants on Saipan & Tinian (ARC Midnight Shelter Count as of 6:44 a.m. EDT)
- FEMA Region IX RWC at Steady State, continues to monitor
  - LNOs deployed to Saipan



## Tropical Outlook – Atlantic





No Disturbances

No new tropical cyclones are expected during the next five days.

8:00 am EDT

Mon Aug 20 2018
100W 90W 80W 70W 60W 58W 40W 30W 20W

**48 Hour Outlook** 

5 Day Outlook

### Tropical Outlook – Eastern Pacific







**48 Hour Outlook** 

5 Day Outlook

#### National Weather Forecast









### Precipitation / Excessive Rainfall Forecast







Mon

Tue

Wed

#### Severe Weather Outlook





#### Fire Weather Outlook







Monday Tuesday

## Long Range Outlooks – August 25-29





6 - 10 Day Temperature Probability



6 - 10 Day Precipitation Probability

# Space Weather



|               | Space Weather<br>Activity | Geomagnetic<br>Storms | Solar<br>Radiation | Radio<br>Blackouts |
|---------------|---------------------------|-----------------------|--------------------|--------------------|
| Past 24 Hours | None                      | None                  | None               | None               |
| Next 24 Hours | None                      | None                  | None               | None               |

For further information on NOAA Space Weather Scales refer