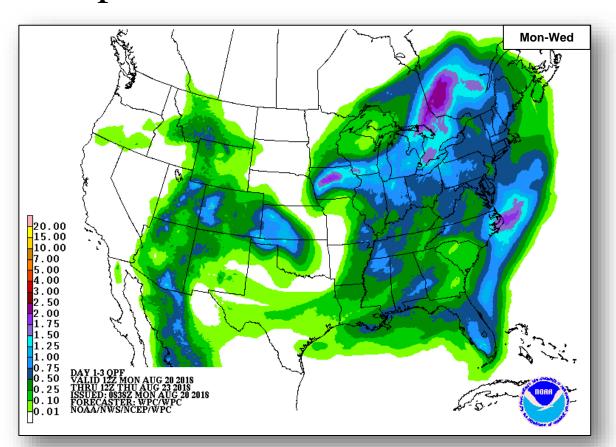

### Precipitation / Excessive Rainfall Forecast

Mon

Tue

Wed

#### **Significant Weather:**

- Severe thunderstorms possible Lower/Middle Mississippi valleys to the Tennessee and Ohio Valleys
- Flash flooding possible Lower Mississippi/Tennessee valleys to Upper Mississippi Valley and Great Lakes
- Elevated fire weather CA, NV, UT, OR & WA
- Isolated dry thunderstorms OR, WA, ID & MT
- Red Flag Warnings UT, OR, WA, & ID