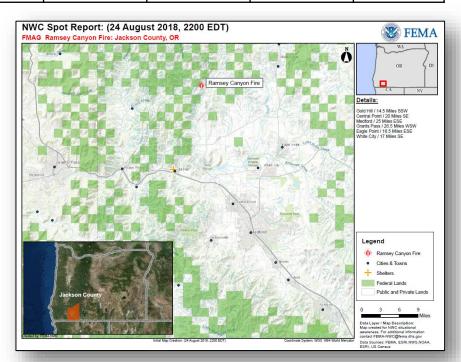

### **Declaration Activity:**

- Amendment No. 1 to FEMA-3399-EM-HI
- FMAG approved Ramsey Canyon Fire, OR

### Ramsey Canyon Fire – OR

| Fire Name                  | FMAG                       | Acres  | Acres Percent |                    | Structures |         |           | Fatalities / |
|----------------------------|----------------------------|--------|---------------|--------------------|------------|---------|-----------|--------------|
| (County)                   | Number                     | Burned | Contained     | (Residents)        | Threatened | Damaged | Destroyed | Injuries     |
| Ramsey Canyon<br>(Jackson) | XXXX-FM-OR<br>Aug 24, 2018 | 1,300  | 14%           | Mandatory<br>(120) | 193 homes  | 0       | 0         | 0/0          |

#### Current Situation (at the time of the FMAG approval)

- Fire began August 22, 2018 and is burning on federal and private land in and around the communities of Ramsey Canyon, Meadows, and Evans Creek (combined population approximately 400)
- Threatening 193 homes (174 are primary residences)
- Also threatening major transmission lines and multiple communication and cell towers
- Mandatory evacuations in effect for 120 people
- 1 shelter open with 2 occupants (ARC Midnight Shelter Count as of 7:37 am EDT)

#### Response

- OR EOC at Normal Operations
- Region X remains at Steady State, continues to monitor
- FMAG approved August 24, 2018