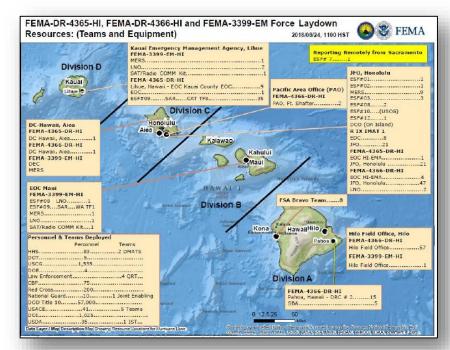

#### FEMA Region IX

- RWC at Enhanced Watch (24/7)
- IMAT-1 deployed to HI (Kilauea lava flow & Hurricane Lane)
- LNOs deployed to all county EOCs
- Region VII IMAT deployed to Oakland, CA (Hurricane Lane)

#### FEMA HQ

- FEMA NWC at Steady State, continues to monitor
- NRCC at Level I, Full Activation (24/7)
- Bothell MERS deployed to Honolulu, Hilo, Wailuku and Lihue; Denver MERS deployed to Honolulu
- · ISBs established in Maui, Kona, and Kauai
- Reservist from HLT supporting / monitoring in HI

#### <u>US&R</u>

- Federal Search and Rescue Coordination Group deployed to Honolulu
- Incident Support Team (IST) White deployed to Honolulu
- Three NIMS Type 3 US&R Task Forces deployed to Hawaii: CA-TF8 (Kauai), CA-TF3 (Oahu), and WA-TF1 (Maui)
- · Six US&R Mission Ready Packages Water Operations are on Alert

#### <u>USACE</u>

 Staff (54 personnel) on Oahu and Kauai including two USACE Power Planning and Response Teams (PRT); two 249<sup>th</sup> Prime Power Teams; and a Debris PRT