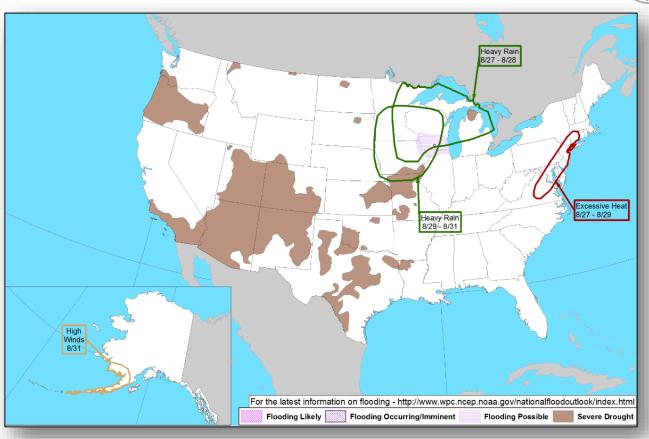

a.m. EDT)

- Located 1,000 miles SSW of southern tip of Baja California peninsula, Mexico
- Moving W at 10 mph
- Gradual development possible next several days; tropical depression could form by middle of next week
- Formation chance through 48 hours: Low (10%)
- Formation chance through 5 days: Medium (50%)

#### Disturbance 2 (as of 8:00 a.m. EDT)

- Could form well to ESE of Hawaiian Islands in a couple of days
- Moving W or WNW at 10 mph
- Development, if any, should be slow to occur next week
- Formation chance through 48 hours: Low (near 0%)
- Formation chance through 5 days: Low (20%)





### National Weather Forecast









### Precipitation / Excessive Rainfall Forecast







Sat



Sun



Mon

### Fire Weather Outlook







Saturday

Sunday

# Hazards Outlook – Aug 27-31





# Joint Preliminary Damage Assessments



| Degion | State /        | Front                                         |         | Number o  | f Counties | Start – End  |  |
|--------|----------------|-----------------------------------------------|---------|-----------|------------|--------------|--|
| Region | Location Event |                                               | IA / PA | Requested | Completed  | Start - Ellu |  |
|        | NY             | Severe Storms and Flooding                    | IA      | 5         | 0          | 8/23 – TBD   |  |
| l II   | INI            | August 2018                                   | PA      | 8         | 0          | TBD          |  |
| "      | NJ             | Severe Storms and Flooding                    | IA      | 5         | 5          |