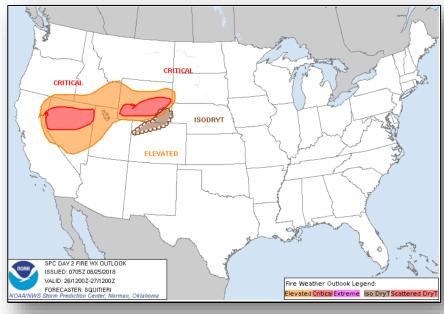

### **Significant Weather:**

- Flash flooding possible Southwest to Central Rockies
- Elevated fire weather CA, NV, UT, OR, ID, MT & WY
- Red Flag Warnings ID & WY

### Fire Weather Outlook

Saturday

Sunday