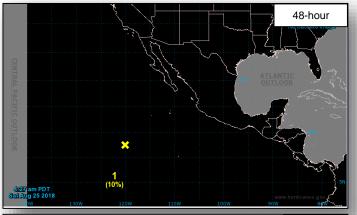

### Tropical Outlook – Eastern Pacific

### Disturbance 1 (as of 8:00 a.m. EDT)

- Located 1,000 miles SSW of southern tip of Baja California peninsula, Mexico
- Moving W at 10 mph
- Gradual development possible next several days; tropical depression could form by middle of next week
- Formation chance through 48 hours: Low (10%)
- Formation chance through 5 days: Medium (50%)