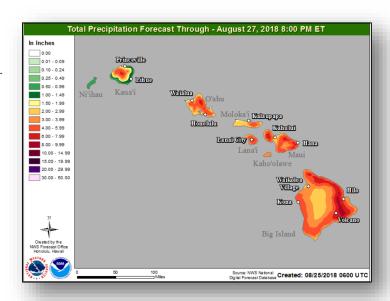

### Hazards Affecting Land

- Outer rain bands will produce excessive rainfall this weekend which could lead to additional flash flooding and landslides
- Expected to produce total rain accumulations of 10 to 20 inches in some areas
- Localized storm total amounts in excess of 40 inches have already been observed along the windward side of the Big Island
- Large swells will impact the Hawaiian Islands into the weekend; will produce high surf along exposed south and east shorelines through today
- Isolated tornadoes possible today across parts of the Big Island, Maui County and Oahu