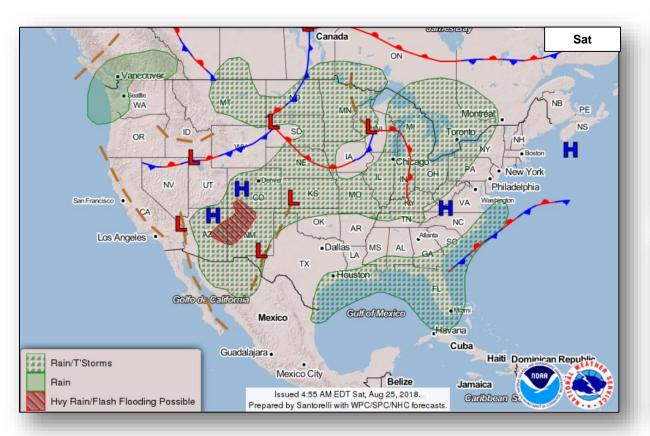

### National Weather Forecast

### Precipitation / Excessive Rainfall Forecast

Sat

Sun

Mon