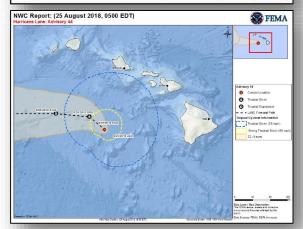

#### Tropical Storm Lane (Advisory #44 as of 5:00 a.m. EDT)

- · Located 135 miles SSW of Honolulu, Hawaii
- On the forecast track, center of Lane will pass south of Kauai and Niihau today
- Moving NNW at 3 mph
- · Maximum sustained winds 65 mph
- Weakening is forecast through the weekend; may become a remnant low late tonight or Sunday
- Tropical-storm-force winds extend out 130 miles
- Tropical Storm Warning in effect for Oahu, Maui County (including islands of Maui, Lanai, Molokai and Kahoolawe) and Hawaii County
- Tropical Storm Watch in effect for Kauai County, including islands of Kauai and Niihau

### Hazards Affecting Land

- Outer rain bands will produce excessive rainfall this weekend which could lead to additional flash flooding and landslides
- Expected to produce total rain accumulations of 10 to 20 inches in some areas
- Localized storm total amounts in excess of 40 inches have already been observed along the windward side of the Big Island
- Large swells will impact the Hawaiian Islands into the weekend; will produce high surf along exposed south and east shorelines through today
- Isolated tornadoes possible today across parts of the Big Island, Maui County and Oahu

#### State / Local

- HI EOC is at Partial Activation (Kilauea lava flow and Tropical Storm Lane)
- Governor declared a State of Emergency on August 21, 2018
- · County EOC Activations:
  - o Hawaii & Maui Counties Full Activation
  - City and County of Honolulu (Oahu) Full Activation
  - Kauai County Partial Activation
- All public schools and DOE state offices closed statewide
- Shelters / Occupants: 36 (-1) / 1,154 (-599) (ARC Midnight Shelter Count as of 7:00 am EDT August 25)