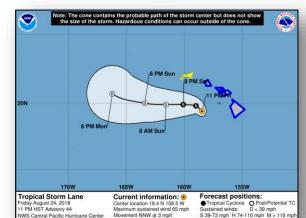

#### Tropical Storm Lane (Advisory #44 as of 5:00 a.m. EDT)

- · Located 135 miles SSW of Honolulu, Hawaii
- On the forecast track, center of Lane will pass south of Kauai and Niihau today
- Moving NNW at 3 mph
- · Maximum sustained winds 65 mph
- Weakening is forecast through the weekend; may become a remnant low late tonight or Sunday
- Tropical-storm-force winds extend out 130 miles
- Tropical Storm Warning in effect for Oahu, Maui County (including islands of Maui, Lanai, Molokai and Kahoolawe) and Hawaii County
- Tropical Storm Watch in effect for Kauai County, including islands of Kauai and Niihau

### Hazards Affecting Land

- Outer rain bands will produce excessive rainfall this weekend which could lead to additional flash flooding and landslides
- Expected to produce total rain accumulations of 10 to 20 inches in some areas
- Localized storm total amounts in excess of 40 inches have already been observed along the windward side of the Big Island
- Large swells will impact the Hawaiian Islands into the weekend; will produce high surf along exposed south and east shorelines through today
- Isolated tornadoes possible today across parts of the Big Island, Maui County and Oahu