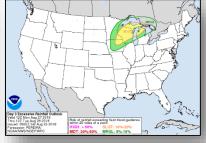

5 Day Outlook

### Tropical Outlook – Eastern Pacific



### Disturbance 1 (as of 8:00 a.m. EDT)

- Located 1,000 miles SSW of southern tip of Baja California peninsula, Mexico
- Moving W at 10 mph
- Gradual development possible next several days; tropical depression could form by middle of next week
- Formation chance through 48 hours: Low (10%)
- Formation chance through 5 days: Medium (50%)

#### Disturbance 2 (as of 8:00 a.m. EDT)

- Could form well to ESE of Hawaiian Islands in a couple of days
- Moving W or WNW at 10 mph
- Development, if any, should be slow to occur next week
- Formation chance through 48 hours: Low (near 0%)
- Formation chance through 5 days: Low (20%)





### National Weather Forecast









### Precipitation / Excessive Rainfall Forecast







Sat



Sun



Mon

### Fire Weather Outlook







Saturday

Sunday

# Hazards Outlook – Aug 27-31





# Joint Preliminary Damage Assessments



| Degion | State /        | Front                                         |         | Number o  | f Counties | Start – End  |  |
|--------|----------------|-----------------------------------------------|---------|-----------|------------|--------------|--|
| Region | Location Event |                                               | IA / PA | Requested | Completed  | Start - Ellu |  |
|        | NY             | Severe Storms and Flooding                    | IA      | 5         | 0          | 8/23 – TBD   |  |
| l II   | INI            | August 2018                                   | PA      | 8         | 0          | TBD          |  |
| "      | NJ