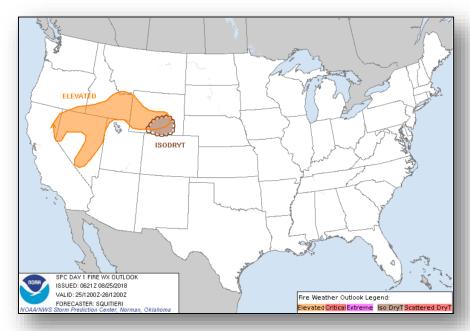

ook – Eastern Pacific



### Disturbance 1 (as of 8:00 a.m. EDT)

- Located 1,000 miles SSW of southern tip of Baja California peninsula, Mexico
- Moving W at 10 mph
- Gradual development possible next several days; tropical depression could form by middle of next week
- Formation chance through 48 hours: Low (10%)
- Formation chance through 5 days: Medium (50%)

#### Disturbance 2 (as of 8:00 a.m. EDT)

- Could form well to ESE of Hawaiian Islands in a couple of days
- Moving W or WNW at 10 mph
- Development, if any, should be slow to occur next week
- Formation chance through 48 hours: Low (near 0%)
- Formation chance through 5 days: Low (20%)





### National Weather Forecast









### Precipitation / Excessive Rainfall Forecast







Sat



Sun



Mon

### Fire Weather Outlook







Saturday

Sunday

# Hazards Outlook – Aug 27-31





# Joint Preliminary Damage Assessments



| Degion | State /        | Front                                         |         | Number o  | f Counties | Start – End  |  |
|--------|----------------|-----------------------------------------------|---------|-----------|------------|--------------|--|
| Region | Location Event |                                               | IA / PA | Requested | Completed  | Start - Ellu |  |
|        | NY             | Severe Storms and Flooding                    | IA      | 5         | 0          | 8/23 – TBD   |  |
| l II   | INI            | August 2018                                   | PA      | 8         | 0          | TBD          |  |
| "      | NJ             | Severe Storms and Flooding