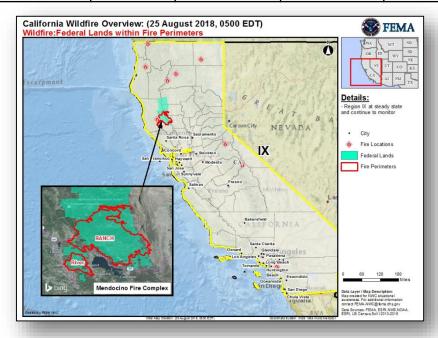

# Wildfire Summary

| Fire Name                                  | FMAG Acres     |                     | Percent Evacuations |             | Structures             |                       |                         | Fatalities / |  |  |
|--------------------------------------------|----------------|---------------------|---------------------|-------------|------------------------|-----------------------|-------------------------|--------------|--|--|
| (County)                                   | Number         | Burned              | Contained           | (Residents) | Threatened             | Damaged               | Destroyed               | Injuries     |  |  |
|                                            | California (1) |                     |                     |             |                        |                       |                         |              |  |  |
| Mendocino<br>Complex<br>(Mendocino & Lake) | 5262-FM-CA     | 424,419<br>(+8,734) | 76% (+2)            | Mandatory   | 1,050<br>(1,025 homes) | 38 (+1)<br>(13 homes) | 280 (+3)<br>(157 homes) | 1/3          |  |  |