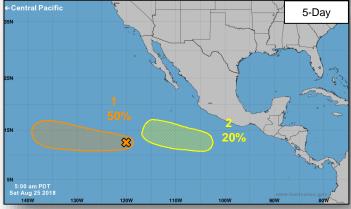

### Tropical Outlook – Eastern Pacific

### Disturbance 1 (as of 8:00 a.m. EDT)

- Located 1,000 miles SSW of southern tip of Baja California peninsula, Mexico
- Moving W at 10 mph
- Gradual development possible next several days; tropical depression could form by middle of next week
- Formation chance through 48 hours: Low (10%)
- Formation chance through 5 days: Medium (50%)

#### Disturbance 2 (as of 8:00 a.m. EDT)

- Could form well to ESE of Hawaiian Islands in a couple of days
- Moving W or WNW at 10 mph
- Development, if any, should be slow to occur next week
- Formation chance through 48 hours: Low (near 0%)
- Formation chance through 5 days: Low (20%)