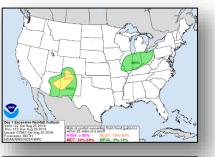

Hour Outlook** 

5 Day Outlook

### Tropical Outlook – Eastern Pacific



### Disturbance 1 (as of 8:00 a.m. EDT)

- Located 1,000 miles SSW of southern tip of Baja California peninsula, Mexico
- Moving W at 10 mph
- Gradual development possible next several days; tropical depression could form by middle of next week
- Formation chance through 48 hours: Low (10%)
- Formation chance through 5 days: Medium (50%)

#### Disturbance 2 (as of 8:00 a.m. EDT)

- Could form well to ESE of Hawaiian Islands in a couple of days
- Moving W or WNW at 10 mph
- Development, if any, should be slow to occur next week
- Formation chance through 48 hours: Low (near 0%)
- Formation chance through 5 days: Low (20%)





### National Weather Forecast









### Precipitation / Excessive Rainfall Forecast







Sat



Sun



Mon

### Fire Weather Outlook







Saturday

Sunday

# Hazards Outlook – Aug 27-31





# Joint Preliminary Damage Assessments



| Degion | State /        | Front                                         |         | Number o  | f Counties | Start – End  |  |
|--------|----------------|-----------------------------------------------|---------|-----------|------------|--------------|--|
| Region | Location Event |                                               | IA / PA | Requested | Completed  | Start - Ellu |  |
|        | NY             | Severe Storms and Flooding                    | IA      | 5         | 0          | 8/23 – TBD   |  |
| l II   | INI            | August 2018                                   | PA      | 8         | 0          | TBD          |  |
| "