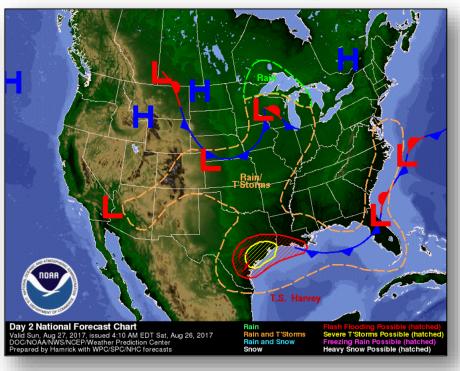

#### Hurricane Harvey (Advisory #24A, as of 8:00 a.m. EDT)

- Located 20 miles WSW of Victoria, TX
- Maximum sustained winds 80 mph (CAT 1)
- Present Movement NW at 6 mph
- Hurricane Watches/Warnings in effect for coastal TX