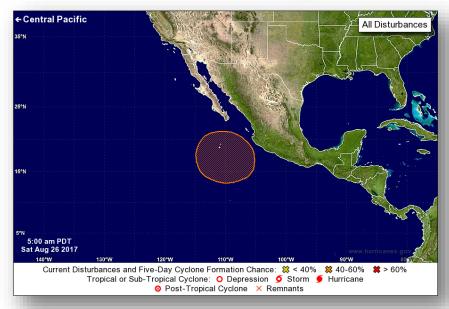

#### Disturbance 1 (as of 8:00 a.m. EDT)

- Located a few hundred miles of the southern tip of Baja, California Mexico
- Conditions conducive for gradual development
- Formation chance through 48 hours: Low (near 0%)
- Formation chance through next 5 days: Medium (40%)