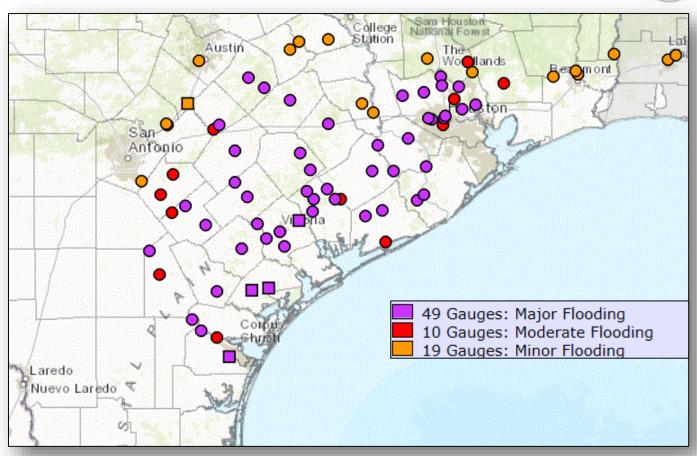

r LA (1 Parish)
- Shelters: one open with no occupants

#### FEMA HQ

- NRCC: Level I (24/7); NWC: Steady State
- National IMAT-West to Austin, TX
- Region II, V, VIII IMATs: Deployed to Austin, TX
- Region VII IMAT to Baton Rouge, LA
- ISB: Seguin, TX, Ft. Worth, TX, Camp Beauregard, LA
- MERS: Five MCOVs deployed to TX, 12 MCOVs on standby in Denton; 11 MERS teams either in place or en route to Texas
- US&R: Blue IST, Two Type 1 Task Forces Four Type 3 Task Forces and Three Hazardous Equipment Push Packages (HEPP) deployed to TX
- FEMA Corps: 1 team deployed to TX, 10 teams available, 21 additional teams available on September 1



### Tropical Outlook – Central Pacific







48-Hour Outlook

5 Day Outlook

### National Weather Forecast







Today Tomorrow

### River Flood Outlook





# Severe Weather Outlook – Days 1-3





# Hazards Outlook – Aug 28-Sep 1





# Space Weather



|                    | Space Weather Activity | Geomagnetic<br>Storms | Solar Radiation | Radio<br>Blackouts |
|--------------------|------------------------|-----------------------|-----------------|--------------------|
| Past 24 Hours      | Past 24 Hours None     |                       | None            | None               |
| Next 24 Hours None |                        | None                  | None            | None               |

For further information on NOAA Space Weather Scales refer to <a href="http://www.swpc.noaa.gov/noaa-scales-explanation">http://www.swpc.noaa.gov/noaa-scales-explanation</a>





# Wildfire Summary



| Fire Name                           | FMAG #