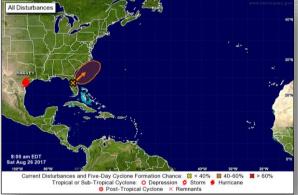

#### Disturbance 1 (as of 8:00 a.m. EDT)

- · Located over the central FL peninsula
- Drifting NE over FL
- · Expect heavy rain and flooding over FL
- Formation chance through 48 hours: Low (30%)
- Formation chance through next 5 days: Medium (40%)