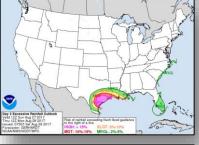

ictoria, TX
- Maximum sustained winds 80 mph (CAT 1)
- Present Movement NW at 6 mph
- Hurricane Watches/Warnings in effect for coastal TX

#### Disturbance 1 (as of 8:00 a.m. EDT)

- · Located over the central FL peninsula
- Drifting NE over FL
- · Expect heavy rain and flooding over FL
- Formation chance through 48 hours: Low (30%)
- Formation chance through next 5 days: Medium (40%)







### Tropical Outlook – Eastern Pacific



#### Disturbance 1 (as of 8:00 a.m. EDT)

- Located a few hundred miles of the southern tip of Baja, California Mexico
- Conditions conducive for gradual development
- Formation chance through 48 hours: Low (near 0%)
- Formation chance through next 5 days: Medium (40%)



### Harvey Rainfall Forecast – Days 1-7





### **Precipitation Forecast**







Day 1



Day 2



Day 3

### FEMA Region VI – Hurricane Harvey



#### **Situation**

Harvey made landfall as a Category 4 hurricane at 11:00 p.m. EDT at San Jose Island, and again early this morning at Copano Bay, TX.

- Harvey has since been downgraded to a Category 1
- Prolonged heavy rains, flooding and storm surge ongoing along the TX coast

#### **Analysis of Impacts**

- Port Arthur, TX seawall vulnerable to storm surge due to previous damage (USACE)
- New Orleans flooding threat increased due to degradation of city pumping system; overall pumping capacity availability at 90% (Various sources)
- · Oil companies limiting production/evacuating personnel from Gulf platforms
- Approximately 300,000 customers experiencing power outages across the region (EAGLE-I, August 26, 2017, 7:30 a.m. EDT)