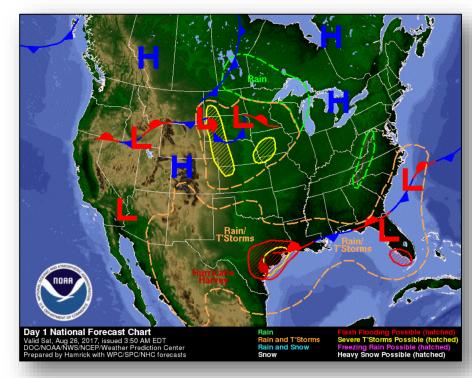

4
- Mandatory/voluntary evacuation in affect for LA (1 Parish)
- Shelters: one open with no occupants

#### FEMA HQ

- NRCC: Level I (24/7); NWC: Steady State
- National IMAT-West to Austin, TX
- Region II, V, VIII IMATs: Deployed to Austin, TX
- Region VII IMAT to Baton Rouge, LA
- ISB: Seguin, TX, Ft. Worth, TX, Camp Beauregard, LA
- MERS: Five MCOVs deployed to TX, 12 MCOVs on standby in Denton; 11 MERS teams either in place or en route to Texas
- US&R: Blue IST, Two Type 1 Task Forces Four Type 3 Task Forces and Three Hazardous Equipment Push Packages (HEPP) deployed to TX
- FEMA Corps: 1 team deployed to TX, 10 teams available, 21 additional teams available on September 1



### Tropical Outlook – Central Pacific







48-Hour Outlook

5 Day Outlook

### National Weather Forecast







Today Tomorrow

### River Flood Outlook





# Severe Weather Outlook – Days 1-3





# Hazards Outlook – Aug 28-Sep 1





# Space Weather



|                    | Space Weather Activity | Geomagnetic<br>Storms | Solar Radiation | Radio<br>Blackouts |
|--------------------|------------------------|-----------------------|-----------------|--------------------|
| Past 24 Hours      | Past 24 Hours None     |                       | None            | None               |
| Next 24 Hours None |                        | None                  | None            | None               |

For further information on NOAA Space Weather Scales refer to <a href="http://www.swpc.noaa.gov/noaa-scales-explanation">http://www.swpc.noaa.gov/noaa-scales-explanation</a>





# Wildfire Summary



| Fire