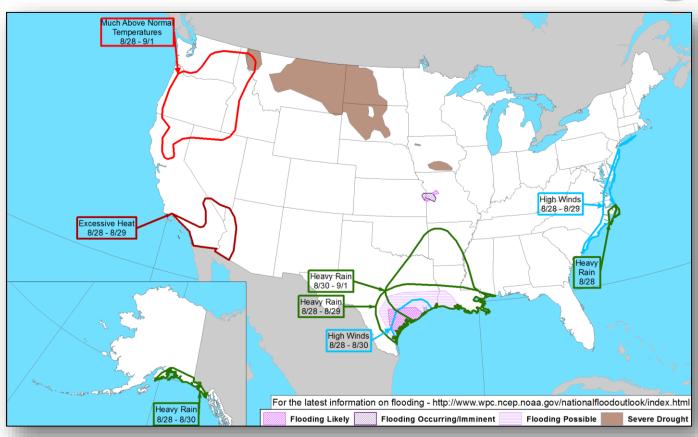

evel I (24/7); NWC: Steady State
- National IMAT-West to Austin, TX
- Region II, V, VIII IMATs: Deployed to Austin, TX
- Region VII IMAT to Baton Rouge, LA
- ISB: Seguin, TX, Ft. Worth, TX, Camp Beauregard, LA
- MERS: Five MCOVs deployed to TX, 12 MCOVs on standby in Denton; 11 MERS teams either in place or en route to Texas
- US&R: Blue IST, Two Type 1 Task Forces Four Type 3 Task Forces and Three Hazardous Equipment Push Packages (HEPP) deployed to TX
- FEMA Corps: 1 team deployed to TX, 10 teams available, 21 additional teams available on September 1



### Tropical Outlook – Central Pacific







48-Hour Outlook

5 Day Outlook

### National Weather Forecast







Today Tomorrow

### River Flood Outlook





# Severe Weather Outlook – Days 1-3





# Hazards Outlook – Aug 28-Sep 1





# Space Weather



|                    | Space Weather Activity | Geomagnetic<br>Storms | Solar Radiation | Radio<br>Blackouts |
|--------------------|------------------------|-----------------------|-----------------|--------------------|
| Past 24 Hours      | Past 24 Hours None     |                       | None            | None               |
| Next 24 Hours None |                        | None                  | None            | None               |

For further information on NOAA Space Weather Scales refer to <a href="http://www.swpc.noaa.gov/noaa-scales-explanation">http://www.swpc.noaa.gov/noaa-scales-explanation</a>





# Wildfire Summary



| Fire Name                           | FMAG #                       | Acres            | Percent      | Evacuations              |