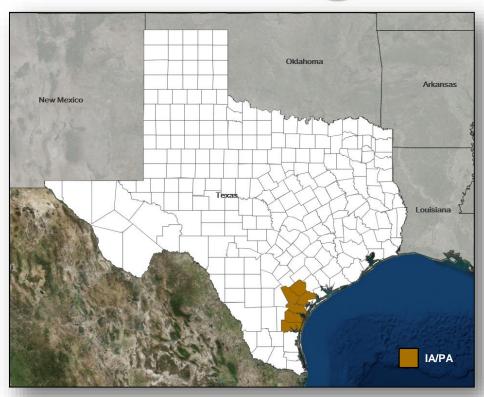

### Joint Preliminary Damage Assessments

|  | Region State / Location | State / | Event                      | IA/PA     | Number o  | f Counties  | Stort End    |
|--|-------------------------|---------|----------------------------|-----------|-----------|-------------|--------------|
|  |                         | Event   | IAVFA                      | Requested | Completed | Start – End |              |
|  | V II                    |         | Severe Storms and Flooding | IA        | 0         | 0           | N/A          |
|  | V   IL                  | IL.     | July 11-27, 2017           | PA        | 4         | 0           | Aug 28 – TBD |

#### FEMA-4332-DR-TX

- Major Disaster Declaration approved August 25, 2017 for state of Texas
- As a result of Hurricane Harvey beginning on August 23, 2017, and continuing
- Provides:
  - Individual Assistance and Public Assistance for six counties
  - Hazard Mitigation statewide
- FCO is Kevin L. Hannes