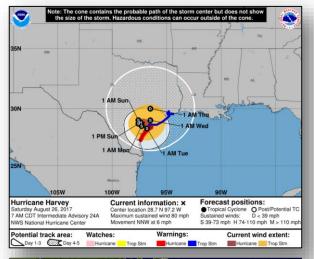

#### Hurricane Harvey (Advisory #24A, as of 8:00 a.m. EDT)

- Located 20 miles WSW of Victoria, TX
- Maximum sustained winds 80 mph (CAT 1)
- Present Movement NW at 6 mph
- Hurricane Watches/Warnings in effect for coastal TX