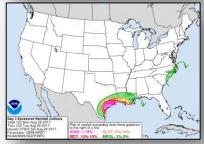

TX
- Maximum sustained winds 80 mph (CAT 1)
- Present Movement NW at 6 mph
- Hurricane Watches/Warnings in effect for coastal TX

#### Disturbance 1 (as of 8:00 a.m. EDT)

- · Located over the central FL peninsula
- Drifting NE over FL
- · Expect heavy rain and flooding over FL
- Formation chance through 48 hours: Low (30%)
- Formation chance through next 5 days: Medium (40%)







### Tropical Outlook – Eastern Pacific



#### Disturbance 1 (as of 8:00 a.m. EDT)

- Located a few hundred miles of the southern tip of Baja, California Mexico
- Conditions conducive for gradual development
- Formation chance through 48 hours: Low (near 0%)
- Formation chance through next 5 days: Medium (40%)



### Harvey Rainfall Forecast – Days 1-7





### **Precipitation Forecast**







Day 1



Day 2



Day 3

### FEMA Region VI – Hurricane Harvey



#### **Situation**

Harvey made landfall as a Category 4 hurricane at 11:00 p.m. EDT at San Jose Island, and again early this morning at Copano Bay, TX.

- Harvey has since been downgraded to a Category 1
- Prolonged heavy rains, flooding and storm surge ongoing along the TX coast

#### **Analysis of Impacts**

- Port Arthur, TX seawall vulnerable to storm surge due to previous damage (USACE)
- New Orleans flooding threat increased due to degradation of city pumping system; overall pumping capacity availability at 90% (Various sources)
- · Oil companies limiting production/evacuating personnel from Gulf platforms
- Approximately 300,000 customers experiencing power outages across the region (EAGLE-I, August 26, 2017, 7:30 a.m. EDT)





###