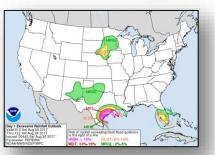

WSW of Victoria, TX
- Maximum sustained winds 80 mph (CAT 1)
- Present Movement NW at 6 mph
- Hurricane Watches/Warnings in effect for coastal TX

#### Disturbance 1 (as of 8:00 a.m. EDT)

- · Located over the central FL peninsula
- Drifting NE over FL
- · Expect heavy rain and flooding over FL
- Formation chance through 48 hours: Low (30%)
- Formation chance through next 5 days: Medium (40%)







### Tropical Outlook – Eastern Pacific



#### Disturbance 1 (as of 8:00 a.m. EDT)

- Located a few hundred miles of the southern tip of Baja, California Mexico
- Conditions conducive for gradual development
- Formation chance through 48 hours: Low (near 0%)
- Formation chance through next 5 days: Medium (40%)



### Harvey Rainfall Forecast – Days 1-7





### **Precipitation Forecast**







Day 1



Day 2



Day 3

### FEMA Region VI – Hurricane Harvey



#### **Situation**

Harvey made landfall as a Category 4 hurricane at 11:00 p.m. EDT at San Jose Island, and again early this morning at Copano Bay, TX.

- Harvey has since been downgraded to a Category 1
- Prolonged heavy rains, flooding and storm surge ongoing along the TX coast

#### **Analysis of Impacts**

- Port Arthur, TX seawall vulnerable to storm surge due to previous damage (USACE)
- New Orleans flooding threat increased due to degradation of city pumping system; overall pumping capacity availability at 90% (Various sources)
- · Oil companies limiting production/evacuating personnel from Gulf platforms
- Approximately 300,000 customers experiencing power outages across the region (EAGLE-I, August 26, 2017, 7:30