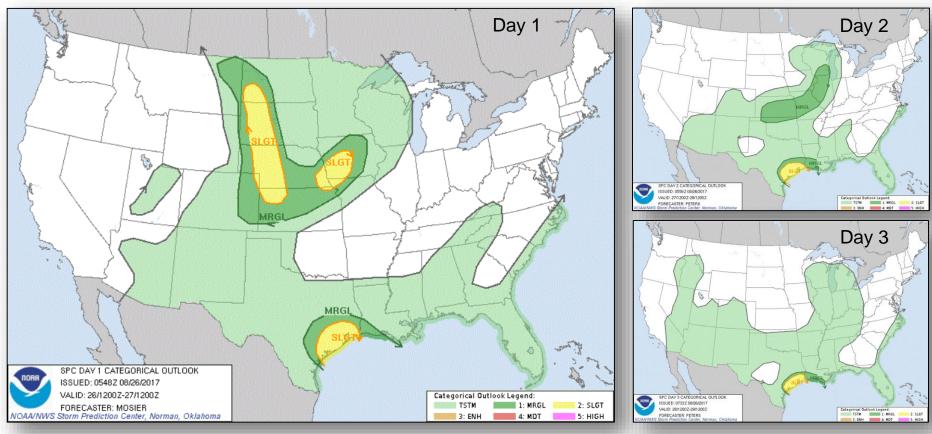

no occupants

#### FEMA HQ

- NRCC: Level I (24/7); NWC: Steady State
- National IMAT-West to Austin, TX
- Region II, V, VIII IMATs: Deployed to Austin, TX
- Region VII IMAT to Baton Rouge, LA
- ISB: Seguin, TX, Ft. Worth, TX, Camp Beauregard, LA
- MERS: Five MCOVs deployed to TX, 12 MCOVs on standby in Denton; 11 MERS teams either in place or en route to Texas
- US&R: Blue IST, Two Type 1 Task Forces Four Type 3 Task Forces and Three Hazardous Equipment Push Packages (HEPP) deployed to TX
- FEMA Corps: 1 team deployed to TX, 10 teams available, 21 additional teams available on September 1



### Tropical Outlook – Central Pacific







48-Hour Outlook

5 Day Outlook

### National Weather Forecast







Today Tomorrow

### River Flood Outlook





# Severe Weather Outlook – Days 1-3





# Hazards Outlook – Aug 28-Sep 1





# Space Weather



|                    | Space Weather Activity | Geomagnetic<br>Storms | Solar Radiation | Radio<br>Blackouts |
|--------------------|------------------------|-----------------------|-----------------|--------------------|
| Past 24 Hours      | Past 24 Hours None     |                       | None            | None               |
| Next 24 Hours None |                        | None                  | None            | None               |

For further information on NOAA Space Weather Scales refer to <a href="http://www.swpc.noaa.gov/noaa-scales-explanation">http://www.swpc.noaa.gov/noaa-scales-explanation</a>





# Wildfire Summary



| Fire Name                           | FMAG #                       | Acres            | Perce