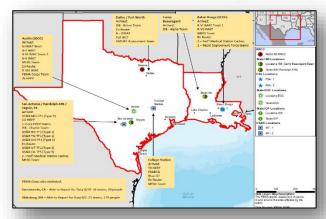

### FEMA Region VI – Hurricane Harvey

#### **Situation**

Harvey made landfall as a Category 4 hurricane at 11:00 p.m. EDT at San Jose Island, and again early this morning at Copano Bay, TX.

- Harvey has since been downgraded to a Category 1
- Prolonged heavy rains, flooding and storm surge ongoing along the TX coast

#### **Analysis of Impacts**

- Port Arthur, TX seawall vulnerable to storm surge due to previous damage (USACE)
- New Orleans flooding threat increased due to degradation of city pumping system; overall pumping capacity availability at 90% (Various sources)
- · Oil companies limiting production/evacuating personnel from Gulf platforms
- Approximately 300,000 customers experiencing power outages across the region (EAGLE-I, August 26, 2017, 7:30 a.m. EDT)