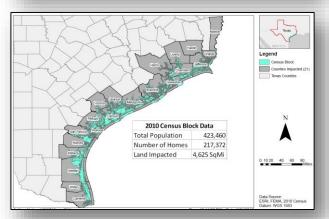

### FEMA Region VI – Hurricane Harvey

#### **Situation**

Harvey made landfall as a Category 4 hurricane at 11:00 p.m. EDT at San Jose Island, and again early this morning at Copano Bay, TX.

- Harvey has since been downgraded to a Category 1
- Prolonged heavy rains, flooding and storm surge ongoing along the TX coast

#### **Analysis of Impacts**

- Port Arthur, TX seawall vulnerable to storm surge due to previous damage (USACE)
- New Orleans flooding threat increased due to degradation of city pumping system; overall pumping capacity availability at 90% (Various sources)
- · Oil companies limiting production/evacuating personnel from Gulf platforms
- Approximately 300,000 customers experiencing power outages across the region (EAGLE-I, August 26, 2017, 7:30 a.m. EDT)