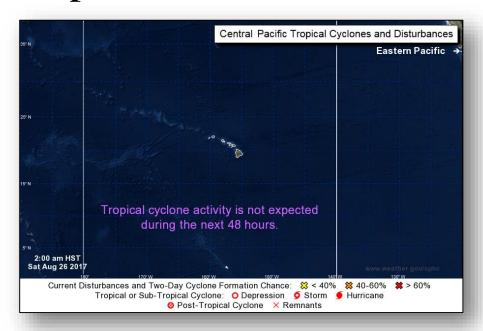

clared a State of Emergency for all parishes in Louisiana on August 24
- Mandatory/voluntary evacuation in affect for LA (1 Parish)
- Shelters: one open with no occupants

#### FEMA HQ

- NRCC: Level I (24/7); NWC: Steady State
- National IMAT-West to Austin, TX
- Region II, V, VIII IMATs: Deployed to Austin, TX
- Region VII IMAT to Baton Rouge, LA
- ISB: Seguin, TX, Ft. Worth, TX, Camp Beauregard, LA
- MERS: Five MCOVs deployed to TX, 12 MCOVs on standby in Denton; 11 MERS teams either in place or en route to Texas
- US&R: Blue IST, Two Type 1 Task Forces Four Type 3 Task Forces and Three Hazardous Equipment Push Packages (HEPP) deployed to TX
- FEMA Corps: 1 team deployed to TX, 10 teams available, 21 additional teams available on September 1



### Tropical Outlook – Central Pacific







48-Hour Outlook

5 Day Outlook

### National Weather Forecast







Today Tomorrow

### River Flood Outlook





# Severe Weather Outlook – Days 1-3





# Hazards Outlook – Aug 28-Sep 1





# Space Weather



|                    | Space Weather Activity | Geomagnetic<br>Storms | Solar Radiation | Radio<br>Blackouts |
|--------------------|------------------------|-----------------------|-----------------|--------------------|
| Past 24 Hours      | Past 24 Hours None     |                       | None            | None               |
| Next 24 Hours None |                        | None                  | None            | None               |

For further information on NOAA Space Weather Scales refer to <a href="http://www.swpc.noaa.gov/noaa-scales-explanation">http://www.swpc.no