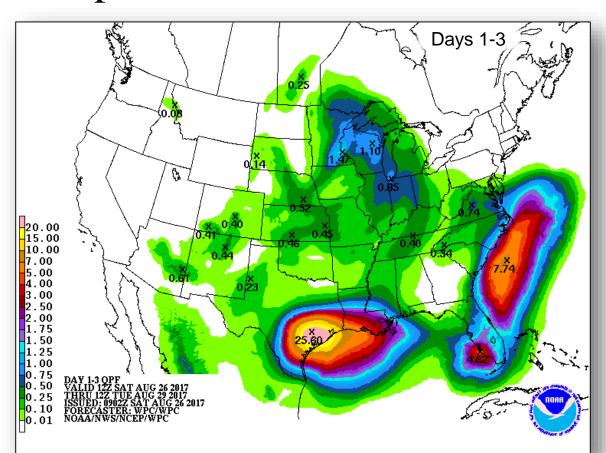

es WSW of Victoria, TX
- Maximum sustained winds 80 mph (CAT 1)
- Present Movement NW at 6 mph
- Hurricane Watches/Warnings in effect for coastal TX

#### Disturbance 1 (as of 8:00 a.m. EDT)

- · Located over the central FL peninsula
- Drifting NE over FL
- · Expect heavy rain and flooding over FL
- Formation chance through 48 hours: Low (30%)
- Formation chance through next 5 days: Medium (40%)







### Tropical Outlook – Eastern Pacific



#### Disturbance 1 (as of 8:00 a.m. EDT)

- Located a few hundred miles of the southern tip of Baja, California Mexico
- Conditions conducive for gradual development
- Formation chance through 48 hours: Low (near 0%)
- Formation chance through next 5 days: Medium (40%)



### Harvey Rainfall Forecast – Days 1-7





### **Precipitation Forecast**







Day 1



Day 2



Day 3

### FEMA Region VI – Hurricane Harvey



#### **Situation**

Harvey made landfall as a Category 4 hurricane at 11:00 p.m. EDT at San Jose Island, and again early this morning at Copano Bay, TX.

- Harvey has since been downgraded to a Category 1
- Prolonged heavy rains, flooding and storm surge ongoing along the TX coast

#### **Analysis of Impacts**

- Port Arthur, TX seawall vulnerable to storm surge due to previous damage (USACE)
- New Orleans flooding threat increased due to degradation of city pumping system; overall pumping capacity availability at 90% (Various sources)
- · Oil companies limiting production/evacuating personnel from Gulf platforms
- Approximately 300,000 customers experiencing power outages across the region (EAGLE-I, August 26, 2017, 7:3