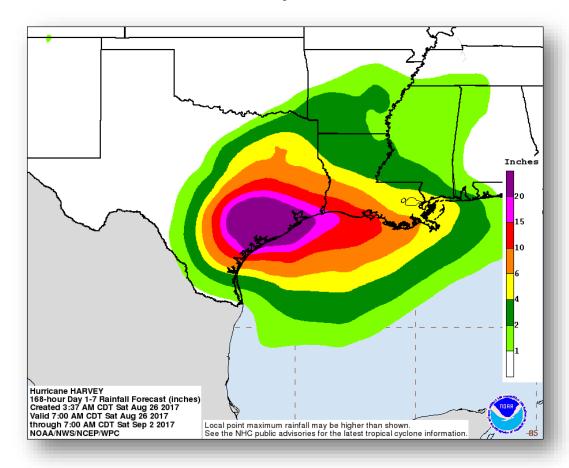

of 8:00 a.m. EDT)

- Located 20 miles WSW of Victoria, TX
- Maximum sustained winds 80 mph (CAT 1)
- Present Movement NW at 6 mph
- Hurricane Watches/Warnings in effect for coastal TX

#### Disturbance 1 (as of 8:00 a.m. EDT)

- · Located over the central FL peninsula
- Drifting NE over FL
- · Expect heavy rain and flooding over FL
- Formation chance through 48 hours: Low (30%)
- Formation chance through next 5 days: Medium (40%)







### Tropical Outlook – Eastern Pacific



#### Disturbance 1 (as of 8:00 a.m. EDT)

- Located a few hundred miles of the southern tip of Baja, California Mexico
- Conditions conducive for gradual development
- Formation chance through 48 hours: Low (near 0%)
- Formation chance through next 5 days: Medium (40%)



### Harvey Rainfall Forecast – Days 1-7





### **Precipitation Forecast**







Day 1



Day 2



Day 3

### FEMA Region VI – Hurricane Harvey



#### **Situation**

Harvey made landfall as a Category 4 hurricane at 11:00 p.m. EDT at San Jose Island, and again early this morning at Copano Bay, TX.

- Harvey has since been downgraded to a Category 1
- Prolonged heavy rains, flooding and storm surge ongoing along the TX coast

#### **Analysis of Impacts**

- Port Arthur, TX seawall vulnerable to storm surge due to previous damage (USACE)
- New Orleans flooding threat increased due to degradation of city pumping system; overall pumping capacity availability at 90% (Various sources)
- · Oil companies limiting production/evacuating personnel from Gulf platforms
- Approximately 300,000 customers experiencing power outages across the r