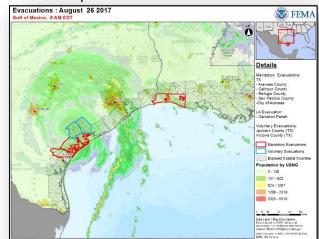

#### **Texas**

- EOC at Full Activation
- Governor declared a State of Disaster for 30 counties on August 23
- Mandatory/voluntary evacuation in affect for TX (7 counties, 1 independent city)
- TX EMAC Request for 5 Swift Water Rescue Teams
- Shelters: 24 (+12) open with 1,450 (+1,371)
   occupants (ARC Network and Independents as of 7:00 a.m. EDT)

#### Louisiana

- EOC is at Partial Activation with ESFs 1, 3, 6, 7, 8, and DoD
- Governor declared a State of Emergency for all parishes in Louisiana on August 24
- Mandatory/voluntary evacuation in affect for LA (1 Parish)
- Shelters: one open with no occupants