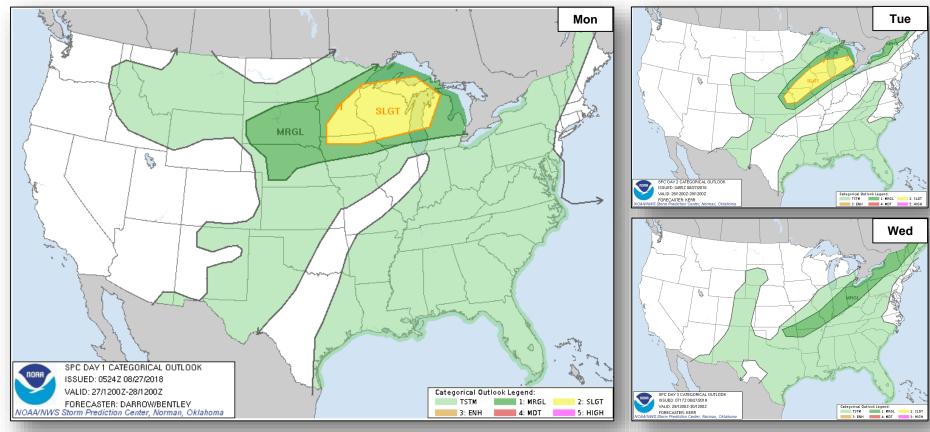

h
- Tropical depression is likely to form within the next day or two
- Formation chance through 48 hours: High (80%)
- Formation chance through 5 days: High (90%)





### Tropical Outlook – Western Pacific



#### Tropical Depression 25W (Advisory #1as of 5:00 a.m. EDT)

- Located 475 miles N of Pohnpei, Federated State of Micronesia (FSM)
- Moving NW at 15 mph
- Maximum sustained winds 30 mph
- Forecast to intensify over the next few days, possibly becoming a tropical storm on Tuesday
- · Not an imminent threat to the main Mariana Islands
- Closest Point of Approach (CPA) to Tinian (Commonwealth of Northern Mariana Islands) is 306 miles at 5:00 pm EDT on August 30



### National Weather Forecast









### Precipitation / Excessive Rainfall Forecast





### Severe Weather Outlook





# Joint Preliminary Damage Assessments



| Region | State /<br>Location | Event                                     | IA / PA | Number o  | f Counties | Start – End |
|--------|---------------------|-------------------------------------------|---------|-----------|------------|-------------|
|        |                     | Event                                     |         | Requested | Completed  |             |
| 11 1   | NY                  | Severe Storms and Flooding<br>August 2018 | IA      | 5         | 0          | 8/23 – TBD  |
|        | INI                 |                                           | PA      | 8         | 0          | 8/29 - TBD  |
| III    | VA                  | Severe Weather<br>August 2-3, 2018        | IA      | 0         | 0          | N/A         |