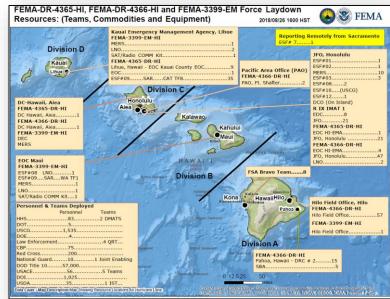

#### FEMA Region IX

- RWC at Enhanced Watch (24/7)
- IMAT-1 deployed to HI; LNOs deployed to all county EOCs

#### FEMA HQ

- NWC Enhanced Watch deactivated; returned to Steady State
- Region VII IMAT deployed to Oakland, CA
- · Bothell and Denver MERS deployed to Hawaii
- ISBs established in Maui, Kona, and Kauai; ISB Teams Bravo and Charlie will begin demobilizing; Team Alpha remaining in Hawaii
- US&R Federal Search and Rescue Coordination Group, White IST, and 3 Task Forces deployed to Hawaii
- USACE staff and Power Planning and Response Teams deployed to Hawaii