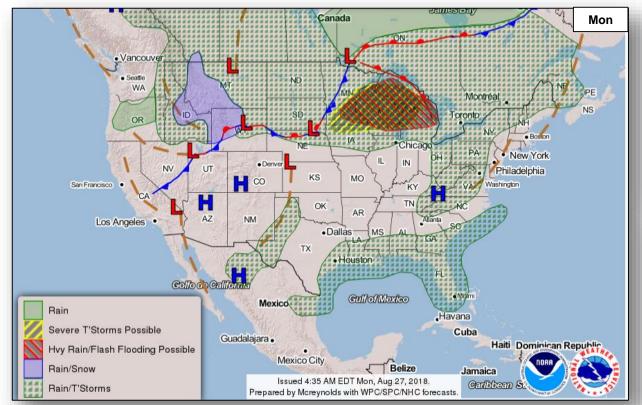

as of 8:00 a.m. EDT)

- Located 450 miles SSW of Manzanillo, Mexico
- Moving WNW at 10 mph
- Tropical depression is likely to form within the next day or two
- Formation chance through 48 hours: High (80%)
- Formation chance through 5 days: High (90%)





### Tropical Outlook – Western Pacific



#### Tropical Depression 25W (Advisory #1as of 5:00 a.m. EDT)

- Located 475 miles N of Pohnpei, Federated State of Micronesia (FSM)
- Moving NW at 15 mph
- Maximum sustained winds 30 mph
- Forecast to intensify over the next few days, possibly becoming a tropical storm on Tuesday
- · Not an imminent threat to the main Mariana Islands
- Closest Point of Approach (CPA) to Tinian (Commonwealth of Northern Mariana Islands) is 306 miles at 5:00 pm EDT on August 30



### National Weather Forecast









### Precipitation / Excessive Rainfall Forecast





### Severe Weather Outlook





# Joint Preliminary Damage Assessments



| Region | State /<br>Location | Event                                     | IA / PA | Number o  | f Counties | Start – End |
|--------|---------------------|-------------------------------------------|---------|-----------|------------|-------------|
|        |                     | Event                                     |         | Requested | Completed  |             |
| 11 1   | NY                  | Severe Storms and Flooding<br>August 2018 | IA      | 5         | 0          | 8/23 – TBD  |
|        | INI                 |                                           | PA      | 8         | 0          | 8/29 - TBD  |
| III    | VA                  | Seve