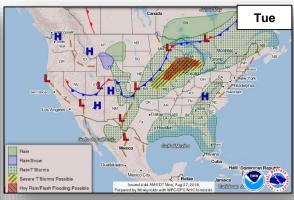

of 8:00 a.m. EDT)

- Located 450 miles SSW of Manzanillo, Mexico
- Moving WNW at 10 mph
- Tropical depression is likely to form within the next day or two
- Formation chance through 48 hours: High (80%)
- Formation chance through 5 days: High (90%)





### Tropical Outlook – Western Pacific



#### Tropical Depression 25W (Advisory #1as of 5:00 a.m. EDT)

- Located 475 miles N of Pohnpei, Federated State of Micronesia (FSM)
- Moving NW at 15 mph
- Maximum sustained winds 30 mph
- Forecast to intensify over the next few days, possibly becoming a tropical storm on Tuesday
- · Not an imminent threat to the main Mariana Islands
- Closest Point of Approach (CPA) to Tinian (Commonwealth of Northern Mariana Islands) is 306 miles at 5:00 pm EDT on August 30



### National Weather Forecast









### Precipitation / Excessive Rainfall Forecast





### Severe Weather Outlook





# Joint Preliminary Damage Assessments



| Region | State /<br>Location | Event                                     | IA / PA | Number o  | f Counties | Start – End |
|--------|---------------------|-------------------------------------------|---------|-----------|------------|-------------|
|        |                     | Event                                     |         | Requested | Completed  |             |
| 11 1   | NY                  | Severe Storms and Flooding<br>August 2018 | IA      | 5         | 0          | 8/23 – TBD  |
|        | INI                 |                                           | PA      | 8         | 0          | 8/29 - TBD  |
| III    | VA                  | Severe