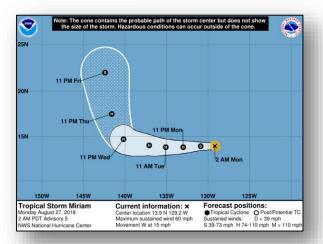

### Tropical Depression Lane – Central Pacific

#### <u>Tropical Depression Lane</u> (Advisory #52 as of 5:00 a.m. EDT)

- Located 470 miles WSW of Honolulu, Hawaii
- Moving W at 9 mph
- · Maximum sustained winds 35 mph
- Expected to become an post-tropical remnant low today
- Lane may develop into a gale force extratropical low as it passes over portions of the northwestern Hawaiian Islands on Tuesday and Wednesday
- No coastal watches or warnings in effect