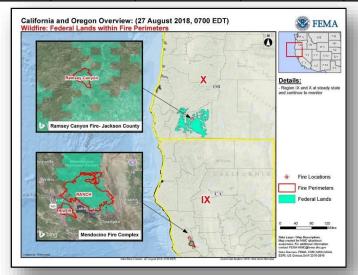

# Wildfire Summary

| Fire Name                                             | FMAG                       | Acres                | Percent      | Everyations                  |                        | Fatalities /     |                    |            |  |  |
|-------------------------------------------------------|----------------------------|----------------------|--------------|------------------------------|------------------------|------------------|--------------------|------------|--|--|
| (County)                                              | Number                     | Burned               | Contained    | Evacuations                  | Threatened             | Damaged          | Destroyed          | Injuries   |  |  |
| California (1)                                        |                            |                      |              |                              |                        |                  |                    |            |  |  |
| Mendocino<br>Complex<br>(Mendocino & Lake) -<br>FINAL | 5262-FM-CA                 | 450,985<br>(+23,292) | 83%<br>(+5)  | Mandatory<br>(472 Residents) | 1,050<br>(1,025 homes) | 38<br>(13 homes) | 280<br>(157 homes) | 1/3        |  |  |
| Oregon (1)                                            |                            |                      |              |                              |                        |                  |                    |            |  |  |
| Ramsey Canyon<br>(Jackson)                            | XXXX-FM-OR<br>Aug 24, 2018 | 1,971<br>(+110)      | 40%<br>(+15) | Voluntary                    | 498<br>(183 homes)     | 0                | 1<br>(0 homes)     | 0 / 4 (+4) |  |  |