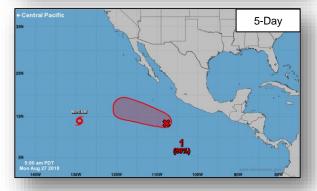

### Tropical Outlook – Eastern Pacific

#### Tropical Storm Miriam (Advisory #5 as of 5:00 am. EDT)

- Located 1,405 miles WSW of southern tip of Baja California
- Moving W at 15 mph
- · Maximum sustained winds 60 mph
- Expected to become a hurricane by tonight or early Tuesday
- Tropical storm force winds extend 45 miles