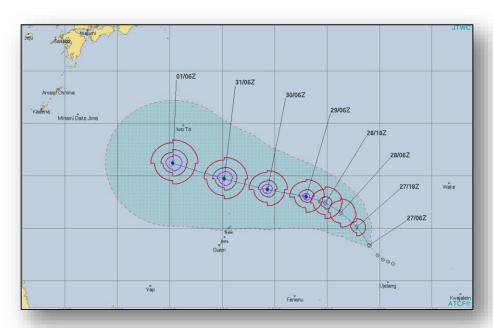

### Tropical Outlook – Western Pacific

#### Tropical Depression 25W (Advisory #1as of 5:00 a.m. EDT)

- Located 475 miles N of Pohnpei, Federated State of Micronesia (FSM)
- Moving NW at 15 mph
- Maximum sustained winds 30 mph
- Forecast to intensify over the next few days, possibly becoming a tropical storm on Tuesday
- · Not an imminent threat to the main Mariana Islands
- Closest Point of Approach (CPA) to Tinian (Commonwealth of Northern Mariana Islands) is 306 miles at 5:00 pm EDT on August 30