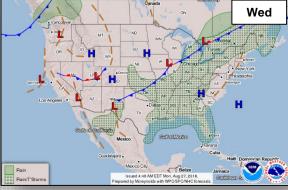

f 8:00 a.m. EDT)

- Located 450 miles SSW of Manzanillo, Mexico
- Moving WNW at 10 mph
- Tropical depression is likely to form within the next day or two
- Formation chance through 48 hours: High (80%)
- Formation chance through 5 days: High (90%)





### Tropical Outlook – Western Pacific



#### Tropical Depression 25W (Advisory #1as of 5:00 a.m. EDT)

- Located 475 miles N of Pohnpei, Federated State of Micronesia (FSM)
- Moving NW at 15 mph
- Maximum sustained winds 30 mph
- Forecast to intensify over the next few days, possibly becoming a tropical storm on Tuesday
- · Not an imminent threat to the main Mariana Islands
- Closest Point of Approach (CPA) to Tinian (Commonwealth of Northern Mariana Islands) is 306 miles at 5:00 pm EDT on August 30



### National Weather Forecast









### Precipitation / Excessive Rainfall Forecast





### Severe Weather Outlook





# Joint Preliminary Damage Assessments



| Region | State /<br>Location | Event                                     | IA / PA | Number o  | f Counties | Start – End |
|--------|---------------------|-------------------------------------------|---------|-----------|------------|-------------|
|        |                     | Event                                     |         | Requested | Completed  |             |
| 11 1   | NY                  | Severe Storms and Flooding<br>August 2018 | IA      | 5         | 0          | 8/23 – TBD  |
|        | INI                 |                                           | PA      | 8         | 0          | 8/29 - TBD  |
| III    | VA                  | Severe W