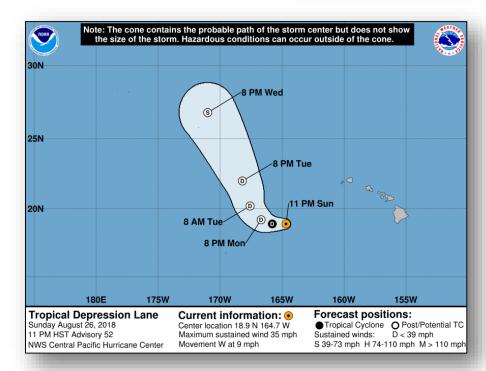

### Tropical Depression Lane – FINAL

<u>Current Situation:</u> Tropical Depression Lane continues to weaken and move away from the main Hawaiian Islands. Recovery efforts ongoing.

#### <u>Tropical Depression Lane</u> (Advisory #52 as of 5:00 a.m. EDT)

- Located 470 miles WSW of Honolulu, Hawaii
- Moving W at 9 mph
- · Maximum sustained winds 35 mph
- Expected to become an post-tropical remnant low today
- Lane may develop into a gale force extratropical low as it passes over portions of the northwestern Hawaiian Islands on Tuesday and Wednesday
- No coastal watches or warnings in effect