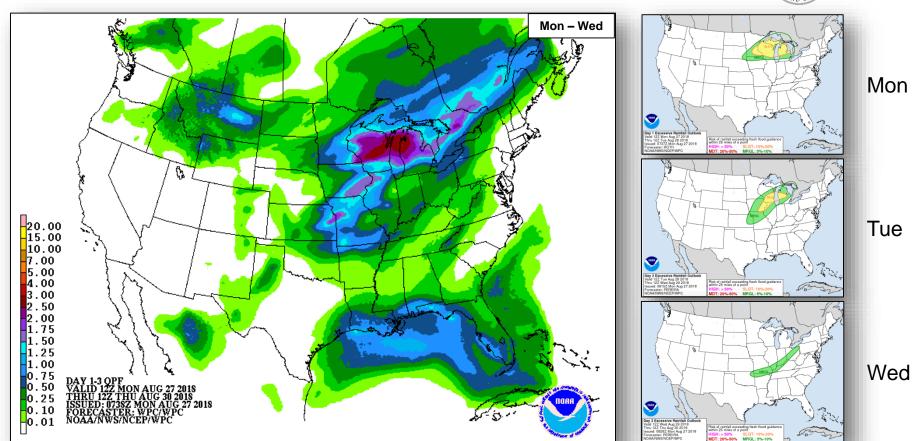

lo, Mexico
- Moving WNW at 10 mph
- Tropical depression is likely to form within the next day or two
- Formation chance through 48 hours: High (80%)
- Formation chance through 5 days: High (90%)





### Tropical Outlook – Western Pacific



#### Tropical Depression 25W (Advisory #1as of 5:00 a.m. EDT)

- Located 475 miles N of Pohnpei, Federated State of Micronesia (FSM)
- Moving NW at 15 mph
- Maximum sustained winds 30 mph
- Forecast to intensify over the next few days, possibly becoming a tropical storm on Tuesday
- · Not an imminent threat to the main Mariana Islands
- Closest Point of Approach (CPA) to Tinian (Commonwealth of Northern Mariana Islands) is 306 miles at 5:00 pm EDT on August 30



### National Weather Forecast









### Precipitation / Excessive Rainfall Forecast





### Severe Weather Outlook





# Joint Preliminary Damage Assessments



| Region | State /<br>Location | Event                                     | IA / PA | Number o  | f Counties | Start – End |
|--------|---------------------|-------------------------------------------|---------|-----------|------------|-------------|
|        |                     | Event                                     |         | Requested | Completed  |             |
| 11 1   | NY                  | Severe Storms and Flooding<br>August 2018 | IA      | 5         | 0          | 8/23 – TBD  |
|        | INI                 |                                           | PA      | 8         | 0          | 8/29 - TBD  |
| III    | VA                  | Severe Weather<br>August 2-3, 2018        | IA      | 0