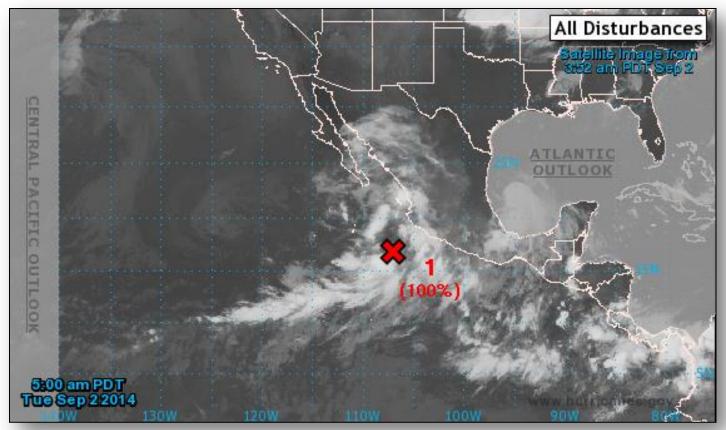

#### 2-Day Tropical Outlook – Eastern Pacific

# 2-Day Tropical Outlook – Eastern Pacific

#### Disturbance 1 (as of 8:00 a.m. EDT)

- Located 200 miles SW of Manzanillo, Mexico
- Moving slowly N-NW
- Showers and thunderstorms increased producing gale-force winds
- If current trends continue, advisories will be initiated on a tropical storm later this morning
- Formation chance:
  - Next 48 hours: High (near 100%)
  - Next 5 days: High (near 100%)