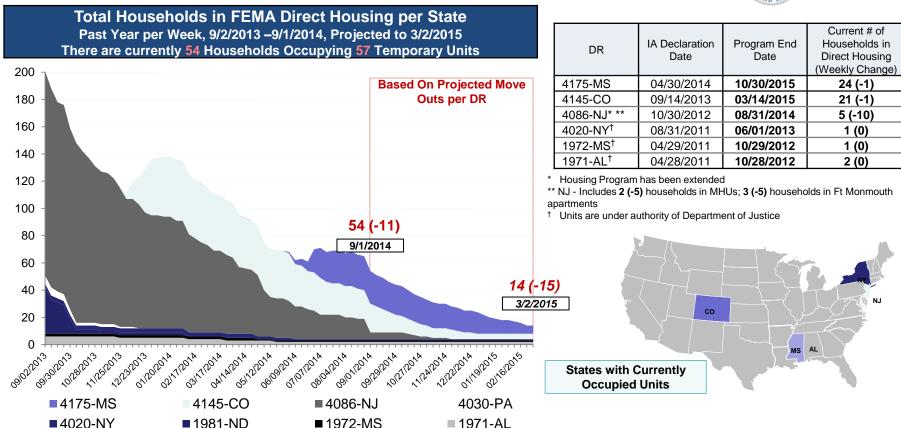

|                         |                         |           |                                 |                        |                         |       |  |
| In the Past 2 Weeks - 8/18/2014 through 9/1/2014<br>\$1,600,000,000<br>\$1,200,000,000<br>\$1,000,000<br>\$1,000,000<br>\$600,000,000<br>\$400,000,000<br>\$200,000,000<br>\$0<br>Last Week<br>\$1,347,481,945<br>\$29,550,053 |                                                                                                                                    |          |                        |                                    |                         |                         |           |                                 |                        |                         |       |  |

#### **Direct Housing**





#### Individual Assistance Activity



|   |                     | Individuals and Households Program Activity<br>in past week, as of 9/1/2014 at 1500 EDT |                        |                 |  |  |  |  |  |  |  |
|---|---------------------|-----------------------------------------------------------------------------------------|------------------------|-----------------|--|--|--|--|--|--|--|
|   |                     | Assistance Type                                                                         | Applicants<br>Approved | Amount Approved |  |  |  |  |  |  |  |
| ſ | P                   | 11 Declarations IHP Programmatically Open – Closed Registration*                        |                        |                 |  |  |  |  |  |  |  |
| I | r IH<br>ive         | Hou