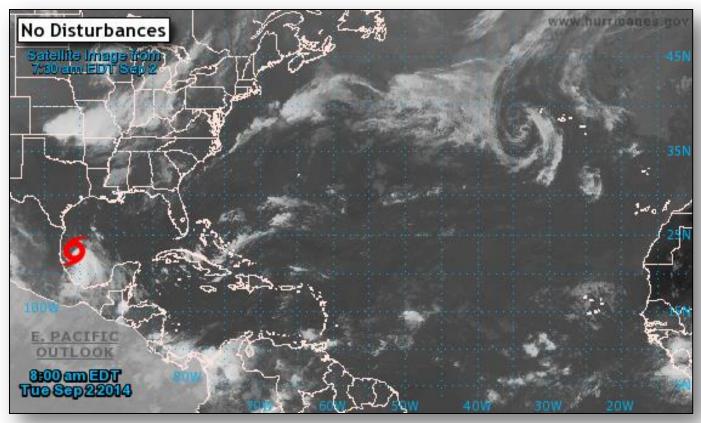

The Disaster Center is dedicated to the idea that disaster mitigation is cost effective and individuals pursuing their own interest are the greatest potential force for disaster reduction.

Please consider making a small donation to the Disaster Center



When disaster mitigation is cost effective, we are on the road to bringing disasters to an end.



# **FEMA Daily Operations Briefing** Tuesday, September 2, 2014 8:30 a.m. EDT

#### 2-Day Tropical Outlook – Atlantic





### Tropical Storm Dolly – Atlantic







#### Tropical Storm Dolly (as of 8:00 a.m. EDT)

- Located 145 miles ESE of La Pesca, Mexico
- Moving WNW at 13 mph
- Maximum sustained winds 50 mph
- Tropical storm-force winds extend out 115 miles
- A turn WNW will continue through tonight
- Expected rainfall amounts of 3-6 inches with isolated amounts of 10 inches possible in portions of Mexico
- TS Warning in effect for Tuxpan to Barra El Mezquital
- No watches or warnings in effect for the U.S.

#### 2-Day Tropical Outlook – Eastern Pacific





# 2-Day Tropical Outlook – Eastern Pacific





#### Disturbance 1 (as of 8:00 a.m. EDT)

- Located 200 miles SW of Manzanillo, Mexico
- Moving slowly N-NW
- Showers and thunderstorms increased producing gale-force winds
- If current trends continue