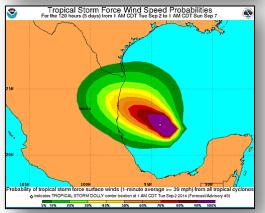

### Tropical Storm Dolly – Atlantic

#### Tropical Storm Dolly (as of 8:00 a.m. EDT)

- Located 145 miles ESE of La Pesca, Mexico
- Moving WNW at 13 mph
- Maximum sustained winds 50 mph
- Tropical storm-force winds extend out 115 miles
- A turn WNW will continue through tonight
- Expected rainfall amounts of 3-6 inches with isolated amounts of 10 inches possible in portions of Mexico
- TS Warning in effect for Tuxpan to Barra El Mezquital
- No watches or warnings in effect for the U.S.