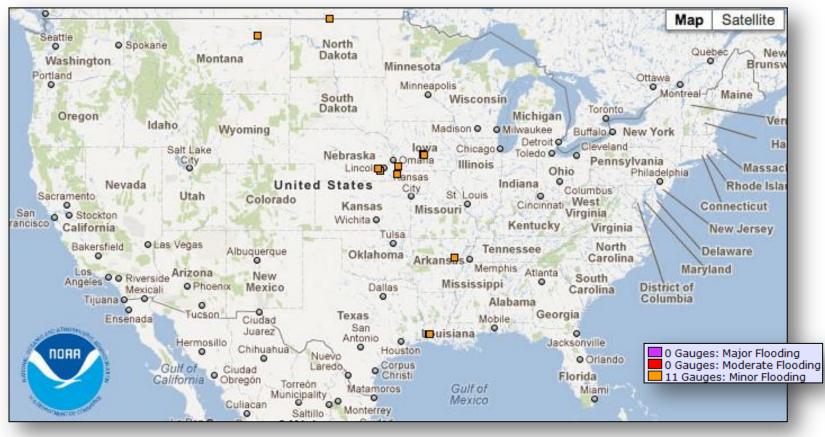

D                |
| IX     | Н        | Hurricane Iselle                              | IA    | 1         | 1        | 8/15 – 8/18              |
|        | ГП       | August 7-9, 2014                              | PA    | 2         | 2        | 8/25 – 8/29              |
| IX     | СА       | South Napa Earthquake                         | IA    | 3         | 3        | 8/27 – <mark>8/31</mark> |
|        | CA       | August 24, 2014                               | PA    | 3         | 3        | 8/27 – <mark>8/31</mark> |
| х      | WA       | Mudslides & Flooding<br>August 21-22, 2014    | PA    | 1         | 1        | 8/28 – 8/29              |

#### National Weather Forecast





#### Active Watches/Warnings





#### Precipitation Forecast – 3 Day







#### **River Forecast**





#### Convective Outlook, Days 1-3





#### Fire Weather Outlook, Days 1 - 8





### Space Weather



| NOAA Scales Activity<br>(Range: 1/minor to 5/extreme) | Past<br>24 Hours | Current | Next<br>24 Hours |
|-------------------------------------------------------|------------------|---------|------------------|
| Space Weather Activity:                               | None             | None    | None             |
| Geomagnetic Storms                                    | None             | None    | None             |
| Solar Radiation Storms                                | None             | None    | None             |
| Radio Blackouts                                       | None             | None    | None             |

#### **HF Communication Impact**



#### Sunspot Activity