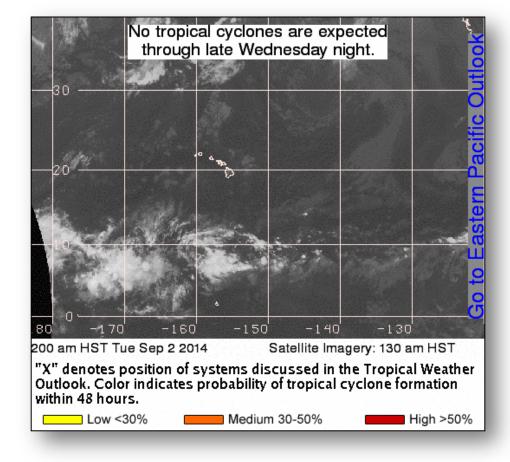

-force winds extend out 115 miles
- A turn WNW will continue through tonight
- Expected rainfall amounts of 3-6 inches with isolated amounts of 10 inches possible in portions of Mexico
- TS Warning in effect for Tuxpan to Barra El Mezquital
- No watches or warnings in effect for the U.S.

#### 2-Day Tropical Outlook – Eastern Pacific





# 2-Day Tropical Outlook – Eastern Pacific





#### Disturbance 1 (as of 8:00 a.m. EDT)

- Located 200 miles SW of Manzanillo, Mexico
- Moving slowly N-NW
- Showers and thunderstorms increased producing gale-force winds
- If current trends continue, advisories will be initiated on a tropical storm later this morning
- Formation chance:
  - Next 48 hours: High (near 100%)
  - Next 5 days: High (near 100%)

#### 2-Day Tropical Outlook – Central Pacific





#### Wildfire Summary



| Fire Name<br>(County)                   | FMAG #         | Acres<br>Burned  | 70 Oomunica |           | Structures<br>Threatened | Structures<br>Destroyed | Fatalities /<br>Injuries |  |  |  |  |
|-----------------------------------------|----------------|------------------|-------------|-----------|--------------------------|-------------------------|--------------------------|--|--|--|--|
|                                         | California (1) |                  |             |           |                          |                         |                          |  |  |  |  |
| Happy Camp Complex<br>(Siskiyou County) | Not requested  | 64,182<br>(+335) | 15%         | Mandatory | 743<br>(695 homes)       | 0                       | 0/8