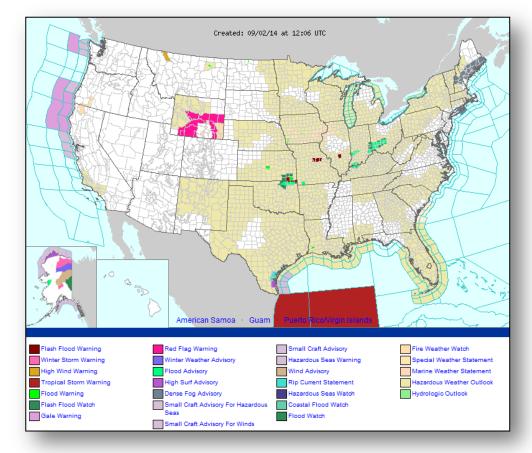

014                            | PA    | 3         | 0        | 9/3 – TBD                |
| IX     | Н        | Hurricane Iselle                              | IA    | 1         | 1        | 8/15 – 8/18              |
|        | ГП       | August 7-9, 2014                              | PA    | 2         | 2        | 8/25 – 8/29              |
| IX     | СА       | South Napa Earthquake                         | IA    | 3         | 3        | 8/27 – <mark>8/31</mark> |
|        | CA       | August 24, 2014                               | PA    | 3         | 3        | 8/27 – <mark>8/31</mark> |
| х      | WA       | Mudslides & Flooding<br>August 21-22, 2014    | PA    | 1         | 1        | 8/28 – 8/29              |

#### National Weather Forecast





#### Active Watches/Warnings





#### Precipitation Forecast – 3 Day







#### **River Forecast**





#### Convective Outlook, Days 1-3





#### Fire Weather Outlook, Days 1 - 8





### Space Weather



| NOAA Scales Activity<br>(Range: 1/minor to 5/extreme) | Past<br>24 Hours | Current | Next<br>24 Hours |
|-------------------------------------------------------|------------------|---------|------------------|
| Space Weather Activity:                               | None             | None    | None             |
| Geomagnetic Storms                                    | None             | None    | None             |
| Solar Radiation Storms                                | None             | None    | None             |
| Radio Blackouts                                       | None             | None    | None