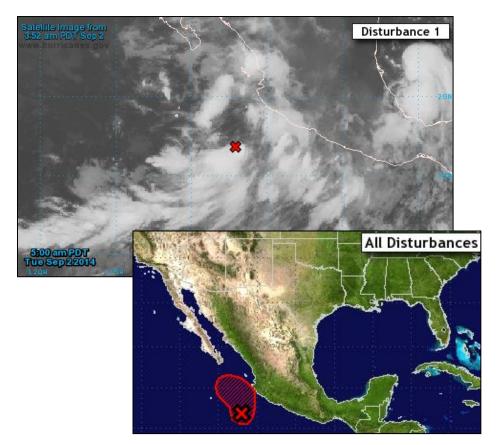

#### 2-Day Tropical Outlook – Eastern Pacific

# 2-Day Tropical Outlook – Eastern Pacific

#### Disturbance 1 (as of 8:00 a.m. EDT)

- Located 200 miles SW of Manzanillo, Mexico
- Moving slowly N-NW
- Showers and thunderstorms increased producing gale-force winds
- If current trends continue, advisories will be initiated on a tropical storm later this morning
- Formation chance:
  - Next 48 hours: High (near 100%)
  - Next 5 days: High (near 100%)