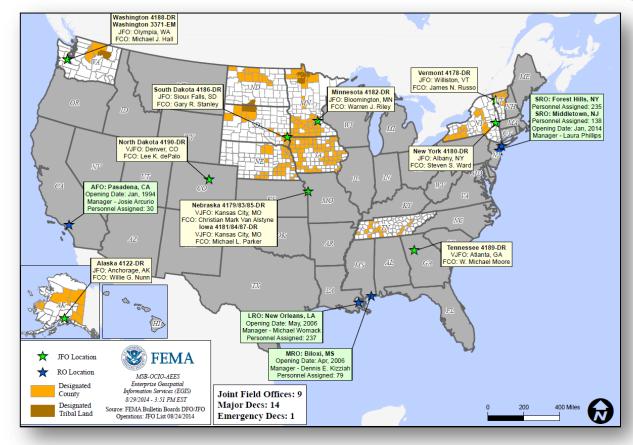

uested  | 64,182<br>(+335) | 15%         | Mandatory | 743<br>(695 homes)       | 0                       | 0/8                      |  |  |  |  |

#### Disaster Requests & Declarations



| Declaration Requests in Process              | Requests<br>APPROVED<br>(since last report) | Requests DENIED<br>(since last report) |   |
|----------------------------------------------|---------------------------------------------|----------------------------------------|---|
| 1                                            | Date Requested                              | 0                                      | 0 |
| WI – DR (Appeal) Extreme Cold and Deep Frost | August 27, 2014                             |                                        |   |

# Open Field Offices as of September 2, 2014 🛞





# Joint Preliminary Damage Assessments



|        | State /  |                                               |       | Number o  |          |                          |
|--------|----------|-----------------------------------------------|-------|-----------|----------|--------------------------|
| Region | Location | Event                                         | IA/PA | Requested | Complete | Start – End              |
| II     | NJ       | Heavy Rainfall/Flooding<br>August 12-13, 2014 | IA    | 1         | 1        | 8/28 – 8/29              |
| V      | МІ       | Heavy Rainfall & Flooding                     | IA    | 3         | 3        | 8/26 – 8/29              |
| v      | IVII     | August 11-12, 2014                            | PA    | 3         | 0        | 9/3 – TBD