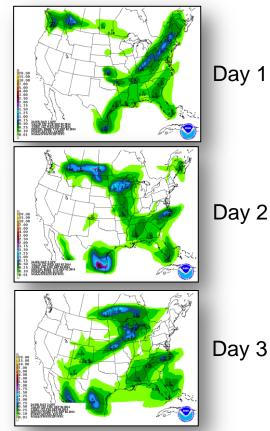

| 0        | 9/3 – TBD                |
| IX     | Н        | Hurricane Iselle                              | IA    | 1         | 1        | 8/15 – 8/18              |
|        | ГП       | August 7-9, 2014                              | PA    | 2         | 2        | 8/25 – 8/29              |
| IX     | СА       | South Napa Earthquake                         | IA    | 3         | 3        | 8/27 – <mark>8/31</mark> |
|        | CA       | August 24, 2014                               | PA    | 3         | 3        | 8/27 – <mark>8/31</mark> |
| х      | WA       | Mudslides & Flooding<br>August 21-22, 2014    | PA    | 1         | 1        | 8/28 – 8/29              |

#### National Weather Forecast





#### Active Watches/Warnings





#### Precipitation Forecast – 3 Day







#### **River Forecast**





#### Convective Outlook, Days 1-3





#### Fire Weather Outlook, Days 1 - 8





### Space Weather



| NOAA Scales Activity<br>(Range: 1/minor to 5/extreme) | Past<br>24 Hours | Current | Next<br>24 Hours |
|-------------------------------------------------------|------------------|---------|------------------|
| Space Weather Activity:                               | None             | None    | None             |
| Geomagnetic Storms                                    | None             | None    | None             |
| Solar Radiation Storms                                | None             | None    | None             |
| Radio Blackouts                                       | None             | None    | None             |

#### **HF Communication Impac