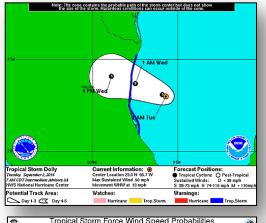

### Tropical Storm Dolly – Atlantic

#### Tropical Storm Dolly (as of 8:00 a.m. EDT)

- Located 145 miles ESE of La Pesca, Mexico
- Moving WNW at 13 mph
- Maximum sustained winds 50 mph
- Tropical storm-force winds extend out 115 miles
- A turn WNW will continue through tonight
- Expected rainfall amounts of 3-6 inches with isolated amounts of 10 inches possible in portions of Mexico
- TS Warning in effect for Tuxpan to Barra El Mezquital
- No watches or warnings in effect for the U.S.