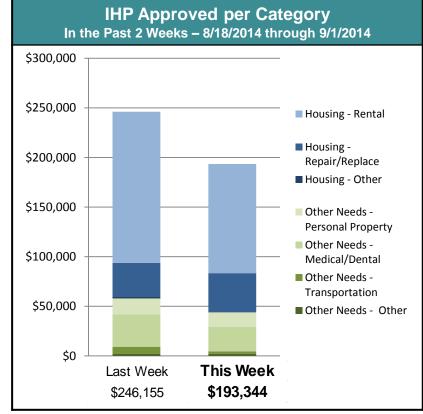

#### Individual Assistance Activity

|   |                     | Individuals and Households Program Activity<br>in past week, as of 9/1/2014 at 1500 EDT |                        |                 |  |  |  |  |  |  |  |
|---|---------------------|-----------------------------------------------------------------------------------------|------------------------|-----------------|--|--|--|--|--|--|--|
|   |                     | Assistance Type                                                                         | Applicants<br>Approved | Amount Approved |  |  |  |  |  |  |  |
| ſ | P                   | 11 Declarations IHP Programmatically Open – Closed Registration*                        |                        |                 |  |  |  |  |  |  |  |
| I | r IH<br>ive         | Housing Assistance                                                                      | 93                     | \$149,447       |  |  |  |  |  |  |  |
| I | Other IHF<br>Active | <b>Other Needs Assistance</b>                                                           | 25                     | \$43,897        |  |  |  |  |  |  |  |
|   | ŏ                   | Total IHP                                                                               | \$193,344              |                 |  |  |  |  |  |  |  |
|   |                     | Grand Total                                                                             | \$193                  | 3,344           |  |  |  |  |  |  |  |