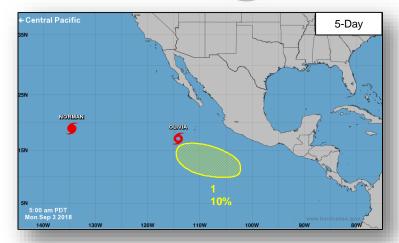

### Tropical Outlook – Eastern Pacific

#### Disturbance 1 (as of 8:00 a.m. EDT)

- Broad area of low pressure could form well south of the southwestern coast of Mexico in a few days
- Development, if any, should be slow to occur as it moves WNW
- Formation chance through 48 hours: Low (near 0%)
- Formation chance through 5 days: Low (10%)

# Tropical Outlook – Central Pacific

48 Hour Outlook

5 Day Outlook