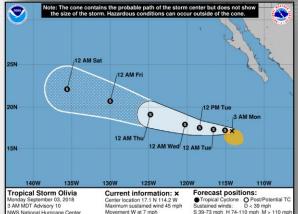

#### Tropical Storm Olivia (Advisory #10 as of 5:00 a.m. EDT)

- Located 490 miles SW of the southern tip of Baja California, Mexico
- Moving W at 7 mph
- Maximum sustained winds 45 mph
- Gradual strengthening forecast through Tuesday
- Tropical-storm-force winds extend 140 miles
- · No coastal watches or warnings in effect