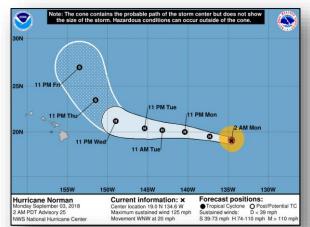

### Tropical Outlook – Eastern Pacific

#### Hurricane Norman (CAT 3) (Advisory #25 as of 5:00 a.m. EDT)

- Located 1,335 miles E of Hilo, HI
- Moving WNW at 20 mph
- Maximum sustained winds 125 mph
- Steady weakening expected during the next several days
- Hurricane-force winds extend 35 miles
- Tropical-storm-force winds extend 115 miles
- No coastal watches or warnings in effect