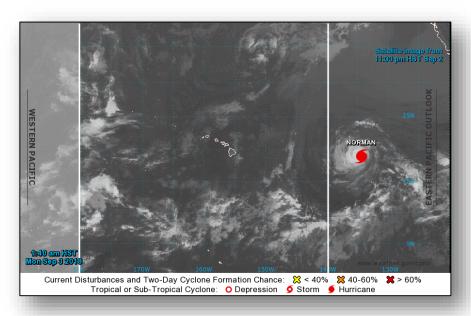

#### Hurricane Norman (CAT 3) (Advisory #25 as of 5:00 a.m. EDT)

- Located 1,335 miles E of Hilo, HI
- Moving WNW at 20 mph
- Maximum sustained winds 125 mph
- Steady weakening expected during the next several days
- Hurricane-force winds extend 35 miles
- Tropical-storm-force winds extend 115 miles
- No coastal watches or warnings in effect