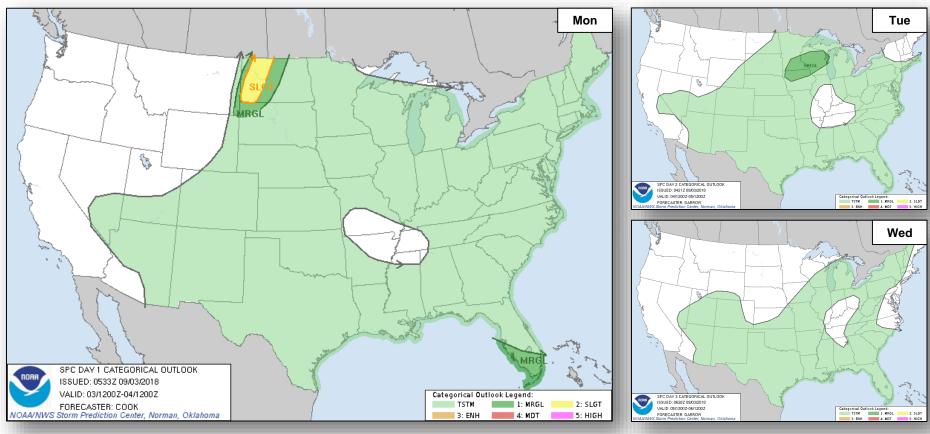

### Severe Weather Outlook

#### **Significant Weather:**

- Isolated severe thunderstorms expected across western/central North Dakota & portions of the Central Plains
- Heavy rain/flash flooding possible across west/southeast TX & southwest LA
- Elevated fire weather CA & OR
- Red Flag Warnings CA & OR