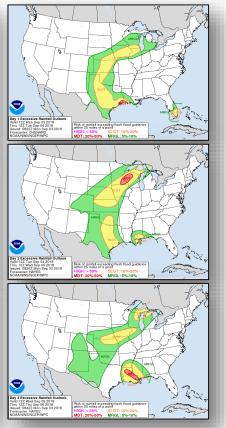

:00 a.m. EDT)

- Located 490 miles SW of the southern tip of Baja California, Mexico
- Moving W at 7 mph
- Maximum sustained winds 45 mph
- Gradual strengthening forecast through Tuesday
- Tropical-storm-force winds extend 140 miles
- · No coastal watches or warnings in effect







### Tropical Outlook – Eastern Pacific



#### Disturbance 1 (as of 8:00 a.m. EDT)

- Broad area of low pressure could form well south of the southwestern coast of Mexico in a few days
- Development, if any, should be slow to occur as it moves WNW
- Formation chance through 48 hours: Low (near 0%)
- Formation chance through 5 days: Low (10%)



# Tropical Outlook – Central Pacific







48 Hour Outlook

5 Day Outlook

### National Weather Forecast









### Precipitation / Excessive Rainfall Forecast







Mon

Tue

Wed

### Severe Weather Outlook





### Fire Weather Outlook







Monday

Tuesday

### Long Range Outlooks – Sept 8 - 12





6 - 10 Day Temperature Probability



6 - 10 Day Precipitation Probability

# Joint Preliminary Damage Assessments



| Region | State /<br>Location | Event                                       | IA / PA | Number o  | f Counties | Start – End |
|--------|---------------------|---------------------------------------------|---------|-----------|------------|-------------|
|        |                     | Event                                       |         | Requested | Completed  |             |
| II     | NY                  | Severe Storms and Flooding<br>August 2018   | IA      | 5         | 5          | 8/23 – 8/24 |
|        |