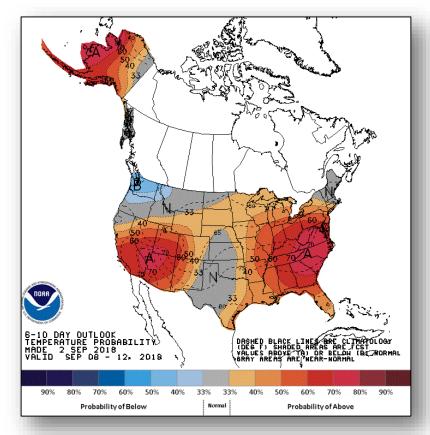

### Long Range Outlooks – Sept 8 - 12

6 - 10 Day Temperature Probability

6 - 10 Day Precipitation Probability