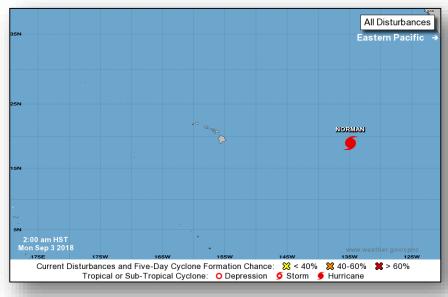

#### Hurricane Norman (CAT 3) (Advisory #25 as of 5:00 a.m. EDT)

- Located 1,335 miles E of Hilo, HI
- Moving WNW at 20 mph
- Maximum sustained winds 125 mph
- Steady weakening expected during the next several days
- Hurricane-force winds extend 35 miles
- Tropical-storm-force winds extend 115 miles
- No coastal watches or warnings in effect