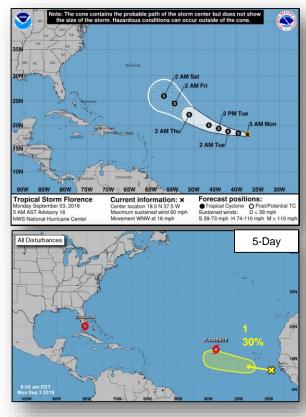

### Tropical Outlook – Atlantic

#### <u>Tropical Storm Florence</u> (Advisory #16 as of 5:00 a.m. EDT)

- Located 895 miles WNW of the southernmost Cabo Verde Islands
- Moving WNW at 16 mph
- · Maximum sustained winds 60 mph
- Little change in intensity is expected over the next several days
- Tropical-storm-force winds extend outward 60 miles
- No coastal watches or warnings in effect

#### Disturbance 1 (as of 8:00 a.m. EDT)

- · Located near the west coast of Africa
- Moving westward over the far eastern tropical Atlantic
- Some slow development possible during the next several days
- Formation chance through 48 hours: Low (near 0%)
- Formation chance through 5 days: Low (30%)