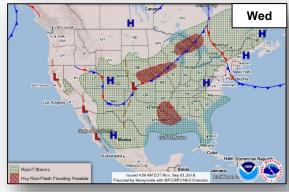

#### **Significant Weather:**

- Isolated severe thunderstorms expected across western/central North Dakota & portions of the Central Plains
- Heavy rain/flash flooding possible across west/southeast TX & southwest LA
- Elevated fire weather CA & OR
- Red Flag Warnings CA & OR

#### Potential Impacts

- Storm surge of 2 to 4 ft. from MS / AL border to the Mouth of the MS River
- Rainfall of 2 to 4 inches expected over the central and northwestern Bahamas, the Florida Keys, & South Florida through early Tuesday
- Heavy rainfall to portions of the Central Gulf Coast by the middle of the week
  - Increased risk of flooding in LA after receiving heavy rainfall from another system over the weekend
  - New Orleans, Lakefront Airport and Lake Catherine are predicted to be the most affected