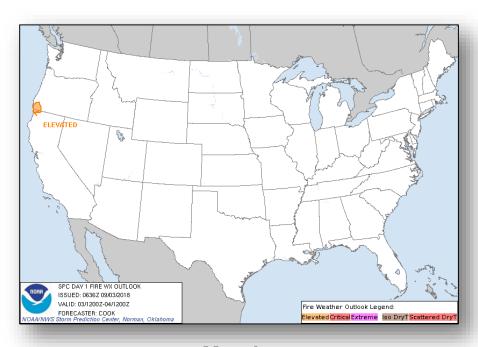

### Fire Weather Outlook

Monday

Tuesday

#### **Significant Weather:**

- Isolated severe thunderstorms expected across western/central North Dakota & portions of the Central Plains
- Heavy rain/flash flooding possible across west/southeast TX & southwest LA
- Elevated fire weather CA & OR
- Red Flag Warnings CA & OR