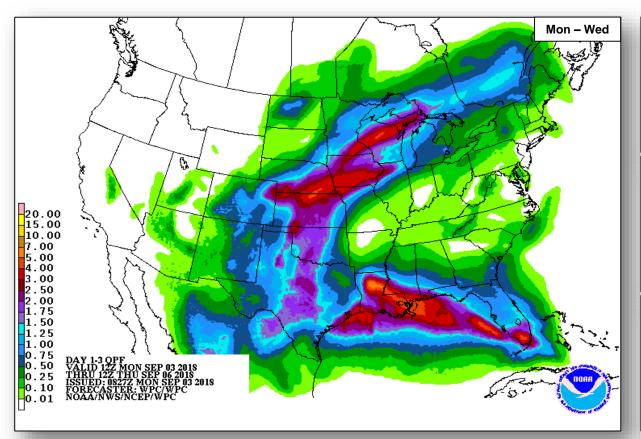

### Precipitation / Excessive Rainfall Forecast

Mon

Tue

Wed

#### Potential Impacts

- Storm surge of 2 to 4 ft. from MS / AL border to the Mouth of the MS River
- Rainfall of 2 to 4 inches expected over the central and northwestern Bahamas, the Florida Keys, & South Florida through early Tuesday
- Heavy rainfall to portions of the Central Gulf Coast by the middle of the week
  - Increased risk of flooding in LA after receiving heavy rainfall from another system over the weekend
  - New Orleans, Lakefront Airport and Lake Catherine are predicted to be the most affected