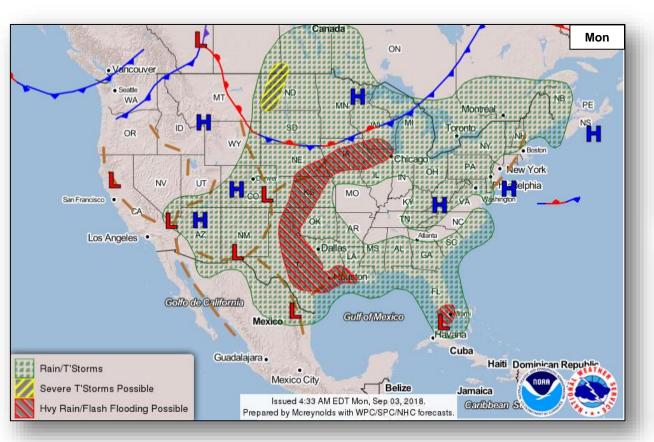

#### **Significant Weather:**

- Isolated severe thunderstorms expected across western/central North Dakota & portions of the Central Plains
- Heavy rain/flash flooding possible across west/southeast TX & southwest LA
- Elevated fire weather CA & OR
- Red Flag Warnings CA & OR

### National Weather Forecast

### Precipitation / Excessive Rainfall Forecast

Mon

Tue

Wed

### Severe Weather Outlook