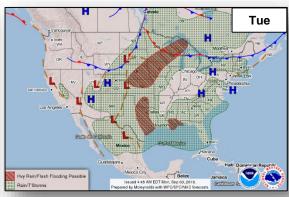

#### **Significant Weather:**

- Isolated severe thunderstorms expected across western/central North Dakota & portions of the Central Plains
- Heavy rain/flash flooding possible across west/southeast TX & southwest LA
- Elevated fire weather CA & OR
- Red Flag Warnings CA & OR

#### Potential Impacts

- Storm surge of 2 to 4 ft. from MS / AL border to the Mouth of the MS River
- Rainfall of 2 to 4 inches expected over the central and northwestern Bahamas, the Florida Keys, & South Florida through early Tuesday
- Heavy rainfall to portions of the Central Gulf Coast by the middle of the week
  - Increased risk of flooding in LA after receiving heavy rainfall from another system over the weekend
  - New Orleans, Lakefront Airport and Lake Catherine are predicted to be the most affected