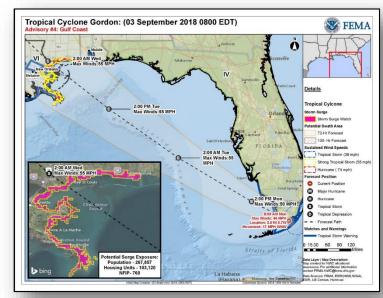

### Tropical Storm Gordon– Gulf Coast

#### <u>Tropical Storm Gordon</u>(Advisory #4 as of 8:00 a.m. EDT)

- Located 20 miles W of Key Largo, FL, moving WNW at 17 mph
- Maximum sustained winds 45 mph
- Forecast to pass over the FL Keys or southern portion of the Florida peninsula this morning, the southeastern Gulf of Mexico later this evening, and reach the central Gulf Coast by late Tuesday or Tuesday night
- Storm Surge Watch in effect from MS / AL border to Mouth of the MS River
- Tropical Storm force winds extend outward up to 45 miles
- Tropical Storm Warning in effect for portions of South FL; rom Golden Beach to Bonita Beach, and for the Florida Keys from Craig Key to Ocean Reef, including FL Bay

#### Potential Impacts

- Storm surge of 2 to 4 ft. from MS / AL border to the Mouth of the MS River
- Rainfall of 2 to 4 inches expected over the central and northwestern Bahamas, the Florida Keys, & South Florida through early Tuesday
- Heavy rainfall to portions of the Central Gulf Coast by the middle of the week
  - Increased risk of flooding in LA after receiving heavy rainfall from another system over the weekend
  - New Orleans, Lakefront Airport and Lake Catherine are predicted to be the most affected

#### State/Local Preparation

LA EOC at Normal Operations (Crisis Action Team activated)

#### FEMA Preparation

- Region IV RWC at Steady State, continues to monitor
- Region VI RWC / Denton MOC at Steady State
  - Continues to monitor
  - o RRCC expected to activate Tuesday, Sept 4th
- FEMA NWC at Steady State, continues to monitor
- ISB Team Echo deploying to Fort Worth, TX Sept 4<sup>th</sup>