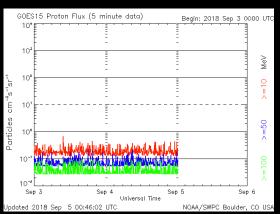

### Space Weather Summary/Outlook

| Space Weather Summary            | Past 48 | Forecast:           | Forecast:           |
|----------------------------------|---------|---------------------|---------------------|
| September 5 <sup>th</sup> , 2018 | Hours   | Sep 6 <sup>th</sup> | Sep 7 <sup>th</sup> |
| Solar Flare (R Scale)            | None    | R1-R2: 1%           | R1-R2: 1%           |
| Radio Blackout                   |         | R3-R5: 1%           | R3-R5: 1%           |
| Solar Radiation Storms (S Scale) | None    | S1 or >: 1%         | S1 or >: 1%         |
| Geomagnetic Storms (G Scale)     | None    | None                | None                |

#### Summary of Recent Activity/Outlook:

- All quiet across the R, S, and G scales
- No sunspots present; a few coronal holes but G-scale activity not likely
- · Severe or extreme activity very unlikely at this time