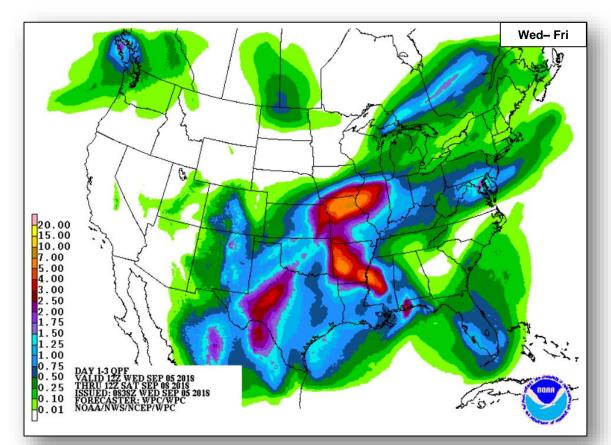

### National Weather Forecast

### Precipitation / Excessive Rainfall Forecast

Wed

Thu

Fri

#### **Potential Impacts**

- Total rain accumulations of 4 to 8 inches expected over the western Florida Panhandle, southwest Alabama, southern and central Mississippi, northeastern Louisiana, Arkansas, Missouri, southern Iowa and Illinois, with isolated maximum amounts of 12 inches through early Saturday
- This rainfall will cause flash flooding across portions of these areas