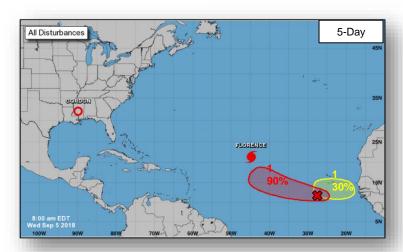

#### Disturbance 1 (as of 8:00 a.m. EDT)

- Centered a couple of hundred miles SSW of Cabo Verde Islands
- Moving WNW across tropical Atlantic Ocean
- Conditions forecast to become conducive for additional development
- Tropical depression is expected to form by end of the week
- Formation chance through 48 hours: Medium (60%)
- Formation chance through 5 days: High (90%)

#### Disturbance 2 (as of 8:00 a.m. EDT)

- Tropical wave off forecast to move off the west coast of Africa in a few days
- Moving W over far eastern tropical Atlantic Ocean
- Some development is possible over the weekend
- Formation chance through 48 hours: Low (near 0%)
- Formation chance through 5 days: Low (30%)