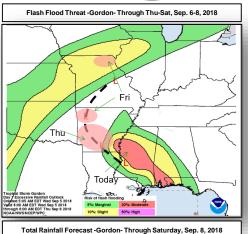

#### **Potential Impacts**

- Total rain accumulations of 4 to 8 inches expected over the western Florida Panhandle, southwest Alabama, southern and central Mississippi, northeastern Louisiana, Arkansas, Missouri, southern Iowa and Illinois, with isolated maximum amounts of 12 inches through early Saturday
- This rainfall will cause flash flooding across portions of these areas

### **Tropical Depression Gordon**