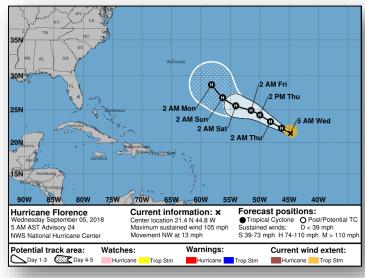

#### Hurricane Florence (CAT 2) (Advisory #24 as of 5:00 a.m. EDT)

- Located 1,210 miles ENE of the northern Leeward Islands
- Moving NW at 13 mph
- Maximum sustained winds 105 mph
- Gradual weakening trend forecast to begin tonight through Friday
- Forecast to re-strengthen through the weekend
- Hurricane force winds extend 15 miles
- Tropical-storm-force winds extend outward 90 miles
- No coastal watches or warnings in effect