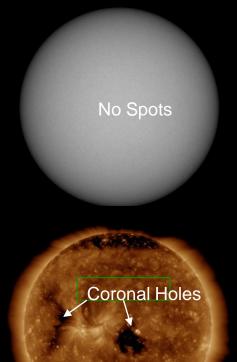

#### Summary of Recent Activity/Outlook:

- All quiet across the R, S, and G scales
- No sunspots present; a few coronal holes but G-scale activity not likely
- · Severe or extreme activity very unlikely at this time