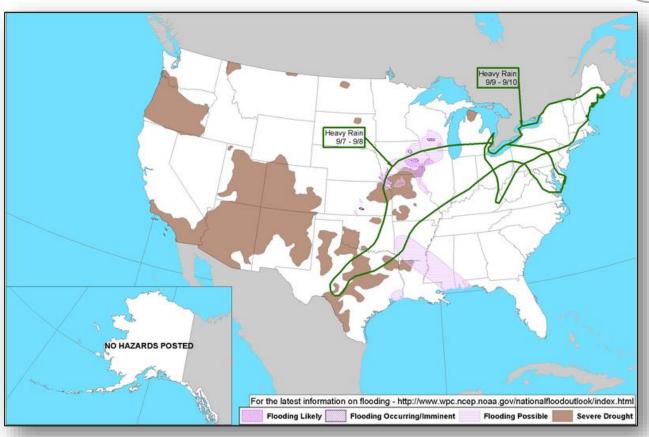

early next week
- Formation chance through 48 hours: Low (10%)
- Formation chance through 5 days: Medium (40%)







### Tropical Outlook – Central Pacific



#### Hurricane Norman (CAT 1) (Advisory #33 as of 5:00 a.m. EDT)

- Located 555 miles E of Hilo, HI
- Moving W at 12 mph
- Maximum sustained winds 90 mph
- Gradual weakening forecast from late Wednesday through Thursday
- Expected to remain a hurricane through Thursday evening
- Hurricane-force winds extend 30 miles
- Tropical-storm-force winds extend 115 miles
- No coastal watches or warnings in effect



### National Weather Forecast









### Precipitation / Excessive Rainfall Forecast







Wed

Thu

Fri

### Severe Weather Outlook









### Fire Weather Outlook







Wednesday

Thursday

# Hazards Outlook – Sep 7-11





### Space Weather Summary/Outlook



| Space Weather Summary            | Past 48 | Forecast:           | Forecast:           |
|----------------------------------|---------|---------------------|---------------------|
| September 5 <sup>th</sup> , 2018 | Hours   | Sep 6 <sup>th</sup> | Sep 7 <sup>th</sup> |
| Solar Flare (R Scale)            | None    | R1-R2: 1%           | R1-R2: 1%           |
| Radio Blackout                   |         | R3-R5: 1%           | R3-R5: 1%           |
| Solar Radiation Storms (S Scale) | None    | S1 or >: 1%         | S1 or >: 1%         |
| Geomagnetic Storms (G Scale)     | None    | None                | None                |

#### Summary of Recent Activity/Outlook:

- All quiet across the R, S, and G scales
- No sunspots present; a few coronal ho