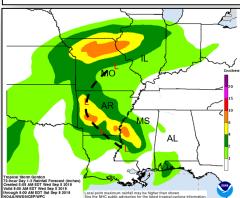

#### **Potential Impacts**

- Total rain accumulations of 4 to 8 inches expected over the western Florida Panhandle, southwest Alabama, southern and central Mississippi, northeastern Louisiana, Arkansas, Missouri, southern Iowa and Illinois, with isolated maximum amounts of 12 inches through early Saturday
- This rainfall will cause flash flooding across portions of these areas

### **Tropical Depression Gordon**