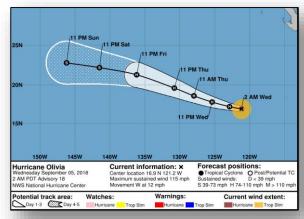

### Topical Outlook – Lasterii i ac

- Located 840 miles WSW of the southern tip of Baja California, Mexico
- Moving W at 12 mph
- Maximum sustained winds 115 mph
- Slow weakening is forecast to continue for next few days
- Hurricane-force winds extend 25 miles
- Tropical-storm-force winds extend 90 miles
- No coastal watches or warnings in effect