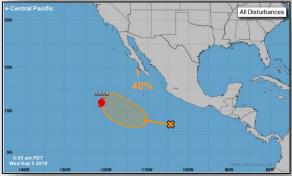

#### Disturbance 1 (as of 8:00 a.m. EDT)

- Centered 450 miles SSW of Zihuatanejo, Mexico
- Moving WNW at 10 mph
- Conditions forecast to become more conducive for development
- Tropical depression could form by early next week
- Formation chance through 48 hours: Low (10%)
- Formation chance through 5 days: Medium (40%)