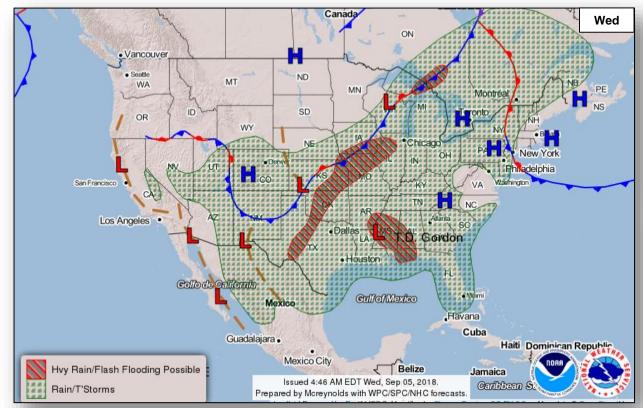

#### **Significant Weather:**

- Flash flooding possible Southern Plains to Middle Mississippi Valley; Lower Mississippi Valley to Southeast; Upper Great Lakes
- Elevated fire weather CA, OR & NV
- Isolated dry thunderstorms NV

#### **Potential Impacts**

- Total rain accumulations of 4 to 8 inches expected over the western Florida Panhandle, southwest Alabama, southern and central Mississippi, northeastern Louisiana, Arkansas, Missouri, southern Iowa and Illinois, with isolated maximum amounts of 12 inches through early Saturday
- This rainfall will cause flash flooding across portions of these areas

### Precipitation / Excessive Rainfall Forecast

Wed

Thu

Fri