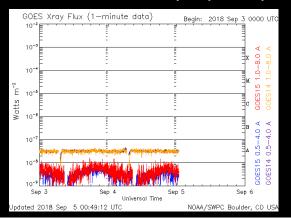

### Space Weather Summary/Outlook

| Space Weather Summary            | Past 48 | Forecast:           | Forecast:           |
|----------------------------------|---------|---------------------|---------------------|
| September 5 <sup>th</sup> , 2018 | Hours   | Sep 6 <sup>th</sup> | Sep 7 <sup>th</sup> |
| Solar Flare (R Scale)            | None    | R1-R2: 1%           | R1-R2: 1%           |
| Radio Blackout                   |         | R3-R5: 1%           | R3-R5: 1%           |
| Solar Radiation Storms (S Scale) | None    | S1 or >: 1%         | S1 or >: 1%         |
| Geomagnetic Storms (G Scale)     | None    | None                | None                |

#### Summary of Recent Activity/Outlook:

- All quiet across the R, S, and G scales
- No sunspots present; a few coronal holes but G-scale activity not likely
- · Severe or extreme activity very unlikely at this time