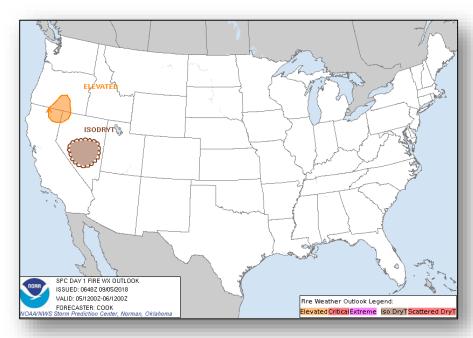

#### **Significant Weather:**

- Flash flooding possible Southern Plains to Middle Mississippi Valley; Lower Mississippi Valley to Southeast; Upper Great Lakes
- Elevated fire weather CA, OR & NV
- Isolated dry thunderstorms NV

### Fire Weather Outlook

Wednesday

Thursday