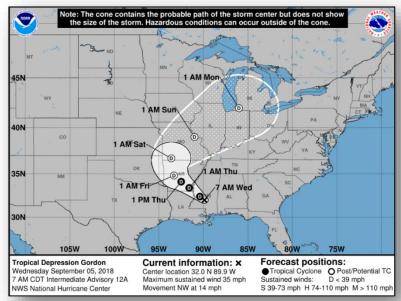

#### <u>Tropical Depression Gordon</u> (Advisory #12A as of 8:00 a.m. EDT)

- Located 25 miles SSE of Jackson, MS
- Moving NW at 14 mph
- Maximum sustained winds 35 mph
- On the forecast track, the center will move across the Lower Mississippi Valley today
- A turn NNW and N is forecast on Friday
- Additional weakening is expected as Gordon moves farther inland
- A tornado or two is possible today and tonight over MS and western AL
- No coastal watches or warnings in effect

## **Tropical Depression Gordon**