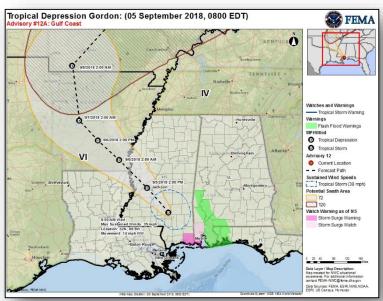

#### <u>Tropical Depression Gordon</u> (Advisory #12A as of 8:00 a.m. EDT)

- Located 25 miles SSE of Jackson, MS
- Moving NW at 14 mph
- Maximum sustained winds 35 mph
- On the forecast track, the center will move across the Lower Mississippi Valley today
- A turn NNW and N is forecast on Friday
- Additional weakening is expected as Gordon moves farther inland
- A tornado or two is possible today and tonight over MS and western AL
- No coastal watches or warnings in effect

#### Food, Water, Sheltering

- Shelters/Occupants: LA: 1/5; MS: 11/329; AL: 1/25 (ARC Midnight Shelter Count as of 5:22 am EDT)
- Voluntary evacuations:
  - LA Orleans and Jefferson parishes and Town of Grand Isle for areas outside levees and Port Fourchon
  - MS Hancock, Harrison, and Jackson counties
- Commodities staged at FSA Sherwood Forest in Baton Rouge, LA with 322k meals and 145k half liters of water

#### **Transportation**

- Numerous road closures across LA, MS, FL, & AL due to flooding and debris
- Port Conditions: closed (Zulu) Gulfport, Mobile & Pascagoula; open with restrictions (Yankee) Pensacola, Baton Rouge, New Orleans, Plaquemines, South Louisiana & St. Bernard