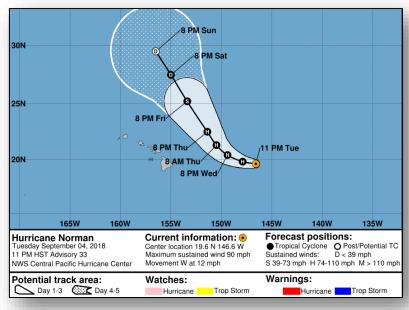

### Tropical Outlook – Central Pacific

#### Hurricane Norman (CAT 1) (Advisory #33 as of 5:00 a.m. EDT)

- Located 555 miles E of Hilo, HI
- Moving W at 12 mph
- Maximum sustained winds 90 mph
- Gradual weakening forecast from late Wednesday through Thursday
- Expected to remain a hurricane through Thursday evening
- Hurricane-force winds extend 30 miles
- Tropical-storm-force winds extend 115 miles
- No coastal watches or warnings in effect