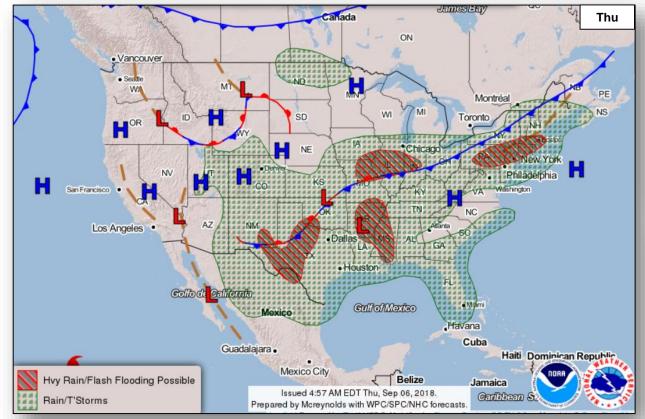

### National Weather Forecast

### Precipitation / Excessive Rainfall Forecast

Thu

Fri

Sat

#### **Significant Weather:**

- Flash flooding possible Southern Plains; Lower Mississippi and Tennessee Valleys; Middle Mississippi Valley to Ohio Valley; Mid-Atlantic to New England
- Isolated dry thunderstorms ID & MT
- Red Flag Warnings ID