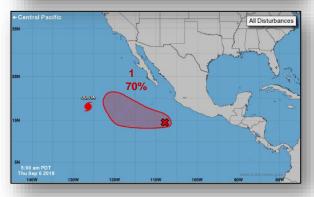

### Tropical Outlook – Eastern Pacific

#### Disturbance 1 (as of 8:00 a.m. EDT)

- Centered a few hundred miles SSW of Manzanillo, Mexico
- Moving slowly WNW at 10 mph
- Conditions appear to be conducive for continued development
- Tropical depression is likely to form by late this weekend or early next week
- Formation chance through 48 hours: Low (30%)
- Formation chance through 5 days: High (70%)