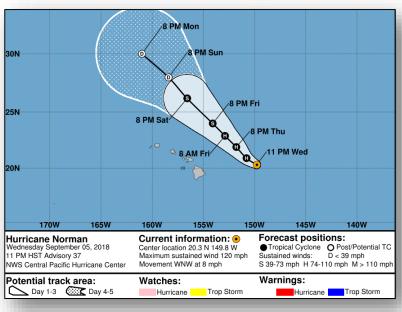

### Tropical Outlook – Central Pacific

#### Hurricane Norman (CAT 3) (Advisory #37 as of 5:00 a.m. EDT)

- Located 345 miles E of Hilo, HI
- Moving WNW at 8 mph
- On the forecast track, expected to pass 200-300 miles to the northeast of the main Hawaiian Islands
- Maximum sustained winds 120 mph
- Weakening is expected over next couple of days
- Hurricane-force winds extend 30 miles
- Tropical-storm-force winds extend 105 miles
- No coastal watches or warnings in effect