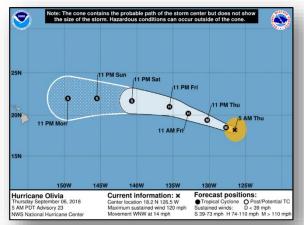

### Tropical Outlook – Eastern Pacific

#### Hurricane Olivia (CAT 3) (Advisory #23 as of 8:00 a.m. EDT)

- Located 1,120 miles WSW of the southern tip of Baja California, Mexico
- Moving WNW at 14 mph
- · Gradual turn W is expected over the weekend
- Maximum sustained winds 120 mph
- Some additional strengthening is possible today; after that, a gradual weakening trend is forecast to begin tonight or Friday
- Hurricane force winds extend 25 miles
- Tropical storm force winds extend 115 miles
- No coastal watches or warnings in effect