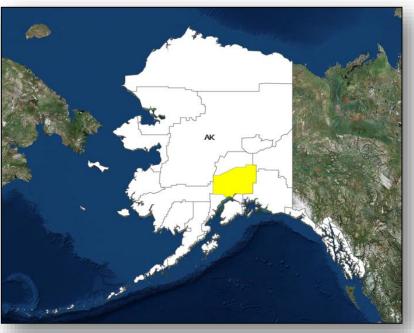

### **Declaration Approved**

#### *FEMA-4391-DR-AK*

- On September 5, 2018, a Major Disaster Declaration was approved for the State of Alaska
- For flooding that occurred May 11-13, 2018
- Provides:
  - o Public Assistance for the Matanuska-Susitna Borough
  - Hazard Mitigation statewide
- FCO is Thomas J. Dargan

PA