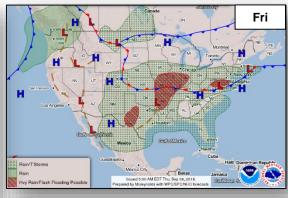

### Precipitation / Excessive Rainfall Forecast

Thu

Fri

Sat

#### **Significant Weather:**

- Flash flooding possible Southern Plains; Lower Mississippi and Tennessee Valleys; Middle Mississippi Valley to Ohio Valley; Mid-Atlantic to New England
- Isolated dry thunderstorms ID & MT
- Red Flag Warnings ID