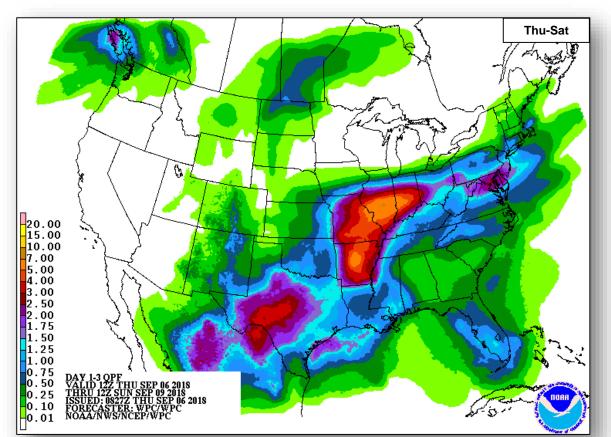

### Precipitation / Excessive Rainfall Forecast

Thu

Fri

Sat

#### **Impacts:**

- No major destabilizing impacts to lifelines
- Shelters have closed
- Evacuations have been lifted
- Minimal power outages\* remaining
- Rainfall: total rain accumulations of 4 to 8 inches over northwest MS and much of AR, up into the Midwest, with possible isolated maximum amounts of 10 inches expected through Saturday night
- · This rainfall will likely cause local flooding and flash flooding