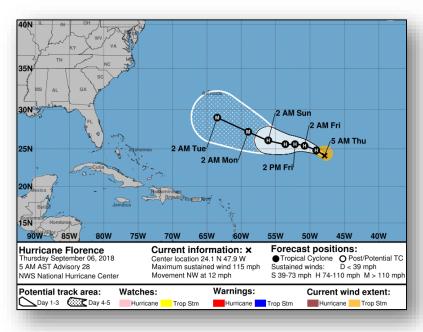

#### Hurricane Florence (CAT 3) (Advisory #28 as of 5:00 a.m. EDT)

- Located 1,060 miles ENE of the northern Leeward Islands
- Moving NW at 12 mph
- Maximum sustained winds 115 mph
- Some additional weakening is forecast today, but Florence is expected to remain a strong hurricane for the next several days
- · Hurricane force winds extend 15 miles
- Tropical storm force winds extend 90 miles
- No coastal watches or warnings in effect