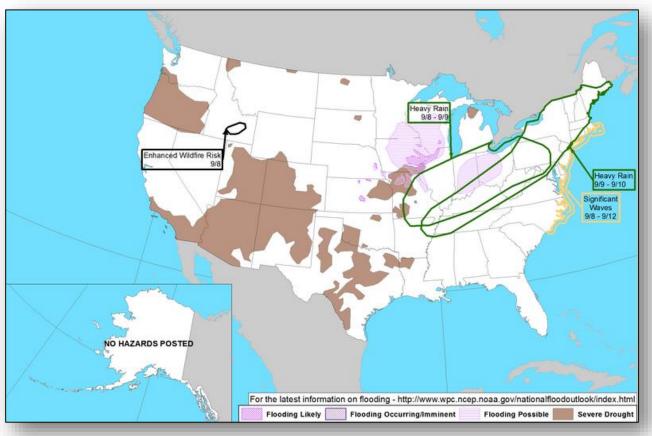

weekend or early next week
- Formation chance through 48 hours: Low (30%)
- Formation chance through 5 days: High (70%)







### Tropical Outlook – Central Pacific



#### Hurricane Norman (CAT 3) (Advisory #37 as of 5:00 a.m. EDT)

- Located 345 miles E of Hilo, HI
- Moving WNW at 8 mph
- On the forecast track, expected to pass 200-300 miles to the northeast of the main Hawaiian Islands
- Maximum sustained winds 120 mph
- Weakening is expected over next couple of days
- Hurricane-force winds extend 30 miles
- Tropical-storm-force winds extend 105 miles
- No coastal watches or warnings in effect



### National Weather Forecast









### Precipitation / Excessive Rainfall Forecast







Thu

Fri

Sat

### Fire Weather Outlook







Thursday Friday

### Hazards Outlook – Sep 8-12





### Space Weather



|               | Space Weather<br>Activity | Geomagnetic<br>Storms | Solar<br>Radiation | Radio<br>Blackouts |
|---------------|---------------------------|-----------------------|--------------------|--------------------|
| Past 24 Hours | None                      | None                  | None               | None               |
| Next 24 Hours | None                      | None                  | None               | None               |

For further information on NOAA Space Weather Scales refer to: http://www.swpc.noaa.gov/noaa-scales-explanation





### Joint Preliminary Damage Assessments



| Pagion | State /<br>Location | Event                      | IA / PA | Number of Counties |           | Ctout Fuel  |
|--------|---------------------|----------------