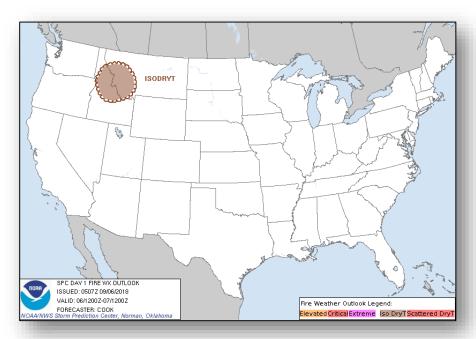

### Fire Weather Outlook

Thursday Friday

#### **Significant Weather:**

- Flash flooding possible Southern Plains; Lower Mississippi and Tennessee Valleys; Middle Mississippi Valley to Ohio Valley; Mid-Atlantic to New England
- Isolated dry thunderstorms ID & MT
- Red Flag Warnings ID