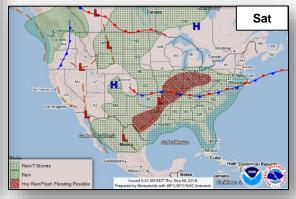

### Precipitation / Excessive Rainfall Forecast

Thu

Fri

Sat

#### **Significant Weather:**

- Flash flooding possible Southern Plains; Lower Mississippi and Tennessee Valleys; Middle Mississippi Valley to Ohio Valley; Mid-Atlantic to New England
- Isolated dry thunderstorms ID & MT
- Red Flag Warnings ID