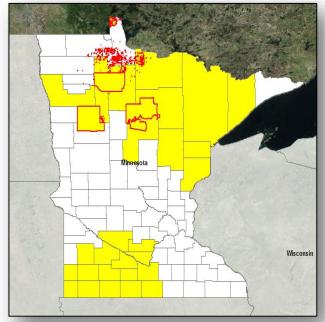

### Declaration Approved

#### *FEMA-4390-DR-MN*

- On September 5, 2018, a Major Disaster Declaration was approved for the State of Minnesota
- For severe storms, tornadoes, straight-line winds and flooding that occurred June 15 – July 11, 2018
- Provides:
  - Public Assistance for 27 counties, the Leech Lake Band of Ojibwe, Red Lake Nation and White Earth Nation
  - o Hazard Mitigation statewide
- FCO is Steven W. Johnson

PA

Tribal boundaries