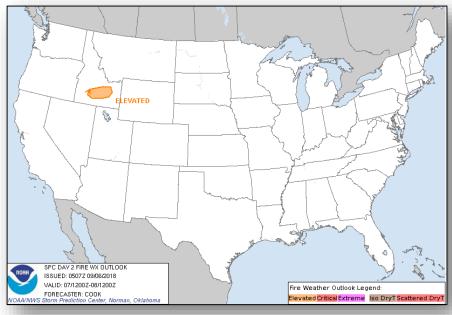

### Fire Weather Outlook

Thursday Friday

#### **Significant Weather:**

- Flash flooding possible Southern Plains; Lower Mississippi and Tennessee Valleys; Middle Mississippi Valley to Ohio Valley; Mid-Atlantic to New England
- Isolated dry thunderstorms ID & MT
- Red Flag Warnings ID