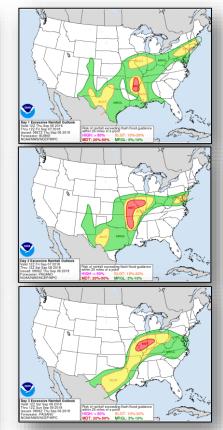

### Hazards Outlook – Sep 8-12

#### **Impacts:**

- No major destabilizing impacts to lifelines
- Shelters have closed
- Evacuations have been lifted
- Minimal power outages\* remaining
- Rainfall: total rain accumulations of 4 to 8 inches over northwest MS and much of AR, up into the Midwest, with possible isolated maximum amounts of 10 inches expected through Saturday night
- · This rainfall will likely cause local flooding and flash flooding