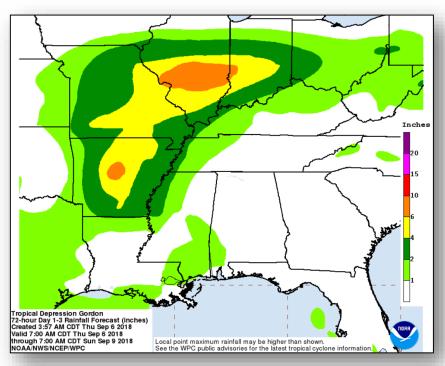

#### **Situation** (Advisory #16 as of 5:00 a.m. EDT)

- Located 115 miles NNW of Jackson, MS
- Moving NNW at 8 mph; this motion expected to continue today
- Maximum sustained winds 25 mph
- Little change in strength is forecast during next 48 hours

#### **Impacts:**

- No major destabilizing impacts to lifelines
- Shelters have closed
- Evacuations have been lifted
- Minimal power outages\* remaining
- Rainfall: total rain accumulations of 4 to 8 inches over northwest MS and much of AR, up into the Midwest, with possible isolated maximum amounts of 10 inches expected through Saturday night
- · This rainfall will likely cause local flooding and flash flooding