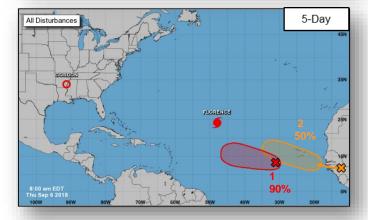

#### Disturbance 1 (as of 8:00 a.m. EDT)

- Centered several hundred miles WSW of Cabo Verde Islands
- Moving slowly W or WNW across tropical Atlantic Ocean
- Conditions are conducive for development
- Tropical depression expected to form within next few days
- Formation chance through 48 hours: High (70%)
- Formation chance through 5 days: High (90%)

#### Disturbance 2 (as of 8:00 a.m. EDT)

- Tropical wave forecast to move off the west coast of Africa on Friday
- Moving W or WNW over far eastern tropical Atlantic Ocean
- Tropical depression could form over the weekend or early next week
- Formation chance through 48 hours: Low (10%)
- Formation chance through 5 days: Medium (50%)