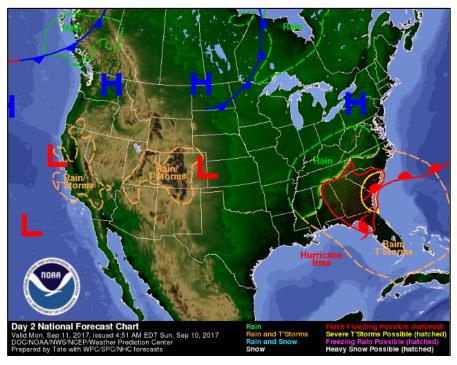

hours: Low (10%)
- Formation chance through 5 days: Low (10%)

#### Disturbance 2 (as of 8:00 a.m. EDT)

- Expected to form a few hundred miles S of southern Mexico
- Moving slowly NNW over eastern Atlantic Ocean
- Formation chance through 48 hours: Low (10%)
- Formation chance through 5 days: Medium (50%)

#### **Disturbance 3** (as of 8:00 a.m. EDT)

- Expected to form well S of Baja Peninsula, Mexico
- Moving NW over eastern Atlantic Ocean
- Conditions expected to be conducive for gradual development
- Formation chance through 48 hours: Low (near 0%)
- Formation chance through 5 days: Medium (50%)



### Tropical Outlook – Central Pacific







48-Hour Outlook

5 Day Outlook

### Southeast River Flood Outlook





### **Precipitation Forecast**





### National Weather Forecast







Today Tomorrow

### Severe Weather Outlook – Days 1-3









### Fire Weather Outlook







Today Tomorrow

# 6-10 Day Outlooks



6-10 Day Temperature Probability





6-10 Day Precipitation Probability

### Space Weather



|               | Space Weather Activity | Geomagnetic<br>Storms | Solar Radiation | Radio<br>Blackouts |
|---------------|------------------------|-----------------------|-----------------|--------------------|
| Past 24 Hours | Minor                  | None                  | None            | R1                 |
| Next 24 Hours | Moderate               | None                  | None            | R2                 |

For further information on NOAA Space Weather Scales refer to <a href="http://www.swpc.noaa.gov/noaa-scales-explanation">http://www.swpc.noaa.go