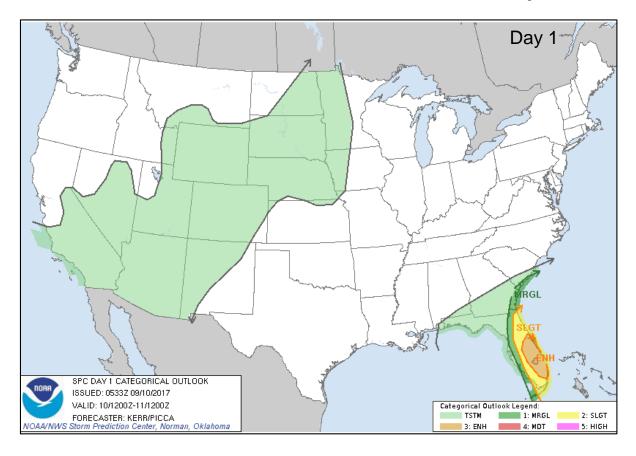

0%)

#### Disturbance 2 (as of 8:00 a.m. EDT)

- Expected to form a few hundred miles S of southern Mexico
- Moving slowly NNW over eastern Atlantic Ocean
- Formation chance through 48 hours: Low (10%)
- Formation chance through 5 days: Medium (50%)

#### **Disturbance 3** (as of 8:00 a.m. EDT)

- Expected to form well S of Baja Peninsula, Mexico
- Moving NW over eastern Atlantic Ocean
- Conditions expected to be conducive for gradual development
- Formation chance through 48 hours: Low (near 0%)
- Formation chance through 5 days: Medium (50%)



### Tropical Outlook – Central Pacific







48-Hour Outlook

5 Day Outlook

### Southeast River Flood Outlook





### **Precipitation Forecast**





### National Weather Forecast







Today Tomorrow

### Severe Weather Outlook – Days 1-3









### Fire Weather Outlook







Today Tomorrow

# 6-10 Day Outlooks



6-10 Day Temperature Probability





6-10 Day Precipitation Probability

### Space Weather



|               | Space Weather Activity | Geomagnetic<br>Storms | Solar Radiation | Radio<br>Blackouts |
|---------------|------------------------|-----------------------|-----------------|--------------------|
| Past 24 Hours | Minor                  | None                  | None            | R1                 |
| Next 24 Hours | Moderate               | None                  | None            | R2                 |

For further information on NOAA Space Weather Scales refer to <a href="http://www.swpc.noaa.gov/noaa-scales-explanation">http://www.swpc.noaa.gov/noaa-scales-explanation</a>





### Rice Ridge Fire – MT