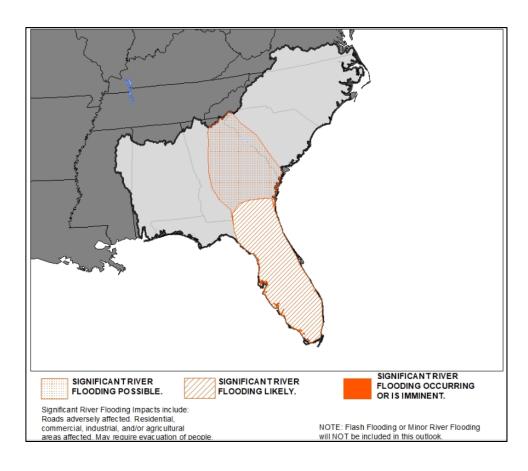

ph
- Conditions not conducive for formation
- Formation chance through 48 hours: Low (10%)
- Formation chance through 5 days: Low (10%)

#### Disturbance 2 (as of 8:00 a.m. EDT)

- Expected to form a few hundred miles S of southern Mexico
- Moving slowly NNW over eastern Atlantic Ocean
- Formation chance through 48 hours: Low (10%)
- Formation chance through 5 days: Medium (50%)

#### **Disturbance 3** (as of 8:00 a.m. EDT)

- Expected to form well S of Baja Peninsula, Mexico
- Moving NW over eastern Atlantic Ocean
- Conditions expected to be conducive for gradual development
- Formation chance through 48 hours: Low (near 0%)
- Formation chance through 5 days: Medium (50%)



### Tropical Outlook – Central Pacific







48-Hour Outlook

5 Day Outlook

### Southeast River Flood Outlook





### **Precipitation Forecast**





### National Weather Forecast







Today Tomorrow

### Severe Weather Outlook – Days 1-3









### Fire Weather Outlook







Today Tomorrow

# 6-10 Day Outlooks



6-10 Day Temperature Probability





6-10 Day Precipitation Probability

### Space Weather



|               | Space Weather Activity | Geomagnetic<br>Storms | Solar Radiation | Radio<br>Blackouts |
|---------------|------------------------|-----------------------|-----------------|--------------------|
| Past 24 Hours | Minor                  | None                  | None            | R1                 |
| Next 24 Hours | Moderate               | None                  | None            | R2                 |

For further information on NOAA Space Weather Scales refer to <a href="