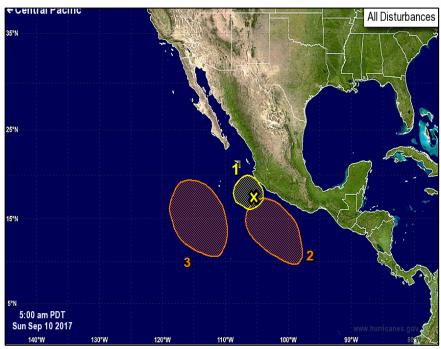

#### Disturbance 1 (as of 8:00 a.m. EDT)

- Remnants of Katia located a couple hundred miles SW of Mexico
- Moving W at 10 mph
- Conditions not conducive for formation
- Formation chance through 48 hours: Low (10%)
- Formation chance through 5 days: Low (10%)

#### Disturbance 2 (as of 8:00 a.m. EDT)

- Expected to form a few hundred miles S of southern Mexico
- Moving slowly NNW over eastern Atlantic Ocean
- Formation chance through 48 hours: Low (10%)
- Formation chance through 5 days: Medium (50%)

#### **Disturbance 3** (as of 8:00 a.m. EDT)

- Expected to form well S of Baja Peninsula, Mexico
- Moving NW over eastern Atlantic Ocean
- Conditions expected to be conducive for gradual development
- Formation chance through 48 hours: Low (near 0%)
- Formation chance through 5 days: Medium (50%)