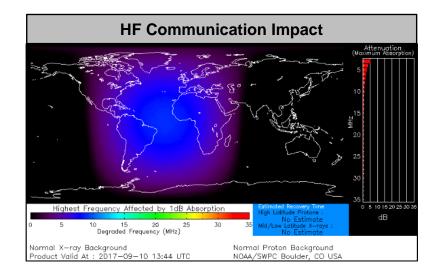

#### **Significant Weather:**

- Severe thunderstorms FL (Hurricane Irma)
- Flash flooding possible FL, GA, and SC (Hurricane Irma)
- Red Flag Warnings MT
- Elevated fire weather MT
- · Space weather:
  - o Past 24 hours: Minor; radio blackouts reaching R1 level occurred
  - o Next 24 hours: Moderate; radio blackouts reaching R2 level expected

### Space Weather

|               | Space Weather Activity | Geomagnetic<br>Storms | Solar Radiation | Radio<br>Blackouts |
|---------------|------------------------|-----------------------|-----------------|--------------------|
| Past 24 Hours | Minor                  | None                  | None            | R1                 |
| Next 24 Hours | Moderate               | None                  | None            | R2                 |

For further information on NOAA Space Weather Scales refer to <a href="http://www.swpc.noaa.gov/noaa-scales-explanation">http://www.swpc.noaa.gov/noaa-scales-explanation</a>