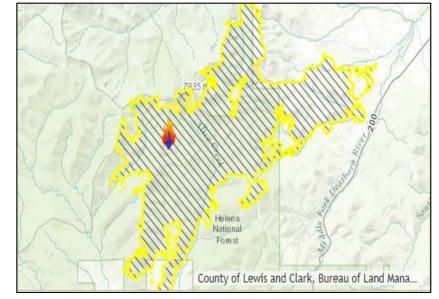

### Alice Creek Fire – MT

| Fire Name                                | FMAG # /                                 | Acres      | Percent | Evacuations | Structures       |   |   | Fatalities<br>/ |
|------------------------------------------|------------------------------------------|------------|---------|-------------|------------------|---|---|-----------------|
| (County)                                 | y) Approved burned Contained (Residents) | Threatened | Damaged | Destroyed   | Injuries         |   |   |                 |
| Alice Creek<br>(Lewis & Clark<br>County) | XXXX-FM-MT<br>Sept 9 ,2017               | 24,128     | 0%      | Mandatory   | 90<br>(90 homes) | 0 | 4 | 0/0             |

#### **Current Situation**

- Fire began July 22, 2017 and is threatening 90 business and residence in and around August, MT (pop 225)
- Threatening buildings, critical national defense infrastructure, utilities, equipment and Blackfoot River watershed in the area
- Evacuations in effect for approximately 30 people