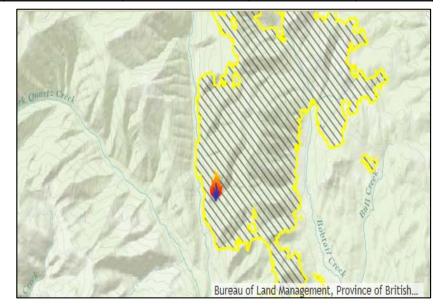

### Rice Ridge Fire – MT

| Fire Name                                     | FMAG # /                   | Acres           | Percent<br>Contained | Evacuations | Structures             |         |           | Fatalities<br>/ |  |
|-----------------------------------------------|----------------------------|-----------------|----------------------|-------------|------------------------|---------|-----------|-----------------|--|
| (County)                                      | Approved                   | Approved burned | Contained            | (Residents) | Threatened             | Damaged | Destroyed | Injuries        |  |
| Rice Ridge<br>(Missoula & Powell<br>counties) | XXXX-FM-MT<br>Sept 9 ,2017 | 125,292         | 8%                   | Mandatory   | 1,719<br>(1,305 homes) | 0       | 0         | 0 / 11          |  |

#### **Current Situation**

- Fire began July 24, 2017 and is threatening communities in and around Seeley Lake, MT (pop 3,000)
- Threatening 1,305 homes, infrastructure, utilities, equipment, cell towers, and power substations in the area
- Evacuations in effect for approximately 2,415 people