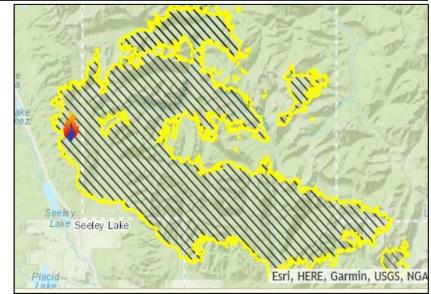

### Rice Ridge Fire – MT

| Fire Name                                     | FMAG # /                   | Acres           | Percent<br>Contained | Evacuations | Structures             |         |           | Fatalities<br>/ |  |
|-----------------------------------------------|----------------------------|-----------------|----------------------|-------------|------------------------|---------|-----------|-----------------|--|
| (County)                                      | Approved                   | Approved burned | Contained            | (Residents) | Threatened             | Damaged | Destroyed | Injuries        |  |
| Rice Ridge<br>(Missoula & Powell<br>counties) | XXXX-FM-MT<br>Sept 9 ,2017 | 125,292         | 8%                   | Mandatory   | 1,719<br>(1,305 homes) | 0       | 0         | 0 / 11          |  |

#### **Current Situation**

- Fire began July 24, 2017 and is threatening communities in and around Seeley Lake, MT (pop 3,000)
- Threatening 1,305 homes, infrastructure, utilities, equipment, cell towers, and power substations in the area
- Evacuations in effect for approximately 2,415 people

#### Response

• FMAG approved on September 9, 2017