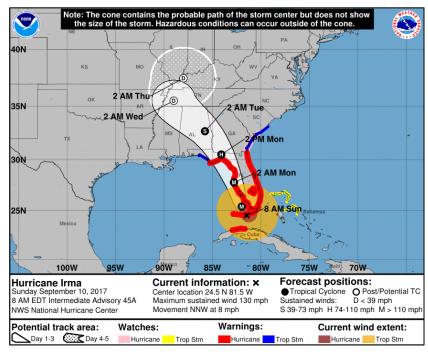

#### Hurricane IRMA (CAT 4) (Advisory #45A as of 8:00 a.m. EDT)

- Located 20 miles ESE of Key West, FL
- Moving NNW at 8 mph; this motion will continue through Monday
- Maximum sustained winds 130 mph
- Eye of Irma should move over the lower FL Keys, then move near or over west coast of FL Peninsula later today through tonight, then move inland over northern FL and southwestern GA by Monday afternoon.
- Hurricane force winds extend 80 miles; tropical storm force winds extend 220 miles
- Hurricane, Tropical Storm, and Storm Surge Watches and Warnings in effect