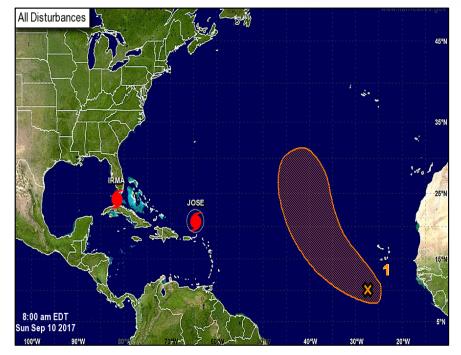

### **Disturbance 1** (as of 8:00 a.m. EDT)

- Located a few hundred miles SSE of the Cabo Verde Islands
- Moving NW over eastern Atlantic Ocean
- Conditions expected to be conducive for some development
- Tropical depression could form next few days
- Formation chance through 48 hours: Low (30%)
- Formation chance through 5 days: Medium (60%)