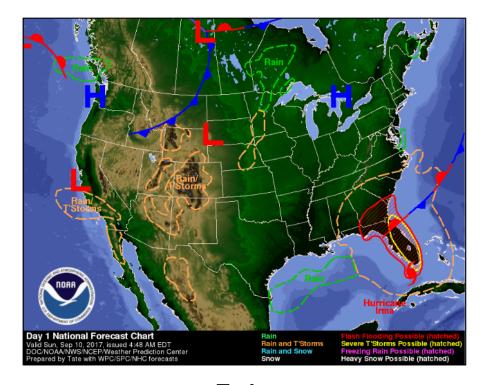

48 hours: Low (10%)
- Formation chance through 5 days: Low (10%)

#### Disturbance 2 (as of 8:00 a.m. EDT)

- Expected to form a few hundred miles S of southern Mexico
- Moving slowly NNW over eastern Atlantic Ocean
- Formation chance through 48 hours: Low (10%)
- Formation chance through 5 days: Medium (50%)

#### **Disturbance 3** (as of 8:00 a.m. EDT)

- Expected to form well S of Baja Peninsula, Mexico
- Moving NW over eastern Atlantic Ocean
- Conditions expected to be conducive for gradual development
- Formation chance through 48 hours: Low (near 0%)
- Formation chance through 5 days: Medium (50%)



### Tropical Outlook – Central Pacific







48-Hour Outlook

5 Day Outlook

### Southeast River Flood Outlook





### **Precipitation Forecast**





### National Weather Forecast







Today Tomorrow

### Severe Weather Outlook – Days 1-3









### Fire Weather Outlook







Today Tomorrow

# 6-10 Day Outlooks



6-10 Day Temperature Probability





6-10 Day Precipitation Probability

### Space Weather



|               | Space Weather Activity | Geomagnetic<br>Storms | Solar Radiation | Radio<br>Blackouts |
|---------------|------------------------|-----------------------|-----------------|--------------------|
| Past 24 Hours | Minor                  | None                  | None            | R1                 |
| Next 24 Hours | Moderate               | None                  | None            | R2                 |

For further information on NOAA Space Weather Scales refer to <a href="http://www.swpc.noaa.gov/noaa-scales-explanation">http://www.swpc.noaa.