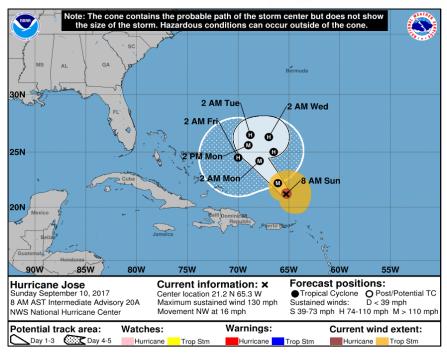

### Hurricane JOSE (CAT 4) (Advisory #20A as of 8:00 a.m. EDT)

- Located 250 miles NNW of northern Leeward Islands
- Moving NW at 16 mph
- Maximum sustained winds 130 mph
- Slower forward motion expected later Monday into Tuesday as it begins turn N
- Hurricane force winds extend 40 miles; tropical storm force winds extend 160 miles
- · No coastal watches and warnings in effect