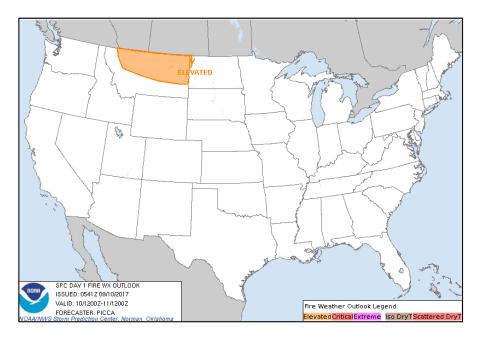

#### **Significant Weather:**

- Severe thunderstorms FL (Hurricane Irma)
- Flash flooding possible FL, GA, and SC (Hurricane Irma)
- Red Flag Warnings MT
- Elevated fire weather MT
- · Space weather:
  - o Past 24 hours: Minor; radio blackouts reaching R1 level occurred
  - o Next 24 hours: Moderate; radio blackouts reaching R2 level expected

### Fire Weather Outlook

Today Tomorrow