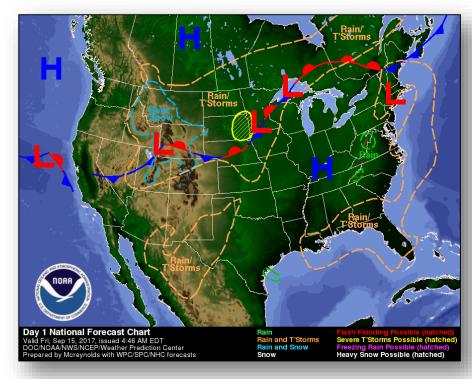

EOCs at Full Activation
- Fatalities:
  - USVI: 5 confirmedPR: 3 confirmed
- Potable Water:
  - o 341k (+120k) in USVI (281k due to power failure)
  - 27k without water
  - o Boil water advisories for St. Thomas and St. John
  - Drinking water stations throughout islands
- Hospitals:
  - o PR: All hospitals open; 1 hospital on generator power
  - o USVI: 1 hospital closed and evacuated in St. Thomas

| State  | Shelters | Pop. | Power Outages |
|--------|----------|------|---------------|
| USVI   | 4        | 198  | 29k           |
| PR     | 4        | 184  | 103k          |
| Totals | 8        | 382  | ≈146k         |

(ESF-6 as of 6:30 a.m. EDT / DOE as of 2:00 a.m. EDT )

# Tropical Outlook – Central Pacific





**48-Hour Outlook** 



5 Day Outlook

### National Weather Forecast







Today Tomorrow

# **Precipitation Forecast**





### River Flooding – Florida





### Severe Weather Outlook – Days 1-3





### Fire Weather Outlook







Today Tomorrow

### Hazards Outlook – September 17-21





### U.S. Drought Monitor







### Space Weather



|               | Space Weather Activity | Geomagnetic<br>Storms | Solar Radiation | Radio<br>Blackouts |
|---------------|------------------------|-----------------------|-----------------|--------------------|
| Past 24 Hours | Moderate               | G2                    | S1              | None               |
| Next 24 Hours | Moderate               | G2                    | None            | None               |

For further information on NOAA Space Weather Scales refer to <a href="http://www.swpc.noaa.gov/noaa