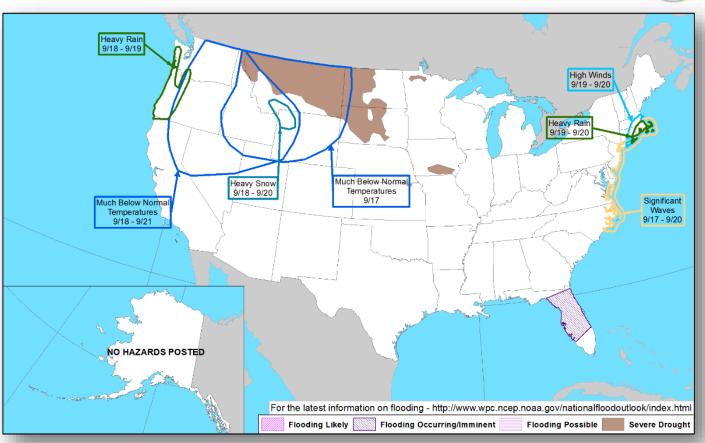

John
  - Drinking water stations throughout islands
- Hospitals:
  - o PR: All hospitals open; 1 hospital on generator power
  - o USVI: 1 hospital closed and evacuated in St. Thomas

| State  | Shelters | Pop. | Power Outages |
|--------|----------|------|---------------|
| USVI   | 4        | 198  | 29k           |
| PR     | 4        | 184  | 103k          |
| Totals | 8        | 382  | ≈146k         |

(ESF-6 as of 6:30 a.m. EDT / DOE as of 2:00 a.m. EDT )

# Tropical Outlook – Central Pacific





**48-Hour Outlook** 



5 Day Outlook

### National Weather Forecast







Today Tomorrow

# **Precipitation Forecast**





### River Flooding – Florida





### Severe Weather Outlook – Days 1-3





### Fire Weather Outlook







Today Tomorrow

### Hazards Outlook – September 17-21





### U.S. Drought Monitor







### Space Weather



|               | Space Weather Activity | Geomagnetic<br>Storms | Solar Radiation | Radio<br>Blackouts |
|---------------|------------------------|-----------------------|-----------------|--------------------|
| Past 24 Hours | Moderate               | G2                    | S1              | None               |
| Next 24 Hours | Moderate               | G2                    | None            | None               |

For further information on NOAA Space Weather Scales refer to <a href="http://www.swpc.noaa.gov/noaa-scales-explanation">http://www.swpc.noaa.gov/noaa-scales-explanation</a>





# Wildfire Summary



| Fire Name                              | FMAG #                        | Acres               | Percent      | Evacuat