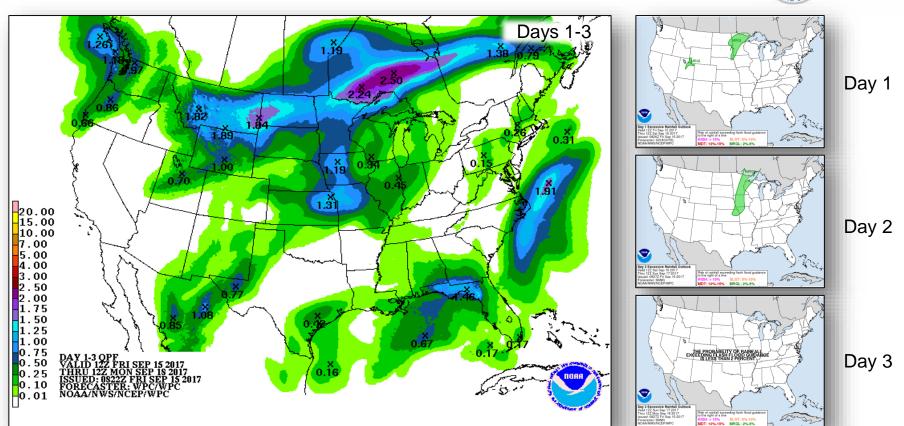

nfirmedPR: 3 confirmed
- Potable Water:
  - o 341k (+120k) in USVI (281k due to power failure)
  - 27k without water
  - o Boil water advisories for St. Thomas and St. John
  - Drinking water stations throughout islands
- Hospitals:
  - o PR: All hospitals open; 1 hospital on generator power
  - o USVI: 1 hospital closed and evacuated in St. Thomas

| State  | Shelters | Pop. | Power Outages |
|--------|----------|------|---------------|
| USVI   | 4        | 198  | 29k           |
| PR     | 4        | 184  | 103k          |
| Totals | 8        | 382  | ≈146k         |

(ESF-6 as of 6:30 a.m. EDT / DOE as of 2:00 a.m. EDT )

# Tropical Outlook – Central Pacific





**48-Hour Outlook** 



5 Day Outlook

### National Weather Forecast







Today Tomorrow

# **Precipitation Forecast**





### River Flooding – Florida





### Severe Weather Outlook – Days 1-3





### Fire Weather Outlook







Today Tomorrow

### Hazards Outlook – September 17-21





### U.S. Drought Monitor







### Space Weather



|               | Space Weather Activity | Geomagnetic<br>Storms | Solar Radiation | Radio<br>Blackouts |
|---------------|------------------------|-----------------------|-----------------|--------------------|
| Past 24 Hours | Moderate               | G2                    | S1              | None               |
| Next 24 Hours | Moderate               | G2                    | None            | None               |

For further information on NOAA Space Weather Scales refer to <a href="http://www.swpc.noaa.gov/noaa-scales-explanation">http://www.swpc.noaa.gov/noaa-s