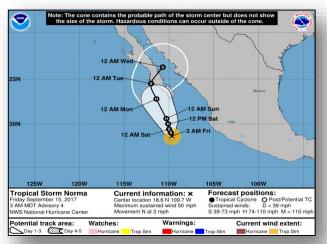

#### **Tropical Storm Norma** (Advisory #4 as of 5:00 a.m. EDT)

- Located 85 miles E of Socorro, Island
- Moving N at 2 mph; maximum sustained winds 50 mph
- Tropical storm force winds extend 70 miles
- Expected to become a hurricane on Saturday