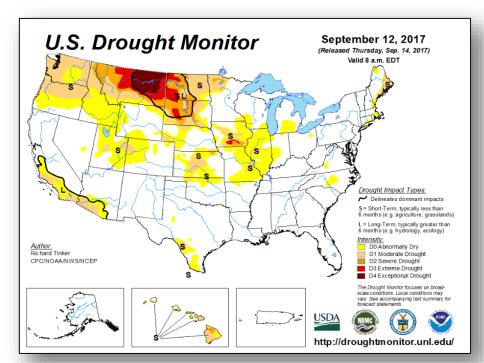

ns throughout islands
- Hospitals:
  - o PR: All hospitals open; 1 hospital on generator power
  - o USVI: 1 hospital closed and evacuated in St. Thomas

| State  | Shelters | Pop. | Power Outages |
|--------|----------|------|---------------|
| USVI   | 4        | 198  | 29k           |
| PR     | 4        | 184  | 103k          |
| Totals | 8        | 382  | ≈146k         |

(ESF-6 as of 6:30 a.m. EDT / DOE as of 2:00 a.m. EDT )

# Tropical Outlook – Central Pacific





**48-Hour Outlook** 



5 Day Outlook

### National Weather Forecast







Today Tomorrow

# **Precipitation Forecast**





### River Flooding – Florida





### Severe Weather Outlook – Days 1-3





### Fire Weather Outlook







Today Tomorrow

### Hazards Outlook – September 17-21





### U.S. Drought Monitor







### Space Weather



|               | Space Weather Activity | Geomagnetic<br>Storms | Solar Radiation | Radio<br>Blackouts |
|---------------|------------------------|-----------------------|-----------------|--------------------|
| Past 24 Hours | Moderate               | G2                    | S1              | None               |
| Next 24 Hours | Moderate               | G2                    | None            | None               |

For further information on NOAA Space Weather Scales refer to <a href="http://www.swpc.noaa.gov/noaa-scales-explanation">http://www.swpc.noaa.gov/noaa-scales-explanation</a>





# Wildfire Summary



| Fire Name                              | FMAG #                        | Acres               | Percent      | Evacuations    |