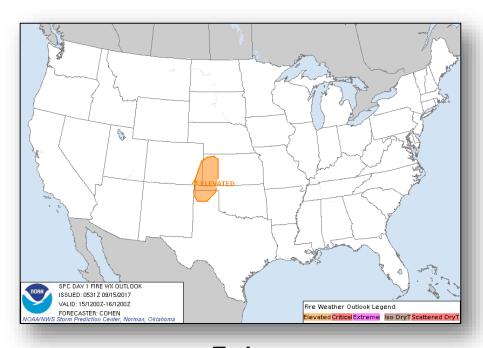

#### Significant Weather:

- Elevated Fire Weather conditions for portions of CO, KS, OK, & TX
- Space Weather:
  - o Past 24 hours: Moderate; geomagnetic storms reaching the G2 level & solar radiation storms reaching the S1 level occurred
  - Next 24 hours: Moderate; geomagnetic storms reaching the G2 level expected

### Fire Weather Outlook

Today Tomorrow