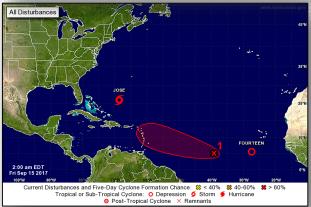

#### **Tropical Activity:**

- Atlantic Tropical Storm Jose; Tropical Depression Fourteen; Disturbance 1 High (90%)
- Eastern Pacific Remnants of Max; Tropical Storm Norma; Tropical Depression Fifteen-E
- Central Pacific No tropical cyclones expected next 5 days
- Western Pacific Typhoon 20W (Talim)

#### **Tropical Storm Jose** (Advisory #40 as of 5:00 a.m. EDT)

- Located 360 miles NE of the southeastern Bahamas
- Moving WNW at 8 mph; maximum sustained winds 70 mph
- Tropical storm force winds extend 140 miles
- Forecast to become a hurricane later today
- There are no coastal watches/warnings in effect at this time

#### **Tropical Depression Fourteen** (Advisory #2 as of 5:00 a.m. EDT)

- Located 435 miles SSW of the Cabo Verde Islands
- Moving W at 15 mph; maximum sustained winds 35 mph
- Forecast to become a tropical storm later today or tomorrow

#### **Disturbance 1** (as of 2:00 a.m. EDT)

- Located about 1,200 miles ESE of the Lesser Antilles
- Conducive for gradual development through early next week
- Formation chance through 48 hours: Medium (40%)
- Formation chance through 5 days: High (80%)