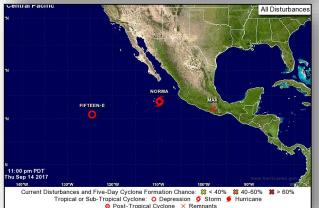

#### **Tropical Storm Norma** (Advisory #4 as of 5:00 a.m. EDT)

- Located 85 miles E of Socorro, Island
- Moving N at 2 mph; maximum sustained winds 50 mph
- Tropical storm force winds extend 70 miles
- Expected to become a hurricane on Saturday

#### **Tropical Depression Fifteen-E** (Advisory #15 as of 5:00 a.m. EDT)

- Located 1,065 miles WSW of the southern tip of Baja California
- Moving W at 5 mph; maximum sustained winds 35 mph
- System could become a tropical storm later today