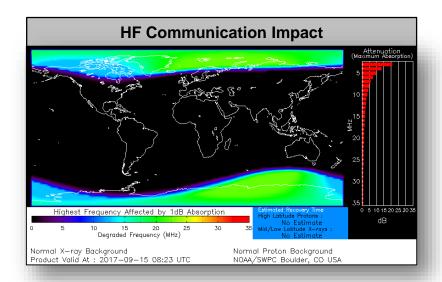

#### Significant Weather:

- Elevated Fire Weather conditions for portions of CO, KS, OK, & TX
- Space Weather:
  - o Past 24 hours: Moderate; geomagnetic storms reaching the G2 level & solar radiation storms reaching the S1 level occurred
  - Next 24 hours: Moderate; geomagnetic storms reaching the G2 level expected

### Space Weather

|               | Space Weather Activity | Geomagnetic<br>Storms | Solar Radiation | Radio<br>Blackouts |
|---------------|------------------------|-----------------------|-----------------|--------------------|
| Past 24 Hours | Moderate               | G2                    | S1              | None               |
| Next 24 Hours | Moderate               | G2                    | None            | None               |

For further information on NOAA Space Weather Scales refer to <a href="http://www.swpc.noaa.gov/noaa-scales-explanation">http://www.swpc.noaa.gov/noaa-scales-explanation</a>