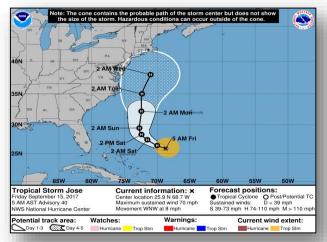

#### **Tropical Storm Jose** (Advisory #40 as of 5:00 a.m. EDT)

- Located 360 miles NE of the southeastern Bahamas
- Moving WNW at 8 mph; maximum sustained winds 70 mph
- Tropical storm force winds extend 140 miles
- Forecast to become a hurricane later today
- There are no coastal watches/warnings in effect at this time