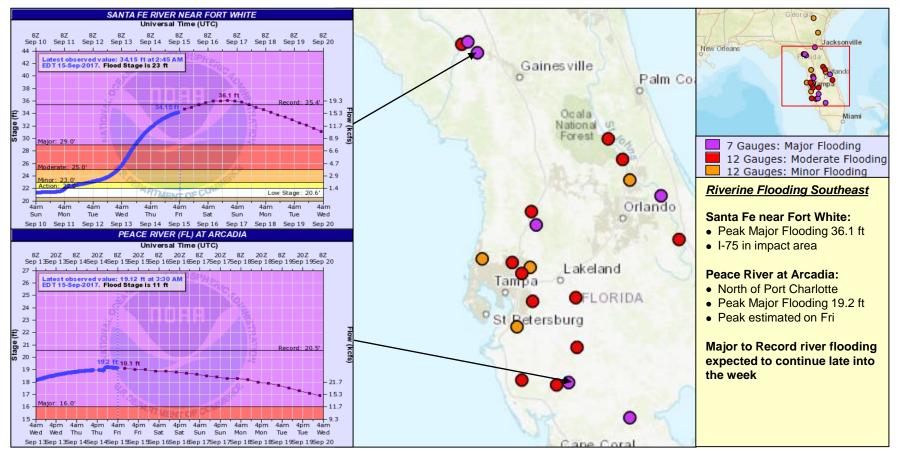

ater:
  - o 341k (+120k) in USVI (281k due to power failure)
  - 27k without water
  - o Boil water advisories for St. Thomas and St. John
  - Drinking water stations throughout islands
- Hospitals:
  - o PR: All hospitals open; 1 hospital on generator power
  - o USVI: 1 hospital closed and evacuated in St. Thomas

| State  | Shelters | Pop. | Power Outages |
|--------|----------|------|---------------|
| USVI   | 4        | 198  | 29k           |
| PR     | 4        | 184  | 103k          |
| Totals | 8        | 382  | ≈146k         |

(ESF-6 as of 6:30 a.m. EDT / DOE as of 2:00 a.m. EDT )

# Tropical Outlook – Central Pacific





**48-Hour Outlook** 



5 Day Outlook

### National Weather Forecast







Today Tomorrow

# **Precipitation Forecast**





### River Flooding – Florida





### Severe Weather Outlook – Days 1-3





### Fire Weather Outlook







Today Tomorrow

### Hazards Outlook – September 17-21





### U.S. Drought Monitor







### Space Weather



|               | Space Weather Activity | Geomagnetic<br>Storms | Solar Radiation | Radio<br>Blackouts |
|---------------|------------------------|-----------------------|-----------------|--------------------|
| Past 24 Hours | Moderate               | G2                    | S1              | None               |
| Next 24 Hours | Moderate               | G2                    | None            | None               |

For further information on NOAA Space Weather Scales refer to <a href="http://www.swpc.noaa.gov/noaa-scales-explanation">http://www.swpc.noaa.gov/noaa-scales-explanation</a>





# Wildf