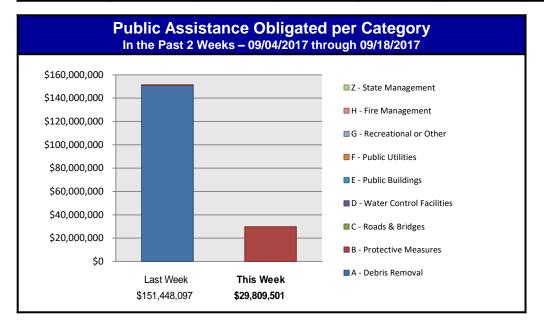

ic<br>Buildings | F - Public Utilities | G - Recreational or Other | H - Fire<br>Management | Z - State<br>Management | Total        |
| Number Of PWs<br>Obligated | 0                     | 1                                                                        | 0                      | 0                               | 0                       | 0                    | 0                         | 0                      | 0                       | 1            |
| Federal Share<br>Obligated | \$0                   | \$29,809,501                                                             | \$0                    | \$0                             | \$0                     | \$0                  | \$0                       | \$0                    | \$0                     | \$29,809,501 |



### **PA Highlights**

On 9/11/2017 Texas Military Department was obligated \$29.8 million for Category B Protective Measures related to DR-4332-TX.

# **NPSC** Activity



| NPSC Call Activity in the Past Week 9/10/2017 through 9/16/2017 |                 |              |                    |  |  |  |
|-----------------------------------------------------------------|-----------------|--------------|--------------------|--|--|--|
| Call Type                                                       | Projected Calls | Actual Calls | Maximum Delay Time |  |  |  |
| Registration Intake:                                            | 121,901         | 133,197      | 17:11              |  |  |  |
| Helpline:                                                       | 408,500         | 435,155      |