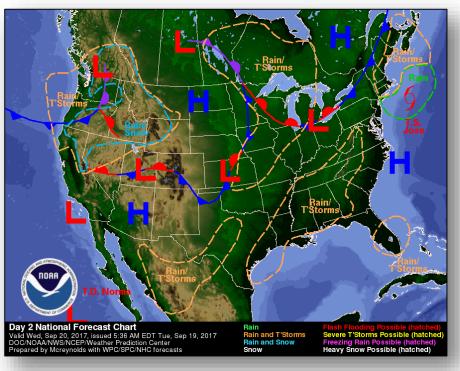

communications restoration on hold in preparation for Hurricane Maria

#### State/Local/Tribal/Territorial Response

- Florida: EOC at Full Activation
- · Miccosukee Tribe: Two EOCs at Full Activation
- Seminole Tribe of Florida: EOC at Full Activation
- · Georgia: EOC at Partial Activation
- · Tennessee: EOC at Monitoring
- · Mississippi: EOC at Partial Activation
- · Puerto Rico: EOC at Full Activation
- USVI: EOC at Full Activation

#### **Federal Response**

NRCC: Level I (day shift); Level II (night shift) with select ESFs IMAT East-1 at FL EOC

- · FEMA Region II
  - o RRCC: Level II (24/7); RWC: Steady State
- FEMA Region IV
  - o RRCC: Level II (24/7); RWC: Steady State

# Tropical Outlook – Central Pacific







48-Hour Outlook

5 Day Outlook

### National Weather Forecast







Today Tomorrow

### Precipitation Forecast & Flash Flood Risk







# River Flooding – Florida





# Severe Weather Outlook – Days 1-3







### Fire Weather Outlook







Today Tomorrow

# Hazards Outlook – September 21-25





# Space Weather



|               | Space Weather Activity | Geomagnetic<br>Storms | Solar Radiation | Radio<br>Blackouts |
|---------------|------------------------|-----------------------|-----------------|--------------------|
| Past 24 Hours | None                   | None                  | None            | None               |
| Next 24 Hours | None                   | None                  | None            | None               |

For further information on NOAA Space Weather Scales refer to <a href="http://www.swpc.noaa.gov/noaa-scales-explanation">