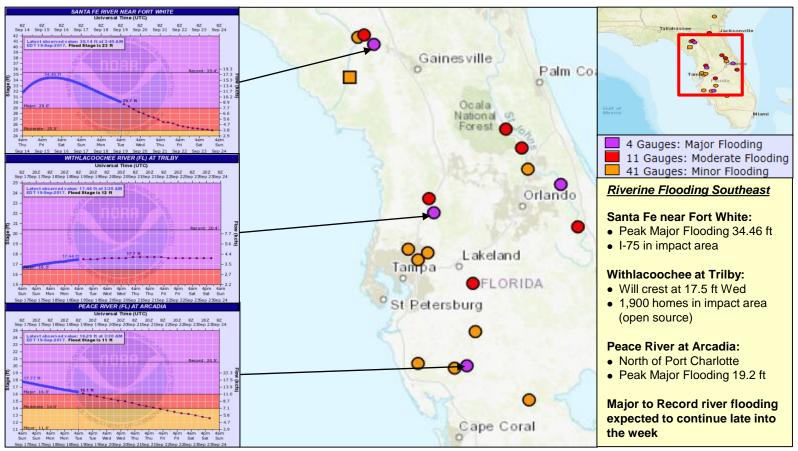

torial Response

- Florida: EOC at Full Activation
- · Miccosukee Tribe: Two EOCs at Full Activation
- Seminole Tribe of Florida: EOC at Full Activation
- · Georgia: EOC at Partial Activation
- · Tennessee: EOC at Monitoring
- · Mississippi: EOC at Partial Activation
- · Puerto Rico: EOC at Full Activation
- USVI: EOC at Full Activation

#### **Federal Response**

NRCC: Level I (day shift); Level II (night shift) with select ESFs IMAT East-1 at FL EOC

- · FEMA Region II
  - o RRCC: Level II (24/7); RWC: Steady State
- FEMA Region IV
  - o RRCC: Level II (24/7); RWC: Steady State

# Tropical Outlook – Central Pacific







48-Hour Outlook

5 Day Outlook

### National Weather Forecast







Today Tomorrow

### Precipitation Forecast & Flash Flood Risk







# River Flooding – Florida





# Severe Weather Outlook – Days 1-3







### Fire Weather Outlook







Today Tomorrow

# Hazards Outlook – September 21-25





# Space Weather



|               | Space Weather Activity | Geomagnetic<br>Storms | Solar Radiation | Radio<br>Blackouts |
|---------------|------------------------|-----------------------|-----------------|--------------------|
| Past 24 Hours | None                   | None                  | None            | None               |
| Next 24 Hours | None                   | None                  | None            | None               |

For further information on NOAA Space Weather Scales refer to <a href="http://www.swpc.noaa.gov/noaa-scales-explanation">http://www.swpc.noaa.gov/noaa-scales-explanation</a>





# Wildfire Summary



| Fire Name