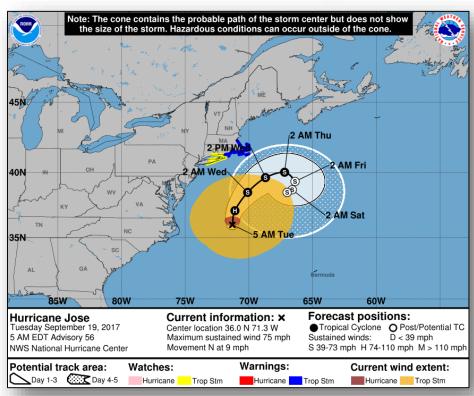

### Hurricane Jose (CAT 1) (Advisory #56 as of 5:00 a.m. EDT)

- Located 240 miles ENE of Cape Hatteras, NC
- Moving N at 9 mph; maximum sustained winds 75 mph
- Tropical Storm Watch/Warnings in effect for portions of the Northeast

### **Preparations/Precautionary Actions:**

FEMA Region I RRCC at Level II (Day Shift)