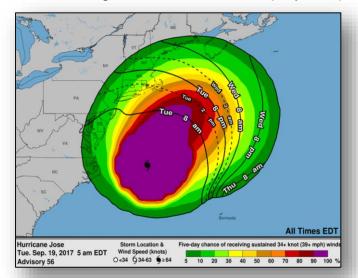

### Hurricane Jose (CAT 1) (Advisory #56 as of 5:00 a.m. EDT)

- Located 240 miles ENE of Cape Hatteras, NC
- Moving N at 9 mph; maximum sustained winds 75 mph
- Tropical Storm Watch/Warnings in effect for portions of the Northeast