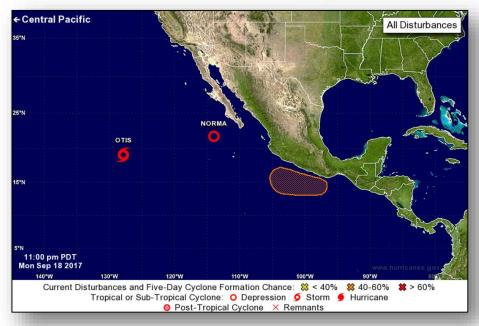

### Tropical Outlook – Eastern Pacific

### **Disturbance 1** (as of 2:00 a.m. EDT)

- Located about 1,300 miles ESE of the Hawaiian Islands
- Formation chance through 48 hours: Low (near 0%)
- Formation chance through 5 days: Medium (50%)