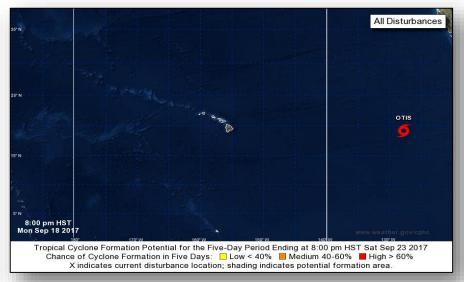

### **Disturbance 1** (as of 2:00 a.m. EDT)

- Located about 1,300 miles ESE of the Hawaiian Islands
- Formation chance through 48 hours: Low (near 0%)
- Formation chance through 5 days: Medium (50%)