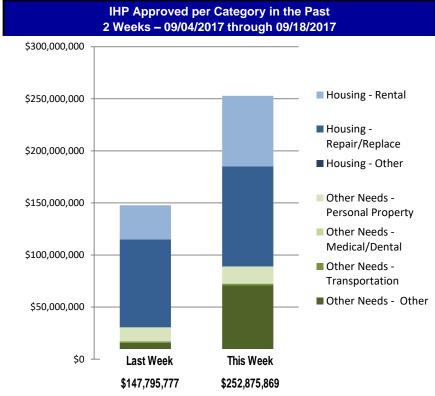

arations IHP Programmatica |                        |                                |                             |                  |  |
| PACIFIC ACTIVE | Housing Assistance                |                        | \$282,354.21                   |                             |                  |  |
| -              | Other Needs Assistance Total IHF  |                        | \$26,206.77<br><b>8,560.98</b> |                             |                  |  |
|                |                                   |                        |                                |                             |                  |  |
| -              | Total IHP Approved in Past Week   |                        | 847,319.97                     |                             |                  |  |





FEMA's mission is to support our citizens and first responders to ensure that as a nation we work together to build, sustain, and improve our capability to prepare for, protect against, respond to, recover from, and mitigate all hazards.