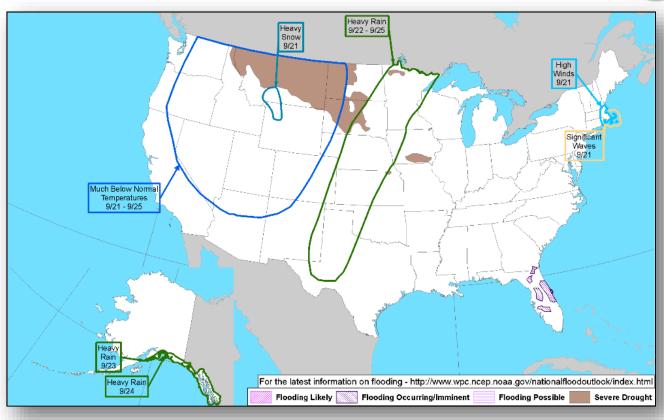

C at Full Activation
- · Georgia: EOC at Partial Activation
- · Tennessee: EOC at Monitoring
- · Mississippi: EOC at Partial Activation
- · Puerto Rico: EOC at Full Activation
- USVI: EOC at Full Activation

#### **Federal Response**

NRCC: Level I (day shift); Level II (night shift) with select ESFs IMAT East-1 at FL EOC

- · FEMA Region II
  - o RRCC: Level II (24/7); RWC: Steady State
- FEMA Region IV
  - o RRCC: Level II (24/7); RWC: Steady State

# Tropical Outlook – Central Pacific







48-Hour Outlook

5 Day Outlook

### National Weather Forecast







Today Tomorrow

### Precipitation Forecast & Flash Flood Risk







# River Flooding – Florida





# Severe Weather Outlook – Days 1-3







### Fire Weather Outlook







Today Tomorrow

# Hazards Outlook – September 21-25





# Space Weather



|               | Space Weather Activity | Geomagnetic<br>Storms | Solar Radiation | Radio<br>Blackouts |
|---------------|------------------------|-----------------------|-----------------|--------------------|
| Past 24 Hours | None                   | None                  | None            | None               |
| Next 24 Hours | None                   | None                  | None            | None               |

For further information on NOAA Space Weather Scales refer to <a href="http://www.swpc.noaa.gov/noaa-scales-explanation">http://www.swpc.noaa.gov/noaa-scales-explanation</a>





# Wildfire Summary



| Fire Name                              | FMAG#                       | Acres              | Percent      | Evacuations |                        | Fatal