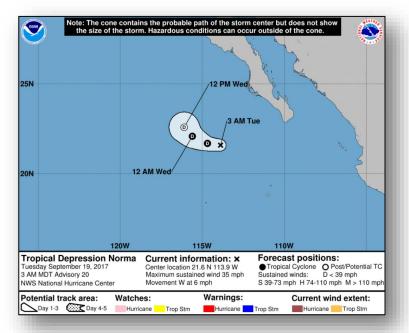

### Tropical Outlook – Eastern Pacific

### **Tropical Depression Norma** (Advisory #20 as of 5:00 a.m. EDT)

- Located 270 miles WSW of Cabo San Lucas, Mexico
- Moving W at 6 mph; maximum sustained winds 35 mph
- Expected to degenerate into a remnant low on Wednesday