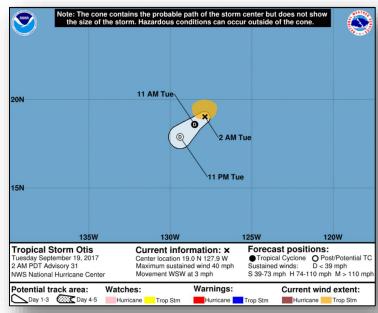

### Tropical Outlook – Eastern Pacific

### **Tropical Storm Otis** (Advisory #31 as of 5:00 a.m. EDT)

- Located 1,190 miles W of the southern tip of Baja California, Mexico
- Moving WSW at 3 mph; maximum sustained winds 40 mph
- Weakening is forecast; likely to dissipate within 36 hours