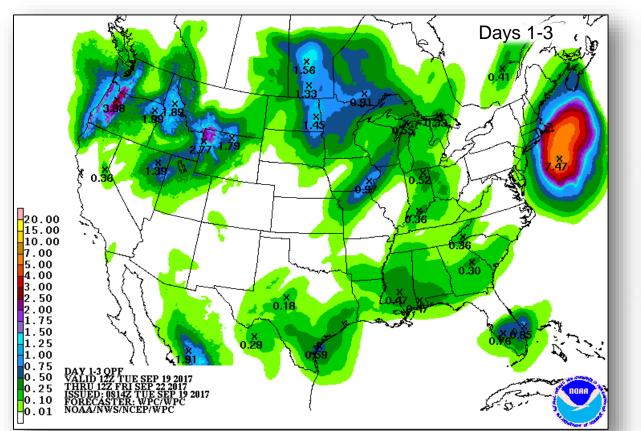

ria

#### State/Local/Tribal/Territorial Response

- Florida: EOC at Full Activation
- · Miccosukee Tribe: Two EOCs at Full Activation
- Seminole Tribe of Florida: EOC at Full Activation
- · Georgia: EOC at Partial Activation
- · Tennessee: EOC at Monitoring
- · Mississippi: EOC at Partial Activation
- · Puerto Rico: EOC at Full Activation
- USVI: EOC at Full Activation

#### **Federal Response**

NRCC: Level I (day shift); Level II (night shift) with select ESFs IMAT East-1 at FL EOC

- · FEMA Region II
  - o RRCC: Level II (24/7); RWC: Steady State
- FEMA Region IV
  - o RRCC: Level II (24/7); RWC: Steady State

# Tropical Outlook – Central Pacific







48-Hour Outlook

5 Day Outlook

### National Weather Forecast







Today Tomorrow

### Precipitation Forecast & Flash Flood Risk







# River Flooding – Florida





# Severe Weather Outlook – Days 1-3







### Fire Weather Outlook







Today Tomorrow

# Hazards Outlook – September 21-25





# Space Weather



|               | Space Weather Activity | Geomagnetic<br>Storms | Solar Radiation | Radio<br>Blackouts |
|---------------|------------------------|-----------------------|-----------------|--------------------|
| Past 24 Hours | None                   | None                  | None            | None               |
| Next 24 Hours | None                   | None                  | None            | None               |

For further information on NOAA Space Weather Scales refer to <a href="http://www.swpc.noaa.gov/noaa-scales-explanation">http://www.swpc.noaa.gov/noaa-scales-explanation</a>





# Wildfir