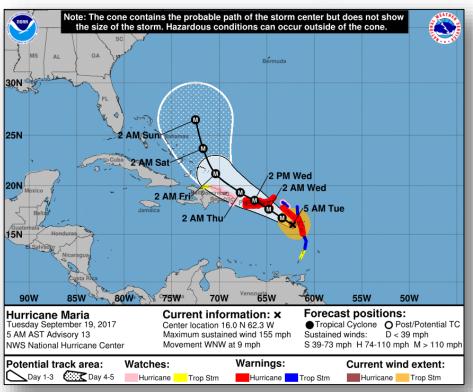

### Hurricane Maria (CAT 5) (Advisory #13 as of 5:00 a.m. EDT)

- · Located 205 miles SE of St. Croix
- Moving WNW at 9 mph; maximum sustained winds 155 mph
- Hurricane force winds extend 30 miles
- Tropical storm force winds extend 125 miles
- Hurricane Warnings in effect for PR, USVI

#### **Current Situation**

Hurricane Warnings in effect for PR and USVI ahead of Hurricane Maria. The eye of Maria will move over the northeastern Caribbean Sea on Tuesday and approach the Virgin Islands and Puerto Rico Tuesday night and Wednesday.

#### **Impacts**

- Puerto Rico and the U.S. Virgin Islands could see storm surge of 6 to 9 ft
- Precip: 10-15 inches with isolated 25 inches of rain is forecast across the islands
- · Ports: Closures expected today
- Maynard MERS/Mobile Air Traffic Control Tower temporarily relocated from St. Thomas to Dobbins Air Force Base, GA