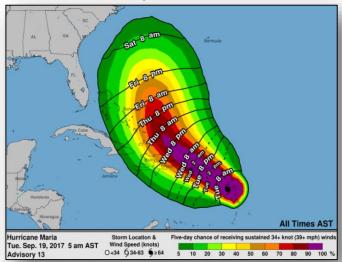

### Hurricane Maria (CAT 5) (Advisory #13 as of 5:00 a.m. EDT)

- · Located 205 miles SE of St. Croix
- Moving WNW at 9 mph; maximum sustained winds 155 mph
- Hurricane force winds extend 30 miles
- Tropical storm force winds extend 125 miles
- Hurricane Warnings in effect for PR, USVI

#### **Current Situation**

Hurricane Warnings in effect for PR and USVI ahead of Hurricane Maria. The eye of Maria will move over the northeastern Caribbean Sea on Tuesday and approach the Virgin Islands and Puerto Rico Tuesday night and Wednesday.

#### **Impacts**

- Puerto Rico and the U.S. Virgin Islands could see storm surge of 6 to 9 ft
- Precip: 10-15 inches with isolated 25 inches of rain is forecast across the islands
- · Ports: Closures expected today
- Maynard MERS/Mobile Air Traffic Control Tower temporarily relocated from St. Thomas to Dobbins Air Force Base, GA