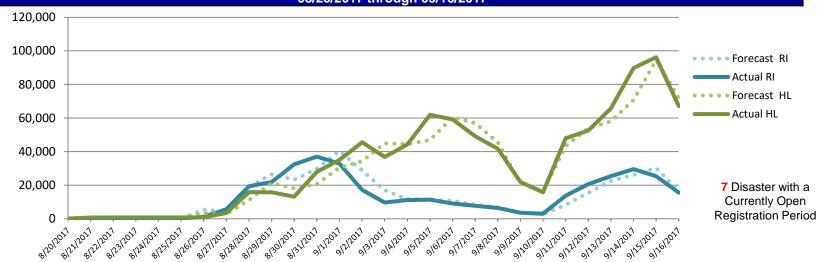

#### **Impacts**

- Fatalities: 49 (USVI: 5, PR: 3, FL: 36, GA: 5)
- Shelters: 45 open with a population of 3,171 (USVI, PR, FL, GA, Seminole Tribe of Florida)
- Power: 280k\* customers without power (FL, GA, USVI, PR)
- USVI communications restoration on hold in preparation for Hurricane Maria