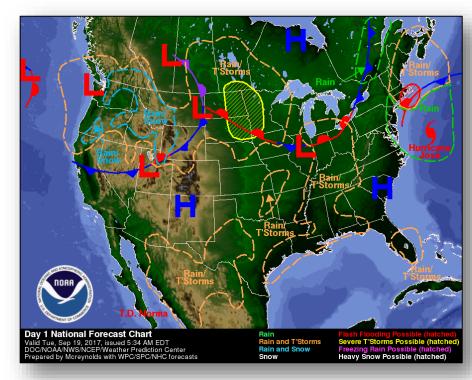

VI communications restoration on hold in preparation for Hurricane Maria

#### State/Local/Tribal/Territorial Response

- Florida: EOC at Full Activation
- · Miccosukee Tribe: Two EOCs at Full Activation
- Seminole Tribe of Florida: EOC at Full Activation
- · Georgia: EOC at Partial Activation
- · Tennessee: EOC at Monitoring
- · Mississippi: EOC at Partial Activation
- · Puerto Rico: EOC at Full Activation
- USVI: EOC at Full Activation

#### **Federal Response**

NRCC: Level I (day shift); Level II (night shift) with select ESFs IMAT East-1 at FL EOC

- · FEMA Region II
  - o RRCC: Level II (24/7); RWC: Steady State
- FEMA Region IV
  - o RRCC: Level II (24/7); RWC: Steady State

# Tropical Outlook – Central Pacific







48-Hour Outlook

5 Day Outlook

### National Weather Forecast







Today Tomorrow

### Precipitation Forecast & Flash Flood Risk







# River Flooding – Florida





# Severe Weather Outlook – Days 1-3







### Fire Weather Outlook







Today Tomorrow

# Hazards Outlook – September 21-25





# Space Weather



|               | Space Weather Activity | Geomagnetic<br>Storms | Solar Radiation | Radio<br>Blackouts |
|---------------|------------------------|-----------------------|-----------------|--------------------|
| Past 24 Hours | None                   | None                  | None            | None               |
| Next 24 Hours | None                   | None                  | None            | None               |

For further information on NOAA Space Weather Scales refer to <a href="http://www.swpc.noaa.gov/noaa-scales-explanation