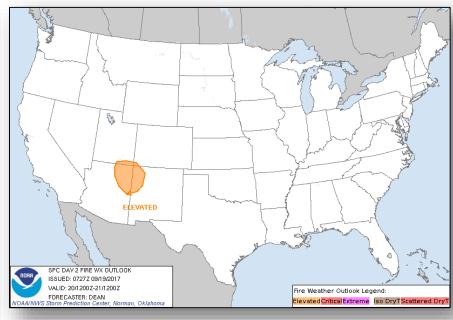

### Fire Weather Outlook

Today Tomorrow

### Significant Weather:

- Severe thunderstorms possible in the Northern Plains and Upper Mississippi Valley
- Red Flag Warnings WY, CO, NE, & KS
- Critical/Elevated Fire Weather conditions UT, CO, AZ, TX, OK, KS, NE, WY, & SD
- Space Weather: Past 24 hours: None; Next 24 hours: None