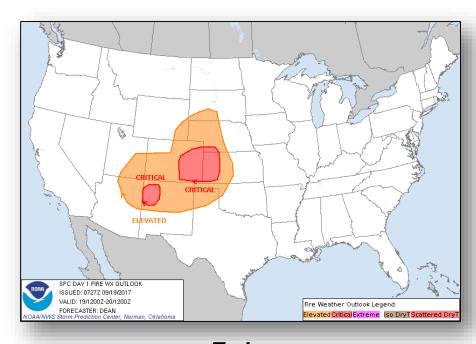

### Fire Weather Outlook

Today Tomorrow

### Significant Weather:

- Severe thunderstorms possible in the Northern Plains and Upper Mississippi Valley
- Red Flag Warnings WY, CO, NE, & KS
- Critical/Elevated Fire Weather conditions UT, CO, AZ, TX, OK, KS, NE, WY, & SD
- Space Weather: Past 24 hours: None; Next 24 hours: None