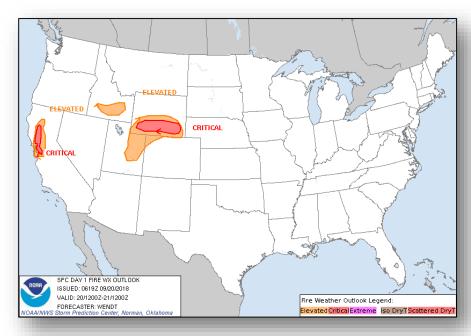

### Fire Weather Outlook

Thursday

Friday

### **Significant Weather:**

- Severe thunderstorms and flash flooding possible Upper Midwest
- Heavy rain and flash flooding possible Southern Plains
- Elevated / Critical Fire Weather CA, UT, CO, ID, & WY
- Red Flag Warnings CA, UT, & WY