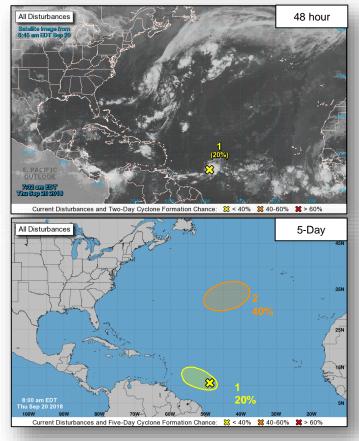

# Tropical Outlook – Atlantic

### Disturbance 1 (as of 8:00 a.m. EDT)

- 850 miles E of the Windward Islands
- Some additional development is possible today before upper-level winds become increasingly unfavorable for tropical cyclone formation
- Formation chance through 48 hours: Low (20%)
- Formation chance through 5 days: Low (20%)

### Disturbance 2 (as of 8:00 a.m. EDT)

- A non-tropical low is forecast to develop by Friday between Bermuda and the Azores
- Conditions are expected to be favorable for subtropical or tropical cyclone formation
- Formation chance through 48 hours: Low (near 0%)
- Formation chance through 5 days: Low (40%)