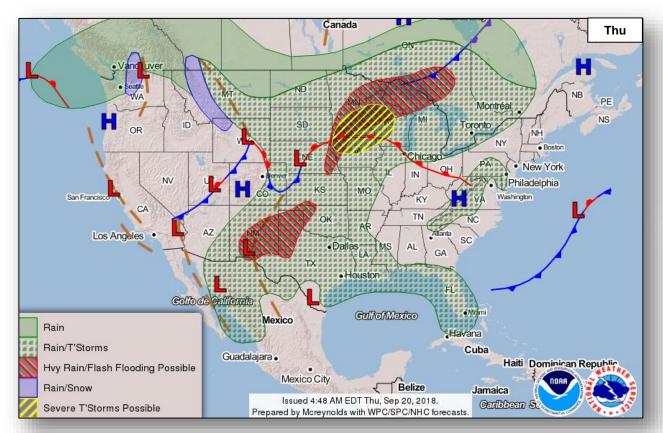

### National Weather Forecast

### Severe Weather Outlook

# Precipitation / Excessive Rainfall Forecast

Thu

Fri

Sat