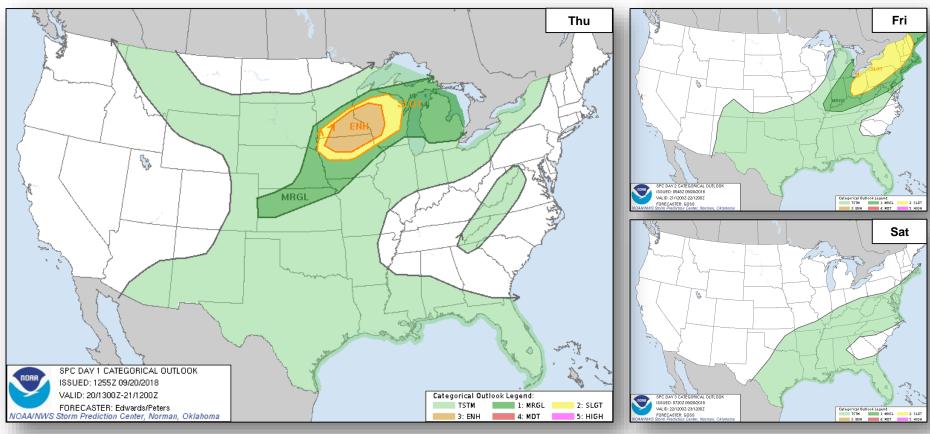

### Severe Weather Outlook

### **Significant Weather:**

- Severe thunderstorms and flash flooding possible Upper Midwest
- Heavy rain and flash flooding possible Southern Plains
- Elevated / Critical Fire Weather CA, UT, CO, ID, & WY
- Red Flag Warnings CA, UT, & WY