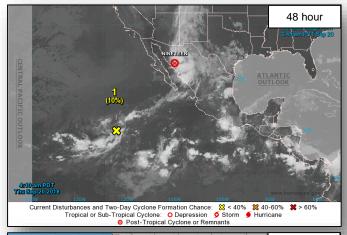

# Tropical Outlook – Eastern Pacific

### Disturbance 1 (as of 8:00 a.m. EDT)

- 1000 miles SW of the southern tip of Baja California Peninsula, Mexico
- Development of this system will be slow before upper-level winds become unfavorable
- Formation chance through 48 hours: Low (10%)
- Formation chance through 5 days: Low (20%)

### Disturbance 2 (as of 8:00 a.m. EDT)

- An area of low pressure is expected to form in a few days well south of the Gulf of Tehuantepec
- Some slow development of this system is possible early next week Formation chance through 48 hours: Low (near 0%)
- Formation chance through 5 days: Low (30%)

### Remnants of Tropical Depression Nineteen-E (Advisory #4, as of 5:00 a.m. EDT)

- 55 miles E of Guaymas, Mexico
- Moving NNE at 9 mph
- Maximum Sustained Winds of 30 mph
- Dissipated over the State of Sonora; heavy rains and flash flooding possible