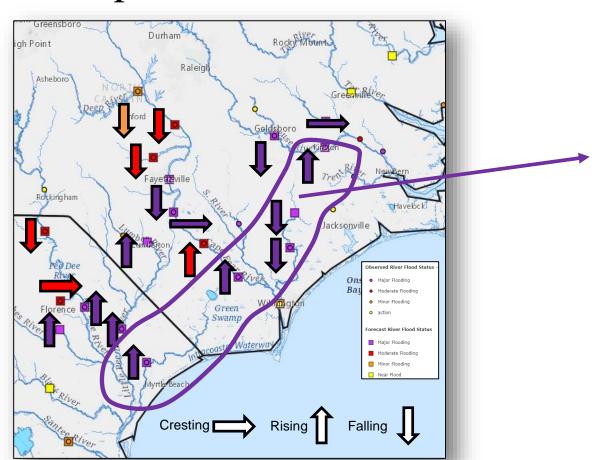

### Flood Overview

# River Flood Update

Prolonged
Major &
RECORD
Flooding

- Lower Neuse (Kinston)
- N. E. Cape Fear (Chinquapin & Burgaw)
- Lower Cape Fear (Lock1)
- Lumber ( I-95)
- Little Pee Dee
- Lower Pee Dee
- Lynches
- Waccamaw