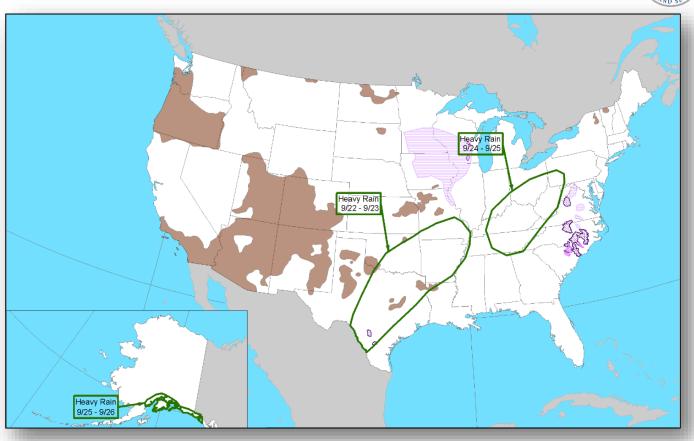

Water Teams

### South Carolina (FEMA-4394-DR-SC & FEMA-3400-EM-SC):

- EOC at Full Activation; State of Emergency declared
- US&R: 2 Type 1; 1 MRP Water Team; 1 HEPP

Tennessee & Kentucky: EOC at Monitoring (EMAC support)

#### Region III

- 2 IMATs (Type III) deployed to VA
- Virginia (FEMA-3403-EM-VA): EOC at Monitoring

### Flood Overview









# River Flood Update





Prolonged
Major &
RECORD
Flooding

- Lower Neuse (Kinston)
- N. E. Cape Fear (Chinquapin & Burgaw)
- Lower Cape Fear (Lock1)
- Lumber ( I-95)
- Little Pee Dee
- Lower Pee Dee
- Lynches
- Waccamaw

### National Weather Forecast









### Severe Weather Outlook





# Precipitation / Excessive Rainfall Forecast







Thu

Fri

Sat

### Fire Weather Outlook







Thursday

Friday

# Hazards Outlook – Sep 22-26





# Tropical Outlook – Atlantic

### Disturbance 1 (as of 8:00 a.m. EDT)

- 850 miles E of the Windward Islands
- Some additional development is possible today before upper-level winds become increasingly unfavorable for tropical cyclone formation
- Formation chance through 48 hours: Low (20%)
- Formation chance through 5 days: Low (20%)

### Disturbance 2 (as of 8:00 a.m. EDT)

- A non-tropical low is forecast to develop by Friday between Bermuda and the Azores
- Conditions are expected to be favorable for subtropical or tropical cyclone formation
- Formation chance through 48 hours: Low (near 0%)
- Formation chance through 5 days: Low (40%)





# Tropical Outlook – Eastern Pacific



### Disturbance 1 (as of 8:00 a.m. EDT)

- 1000 miles SW of the southern tip of Baja California Peninsul