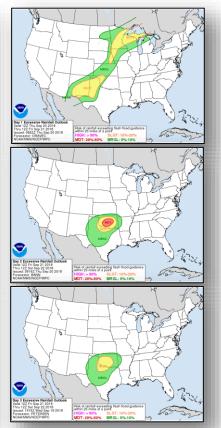

- EOC at Full Activation; State of Emergency declared
- US&R: Red IST, 2 –Type 1; 4 Type 3; 11 MRP Water Teams

### South Carolina (FEMA-4394-DR-SC & FEMA-3400-EM-SC):

- EOC at Full Activation; State of Emergency declared
- US&R: 2 Type 1; 1 MRP Water Team; 1 HEPP

Tennessee & Kentucky: EOC at Monitoring (EMAC support)

#### Region III

- 2 IMATs (Type III) deployed to VA
- Virginia (FEMA-3403-EM-VA): EOC at Monitoring

### Flood Overview









# River Flood Update





Prolonged
Major &
RECORD
Flooding

- Lower Neuse (Kinston)
- N. E. Cape Fear (Chinquapin & Burgaw)
- Lower Cape Fear (Lock1)
- Lumber ( I-95)
- Little Pee Dee
- Lower Pee Dee
- Lynches
- Waccamaw

### National Weather Forecast









### Severe Weather Outlook





# Precipitation / Excessive Rainfall Forecast







Thu

Fri

Sat

### Fire Weather Outlook







Thursday

Friday

# Hazards Outlook – Sep 22-26





# Tropical Outlook – Atlantic

### Disturbance 1 (as of 8:00 a.m. EDT)

- 850 miles E of the Windward Islands
- Some additional development is possible today before upper-level winds become increasingly unfavorable for tropical cyclone formation
- Formation chance through 48 hours: Low (20%)
- Formation chance through 5 days: Low (20%)

### Disturbance 2 (as of 8:00 a.m. EDT)

- A non-tropical low is forecast to develop by Friday between Bermuda and the Azores
- Conditions are expected to be favorable for subtropical or tropical cyclone formation
- Formation chance through 48 hours: Low (near 0%)
- Formation chance through 5 days: Low (40%)





# Tropical Outlook – Eastern Pacific



###