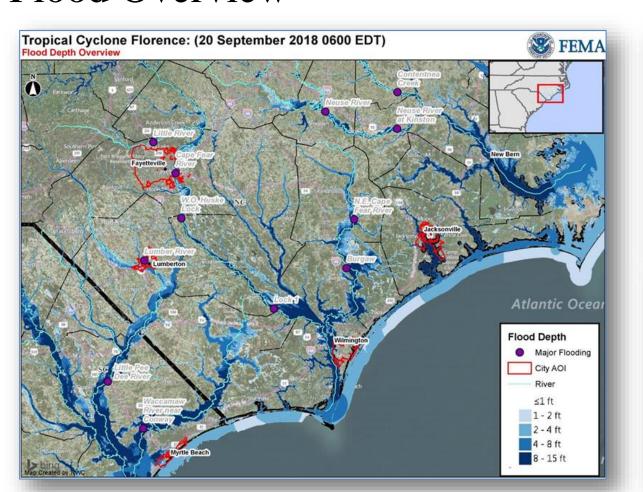

Red IST deployed to Kinston, NC
- Region VIII IMAT deployed to NC EOC
- Region V IMAT deployed to FEMA HQ (DC)

### Region IV

- RRCC at Level II with select ESFs (dayshift)
- RWC at Steady State
- LNOs deployed to NC & SC
- DCO/DCE deployed to NC & SC
- IMAT 1 deployed to NC; IMAT 2 deployed to SC

### North Carolina (FEMA-4393-DR-NC & 3401-EM-NC):

- EOC at Full Activation; State of Emergency declared
- US&R: Red IST, 2 –Type 1; 4 Type 3; 11 MRP Water Teams

### South Carolina (FEMA-4394-DR-SC & FEMA-3400-EM-SC):

- EOC at Full Activation; State of Emergency declared
- US&R: 2 Type 1; 1 MRP Water Team; 1 HEPP

Tennessee & Kentucky: EOC at Monitoring (EMAC support)

#### Region III

- 2 IMATs (Type III) deployed to VA
- Virginia (FEMA-3403-EM-VA): EOC at Monitoring

### Flood Overview









# River Flood Update





Prolonged
Major &
RECORD
Flooding

- Lower Neuse (Kinston)
- N. E. Cape Fear (Chinquapin & Burgaw)
- Lower Cape Fear (Lock1)
- Lumber ( I-95)
- Little Pee Dee
- Lower Pee Dee
- Lynches
- Waccamaw

### National Weather Forecast









### Severe Weather Outlook





# Precipitation / Excessive Rainfall Forecast







Thu

Fri

Sat

### Fire Weather Outlook







Thursday

Friday

# Hazards Outlook – Sep 22-26





# Tropical Outlook – Atlantic

### Disturbance 1 (as of 8:00 a.m. EDT)

- 850 miles E of the Windward Islands
- Some additional development is possible today before upper-level winds become increasingly unfavorable for tropical cyclone formation
- Formation chance through 48 hours: Low (20%)
- Formation chance through 5 days: Low (20%)

### Dist