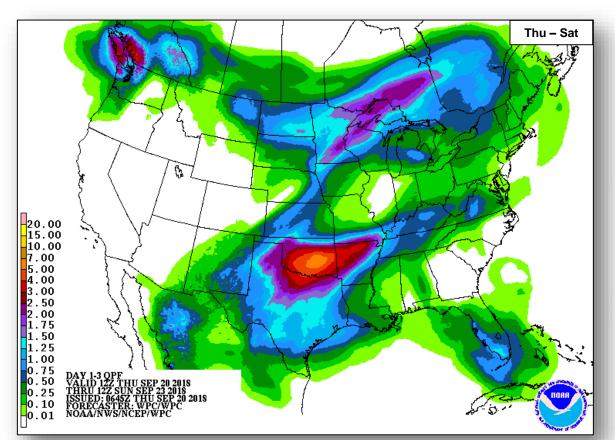

# Precipitation / Excessive Rainfall Forecast

Thu

Fri

Sat

### **Significant Weather:**

- Severe thunderstorms and flash flooding possible Upper Midwest
- Heavy rain and flash flooding possible Southern Plains
- Elevated / Critical Fire Weather CA, UT, CO, ID, & WY
- Red Flag Warnings CA, UT, & WY