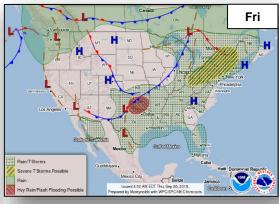

### National Weather Forecast

### Severe Weather Outlook

# Precipitation / Excessive Rainfall Forecast

Thu

Fri

Sat