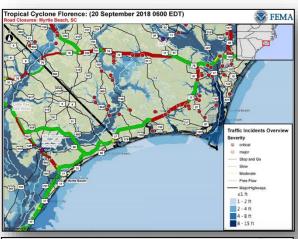

#### Transportation:

- Approximately 813 (-289) roads closed due to flooding; to include closures on I-95,
   I-40 and US 70; road conditions expected to deteriorate over the next few days
- Intermittent closures on I-95 across the Great Pee Dee River; continuing protective measures along US 501 and US 378