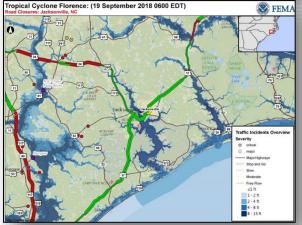

#### Transportation:

- Approximately 813 (-289) roads closed due to flooding; to include closures on I-95,
   I-40 and US 70; road conditions expected to deteriorate over the next few days
- Intermittent closures on I-95 across the Great Pee Dee River; continuing protective measures along US 501 and US 378