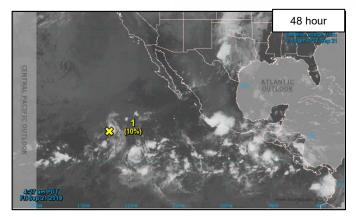

### Disturbance 1 (as of 8:00 a.m. EDT)

- Located 1,100 miles WSW of the southern tip of Baja California Peninsula, Mexico
- Moving WNW at 10 mph
- · Strong upper level winds should make development less likely
- Formation chance through 48 hours: Low (10%)
- Formation chance through 5 days: Low (10%)

### Disturbance 2 (as of 8:00 a.m. EDT)

- Area of low pressure expected to form in a couple of days well to the south of the southern coast of Mexico
- Moving nearly parallel and well offshore of southwestern coast of Mexico
- · Some slow development is possible early next week
- Formation chance through 48 hours: Low (near 0%)
- Formation chance through 5 days: Medium (40%)