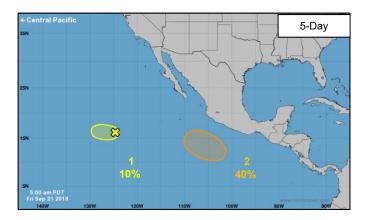

### Disturbance 1 (as of 8:00 a.m. EDT)

- Located 1,100 miles WSW of the southern tip of Baja California Peninsula, Mexico
- Moving WNW at 10 mph
- · Strong upper level winds should make development less likely
- Formation chance through 48 hours: Low (10%)
- Formation chance through 5 days: Low (10%)

### Disturbance 2 (as of 8:00 a.m. EDT)

- Area of low pressure expected to form in a couple of days well to the south of the southern coast of Mexico
- Moving nearly parallel and well offshore of southwestern coast of Mexico
- · Some slow development is possible early next week
- Formation chance through 48 hours: Low (near 0%)
- Formation chance through 5 days: Medium (40%)