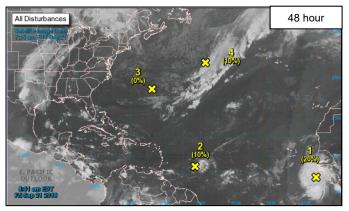

### **Tropical Activity:**

- Atlantic Disturbance 1: Medium (60%); Disturbance 2: Low (10%); Disturbance 3: Low (20%); Disturbance 4: High (70%)
- Eastern Pacific Disturbance 1: Low (10%); Disturbance 2: Medium (40%)
- Central Pacific No new tropical cyclones are expected during next 48 hours
- Western Pacific No activity affecting U.S. interests

#### Disturbance 1 (as of 8:00 a.m. EDT)

- Located 600 miles SE of the Cabo Verde Islands; moving W at 15-20 mph
- Conducive for slow development; tropical depression could form early next week
- Formation chance through 48 hours: Low (20%)
- Formation chance through 5 days: Medium (60%)

#### Disturbance 2 (as of 8:00 a.m. EDT)

- Located 600 miles E of Windward Islands; moving WNW at 10 mph
- Dry mid-level air and strong upper-level winds expected to hinder development
- Formation chance through 48 hours: Low (10%)
- Formation chance through 5 days: Low (10%)

### Disturbance 3 (as of 8:00 a.m. EDT)

- Located just SE of Bermuda; moving W at 10-15 mph
- Dry mid-level air and strong upper-level winds expected to inhibit significant development over next few days
- Formation chance through 48 hours: Low (near 0%)
- Formation chance through 5 days: Low (20%)

### Disturbance 4 (as of 8:00 a.m. EDT)

- Non-tropical low pressure system forecast to develop between Bermuda and Azores; meandering over central Atlantic Ocean
- Conditions conducive for system to acquire subtropical or tropical characteristics
- Subtropical or tropical cyclone expected to form late this weekend or early next week
- Formation chance through 48 hours: Low (10%)
- Formation chance through 5 days: High (70%)