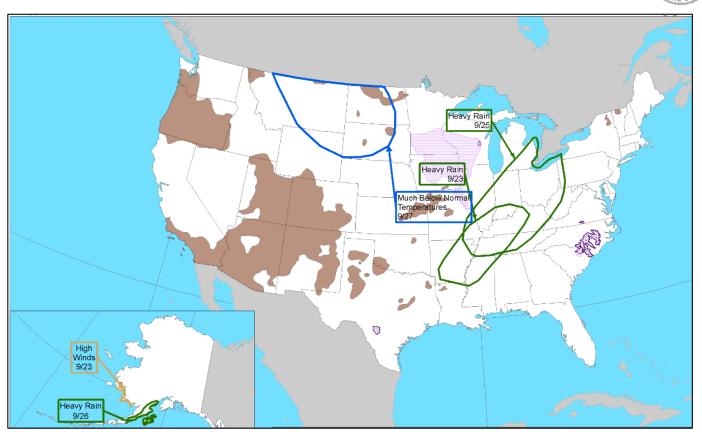

should make development less likely
- Formation chance through 48 hours: Low (10%)
- Formation chance through 5 days: Low (10%)

### Disturbance 2 (as of 8:00 a.m. EDT)

- Area of low pressure expected to form in a couple of days well to the south of the southern coast of Mexico
- Moving nearly parallel and well offshore of southwestern coast of Mexico
- · Some slow development is possible early next week
- Formation chance through 48 hours: Low (near 0%)
- Formation chance through 5 days: Medium (40%)





# Tropical Outlook – Central Pacific





**48 Hour Outlook** 



5 Day Outlook

### National Weather Forecast









### Severe Weather Outlook





### Precipitation / Excessive Rainfall Forecast





### Fire Weather Outlook







Thursday Friday

# Hazards Outlook – Sep 23-27





# Space Weather



|               | Space Weather<br>Activity | Geomagnetic<br>Storms | Solar<br>Radiation | Radio<br>Blackouts |
|---------------|---------------------------|-----------------------|--------------------|--------------------|
| Past 24 Hours | None                      | None                  | None               | None               |
| Next 24 Hours | None                      | None                  | None               | None               |

For further information on NOAA Space Weather Scales refer to: <a href="http://www.swpc.noaa.gov/noaa-scales-explanation">http://www.swpc.noaa.gov/noaa-scales-explanation</a>





# Wildfire Summary



| Fire Name                    | FMAG       | Acres          | Percent   | Evecuations |                           | Structures