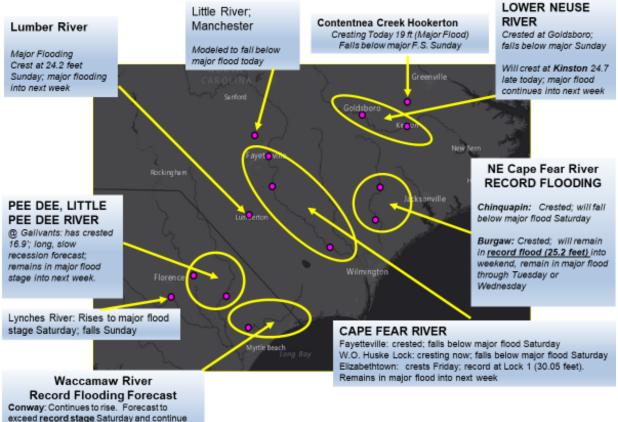

### River Flood Update

rising into early next week. 2-3 weeks of major

flooding anticipated

Current RFC River Forecasts 1100 9/20/18