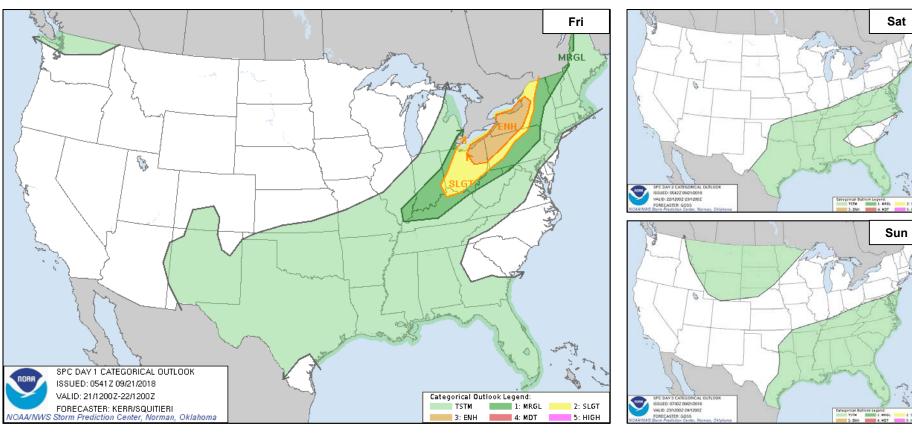

- Located 1,100 miles WSW of the southern tip of Baja California Peninsula, Mexico
- Moving WNW at 10 mph
- · Strong upper level winds should make development less likely
- Formation chance through 48 hours: Low (10%)
- Formation chance through 5 days: Low (10%)

### Disturbance 2 (as of 8:00 a.m. EDT)

- Area of low pressure expected to form in a couple of days well to the south of the southern coast of Mexico
- Moving nearly parallel and well offshore of southwestern coast of Mexico
- · Some slow development is possible early next week
- Formation chance through 48 hours: Low (near 0%)
- Formation chance through 5 days: Medium (40%)





# Tropical Outlook – Central Pacific





**48 Hour Outlook** 



5 Day Outlook

### National Weather Forecast









### Severe Weather Outlook





### Precipitation / Excessive Rainfall Forecast





### Fire Weather Outlook







Thursday Friday

# Hazards Outlook – Sep 23-27





# Space Weather



|               | Space Weather<br>Activity | Geomagnetic<br>Storms | Solar<br>Radiation | Radio<br>Blackouts |
|---------------|---------------------------|-----------------------|--------------------|--------------------|
| Past 24 Hours | None                      | None                  | None               | None               |
| Next 24 Hours | None                      | None                  | None               | None               |

For further information on NOAA Space Weather Scales refer to: <a href="http://www.swpc.noaa.gov/noaa-scales-explanation">http://www.swpc.noaa.gov/noaa-scales-explanation</a>





# Wildfire Su