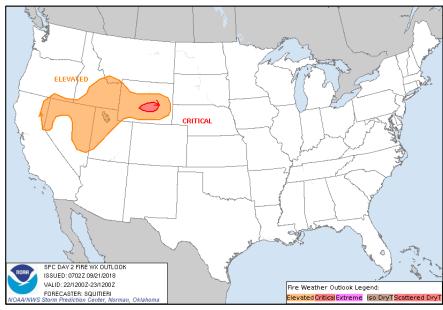

### Fire Weather Outlook

Thursday Friday

#### Significant Weather:

- Flash flooding possible Southern Plains to Lower Mississippi Valley
- Severe thunderstorms possible Ohio Valley to Great Lakes
- Elevated fire weather CA, OR, NV, & WY
- · Red Flag Warnings WY