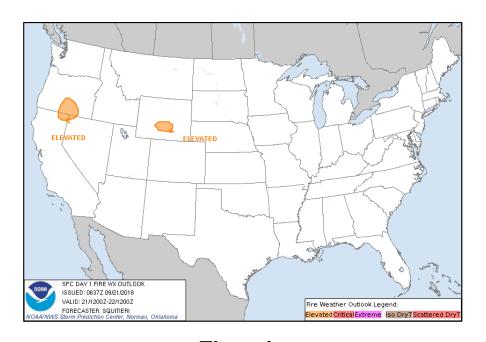

### Fire Weather Outlook

Thursday Friday

#### Significant Weather:

- Flash flooding possible Southern Plains to Lower Mississippi Valley
- Severe thunderstorms possible Ohio Valley to Great Lakes
- Elevated fire weather CA, OR, NV, & WY
- · Red Flag Warnings WY