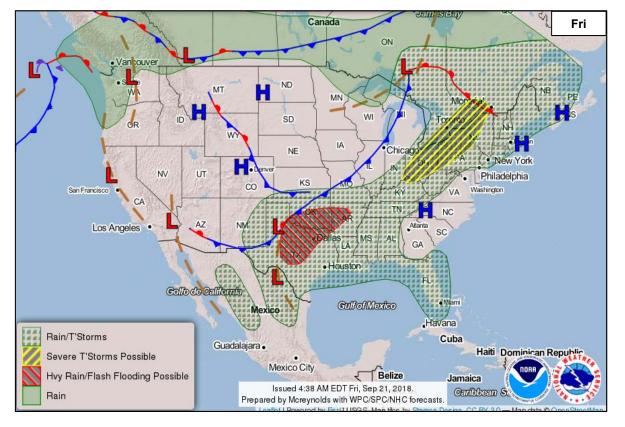

### National Weather Forecast

### Severe Weather Outlook

### Precipitation / Excessive Rainfall Forecast

#### Significant Weather:

- Flash flooding possible Southern Plains to Lower Mississippi Valley
- Severe thunderstorms possible Ohio Valley to Great Lakes
- Elevated fire weather CA, OR, NV, & WY
- · Red Flag Warnings WY