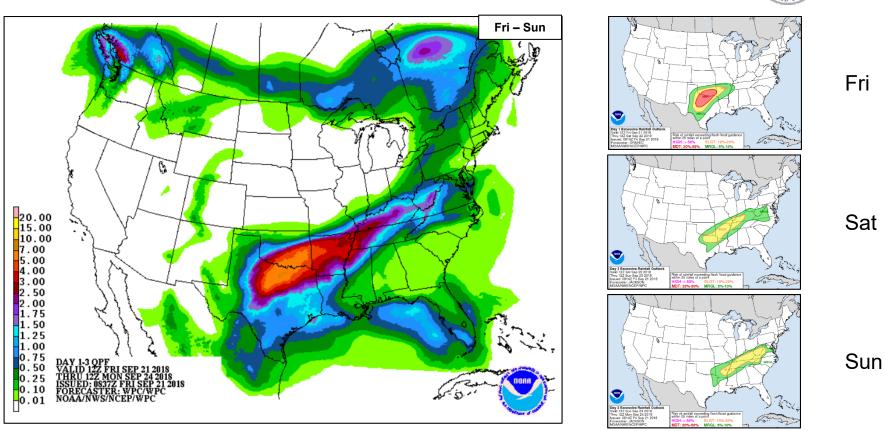

ja California Peninsula, Mexico
- Moving WNW at 10 mph
- · Strong upper level winds should make development less likely
- Formation chance through 48 hours: Low (10%)
- Formation chance through 5 days: Low (10%)

### Disturbance 2 (as of 8:00 a.m. EDT)

- Area of low pressure expected to form in a couple of days well to the south of the southern coast of Mexico
- Moving nearly parallel and well offshore of southwestern coast of Mexico
- · Some slow development is possible early next week
- Formation chance through 48 hours: Low (near 0%)
- Formation chance through 5 days: Medium (40%)





# Tropical Outlook – Central Pacific





**48 Hour Outlook** 



5 Day Outlook

### National Weather Forecast









### Severe Weather Outlook





### Precipitation / Excessive Rainfall Forecast





### Fire Weather Outlook







Thursday Friday

# Hazards Outlook – Sep 23-27





# Space Weather



|               | Space Weather<br>Activity | Geomagnetic<br>Storms | Solar<br>Radiation | Radio<br>Blackouts |
|---------------|---------------------------|-----------------------|--------------------|--------------------|
| Past 24 Hours | None                      | None                  | None               | None               |
| Next 24 Hours | None                      | None                  | None               | None               |

For further information on NOAA Space Weather Scales refer to: <a href="http://www.swpc.noaa.gov/noaa-scales-explanation">http://www.swpc.noaa.gov/noaa-scales-explanation</a>





# Wildfire Summary



| Fire Name                    | FMAG