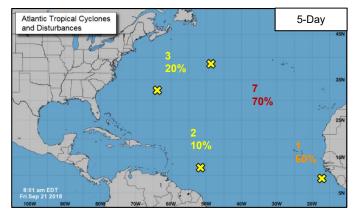

### **Tropical Activity:**

- Atlantic Disturbance 1: Medium (60%); Disturbance 2: Low (10%); Disturbance 3: Low (20%); Disturbance 4: High (70%)
- Eastern Pacific Disturbance 1: Low (10%); Disturbance 2: Medium (40%)
- Central Pacific No new tropical cyclones are expected during next 48 hours
- Western Pacific No activity affecting U.S. interests

#### Disturbance 1 (as of 8:00 a.m. EDT)

- Located 600 miles SE of the Cabo Verde Islands; moving W at 15-20 mph
- Conducive for slow development; tropical depression could form early next week
- Formation chance through 48 hours: Low (20%)
- Formation chance through 5 days: Medium (60%)

#### Disturbance 2 (as of 8:00 a.m. EDT)

- Located 600 miles E of Windward Islands; moving WNW at 10 mph
- Dry mid-level air and strong upper-level winds expected to hinder development
- Formation chance through 48 hours: Low (10%)
- Formation chance through 5 days: Low (10%)

### Disturbance 3 (as of 8:00 a.m. EDT)

- Located just SE of Bermuda; moving W at 10-15 mph
- Dry mid-level air and strong upper-level winds expected to inhibit significant development over next few days
- Formation chance through 48 hours: Low (near 0%)
- Formation chance through 5 days: Low (20%)

### Disturbance 4 (as of 8:00 a.m. EDT)

- Non-tropical low pressure system forecast to develop between Bermuda and Azores; meandering over central Atlantic Ocean
- Conditions conducive for system to acquire subtropical or tropical characteristics
- Subtropical or tropical cyclone expected to form late this weekend or early next week
- Formation chance through 48 hours: Low (10%)
- Formation chance through 5 days: High (70%)