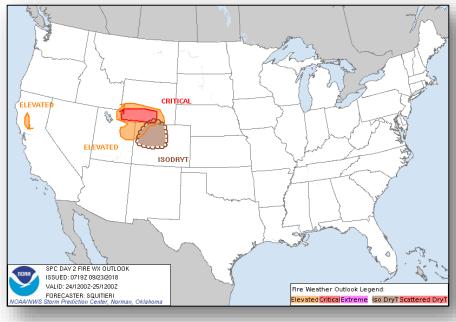

### Fire Weather Outlook

Sunday

Monday

### **Significant Weather:**

- Flash flooding possible Lower Mississippi Valley to Central Appalachians
- Critical and elevated fire weather CA, NV, UT, CO, WY, NE, SD & ID
- Red Flag Warnings NV, UT, CO, WY, NE & SD