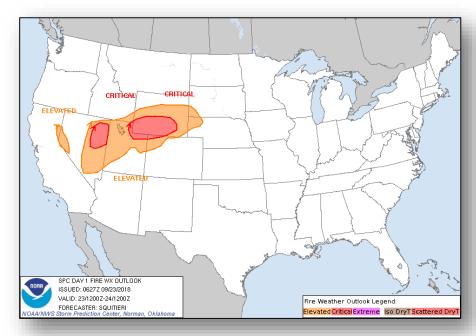

### **Significant Weather:**

- Flash flooding possible Lower Mississippi Valley to Central Appalachians
- Critical and elevated fire weather CA, NV, UT, CO, WY, NE, SD & ID
- Red Flag Warnings NV, UT, CO, WY, NE & SD

### Fire Weather Outlook

Sunday

Monday