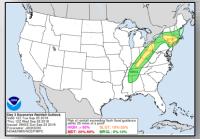

### **Significant Weather:**

- Flash flooding possible Lower Mississippi Valley to Central Appalachians
- Critical and elevated fire weather CA, NV, UT, CO, WY, NE, SD & ID
- Red Flag Warnings NV, UT, CO, WY, NE & SD