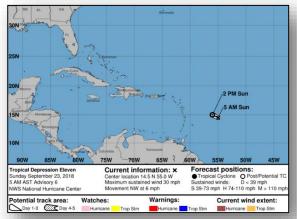

#### <u>Tropical Depression Eleven</u> (Advisory #6 as of 5:00 a.m. EDT)

- Located 415 miles ENE of the Windward Islands
- Moving NW at 6 mph
- Maximum sustained winds 30 mph
- Expected to dissipate by tonight