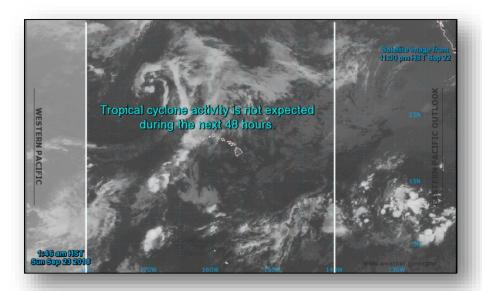

# Tropical Outlook – Central Pacific

No new tropical cyclones are expected
during the next five days.

Sun Sep 23 2018
155W
145W
145W
145W
125W

48 Hour Outlook

5 Day Outlook