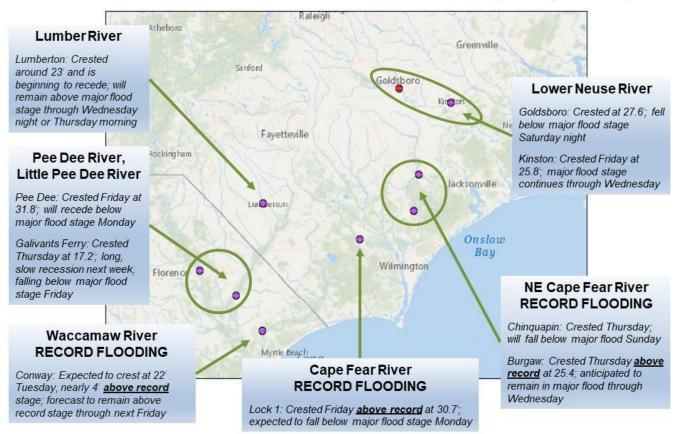

#### **Transportation**:

- NC: Approximately 519 (-130) roads closed, including closures on I-95, I-40 and US-70; 10 (+1) of 11 bridges to Barrier Islands re-opened
- SC: 151 (-18) road closures; efforts continue to protect critical transportation routes, including US-501 and US-17 into Horry County and communities adjacent to the Waccamaw River