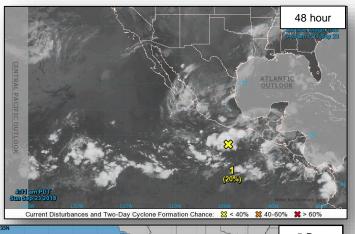

# Tropical Outlook – Eastern Pacific

#### Disturbance 1 (as of 8:00 a.m. EDT)

- Located a couple of hundred miles south of Acapulco, Mexico
- Moving WNW well off the coast of Mexico
- Tropical depression likely to form in a few days
- Formation chance through 48 hours: Low (20%)
- Formation chance through 5 days: High (80%)

#### Disturbance 2 (as of 8:00 a.m. EDT)

- Expected to form over the far western portion of the eastern North Pacific basin by the middle of the week
- Moving W toward the central Pacific
- Formation chance through 48 hours: Low (near 0%)
- Formation chance through 5 days: Low (20%)