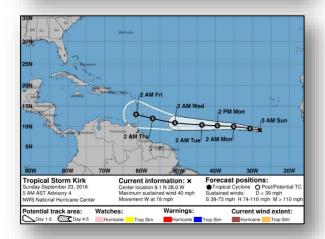

#### Tropical Storm Kirk (Advisory #4 as of 5:00 a.m. EDT)

- Located 465 miles SSW of the southernmost Cabo Verde Islands
- Moving W at 18 mph
- Maximum sustained winds 40 mph
- Some strengthening is forecast during the next day or two; weakening likely during the middle to latter part of the week
- Tropical storm force winds extend 70 miles