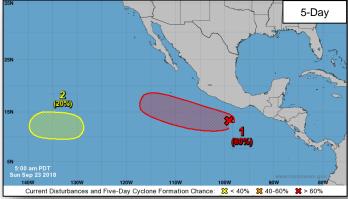

# Tropical Outlook – Eastern Pacific

#### Disturbance 1 (as of 8:00 a.m. EDT)

- Located a couple of hundred miles south of Acapulco, Mexico
- Moving WNW well off the coast of Mexico
- Tropical depression likely to form in a few days
- Formation chance through 48 hours: Low (20%)
- Formation chance through 5 days: High (80%)

#### Disturbance 2 (as of 8:00 a.m. EDT)

- Expected to form over the far western portion of the eastern North Pacific basin by the middle of the week
- Moving W toward the central Pacific
- Formation chance through 48 hours: Low (near 0%)
- Formation chance through 5 days: Low (20%)