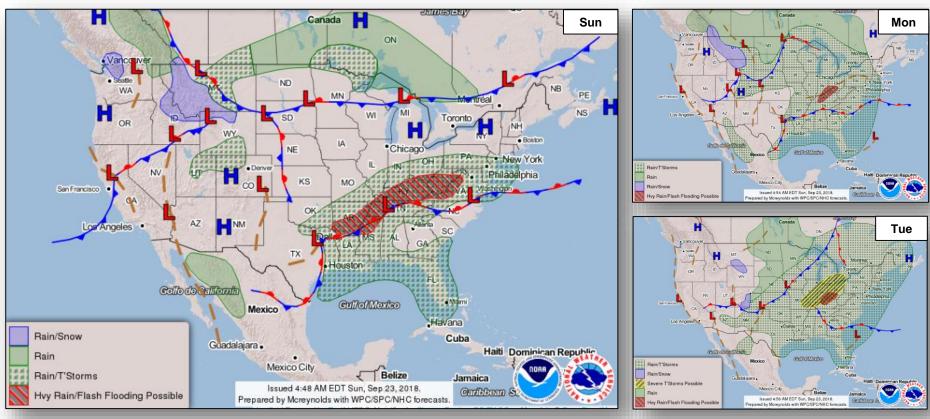

### National Weather Forecast

### **Significant Weather:**

- Flash flooding possible Lower Mississippi Valley to Central Appalachians
- Critical and elevated fire weather CA, NV, UT, CO, WY, NE, SD & ID
- Red Flag Warnings NV, UT, CO, WY, NE & SD