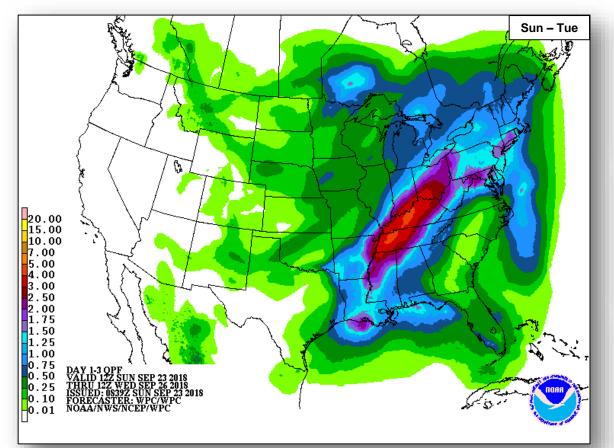

outh of Acapulco, Mexico
- Moving WNW well off the coast of Mexico
- Tropical depression likely to form in a few days
- Formation chance through 48 hours: Low (20%)
- Formation chance through 5 days: High (80%)

#### Disturbance 2 (as of 8:00 a.m. EDT)

- Expected to form over the far western portion of the eastern North Pacific basin by the middle of the week
- Moving W toward the central Pacific
- Formation chance through 48 hours: Low (near 0%)
- Formation chance through 5 days: Low (20%)





# Tropical Outlook – Central Pacific





No new tropical cyclones are expected
during the next five days.

Sun Sep 23 2018
155W
145W
145W
145W
125W

48 Hour Outlook

5 Day Outlook

### National Weather Forecast





### Severe Weather Outlook





# Precipitation / Excessive Rainfall Forecast















Tue

### Fire Weather Outlook







Sunday

Monday

# Long Range Outlooks – Sept 28 – Oct 2





6 - 10 Day Temperature Probability



6 - 10 Day Precipitation Probability

# Space Weather



|               | Space Weather Activity | Geomagnetic<br>Storms | Solar<br>Radiation | Radio<br>Blackouts |
|---------------|------------------------|-----------------------|--------------------|--------------------|
| Past 24 Hours | None                   | None                  | None               | None               |
| Next 24 Hours | Minor                  | G1                    | None               | None               |

For further information on NOAA Space Weather Scales refer to: http://www.swpc.noaa.gov/noaa-scales-explanation





# Wildfire Summary



| Fire Name