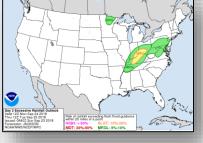

f Acapulco, Mexico
- Moving WNW well off the coast of Mexico
- Tropical depression likely to form in a few days
- Formation chance through 48 hours: Low (20%)
- Formation chance through 5 days: High (80%)

#### Disturbance 2 (as of 8:00 a.m. EDT)

- Expected to form over the far western portion of the eastern North Pacific basin by the middle of the week
- Moving W toward the central Pacific
- Formation chance through 48 hours: Low (near 0%)
- Formation chance through 5 days: Low (20%)





# Tropical Outlook – Central Pacific





No new tropical cyclones are expected
during the next five days.

Sun Sep 23 2018
155W
145W
145W
145W
125W

48 Hour Outlook

5 Day Outlook

### National Weather Forecast





### Severe Weather Outlook





# Precipitation / Excessive Rainfall Forecast















Tue

### Fire Weather Outlook







Sunday

Monday

# Long Range Outlooks – Sept 28 – Oct 2





6 - 10 Day Temperature Probability



6 - 10 Day Precipitation Probability

# Space Weather



|               | Space Weather Activity | Geomagnetic<br>Storms | Solar<br>Radiation | Radio<br>Blackouts |
|---------------|------------------------|-----------------------|--------------------|--------------------|
| Past 24 Hours | None                   | None                  | None               | None               |
| Next 24 Hours | Minor                  | G1                    | None               | None               |

For further information on NOAA Space Weather Scales refer to: http://www.swpc.noaa.gov/noaa-scales-explanation





# Wildfire Summary



| Fire Name