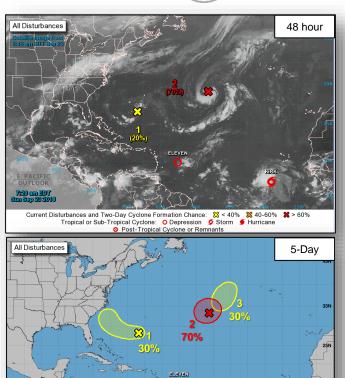

### Tropical Outlook – Atlantic

#### <u>Tropical Depression Eleven</u> (Advisory #6 as of 5:00 a.m. EDT)

- Located 415 miles ENE of the Windward Islands
- Moving NW at 6 mph
- Maximum sustained winds 30 mph
- Expected to dissipate by tonight

#### Tropical Storm Kirk (Advisory #4 as of 5:00 a.m. EDT)

- Located 465 miles SSW of the southernmost Cabo Verde Islands
- Moving W at 18 mph
- Maximum sustained winds 40 mph
- Some strengthening is forecast during the next day or two; weakening likely during the middle to latter part of the week
- Tropical storm force winds extend 70 miles

# Tropical Outlook – Atlantic

### Disturbance 1 (as of 8:00 a.m. EDT)

- Located between Bermuda and the Bahamas
- Expected to be moving by the southeastern coast of the U.S. by Tuesday or Wednesday
- Formation chance through 48 hours: Low (20%)
- Formation chance through 5 days: Low (30%)

#### Disturbance 2 (as of 8:00 a.m. EDT)

- Located 1000 miles WSW of the Azores
- Formation chance through 48 hours: High (70%)
- Formation chance through 5 days: Medium (70%)

#### Disturbance 3 (as of 8:00 a.m. EDT)

- Expected to form along the central Atlantic cold front by Wednesday several hundred miles west of the Azores
- Formation chance through 48 hours: Low (near 0%)
- Formation chance through 5 days: Low (30%)