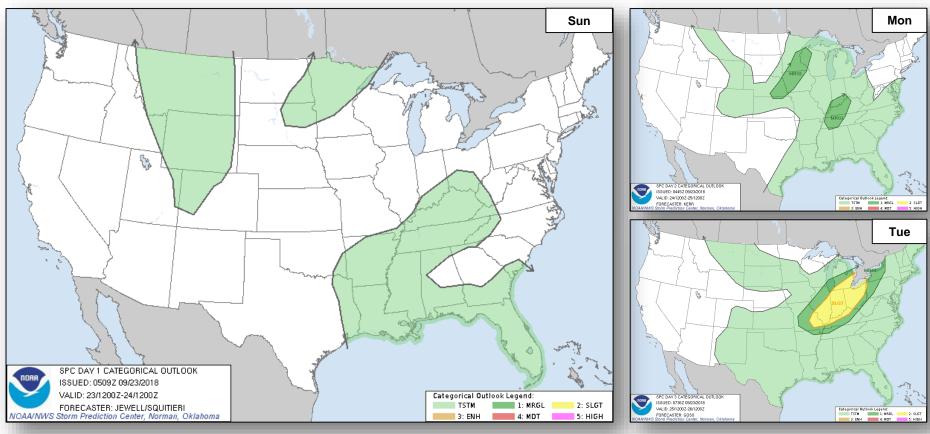

00 a.m. EDT)

- Located a couple of hundred miles south of Acapulco, Mexico
- Moving WNW well off the coast of Mexico
- Tropical depression likely to form in a few days
- Formation chance through 48 hours: Low (20%)
- Formation chance through 5 days: High (80%)

#### Disturbance 2 (as of 8:00 a.m. EDT)

- Expected to form over the far western portion of the eastern North Pacific basin by the middle of the week
- Moving W toward the central Pacific
- Formation chance through 48 hours: Low (near 0%)
- Formation chance through 5 days: Low (20%)





# Tropical Outlook – Central Pacific





No new tropical cyclones are expected
during the next five days.

Sun Sep 23 2018
155W
145W
145W
145W
125W

48 Hour Outlook

5 Day Outlook

### National Weather Forecast





### Severe Weather Outlook





# Precipitation / Excessive Rainfall Forecast















Tue

### Fire Weather Outlook







Sunday

Monday

# Long Range Outlooks – Sept 28 – Oct 2





6 - 10 Day Temperature Probability



6 - 10 Day Precipitation Probability

# Space Weather



|               | Space Weather Activity | Geomagnetic<br>Storms | Solar<br>Radiation | Radio<br>Blackouts |
|---------------|------------------------|-----------------------|--------------------|--------------------|
| Past 24 Hours | None                   | None                  | None               | None               |
| Next 24 Hours | Minor                  | G1                    | None               | None               |

For further information on NOAA Space Weather Scales refer to: http://www.swpc.noaa.gov/noaa-scales-explana