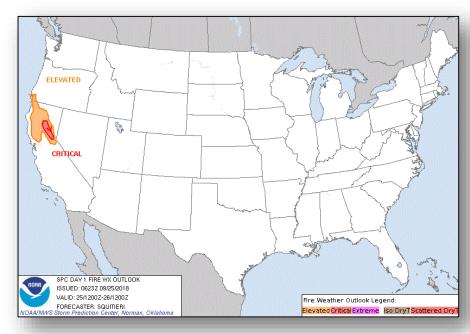

### **Significant Weather:**

- Strong to severe thunderstorms possible Midwest to Ohio Valley & Lower Great Lakes
- Heavy rain and flash flooding possible Lower Mississippi Valley & Mid-Atlantic
- Critical fire weather CA; Elevated fire weather CA & OR
- Red Flag Warnings CA & OR

### Fire Weather Outlook

Tuesday

Wednesday