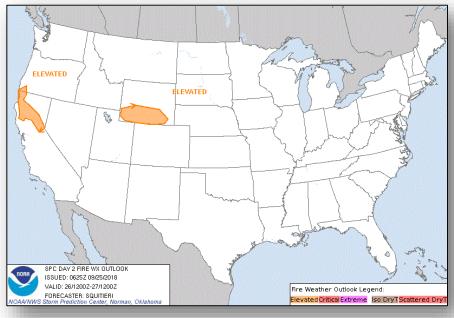

wenty-E (as of 5:00 a.m. EDT)

- Located 365 miles SSW of Manzanillo, Mexico
- Moving W at 9 mph
- Maximum sustained winds 35 mph
- Tropical storm is likely to form today
- No coastal watches or warnings in effect

#### Disturbance 1 (as of 8:00 a.m. EDT)

- 1,400 miles ESE of Hilo, Hawaii
- Formation chance through 48 hours: Low (20%)
- Formation chance through 5 days: Medium (50%)



### Tropical Outlook – Central Pacific



No Disturbances
Eastern Pacific



No new tropical cyclones are expected during the next five days.

Solve the state of the state o

48 Hour Outlook

5 Day Outlook

### Flood Depth Overview





### National Weather Forecast









### Severe Weather Outlook







### Precipitation / Excessive Rainfall Forecast











Wed



Thu

### Fire Weather Outlook







Tuesday

Wednesday

### Hazards Outlook – Sep 27- Oct 1





### Wildfire Summary



| Fire Name                    | FMAG       | Acres              | Percent       | Evecuations             |                    | Structures    |                | Fatalities / |
|------------------------------|------------|--------------------|---------------|-------------------------|--------------------|---------------|----------------|--------------|
| (County)                     | Number     | Burned             | Contained     | Evacuations             | Threatened         | Damaged       | Destroyed      | Injuries     |
| Wyoming (1)                  |            |                    |               |                         |                    |               |                |              |
|