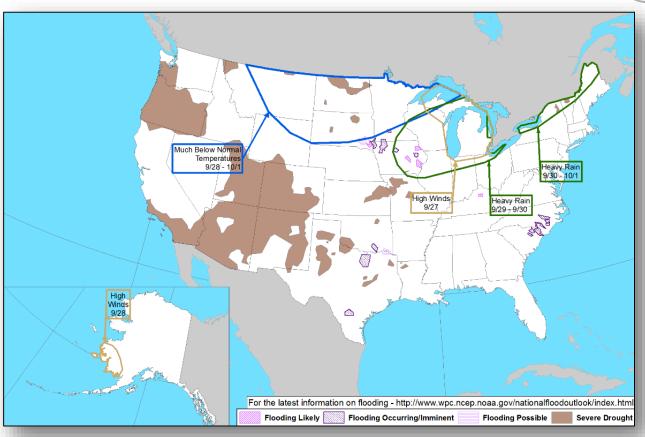

zanillo, Mexico
- Moving W at 9 mph
- Maximum sustained winds 35 mph
- Tropical storm is likely to form today
- No coastal watches or warnings in effect

#### Disturbance 1 (as of 8:00 a.m. EDT)

- 1,400 miles ESE of Hilo, Hawaii
- Formation chance through 48 hours: Low (20%)
- Formation chance through 5 days: Medium (50%)



### Tropical Outlook – Central Pacific



No Disturbances
Eastern Pacific



No new tropical cyclones are expected during the next five days.

Solve the state of the state o

48 Hour Outlook

5 Day Outlook

### Flood Depth Overview





### National Weather Forecast









### Severe Weather Outlook







### Precipitation / Excessive Rainfall Forecast











Wed



Thu

### Fire Weather Outlook







Tuesday

Wednesday

### Hazards Outlook – Sep 27- Oct 1





### Wildfire Summary



| Fire Name                    | FMAG       | Acres              | Percent       | Evecuations             |                    | Structures    |                | Fatalities / |
|------------------------------|------------|--------------------|---------------|-------------------------|--------------------|---------------|----------------|--------------|
| (County)                     | Number     | Burned             | Contained     | Evacuations             | Threatened         | Damaged       | Destroyed      | Injuries     |
| Wyoming (1)                  |            |                    |               |                         |                    |               |                |              |
| Roosevelt Fire<br>(Sublette) | 5276-FM-WY | 48,348<br>(+9,06