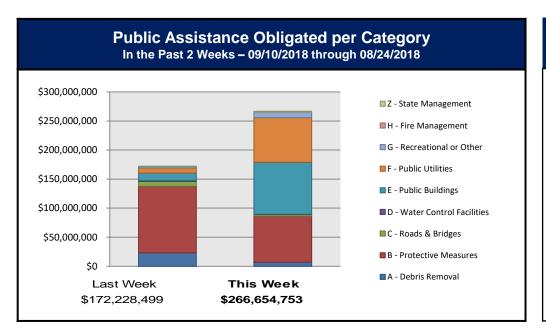

### Public Assistance Grant Program

|                            |                    | PA Project Worksheets Obligated<br>in past week, as of 09/24/18 at 1500 EDT |                     |                                                                                                                    |              |              |             |                        |                         |               |  |
|----------------------------|--------------------|-----------------------------------------------------------------------------|---------------------|--------------------------------------------------------------------------------------------------------------------|--------------|--------------|-------------|------------------------|-------------------------|---------------|--|
|                            | Emerç              | Emergency Work Permanent Work                                               |                     |                                                                                                                    |              |              |             |                        |                         |               |  |
| PA Category                | A - Debris Removal | B - Protective Measures                                                     | C - Roads & Bridges | - Roads & Bridges D - Water Control Facilities E - Public Buildings F - Public Utilities G - Recreational or Other |              |              |             | H - Fire<br>Management | Z - State<br>Management | Total         |  |
| Number Of PWs<br>Obligated | 70                 | 138                                                                         | 67                  | 8                                                                                                                  | 109          | 34           | 39          | 0                      | 46                      | 511           |  |
| Federal Share<br>Obligated | \$7,096,773        | \$79,233,953                                                                | \$2,721,377         | \$496,373                                                                                                          | \$89,337,426 | \$76,705,185 | \$9,794,175 | \$0.00                 | \$1,269,487             | \$266,654,753 |  |

#### This weeks PA Highlights

- In 1603-LA:
  - \$67.5 Million obligated for Category E Public Buildings
- In 4315-OK:
  - \$67.8 Million obligated for Category F Public Utilities
- In 4339-PR:
  - \$57.5 Million obligated for Category B –
     Protective Measures