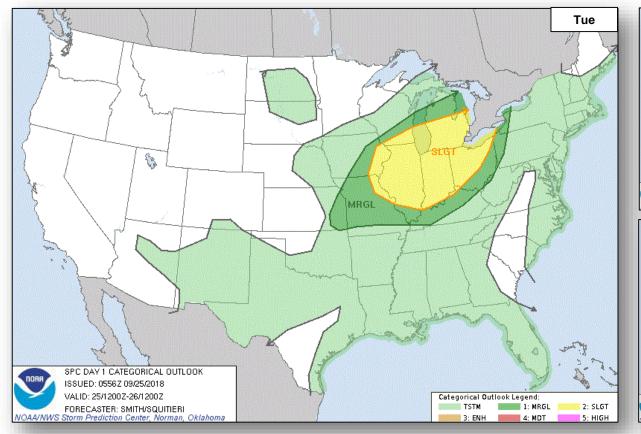

### **Significant Weather:**

- Strong to severe thunderstorms possible Midwest to Ohio Valley & Lower Great Lakes
- Heavy rain and flash flooding possible Lower Mississippi Valley & Mid-Atlantic
- Critical fire weather CA; Elevated fire weather CA & OR
- Red Flag Warnings CA & OR

### Severe Weather Outlook