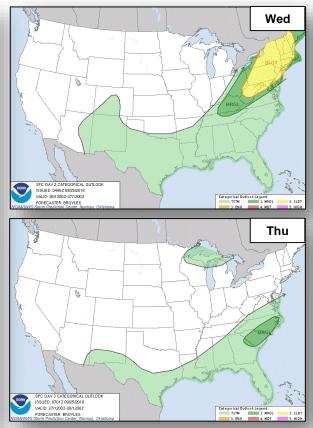

### **Significant Weather:**

- Strong to severe thunderstorms possible Midwest to Ohio Valley & Lower Great Lakes
- Heavy rain and flash flooding possible Lower Mississippi Valley & Mid-Atlantic
- Critical fire weather CA; Elevated fire weather CA & OR
- Red Flag Warnings CA & OR

### Severe Weather Outlook