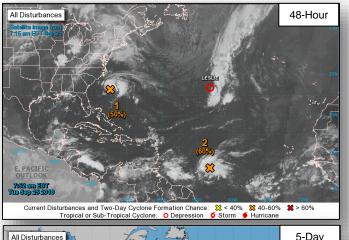

### Tropical Outlook – Atlantic

#### Subtropical Depression Leslie (Advisory #8, as of 5:00 a.m. EDT)

- Located 1,165 WSW of the Azores
- Moving SE at 8 mph
- Maximum sustained winds 35 mph
- No coastal watches or warnings in effect

#### Disturbance 1 (as of 8:00 a.m. EDT)

- 260 miles S of Cape Hatteras, NC
- Could become a tropical depression later today
- Likely to bring scattered showers & thunderstorms to portions of northeastern SC & eastern NC later today & tonight
- Formation chance through 48 hours: Medium (50%)
- Formation chance through 5 days: Medium (50%)

#### Disturbance 2 (as of 8:00 a.m. EDT)

- The remnants of Kirk, 950 miles E of the Windward Islands
- Redevelopment into a tropical cyclone possible over the next day or two
- Formation chance through 48 hours: Medium (60%)
- Formation chance through 5 days: Medium (60%)

#### Disturbance 3 (as of 8:00 a.m. EDT)

- Subtropical Depression Leslie forecast to become post-tropical today
- May reacquire subtropical or tropical characteristics by the end of the week
- Formation chance through 48 hours: Low (near 0%)
- Formation chance through 5 days: High (70%)