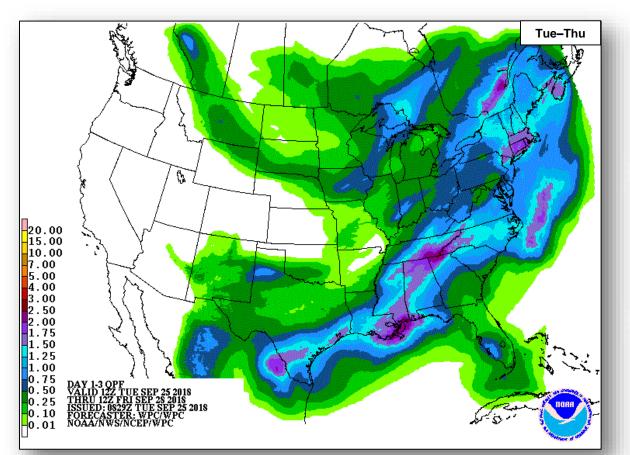

### **Significant Weather:**

- Strong to severe thunderstorms possible Midwest to Ohio Valley & Lower Great Lakes
- Heavy rain and flash flooding possible Lower Mississippi Valley & Mid-Atlantic
- Critical fire weather CA; Elevated fire weather CA & OR
- Red Flag Warnings CA & OR

### Precipitation / Excessive Rainfall Forecast

Wed

Thu