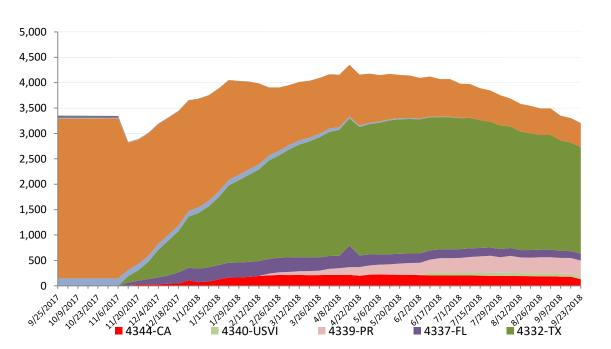

### **Direct Housing**

Total Households in FEMA Direct Housing per State
Past Year per Week, 9/25/2017 – 9/23/2018, There are currently 3,203 Households Occupying
3,203 Temporary Units

| 1ND SE    |                        |                  |                                                                       |  |  |  |  |  |  |  |
|-----------|------------------------|------------------|-----------------------------------------------------------------------|--|--|--|--|--|--|--|
| DR        | IA Declaration<br>Date | Program End Date | Current # of<br>Households in<br>Direct Housing<br>(Weekly<br>Change) |  |  |  |  |  |  |  |
| 4277-LA   | 8/14/2016              | 2/14/2018        | 471 (-9)                                                              |  |  |  |  |  |  |  |
| 4332-TX   | 8/25/2017              | 2/25/2018        | 2,099 (-40)                                                           |  |  |  |  |  |  |  |
| 4337-FL   | 9/10/2017              | 3/10/2018        | 135 (0)                                                               |  |  |  |  |  |  |  |
| 4339-PR   | 9/10/2017              | 3/20/2019        | 311 (-1)                                                              |  |  |  |  |  |  |  |
| 4340-USVI | 9/10/2017              | 3/20/2019        | 57 (-0)                                                               |  |  |  |  |  |  |  |
| 4344-CA   | 10/10/2017             | 4/10/2018        | 130 (-49)                                                             |  |  |  |  |  |  |  |