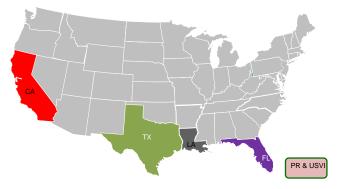

### **Direct Housing**

Total Households in FEMA Direct Housing per State
Past Year per Week, 9/25/2017 – 9/23/2018, There are currently 3,203 Households Occupying
3,203 Temporary Units

| 1ND SE    |                        |                  |                                                                       |  |  |  |  |  |  |  |
|-----------|------------------------|------------------|-----------------------------------------------------------------------|--|--|--|--|--|--|--|
| DR        | IA Declaration<br>Date | Program End Date | Current # of<br>Households in<br>Direct Housing<br>(Weekly<br>Change) |  |  |  |  |  |  |  |
| 4277-LA   | 8/14/2016              | 2/14/2018        | 471 (-9)                                                              |  |  |  |  |  |  |  |
| 4332-TX   | 8/25/2017              | 2/25/2018        | 2,099 (-40)                                                           |  |  |  |  |  |  |  |
| 4337-FL   | 9/10/2017              | 3/10/2018        | 135 (0)                                                               |  |  |  |  |  |  |  |
| 4339-PR   | 9/10/2017              | 3/20/2019        | 311 (-1)                                                              |  |  |  |  |  |  |  |
| 4340-USVI | 9/10/2017              | 3/20/2019        | 57 (-0)                                                               |  |  |  |  |  |  |  |
| 4344-CA   | 10/10/2017             | 4/10/2018        | 130 (-49)                                                             |  |  |  |  |  |  |  |

States with Currently Occupied Units

FEMA's mission is helping people before, during, and after disasters.