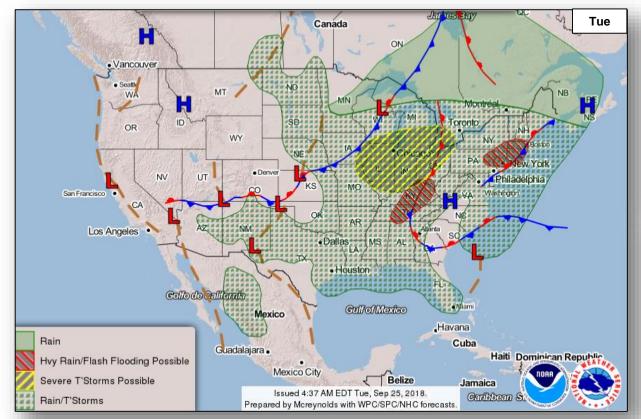

### **Significant Weather:**

- Strong to severe thunderstorms possible Midwest to Ohio Valley & Lower Great Lakes
- Heavy rain and flash flooding possible Lower Mississippi Valley & Mid-Atlantic
- Critical fire weather CA; Elevated fire weather CA & OR
- Red Flag Warnings CA & OR

### National Weather Forecast