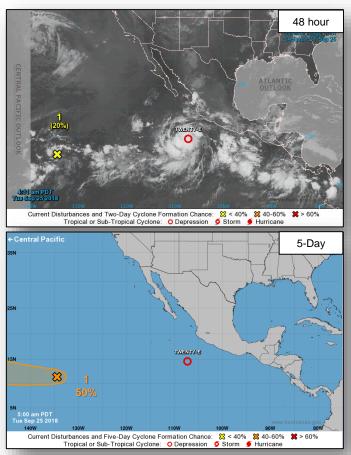

### Tropical Outlook – Eastern Pacific

#### Tropical Depression Twenty-E (as of 5:00 a.m. EDT)

- Located 365 miles SSW of Manzanillo, Mexico
- Moving W at 9 mph
- Maximum sustained winds 35 mph
- Tropical storm is likely to form today
- No coastal watches or warnings in effect