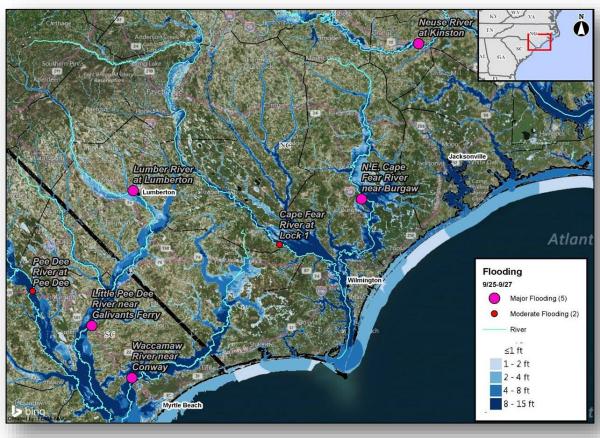

week
- Formation chance through 48 hours: Low (near 0%)
- Formation chance through 5 days: High (70%)





### Tropical Outlook – Eastern Pacific



#### Tropical Depression Twenty-E (as of 5:00 a.m. EDT)

- Located 365 miles SSW of Manzanillo, Mexico
- Moving W at 9 mph
- Maximum sustained winds 35 mph
- Tropical storm is likely to form today
- No coastal watches or warnings in effect

#### Disturbance 1 (as of 8:00 a.m. EDT)

- 1,400 miles ESE of Hilo, Hawaii
- Formation chance through 48 hours: Low (20%)
- Formation chance through 5 days: Medium (50%)



### Tropical Outlook – Central Pacific



No Disturbances
Eastern Pacific



No new tropical cyclones are expected during the next five days.

Solve the state of the state o

48 Hour Outlook

5 Day Outlook

### Flood Depth Overview





### National Weather Forecast









### Severe Weather Outlook







### Precipitation / Excessive Rainfall Forecast











Wed



Thu

### Fire Weather Outlook







Tuesday

Wednesday

### Hazards Outlook – Sep 27- Oct 1





### Wildfire Summary



| Fire Name                    | FMAG       | Acres              | Percent       | Evecuations             |                    | Structures    |                | Fatalities / |
|------------------------------|------------|--------------------|---------------|-------------------------|--------------------|---------------|----------------|--------------|
| (County)                     | Number     | Burned             | Contained     | Evacuations             | Threatened         | Damaged       | Destroyed      | Injuries     |
| W