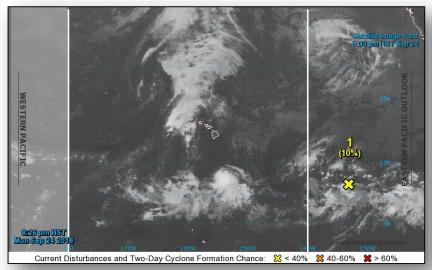

#### Disturbance 1 (as of 8:00 a.m. EDT)

- 1,400 miles ESE of Hilo, Hawaii
- Formation chance through 48 hours: Low (20%)
- Formation chance through 5 days: Medium (50%)