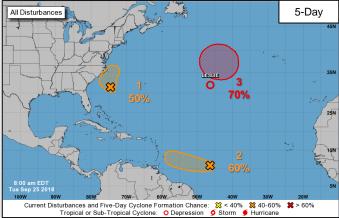

### Tropical Outlook – Atlantic

#### Disturbance 1 (as of 8:00 a.m. EDT)

- 260 miles S of Cape Hatteras, NC
- Could become a tropical depression later today
- Likely to bring scattered showers & thunderstorms to portions of northeastern SC & eastern NC later today & tonight
- Formation chance through 48 hours: Medium (50%)
- Formation chance through 5 days: Medium (50%)

#### Disturbance 2 (as of 8:00 a.m. EDT)

- The remnants of Kirk, 950 miles E of the Windward Islands
- Redevelopment into a tropical cyclone possible over the next day or two
- Formation chance through 48 hours: Medium (60%)
- Formation chance through 5 days: Medium (60%)

#### Disturbance 3 (as of 8:00 a.m. EDT)

- Subtropical Depression Leslie forecast to become post-tropical today
- May reacquire subtropical or tropical characteristics by the end of the week
- Formation chance through 48 hours: Low (near 0%)
- Formation chance through 5 days: High (70%)