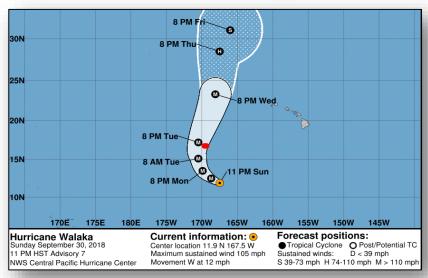

#### Hurricane Walaka CAT 3 (Advisory #7A as of 8:00 a.m. EDT)

- 915 miles SSE of Honolulu, Hawaii
- Moving WNW at 17 mph
- Maximum sustained winds 115 mph
- Hurricane force winds extend 30 miles, tropical storm force winds extend 125 miles
- A Hurricane Warning is in effect for Johnston Atoll