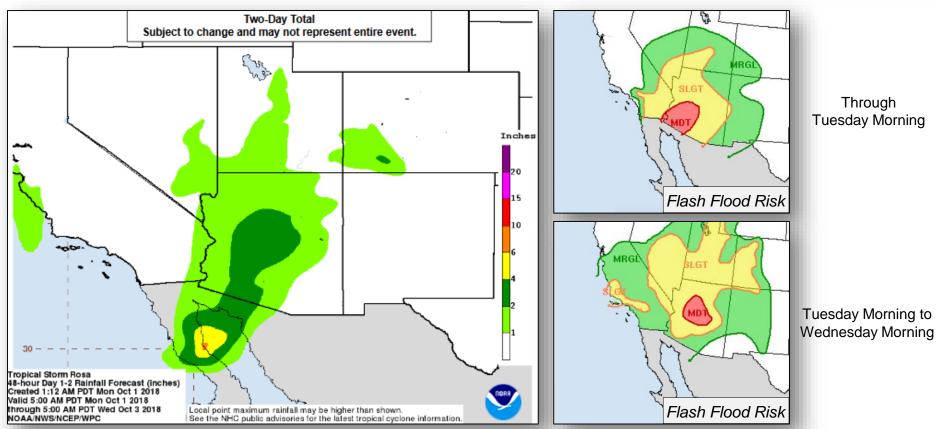

#### <u>Tropical Storm Rosa</u> (Advisory #25A as of 8:00 a.m. EDT)

- 105 miles WSW of Punta Eugenia, Mexico
- Moving NE at 12 mph; maximum sustained winds 50 mph
- · Additional weakening is forecast through tonight
- Tropical-storm-force winds extend 150 miles
- Rosa's remnants expected to move across the Desert Southwest Tuesday
  - Rainfall could produce life-threatening flash flooding and dangerous debris flows in the deserts, and landslides in mountainous terrain
  - 2-4 inches with isolated totals to 6 inches in central and southern AZ
  - 1-2 inches with isolated totals of 4 inches elsewhere across the Desert Southwest, Central Rockies, and Great Basin