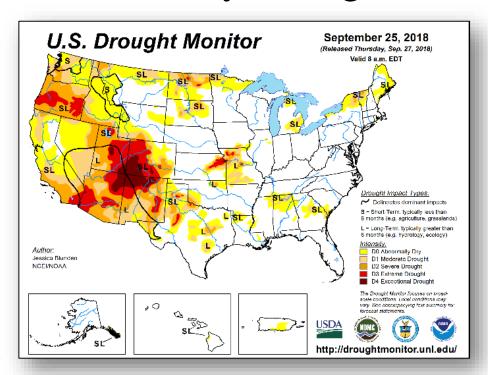

Basin

#### <u>Tropical Storm Sergio</u> (Advisory #8 as of 5:00 a.m. EDT)

- 590 miles SSW of Manzanillo, Mexico
- Moving W at 14 mph; maximum sustained winds 70 mph
- Expected to become a hurricane later today
- Tropical-storm-force winds extend 125 miles





#### Tropical Outlook – Central Pacific



#### Hurricane Walaka CAT 3 (Advisory #7A as of 8:00 a.m. EDT)

- 915 miles SSE of Honolulu, Hawaii
- Moving WNW at 17 mph
- Maximum sustained winds 115 mph
- Hurricane force winds extend 30 miles, tropical storm force winds extend 125 miles
- A Hurricane Warning is in effect for Johnston Atoll



### Forecast Precipitation – Through Oct 3





#### National Weather Forecast









### Precipitation / Excessive Rainfall Forecast







Mon

Tue

Wed

### U.S. Monthly Drought Outlook







### Wildfire Summary



| Fire Name               | FMAG       | Acres              | Percent      | Evecuations |                      | Fatalities / |                  |          |  |
|-------------------------|------------|--------------------|--------------|-------------|----------------------|--------------|------------------|----------|--|
| (County)                | Number     | Burned             | Contained    | Evacuations | Threatened           | Damaged      | Destroyed        | Injuries |  |
| Wyoming (1)             |            |                    |              |             |                      |              |                  |          |  |
| Roosevelt<br>(Sublette) | 5276-FM-WY | 60,762<br>(+8,898) | 45%<br>(+10) | Mandatory   | 1,153<br>(373 homes) | 1 home