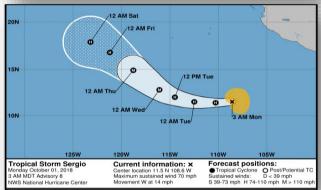

#### <u>Tropical Storm Sergio</u> (Advisory #8 as of 5:00 a.m. EDT)

- 590 miles SSW of Manzanillo, Mexico
- Moving W at 14 mph; maximum sustained winds 70 mph
- Expected to become a hurricane later today
- Tropical-storm-force winds extend 125 miles