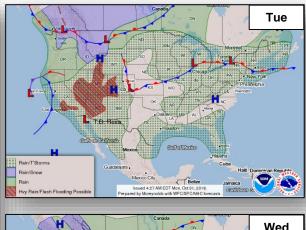

1-2 inches with isolated totals of 4 inches elsewhere across the Desert Southwest, Central Rockies, and Great Basin

#### <u>Tropical Storm Sergio</u> (Advisory #8 as of 5:00 a.m. EDT)

- 590 miles SSW of Manzanillo, Mexico
- Moving W at 14 mph; maximum sustained winds 70 mph
- Expected to become a hurricane later today
- Tropical-storm-force winds extend 125 miles





#### Tropical Outlook – Central Pacific



#### Hurricane Walaka CAT 3 (Advisory #7A as of 8:00 a.m. EDT)

- 915 miles SSE of Honolulu, Hawaii
- Moving WNW at 17 mph
- Maximum sustained winds 115 mph
- Hurricane force winds extend 30 miles, tropical storm force winds extend 125 miles
- A Hurricane Warning is in effect for Johnston Atoll



### Forecast Precipitation – Through Oct 3





#### National Weather Forecast









### Precipitation / Excessive Rainfall Forecast







Mon

Tue

Wed

### U.S. Monthly Drought Outlook







### Wildfire Summary



| Fire Name               | FMAG       | Acres              | Percent      | Evecuations |                      | Fatalities / |                  |          |  |
|-------------------------|------------|--------------------|--------------|-------------|----------------------|--------------|------------------|----------|--|
| (County)                | Number     | Burned             | Contained    | Evacuations | Threatened           | Damaged      | Destroyed        | Injuries |  |
| Wyoming (1)             |            |                    |              |             |                      |              |                  |          |  |
| Roosevelt<br