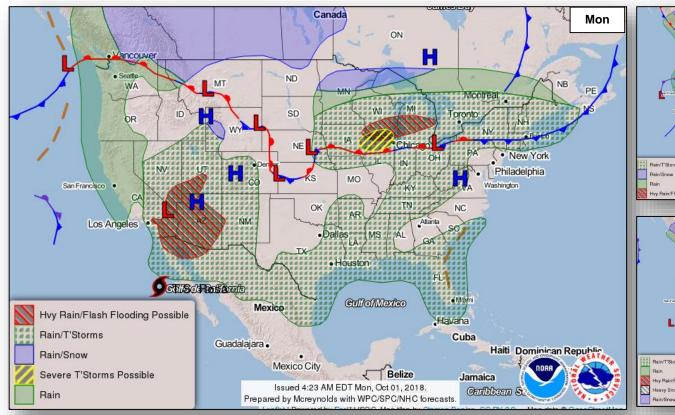

#### National Weather Forecast

#### **Significant Weather:**

- Severe thunderstorms Middle Mississippi Valley to Lower Great Lakes; southwest AZ
- Heavy rain & flash flooding possible Upper/Middle Mississippi valleys to Lower Great Lakes; Desert Southwest into Great Basin
- Elevated fire weather NV, UT, ID, & WY