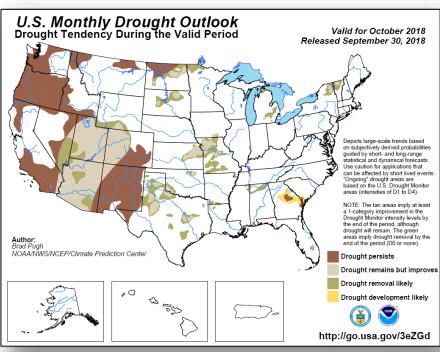

asin

#### <u>Tropical Storm Sergio</u> (Advisory #8 as of 5:00 a.m. EDT)

- 590 miles SSW of Manzanillo, Mexico
- Moving W at 14 mph; maximum sustained winds 70 mph
- Expected to become a hurricane later today
- Tropical-storm-force winds extend 125 miles





#### Tropical Outlook – Central Pacific



#### Hurricane Walaka CAT 3 (Advisory #7A as of 8:00 a.m. EDT)

- 915 miles SSE of Honolulu, Hawaii
- Moving WNW at 17 mph
- Maximum sustained winds 115 mph
- Hurricane force winds extend 30 miles, tropical storm force winds extend 125 miles
- A Hurricane Warning is in effect for Johnston Atoll



### Forecast Precipitation – Through Oct 3





#### National Weather Forecast









### Precipitation / Excessive Rainfall Forecast







Mon

Tue

Wed

### U.S. Monthly Drought Outlook







### Wildfire Summary



| Fire Name               | FMAG       | Acres              | Percent      | Evecuations |                      | Fatalities / |                  |          |  |
|-------------------------|------------|--------------------|--------------|-------------|----------------------|--------------|------------------|----------|--|
| (County)                | Number     | Burned             | Contained    | Evacuations | Threatened           | Damaged      | Destroyed        | Injuries |  |
| Wyoming (1)             |            |                    |              |             |                      |              |                  |          |  |
| Roosevelt<br>(Sublette) | 5276-FM-WY | 60,762<br>(+8,898) | 45%<br>(+10) | Mandatory   | 1,153<br>(373 homes) | 1 home