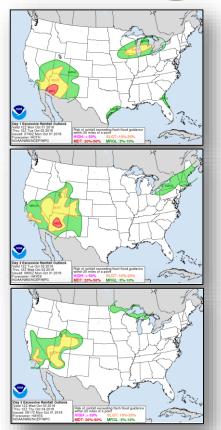

### Precipitation / Excessive Rainfall Forecast

Mon

Tue

Wed

#### **Significant Weather:**

- Severe thunderstorms Middle Mississippi Valley to Lower Great Lakes; southwest AZ
- Heavy rain & flash flooding possible Upper/Middle Mississippi valleys to Lower Great Lakes; Desert Southwest into Great Basin
- Elevated fire weather NV, UT, ID, & WY