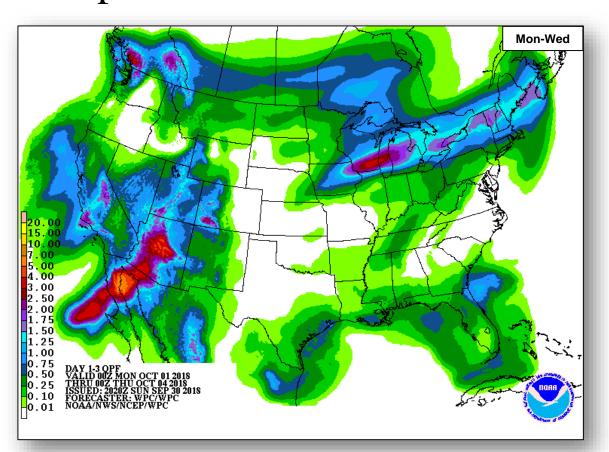

### Forecast Precipitation – Through Oct 3

#### **Significant Weather:**

- Severe thunderstorms Middle Mississippi Valley to Lower Great Lakes; southwest AZ
- Heavy rain & flash flooding possible Upper/Middle Mississippi valleys to Lower Great Lakes; Desert Southwest into Great Basin
- Elevated fire weather NV, UT, ID, & WY