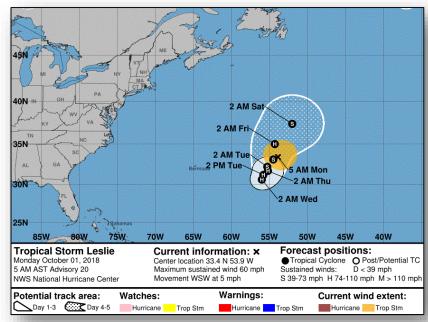

#### Tropical Storm Leslie (Advisory #20 as of 5:00 a.m. EDT)

- 635 miles E of Bermuda
- Moving WSW at 5 mph
- Maximum sustained winds 60 mph
- Additional gradual strengthening forecast during the next 48 hours
- Tropical-storm-force winds extend 160 miles