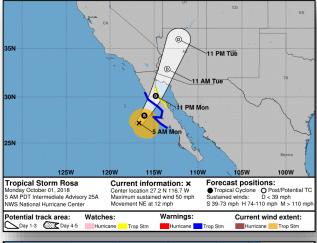

#### <u>Tropical Storm Rosa</u> (Advisory #25A as of 8:00 a.m. EDT)

- 105 miles WSW of Punta Eugenia, Mexico
- Moving NE at 12 mph; maximum sustained winds 50 mph
- · Additional weakening is forecast through tonight
- Tropical-storm-force winds extend 150 miles
- Rosa's remnants expected to move across the Desert Southwest Tuesday
  - Rainfall could produce life-threatening flash flooding and dangerous debris flows in the deserts, and landslides in mountainous terrain
  - 2-4 inches with isolated totals to 6 inches in central and southern AZ
  - 1-2 inches with isolated totals of 4 inches elsewhere across the Desert Southwest, Central Rockies, and Great Basin