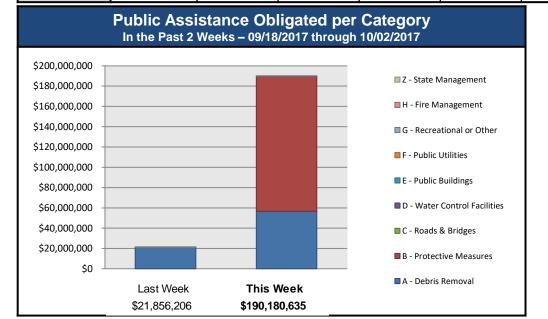

### Public Assistance Grant Program

|   |                            | PA Project Worksheets Obligated in past week, as of 10/02/17 at 1500 EDT |                            |                     |                                 |                      |                      |                              |                     |                         |               |
|---|----------------------------|--------------------------------------------------------------------------|----------------------------|---------------------|---------------------------------|----------------------|----------------------|------------------------------|---------------------|-------------------------|---------------|
|   |                            | Emergend                                                                 | cy Work                    |                     |                                 | Permanent Work       |                      |                              |                     |                         |               |
|   | PA Category                | A - Debris Removal                                                       | B - Protective<br>Measures | C - Roads & Bridges | D - Water Control<br>Facilities | E - Public Buildings | F - Public Utilities | G - Recreational or<br>Other | H - Fire Management | Z - State<br>Management | Total         |
|   | Number Of PWs<br>Obligated | 28                                                                       | 68                         | 2                   | 0                               | 3                    | 0                    | 4                            | 0                   | 0                       | 105           |
| I | Federal Share<br>Obligated | \$56,699,759                                                             | \$133,129,569              | \$38,598            | \$0                             | \$28,181             | \$0                  | \$284,528                    | \$0                 | \$0                     | \$190,180,635 |

#### **PA Highlights**

On 9/27/2017 Houston was obligated \$62.8 million for Category B -Protective Measures related to FEMA DR-4332-TX.

On 9/29/2017 V.I. Water and power Authority \$18.3 million for Category B -Protective Measures related to FEMA DR-4335-TX

On 9/29/2017 Houston was obligated \$15.3 million for Category A -Debris Removal related to FEMA DR-4332-TX

On 9/26/2017 Harris (County) was obligated \$15.1 million for Category B -Protective Measures related to FEMA DR-4332-TX