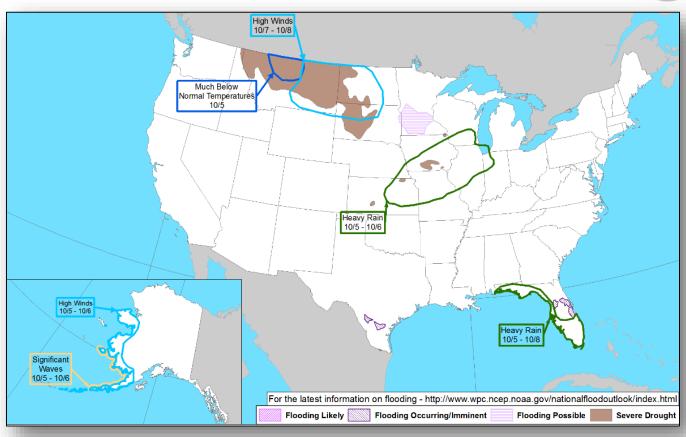

00 medical personnel/support staff
- USVI: Ohio National Guard Medical team to provide 30-60 day short term support to Schneider Regional Medical Center; ETA TBD
- 26 mental health professionals arrived in St. John, St. Thomas, and St. Croix, and six Public Health Advisors joined USVI Department of Health

#### **FEMA Response**

- NRCC: Level I (24/7); NWC: Steady State
- National IMAT East-2: PR
- FEMA Region II; RRCC: Not Activated (staff deployed); RWC: Steady State
- FEMA Region II, III and X IMATs: Deployed to USVI
- US&R: White IST, IN-TF1, and NY-TF1: PR

### National Weather Forecast







Today Tomorrow

# Precipitation Forecast & Flash Flood Risk







### Severe Weather Outlook – Days 1-3







### Fire Weather Outlook







Today Tomorrow

### Hazards Outlook – Oct 5-9





# Space Weather



|               | Space Weather Activity | Geomagnetic<br>Storms | Solar Radiation | Radio<br>Blackouts |
|---------------|------------------------|-----------------------|-----------------|--------------------|
| Past 24 Hours | None                   | None                  | None            | None               |
| Next 24 Hours | None                   | None                  | None            | None               |

For further information on NOAA Space Weather Scales refer to <a href="http://www.swpc.noaa.gov/noaa-scales-explanation">http://www.swpc.noaa.gov/noaa-scales-explanation</a>





# Disaster Requests & Declarations



| Declaration Requests in Process                                             | Requests<br>APPROVED<br>(since last report) | Requests DE