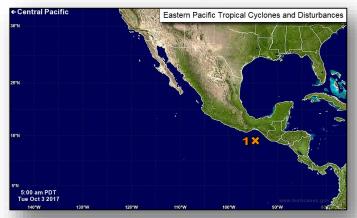

### Tropical Outlook – Eastern Pacific

#### Disturbance 1 (As of 8:00 a.m. EDT)

- Located near the southeastern coast of Mexico
- Environmental conditions expected to become conducive for some additional development over the next couple of days
- Formation chance through 48 hours: Medium (40%)
- Formation chance through 5 days: Medium (60%)