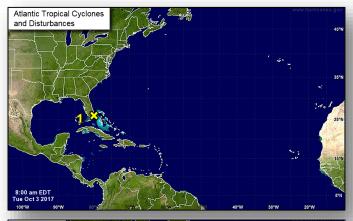

### Tropical Outlook – Atlantic

#### Disturbance 1 (As of 8:00 a.m. EDT)

- · Located over southern Florida
- Tropical cyclone formation not expected; forecast to move westward at 25 to 30 mph for the next day or so
- Formation chance through 48 hours: Low (near 0%)
- Formation chance through 5 days: Low (near 0%)

#### Disturbance 2 (As of 8:00 a.m. EDT)

- Expected to form over the northwestern Caribbean Sea within the next few days
- Some slow development possible by the weekend while the low drifts northward into the southern Gulf of Mexico
- Formation chance through 48 hours: Low (near 0%)
- Formation chance through 5 days: Low (30%)