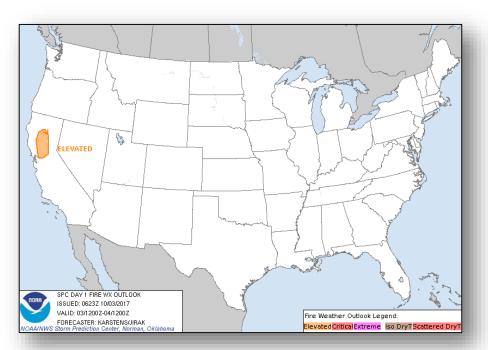

### Fire Weather Outlook

Today Tomorrow

#### **Significant Weather:**

- Snow & Rain Northern Rockies
- Elevated Fire Weather CA
- Space Weather:
  - o Past 24 hours: None observed
  - Next 24 hours: None predicted