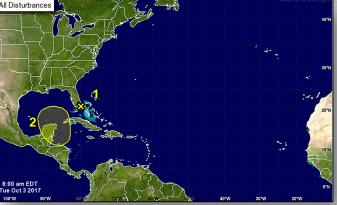

#### Disturbance 1 (As of 8:00 a.m. EDT)

- · Located over southern Florida
- Tropical cyclone formation not expected; forecast to move westward at 25 to 30 mph for the next day or so
- Formation chance through 48 hours: Low (near 0%)
- Formation chance through 5 days: Low (near 0%)

#### Disturbance 2 (As of 8:00 a.m. EDT)

- Expected to form over the northwestern Caribbean Sea within the next few days
- Some slow development possible by the weekend while the low drifts northward into the southern Gulf of Mexico
- Formation chance through 48 hours: Low (near 0%)
- Formation chance through 5 days: Low (30%)