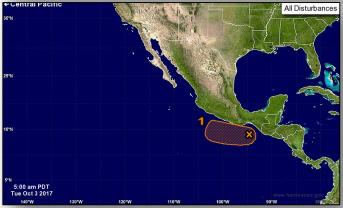

#### Disturbance 1 (As of 8:00 a.m. EDT)

- Located near the southeastern coast of Mexico
- Environmental conditions expected to become conducive for some additional development over the next couple of days
- Formation chance through 48 hours: Medium (40%)
- Formation chance through 5 days: Medium (60%)