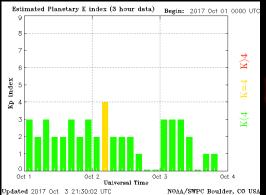

### Space Weather Summary/Outlook

| Space Weather Summary            | Past 48 | Forecast:            | Forecast:            |  |
|----------------------------------|---------|----------------------|----------------------|--|
| October 4 <sup>th</sup> , 2017   | Hours   | Oct. 4 <sup>th</sup> | Oct. 5 <sup>th</sup> |  |
| Solar Flare (R Scale)            | None    | R1-R2: 1%            | R1-R2: 1%            |  |
| Radio Blackout                   |         | R3-R5: 1%            | R3-R5: 1%            |  |
| Solar Radiation Storms (S Scale) | None    | S1 or > 1%           | S1 or > 1%           |  |
| Geomagnetic Storms (G Scale)     | None    | None                 | None                 |  |

#### **Summary of Recent Activity/Outlook:**

- All quiet across the R, S, and G scales
- Regions on the disk are relatively small and simple
- Severe or extreme activity very unlikely at this time