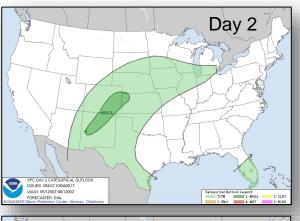

## Severe Weather Outlook – Days 1-3

#### **Significant Weather:**

- Flash Flooding possible NM, TX, & OK
- Space Weather:
  - o Past 24 hours: None observed
  - Next 24 hours: None predicted

Earthquake Activity: None

**Declaration Activity: None** 