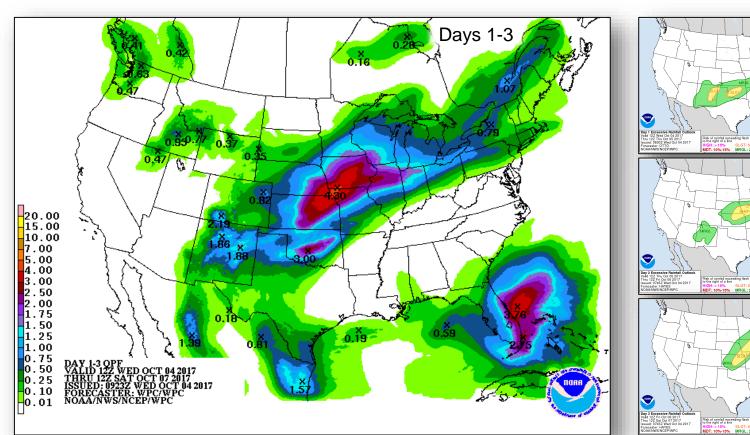

plete, 44 generators available, 5.4% of customers with electricity; Puerto Rico Power Authority expects 15% restoration within the next two weeks
- USVI: 146/191 generator pre-installation inspections completed; 15% of customers with electricity in St. Thomas; 10% with electricity in St. Croix

#### **Health and Medical:**

 PR: 66 hospitals open, 1 closed; 14 hospitals restored to electrical grid power; additional 51 on generator power

#### FEMA Response

- NRCC: Level I (24/7); NWC: Steady State
- National IMAT East-2: PR
- FEMA Region II; RRCC: Not Activated (staff deployed); RWC: Steady State
- FEMA Region II, III and X IMATs: Deployed to USVI
- US&R: White IST, IN-TF1, and NY-TF1: PR

### National Weather Forecast







Today Tomorrow

# Precipitation Forecast & Flash Flood Risk







Day 1

Day 2

Day 3

## Severe Weather Outlook – Days 1-3









### Fire Weather Outlook







Today Tomorrow

### Hazards Outlook – Oct 6-10





### Space Weather Summary/Outlook



| Space Weather Summary            | Past 48 | Forecast:            | Forecast:            |  |
|----------------------------------|---------|----------------------|----------------------|--|
| October 4 <sup>th</sup> , 2017   | Hours   | Oct. 4 <sup>th</sup> | Oct. 5 <sup>th</sup> |  |
| Solar Flare (R Scale)            | None    | R1-R2: 1%            | R1-R2: 1%            |  |
| Radio Blackout                   |         | R3-R5: 1%            | R3-R5: 1%            |  |
| Solar Radiation Storms (S Scale) | None    | S1 or > 1%           | S1 or > 1%           |  |
| Geomagnetic Storms (G Scale)