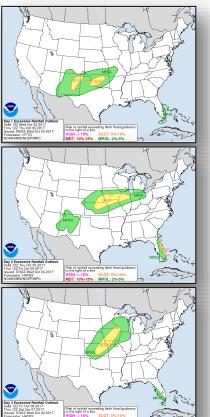

ete, 44 generators available, 5.4% of customers with electricity; Puerto Rico Power Authority expects 15% restoration within the next two weeks
- USVI: 146/191 generator pre-installation inspections completed; 15% of customers with electricity in St. Thomas; 10% with electricity in St. Croix

#### **Health and Medical:**

 PR: 66 hospitals open, 1 closed; 14 hospitals restored to electrical grid power; additional 51 on generator power

#### FEMA Response

- NRCC: Level I (24/7); NWC: Steady State
- National IMAT East-2: PR
- FEMA Region II; RRCC: Not Activated (staff deployed); RWC: Steady State
- FEMA Region II, III and X IMATs: Deployed to USVI
- US&R: White IST, IN-TF1, and NY-TF1: PR

### National Weather Forecast







Today Tomorrow

# Precipitation Forecast & Flash Flood Risk







Day 1

Day 2

Day 3

## Severe Weather Outlook – Days 1-3









### Fire Weather Outlook







Today Tomorrow

### Hazards Outlook – Oct 6-10





### Space Weather Summary/Outlook



| Space Weather Summary            | Past 48 | Forecast:            | Forecast:            |  |
|----------------------------------|---------|----------------------|----------------------|--|
| October 4 <sup>th</sup> , 2017   | Hours   | Oct. 4 <sup>th</sup> | Oct. 5 <sup>th</sup> |  |
| Solar Flare (R Scale)            | None    | R1-R2: 1%            | R1-R2: 1%            |  |
| Radio Blackout                   |         | R3-R5: 1%            | R3-R5: 1%            |  |
| Solar Radiation Storms (S Scale) | None    | S1 or > 1%           | S1 or > 1%           |  |
| Geomagnetic Storms (G Scale)