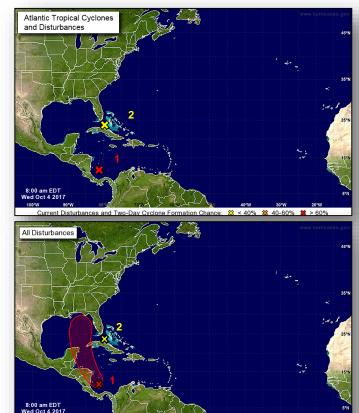

### Tropical Outlook – Atlantic

#### Disturbance 1 (As of 8:00 a.m. EDT)

- · Located over the southwestern Caribbean Sea
- Heavy rain in Central America for the next few days
- Formation chance through 48 hours: High (90%)
- Formation chance through 5 days: High (90%)

#### Disturbance 2 (As of 8:00 a.m. EDT)

- · Over west-central Cuba and in the Straits of Florida
- No significant development expected; squalls likely to produce heavy rain
- Formation chance through 48 hours: Low (near 0%)
- Formation chance through 5 days: Low (near 0%)