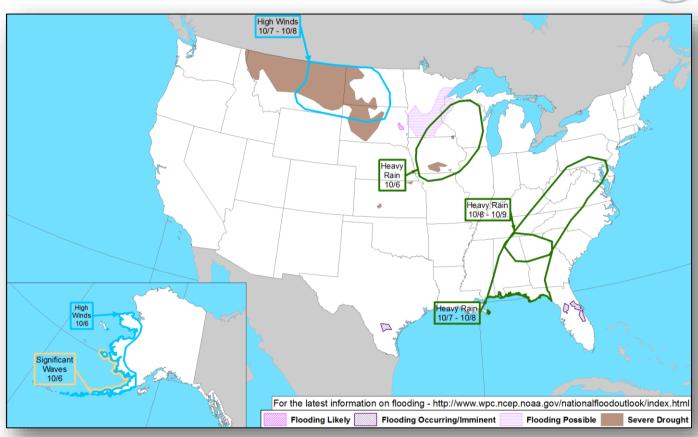

146/191 generator pre-installation inspections completed; 15% of customers with electricity in St. Thomas; 10% with electricity in St. Croix

#### **Health and Medical:**

 PR: 66 hospitals open, 1 closed; 14 hospitals restored to electrical grid power; additional 51 on generator power

#### FEMA Response

- NRCC: Level I (24/7); NWC: Steady State
- National IMAT East-2: PR
- FEMA Region II; RRCC: Not Activated (staff deployed); RWC: Steady State
- FEMA Region II, III and X IMATs: Deployed to USVI
- US&R: White IST, IN-TF1, and NY-TF1: PR

### National Weather Forecast







Today Tomorrow

# Precipitation Forecast & Flash Flood Risk







Day 1

Day 2

Day 3

## Severe Weather Outlook – Days 1-3









### Fire Weather Outlook







Today Tomorrow

### Hazards Outlook – Oct 6-10





### Space Weather Summary/Outlook



| Space Weather Summary            | Past 48 | Forecast:            | Forecast:            |  |
|----------------------------------|---------|----------------------|----------------------|--|
| October 4 <sup>th</sup> , 2017   | Hours   | Oct. 4 <sup>th</sup> | Oct. 5 <sup>th</sup> |  |
| Solar Flare (R Scale)            | None    | R1-R2: 1%            | R1-R2: 1%            |  |
| Radio Blackout                   |         | R3-R5: 1%            | R3-R5: 1%            |  |
| Solar Radiation Storms (S Scale) | None    | S1 or > 1%           | S1 or > 1%           |  |
| Geomagnetic Storms (G Scale)     | None    | None                 | None                 |  |

#### **Summary of Recent Activity/Outlook:**

- All quiet across the R, S, and G scales