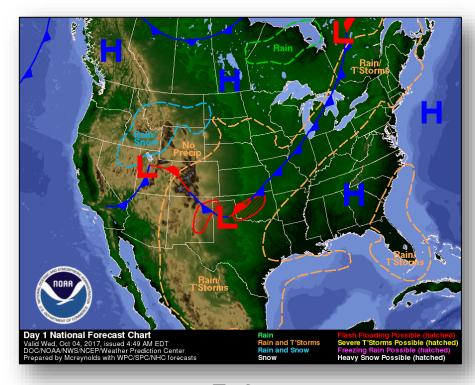

### National Weather Forecast

Today Tomorrow

# Precipitation Forecast & Flash Flood Risk

Day 1

Day 2

Day 3