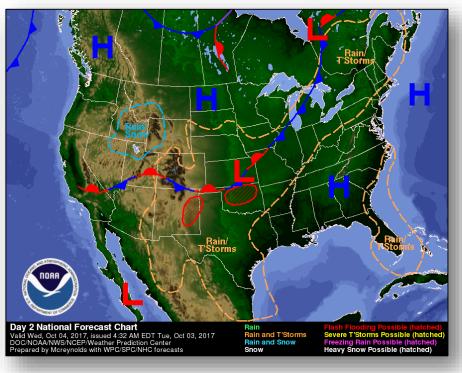

### National Weather Forecast

Today Tomorrow

# Precipitation Forecast & Flash Flood Risk

Day 1

Day 2

Day 3