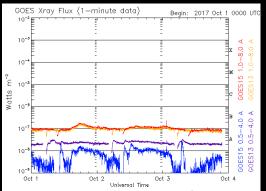

### Space Weather Summary/Outlook

| Space Weather Summary            | Past 48 | Forecast:            | Forecast:            |  |
|----------------------------------|---------|----------------------|----------------------|--|
| October 4 <sup>th</sup> , 2017   | Hours   | Oct. 4 <sup>th</sup> | Oct. 5 <sup>th</sup> |  |
| Solar Flare (R Scale)            | None    | R1-R2: 1%            | R1-R2: 1%            |  |
| Radio Blackout                   |         | R3-R5: 1%            | R3-R5: 1%            |  |
| Solar Radiation Storms (S Scale) | None    | S1 or > 1%           | S1 or > 1%           |  |
| Geomagnetic Storms (G Scale)     | None    | None                 | None                 |  |

#### **Summary of Recent Activity/Outlook:**

- All quiet across the R, S, and G scales
- Regions on the disk are relatively small and simple
- Severe or extreme activity very unlikely at this time