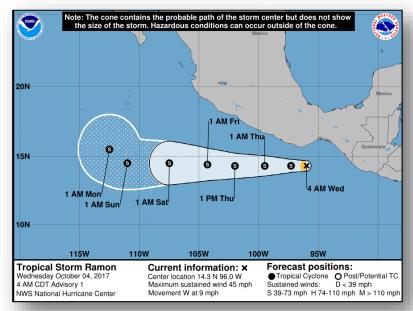

## Tropical Outlook – Eastern Pacific

#### Tropical Storm Ramon (Advisory #1 as of 5:00 a.m. EDT)

- Located 100 miles SSE of Puerto Angel, Mexico
- Moving W at 9 mph
- Maximum sustained winds of 45 mph
- Ramon is a small tropical storm
- Little change in strength is forecast during the next couple days