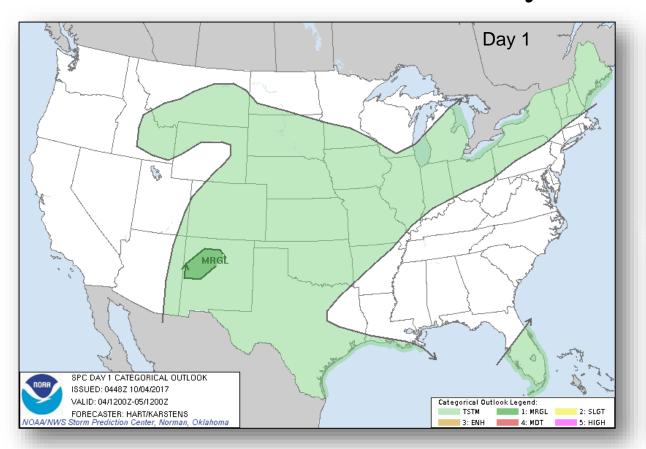

# Precipitation Forecast & Flash Flood Risk

Day 1

Day 2

Day 3

#### **Significant Weather:**

- Flash Flooding possible NM, TX, & OK
- Space Weather:
  - o Past 24 hours: None observed
  - Next 24 hours: None predicted

Earthquake Activity: None

**Declaration Activity: None** 