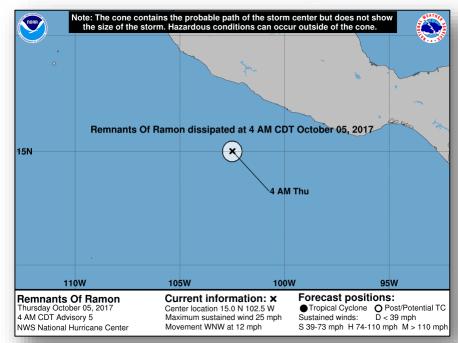

#### Remnants of Ramon (Advisory #5 as of 5:00 a.m. EDT)

- Located 215 miles SW of Acapulco, Mexico
- Moving WNW at 12 mph
- Maximum sustained winds of 25 mph
- Last public advisory issued by NHC