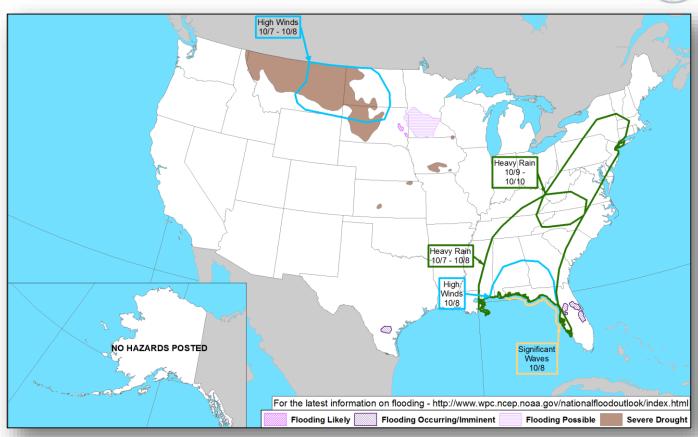

cal:**

- PR: 15 of 67 hospitals restored to electrical grid; 51 on generator power
- · 46 of 48 dialysis centers open
- USNS COMFORT moving to support operations in Ponce, PR
- USVI: 5 health centers servicing 17,000 people: 4 closed, 1 with limited services

#### **FEMA Response**

- NRCC: Level I (24/7); NWC: Steady State
- National IMAT East-2: Deployed to PR
- FEMA Region II; RRCC: Not Activated (staff deployed); RWC: Steady State
- FEMA Region III IMAT: Deployed to PR
- FEMA Region II and X IMATs: Deployed to USVI
- US&R: White IST, IN-TF1, and NY-TF1: PR

### National Weather Forecast







Today Tomorrow

### Precipitation Forecast & Flash Flood Risk





# Severe Weather Outlook – Days 1-3









### Fire Weather Outlook







Today Tomorrow

### Hazards Outlook – Oct 7-11





# Space Weather



|               | Space Weather Activity | Geomagnetic<br>Storms | Solar Radiation | Radio<br>Blackouts |
|---------------|------------------------|-----------------------|-----------------|--------------------|
| Past 24 Hours | None                   | None                  | None            | None               |
| Next 24 Hours | None                   | None                  | None            | None               |

For further information on NOAA Space Weather Scales refer to <a href="http://www.swpc.noaa.gov/noaa-scales-explanation">http://www.swpc.noaa.gov/noaa-scales-explanation</a>





# Disaster Requests & Declarations



| Declaration Requests in Process                                             | Requests<br>APPROVED<br>(since last report) | Requests DE