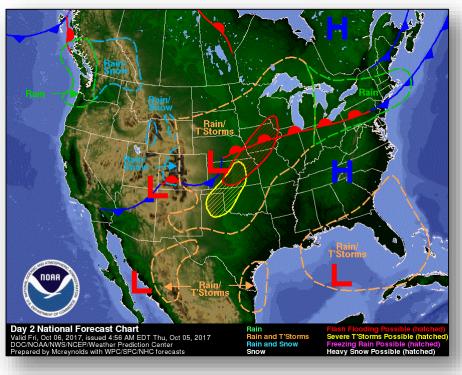

ctions completed; 27 installed
- USVI: Customers with electricity: STT (15%); STX (10%); STJ (0%)
- Generators: 191 assessments requested; 162 completed; 28 to be installed

#### **Health and Medical:**

- PR: 15 of 67 hospitals restored to electrical grid; 51 on generator power
- · 46 of 48 dialysis centers open
- USNS COMFORT moving to support operations in Ponce, PR
- USVI: 5 health centers servicing 17,000 people: 4 closed, 1 with limited services

#### **FEMA Response**

- NRCC: Level I (24/7); NWC: Steady State
- National IMAT East-2: Deployed to PR
- FEMA Region II; RRCC: Not Activated (staff deployed); RWC: Steady State
- FEMA Region III IMAT: Deployed to PR
- FEMA Region II and X IMATs: Deployed to USVI
- US&R: White IST, IN-TF1, and NY-TF1: PR

### National Weather Forecast







Today Tomorrow

### Precipitation Forecast & Flash Flood Risk





# Severe Weather Outlook – Days 1-3









### Fire Weather Outlook







Today Tomorrow

### Hazards Outlook – Oct 7-11





# Space Weather



|               | Space Weather Activity | Geomagnetic<br>Storms | Solar Radiation | Radio<br>Blackouts |
|---------------|------------------------|-----------------------|-----------------|--------------------|
| Past 24 Hours | None                   | None                  | None            | None               |
| Next 24 Hours | None                   | None                  | None            | None               |

For further information on NOAA Space Weather Scales refer to <a href="http://www.swpc.noaa.gov/noaa-scales-explanation">http://www.swpc.noaa.gov/noaa-scales-