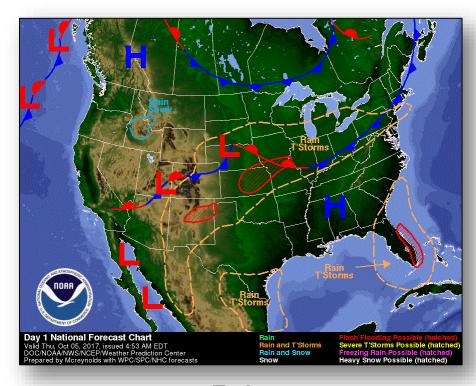

pections completed; 27 installed
- USVI: Customers with electricity: STT (15%); STX (10%); STJ (0%)
- Generators: 191 assessments requested; 162 completed; 28 to be installed

#### **Health and Medical:**

- PR: 15 of 67 hospitals restored to electrical grid; 51 on generator power
- · 46 of 48 dialysis centers open
- USNS COMFORT moving to support operations in Ponce, PR
- USVI: 5 health centers servicing 17,000 people: 4 closed, 1 with limited services

#### **FEMA Response**

- NRCC: Level I (24/7); NWC: Steady State
- National IMAT East-2: Deployed to PR
- FEMA Region II; RRCC: Not Activated (staff deployed); RWC: Steady State
- FEMA Region III IMAT: Deployed to PR
- FEMA Region II and X IMATs: Deployed to USVI
- US&R: White IST, IN-TF1, and NY-TF1: PR

### National Weather Forecast







Today Tomorrow

### Precipitation Forecast & Flash Flood Risk





# Severe Weather Outlook – Days 1-3









### Fire Weather Outlook







Today Tomorrow

### Hazards Outlook – Oct 7-11





# Space Weather



|               | Space Weather Activity | Geomagnetic<br>Storms | Solar Radiation | Radio<br>Blackouts |
|---------------|------------------------|-----------------------|-----------------|--------------------|
| Past 24 Hours | None                   | None                  | None            | None               |
| Next 24 Hours | None                   | None                  | None            | None               |

For further information on NOAA Space Weather Scales refer to <a href="http://www.swpc.noaa.gov/noaa-scales-explanation">http://www.swpc.noaa.gov/noaa-scale