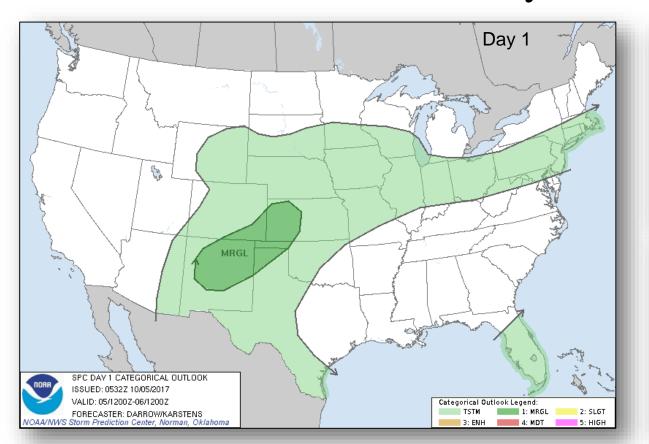

# Severe Weather Outlook – Days 1-3

#### **Significant Weather:**

- Flash Flooding possible NE, KS, IA, MO, IL & FL
- Elevated Fire weather CA
- Space Weather:
  - Past 24 hours: None observed
  - Next 24 hours: None predicted

Earthquake Activity: None