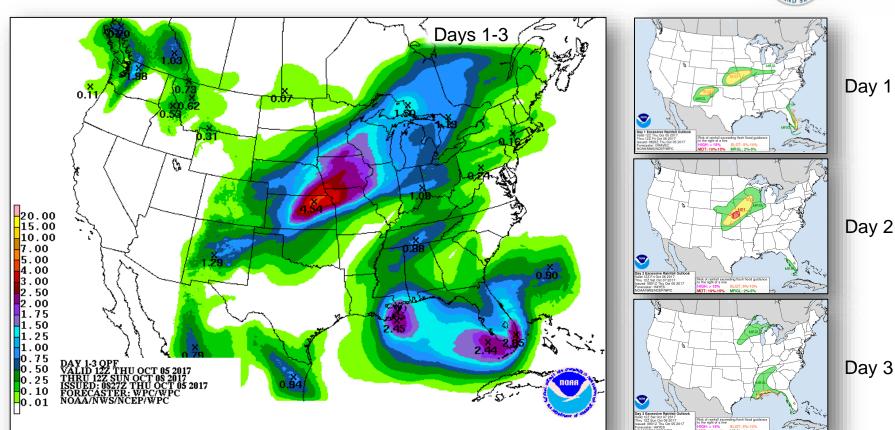

STT (15%); STX (10%); STJ (0%)
- Generators: 191 assessments requested; 162 completed; 28 to be installed

#### **Health and Medical:**

- PR: 15 of 67 hospitals restored to electrical grid; 51 on generator power
- · 46 of 48 dialysis centers open
- USNS COMFORT moving to support operations in Ponce, PR
- USVI: 5 health centers servicing 17,000 people: 4 closed, 1 with limited services

#### **FEMA Response**

- NRCC: Level I (24/7); NWC: Steady State
- National IMAT East-2: Deployed to PR
- FEMA Region II; RRCC: Not Activated (staff deployed); RWC: Steady State
- FEMA Region III IMAT: Deployed to PR
- FEMA Region II and X IMATs: Deployed to USVI
- US&R: White IST, IN-TF1, and NY-TF1: PR

### National Weather Forecast







Today Tomorrow

### Precipitation Forecast & Flash Flood Risk





# Severe Weather Outlook – Days 1-3









### Fire Weather Outlook







Today Tomorrow

### Hazards Outlook – Oct 7-11





# Space Weather



|               | Space Weather Activity | Geomagnetic<br>Storms | Solar Radiation | Radio<br>Blackouts |
|---------------|------------------------|-----------------------|-----------------|--------------------|
| Past 24 Hours | None                   | None                  | None            | None               |
| Next 24 Hours | None                   | None                  | None            | None               |

For further information on NOAA Space Weather Scales refer to <a href="http://www.swpc.noaa.gov/noaa-scales-explanation">http://www.swpc.noaa.gov/noaa-scales-explanation</a>





# Disaster Requests & Declarations



| Declar