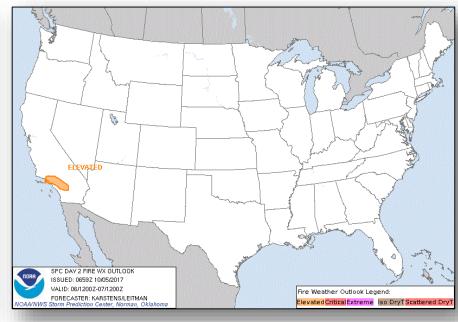

### Fire Weather Outlook

Today Tomorrow

#### **Significant Weather:**

- Flash Flooding possible NE, KS, IA, MO, IL & FL
- Elevated Fire weather CA
- Space Weather:
  - Past 24 hours: None observed
  - Next 24 hours: None predicted

Earthquake Activity: None