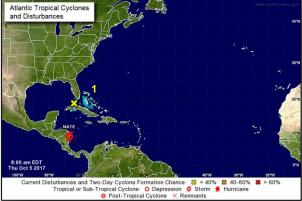

#### **Tropical Activity:**

- Atlantic Tropical Storm Nate; Disturbance 1
- Eastern Pacific Remnants of Ramon
- Central Pacific No tropical cyclones expected next 5 days
- Western Pacific No activity affecting U.S. interests

#### Tropical Storm Nate (Advisory #4A as of 8:00 a.m. EDT)

- Located 10 miles S of Puerto Cabezas, Nicaragua
- Moving NW at 8 mph
- Maximum sustained winds of 40 mph
- Additional strengthening likely over the northwestern Caribbean Sea tonight and Friday

#### Disturbance 1 (As of 8:00 a.m. EDT)

- Located over west-central Cuba and in the Straits of Florida
- Locally heavy rainfall, some coastal flooding, and strong gusty winds, especially in squalls, are likely over portions of the Bahamas and Florida during the next couple of days
- Formation chance through 48 hours: Low (near 0%)
- Formation chance through 5 days: Low (near 0%)