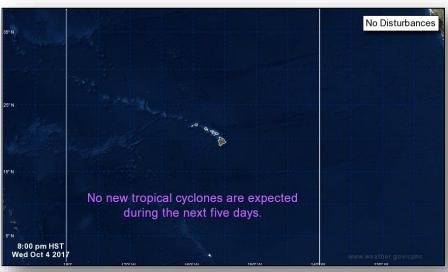

### Tropical Outlook – Central Pacific

**Next 48 Hours** 

Next 5 days

#### **Tropical Activity:**

- Atlantic Tropical Storm Nate; Disturbance 1
- Eastern Pacific Remnants of Ramon
- Central Pacific No tropical cyclones expected next 5 days
- Western Pacific No activity affecting U.S. interests