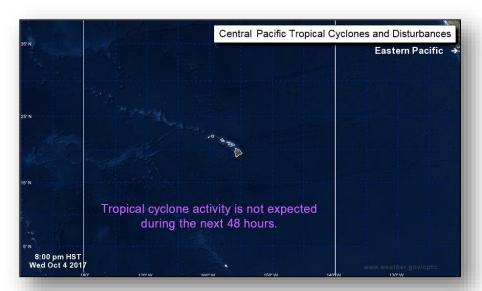

Maximum sustained winds of 40 mph
- Additional strengthening likely over the northwestern Caribbean Sea tonight and Friday

#### Disturbance 1 (As of 8:00 a.m. EDT)

- Located over west-central Cuba and in the Straits of Florida
- Locally heavy rainfall, some coastal flooding, and strong gusty winds, especially in squalls, are likely over portions of the Bahamas and Florida during the next couple of days
- Formation chance through 48 hours: Low (near 0%)
- Formation chance through 5 days: Low (near 0%)







### Tropical Outlook – Eastern Pacific



#### Remnants of Ramon (Advisory #5 as of 5:00 a.m. EDT)

- Located 215 miles SW of Acapulco, Mexico
- Moving WNW at 12 mph
- Maximum sustained winds of 25 mph
- Last public advisory issued by NHC



### Tropical Outlook – Central Pacific







**Next 48 Hours** 

Next 5 days

### Hurricane Maria – Caribbean



#### **Current Situation**

Life safety and life sustainment efforts in PR and the USVI are ongoing. Thunderstorms capable of producing heavy downpours across Puerto Rico and the U.S. Virgin Islands today and Friday. Flooding possible in low lying areas. Heat indices of 100 degrees may cause heat related illness in prolonged exposure.

Transportation: All airports open; 13 ports open, some with restrictions

- PR: It is now possible to drive around the outer ring of the island
- USVI: All highways open to at least one lane of traffic

#### Communications:

- PR: 12.1 % of island with cell phone coverage. Deployed satellite system to support Individual Assistance (IA) and local government missions in Barranquites; 53 of