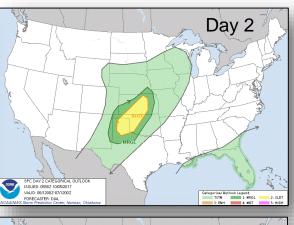

# Severe Weather Outlook – Days 1-3

#### **Significant Weather:**

- Flash Flooding possible NE, KS, IA, MO, IL & FL
- Elevated Fire weather CA
- Space Weather:
  - Past 24 hours: None observed
  - Next 24 hours: None predicted

Earthquake Activity: None