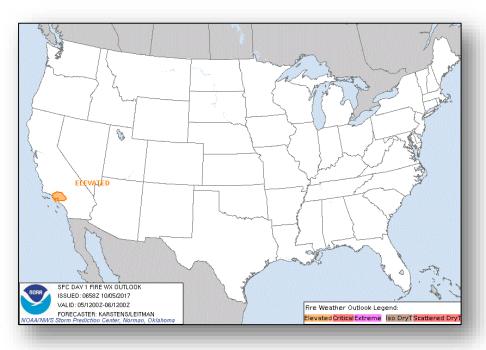

### Fire Weather Outlook

Today Tomorrow

#### **Significant Weather:**

- Flash Flooding possible NE, KS, IA, MO, IL & FL
- Elevated Fire weather CA
- Space Weather:
  - Past 24 hours: None observed
  - Next 24 hours: None predicted

Earthquake Activity: None