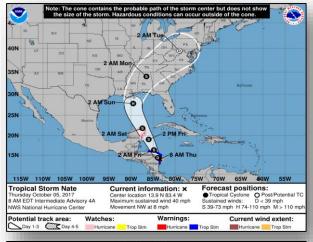

#### Tropical Storm Nate (Advisory #4A as of 8:00 a.m. EDT)

- Located 10 miles S of Puerto Cabezas, Nicaragua
- Moving NW at 8 mph
- Maximum sustained winds of 40 mph
- Additional strengthening likely over the northwestern Caribbean Sea tonight and Friday

#### Disturbance 1 (As of 8:00 a.m. EDT)

- Located over west-central Cuba and in the Straits of Florida
- Locally heavy rainfall, some coastal flooding, and strong gusty winds, especially in squalls, are likely over portions of the Bahamas and Florida during the next couple of days
- Formation chance through 48 hours: Low (near 0%)
- Formation chance through 5 days: Low (near 0%)