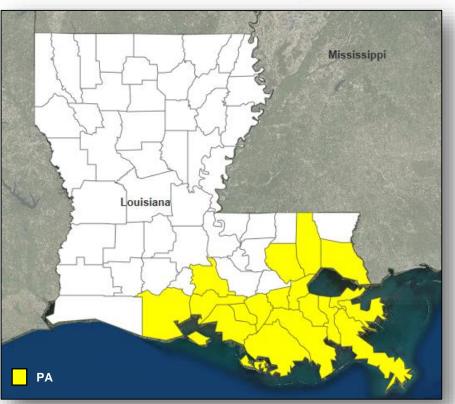

#### Louisiana

- Governor requested an Emergency Declaration on October 5, 2017
- For Tropical Storm Nate beginning on October 5, 2017 and continuing
- Requesting:
  - Public Assistance for 17 parishes
  - Emergency protective measures (Category B)