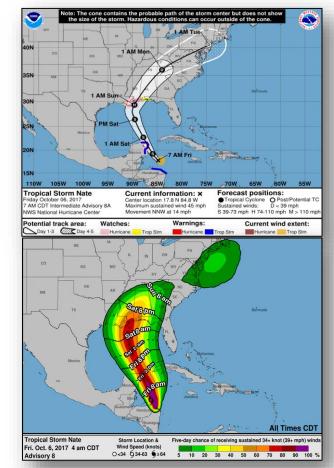

### Tropical Outlook – Atlantic

#### <u>Tropical Storm Nate</u> (Advisory #8A as of 8:00 a.m. EDT)

- Located 230 miles SSE of Cozumel, Mexico
- Moving NNW at 14 mph
- Maximum sustained winds of 45 mph
- Strengthening likely over the northwestern Caribbean Sea today
- Potential to impact the Gulf Coast as a Hurricane
- Hurricane, Tropical Storm & Storm Surge Watches issued for LA, AL, & FL

#### **Preparations**

- NRCC: Level I (24/7)
- US&R: White IST staged in Atlanta, GA
- FEMA Region V IMAT: Deployed to MS EOC
- FEMA Region VI:
  - o RRCC: Level II (day shift)
  - o IMAT-1: Deployed to Baton Rouge
  - o LNO deployed to New Orleans EOC
  - LA EOC at Monitoring
- FEMA Region IV:
  - RRCC: Normal Operations
  - MS EQC at Partial Activation