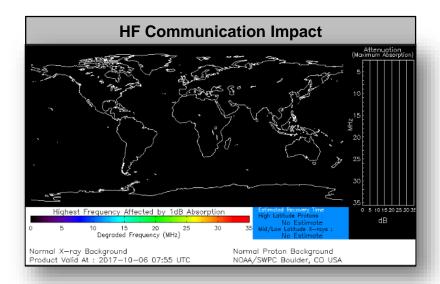

# Space Weather

|               | Space Weather Activity | Geomagnetic<br>Storms | Solar Radiation | Radio<br>Blackouts |
|---------------|------------------------|-----------------------|-----------------|--------------------|
| Past 24 Hours | None                   | None                  | None            | None               |
| Next 24 Hours | None                   | None                  | None            | None               |

For further information on NOAA Space Weather Scales refer to <a href="http://www.swpc.noaa.gov/noaa-scales-explanation">http://www.swpc.noaa.gov/noaa-scales-explanation</a>