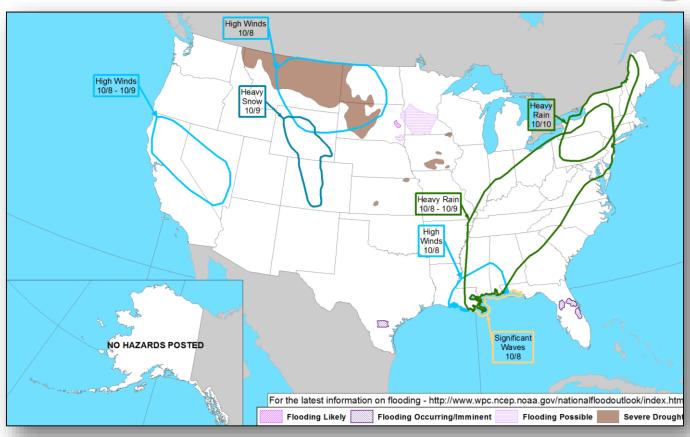

2% (+4%) customers with power
  - St. Croix: 22% (+2%) customers with power

#### **Health and Medical:**

- PR: 63 of 67 hospitals open on PR; 1 open on Vieques & Culebra
   USNS COMFORT moving to support operations in Ponce, PR
- USVI: 5 health centers open servicing 17,000 people

#### **FEMA Response**

- NRCC: Level I (24/7)
- National IMAT East-2: Deployed to PR
- US&R: IN-TF1 and NY-TF1 demobilized
- FEMA Region II: RRCC: Staff deployed
- FEMA Region II IMAT: Deployed to USVI
- FEMA Region III IMAT: Deployed to PR
- FEMA Region X IMAT: Deployed to USVI

### Precipitation Forecast & Flash Flood Risk







### National Weather Forecast







Today Tomorrow

# Severe Weather Outlook – Days 1-3









### Fire Weather Outlook







Today Tomorrow

### Hazards Outlook – Oct 8-12





# U.S. Drought Monitor







# Space Weather



|               | Space Weather Activity | Geomagnetic<br>Storms | Solar Radiation | Radio<br>Blackouts |
|---------------|------------------------|-----------------------|-----------------|--------------------|
| Past 24 Hours | None                   | None                  | None            | None               |
| Next 24 Hours | None                   | None                  | None            | None               |

For further information on NOAA Space Weather Scales refer to <a href="http://www.swpc.noaa.gov/noaa-scales-explanation">http://www.swpc.noaa.gov/noaa-scales-explanation</a>





### **Declaration Request**



#### Louisiana

- Governor requested an Emergency Declaration on October 5, 2017
- For Tropical Storm Nate beginni