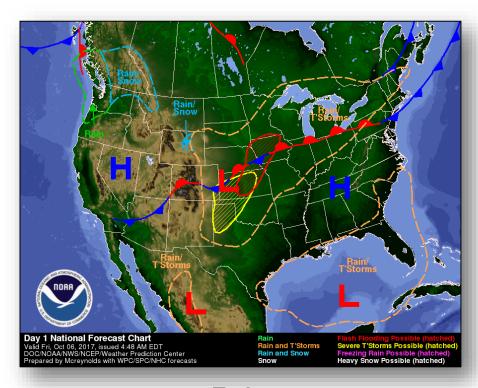

(+0.6%) customers with power; 20% of transmission towers must be replaced
- · USVI:
  - St. Thomas: 22% (+2%) customers with power
  - St. John: 12% (+4%) customers with power
  - St. Croix: 22% (+2%) customers with power

#### **Health and Medical:**

- PR: 63 of 67 hospitals open on PR; 1 open on Vieques & Culebra
   USNS COMFORT moving to support operations in Ponce, PR
- USVI: 5 health centers open servicing 17,000 people

#### **FEMA Response**

- NRCC: Level I (24/7)
- National IMAT East-2: Deployed to PR
- US&R: IN-TF1 and NY-TF1 demobilized
- FEMA Region II: RRCC: Staff deployed
- FEMA Region II IMAT: Deployed to USVI
- FEMA Region III IMAT: Deployed to PR
- FEMA Region X IMAT: Deployed to USVI

### Precipitation Forecast & Flash Flood Risk







### National Weather Forecast







Today Tomorrow

# Severe Weather Outlook – Days 1-3









### Fire Weather Outlook







Today Tomorrow

### Hazards Outlook – Oct 8-12





# U.S. Drought Monitor







# Space Weather



|               | Space Weather Activity | Geomagnetic<br>Storms | Solar Radiation | Radio<br>Blackouts |
|---------------|------------------------|-----------------------|-----------------|--------------------|
| Past 24 Hours | None                   | None                  | None            | None               |
| Next 24 Hours | None                   | None                  | None            | None               |

For further information on NOAA Space Weather Scales refer to <a href="http://www.swpc.noaa.gov/noaa-scales-explanation">http://www.swpc.noaa.gov/noaa-scales-explanation</a>