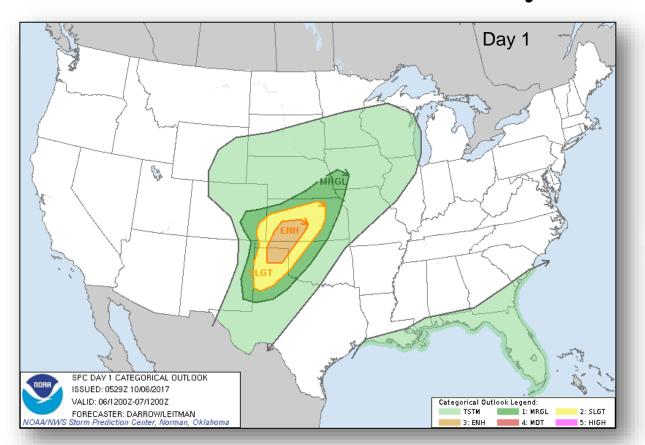

# Severe Weather Outlook – Days 1-3

#### **Significant Weather:**

- Flash Flooding possible NE, KS, IA, MO, & MN
- Severe thunderstorms possible TX, OK, & KS
- Elevated/Critical Fire weather CA
- Space Weather: Past 24 hours: None observed; Next 24 hours: None predicted