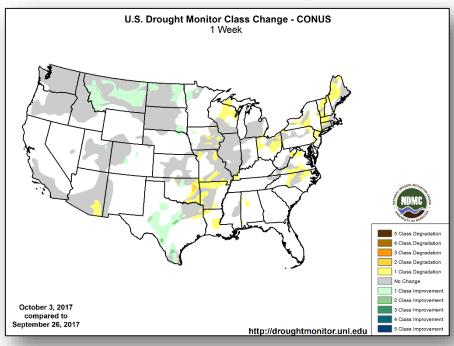

- St. Croix: 22% (+2%) customers with power

#### **Health and Medical:**

- PR: 63 of 67 hospitals open on PR; 1 open on Vieques & Culebra
   USNS COMFORT moving to support operations in Ponce, PR
- USVI: 5 health centers open servicing 17,000 people

#### **FEMA Response**

- NRCC: Level I (24/7)
- National IMAT East-2: Deployed to PR
- US&R: IN-TF1 and NY-TF1 demobilized
- FEMA Region II: RRCC: Staff deployed
- FEMA Region II IMAT: Deployed to USVI
- FEMA Region III IMAT: Deployed to PR
- FEMA Region X IMAT: Deployed to USVI

### Precipitation Forecast & Flash Flood Risk







### National Weather Forecast







Today Tomorrow

# Severe Weather Outlook – Days 1-3









### Fire Weather Outlook







Today Tomorrow

### Hazards Outlook – Oct 8-12





# U.S. Drought Monitor







# Space Weather



|               | Space Weather Activity | Geomagnetic<br>Storms | Solar Radiation | Radio<br>Blackouts |
|---------------|------------------------|-----------------------|-----------------|--------------------|
| Past 24 Hours | None                   | None                  | None            | None               |
| Next 24 Hours | None                   | None                  | None            | None               |

For further information on NOAA Space Weather Scales refer to <a href="http://www.swpc.noaa.gov/noaa-scales-explanation">http://www.swpc.noaa.gov/noaa-scales-explanation</a>





### **Declaration Request**



#### Louisiana

- Governor requested an Emergency Declaration on October 5, 2017
- For Tropical Storm Nate beginning on October 5, 2017 and cont