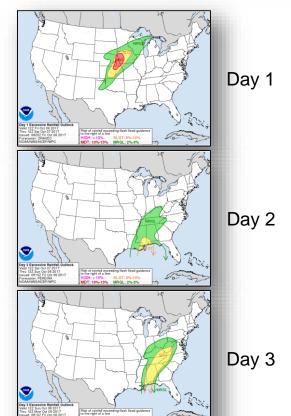

# Severe Weather Outlook – Days 1-3

#### **Significant Weather:**

- Flash Flooding possible NE, KS, IA, MO, & MN
- Severe thunderstorms possible TX, OK, & KS
- Elevated/Critical Fire weather CA
- Space Weather: Past 24 hours: None observed; Next 24 hours: None predicted