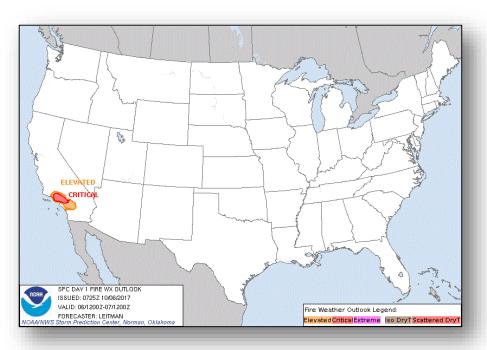

#### **Significant Weather:**

- Flash Flooding possible NE, KS, IA, MO, & MN
- Severe thunderstorms possible TX, OK, & KS
- Elevated/Critical Fire weather CA
- Space Weather: Past 24 hours: None observed; Next 24 hours: None predicted

### Fire Weather Outlook

Today Tomorrow