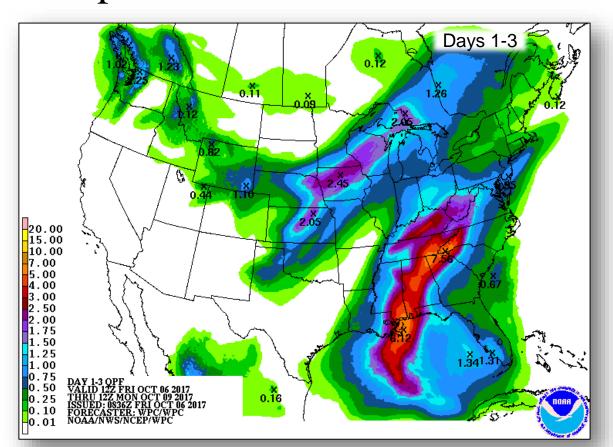

operational

#### Power:

- PR: 9.2% (+0.6%) customers with power; 20% of transmission towers must be replaced
- · USVI:
  - St. Thomas: 22% (+2%) customers with power
  - St. John: 12% (+4%) customers with power
  - St. Croix: 22% (+2%) customers with power

#### **Health and Medical:**

- PR: 63 of 67 hospitals open on PR; 1 open on Vieques & Culebra
   USNS COMFORT moving to support operations in Ponce, PR
- USVI: 5 health centers open servicing 17,000 people

#### **FEMA Response**

- NRCC: Level I (24/7)
- National IMAT East-2: Deployed to PR
- US&R: IN-TF1 and NY-TF1 demobilized
- FEMA Region II: RRCC: Staff deployed
- FEMA Region II IMAT: Deployed to USVI
- FEMA Region III IMAT: Deployed to PR
- FEMA Region X IMAT: Deployed to USVI

### Precipitation Forecast & Flash Flood Risk







### National Weather Forecast







Today Tomorrow

# Severe Weather Outlook – Days 1-3









### Fire Weather Outlook







Today Tomorrow

### Hazards Outlook – Oct 8-12





# U.S. Drought Monitor







# Space Weather



|               | Space Weather Activity | Geomagnetic<br>Storms | Solar Radiation | Radio<br>Blackouts |
|---------------|------------------------|-----------------------|-----------------|--------------------|
| Past 24 Hours | None                   | None                  | None            | None               |
| Next 24 Hours | None                   | None                  | None            | None               |

For further information on NOAA Space Weather Scales refer to <a href="http://www.swpc.noaa.gov/noaa-scales-explanation">http://www.swpc.noa