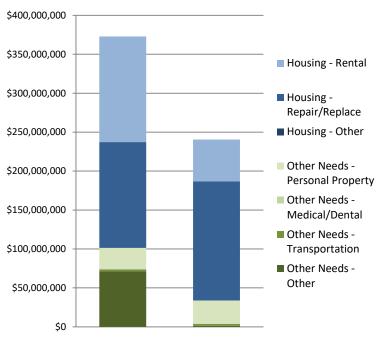

|                          |                     |                 |
|                        | rotaring                        | φ∠60,33                       | J.UL                     |                     |                 |
|                        |                                 |                               |                          |                     |                 |
|                        | Total IHP Approved in Past Week | \$240,457,                    | 246.00                   |                     |                 |
|                        |                                 |                               |                          |                     |                 |



### **IHP Approved per Category in the Past** 2 Weeks - 09/25/2017 through 10/09/2017



This Week

\$240,457,246

Last Week

\$372,759,366



FEMA's mission is to support our citizens and first responders to ensure that as a nation we work together to build, sustain, and improve our capability to prepare for, protect against, respond to, recover from, and mitigate all hazards.