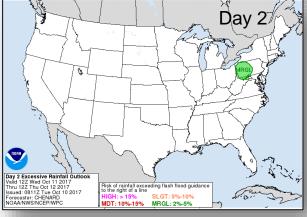

t. Croix on power grid.
- Generators: PR: 53 installed; 193 are on hand; 365 en route; USVI: 52 generators installed, 52 available on island

#### **Health and Medical:**

- PR: 65 out of 67 hospitals open; 36 hospitals connected to power grid, 29 on generator power
- USVI: St. Croix: Charles Harwood Hospital and Governor Juan Luis Hospital damaged; partially open; St. Thomas: Schneider Medical Center damaged; established mobile medical facility

### **FEMA Response**

- NRCC: Level I (day shift), Enhanced Watch (night shift)
- National IMAT East-2: Deployed to PR
- FEMA Region II & X IMATs: Deployed to USVI
- FEMA Region III IMAT: Deployed to PR
- MERS teams deployed to both USVI & PR

### National Weather Forecast







Today Tomorrow

# Precipitation Forecast & Flash Flood Risk









# Severe Weather Outlook – Days 1-3









### National River Flood Outlook





### Fire Weather Outlook







Today Tomorrow

### Hazards Outlook – Oct 12-16





# Space Weather



|               | Space Weather Activity | Geomagnetic<br>Storms | Solar Radiation | Radio<br>Blackouts |
|---------------|------------------------|-----------------------|-----------------|--------------------|
| Past 24 Hours | None                   | None                  | None            | None               |
| Next 24 Hours | None                   | None                  | None            | None               |

For further information on NOAA Space Weather Scales refer to <a href="http://www.swpc.noaa.gov/noaa-scales-explanation">http://www.swpc.noaa.gov/noaa-scales-explanation</a>





### Cal