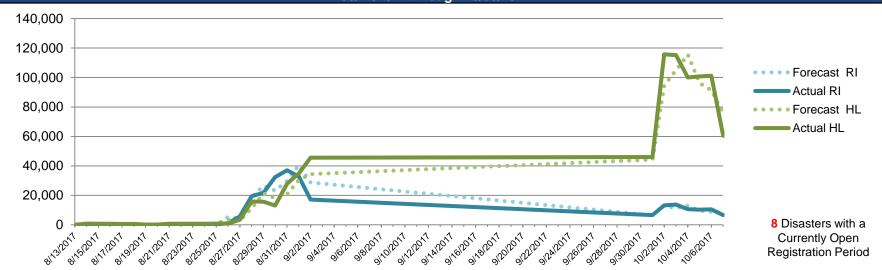

### Population:

- Shelters: 112 open with 6,067 occupants in PR; 5 open with 337 occupants in USVI
- Disaster Assistance Registrations: 370k in PR; 9k in USVI