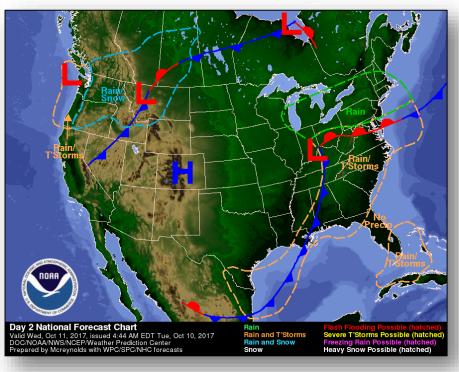

sessments and repair plan. USVI: 14.4% St. Thomas; 0% St. John; 12% St. Croix on power grid.
- Generators: PR: 53 installed; 193 are on hand; 365 en route; USVI: 52 generators installed, 52 available on island

#### **Health and Medical:**

- PR: 65 out of 67 hospitals open; 36 hospitals connected to power grid, 29 on generator power
- USVI: St. Croix: Charles Harwood Hospital and Governor Juan Luis Hospital damaged; partially open; St. Thomas: Schneider Medical Center damaged; established mobile medical facility

### **FEMA Response**

- NRCC: Level I (day shift), Enhanced Watch (night shift)
- National IMAT East-2: Deployed to PR
- FEMA Region II & X IMATs: Deployed to USVI
- FEMA Region III IMAT: Deployed to PR
- MERS teams deployed to both USVI & PR

### National Weather Forecast







Today Tomorrow

# Precipitation Forecast & Flash Flood Risk









# Severe Weather Outlook – Days 1-3









### National River Flood Outlook





### Fire Weather Outlook







Today Tomorrow

### Hazards Outlook – Oct 12-16





# Space Weather



|               | Space Weather Activity | Geomagnetic<br>Storms | Solar Radiation | Radio<br>Blackouts |
|---------------|------------------------|-----------------------|-----------------|--------------------|
| Past 24 Hours | None                   | None                  | None            | None               |
| Next 24 Hours | None                   | None                  | None            | None               |

For further information on NOAA Space Weather Scales refer to <a href="http://www.swpc.noaa.gov/noaa-scales-explanati