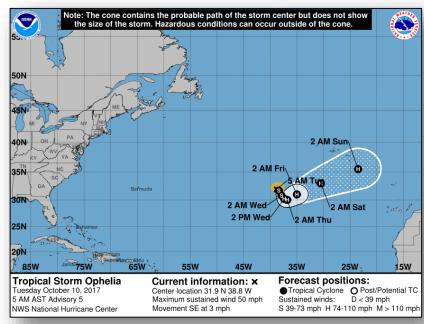

### Tropical Outlook – Atlantic

### <u>Tropical Storm Ophelia</u> (Advisory #5 as of 5:00 a.m. EDT)

- · Located 790 miles WSW of the Azores
- Moving SE at 3 mph
- Maximum winds 50 mph
- Some strengthening is forecast during the next 48 hours; expected to become a hurricane by Wednesday