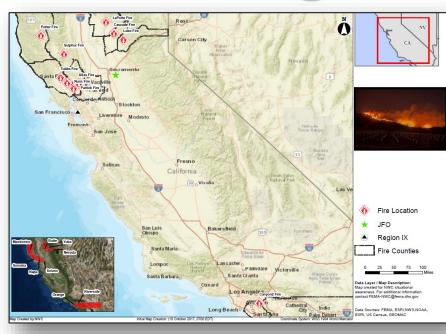

### California Wildfires

#### **Current Situation**

15 large fires burning approximately 96k acres of state and private land

### Impacts:

- 12 fatalities (unconfirmed) / 3 injuries (Media)
- 30,000 people under Mandatory Evacuations
- 30,563 homes threatened; 50 damaged / 1,145 destroyed (homes)
- Two hospitals evacuated in Santa Rosa
- 36k customers without power statewide (primarily in Butte, Lake, Napa and Sonoma counties) (EAGLE-I as of 8:00 a.m. EDT)
- 20 Shelters open with 2,017 occupants (ESF-6 Support System)

#### State/Local Response

- Governor declared a state of emergency in Napa, Sonoma and Yuba counties and submitted a Major Disaster Declaration request for IA/PA for 7 counties
- CA EOC at Full Activation

### FEMA Response

- Region IX RRCC at Level II; RWC remains at Normal Operations
- Region IX IMAT-1 & LNO deployed to CA EOC
- 10 FMAGs Approved on October 9