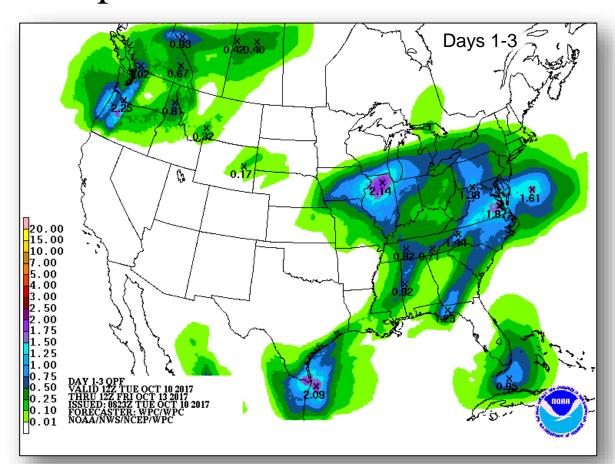

2% St. Croix on power grid.
- Generators: PR: 53 installed; 193 are on hand; 365 en route; USVI: 52 generators installed, 52 available on island

#### **Health and Medical:**

- PR: 65 out of 67 hospitals open; 36 hospitals connected to power grid, 29 on generator power
- USVI: St. Croix: Charles Harwood Hospital and Governor Juan Luis Hospital damaged; partially open; St. Thomas: Schneider Medical Center damaged; established mobile medical facility

### **FEMA Response**

- NRCC: Level I (day shift), Enhanced Watch (night shift)
- National IMAT East-2: Deployed to PR
- FEMA Region II & X IMATs: Deployed to USVI
- FEMA Region III IMAT: Deployed to PR
- MERS teams deployed to both USVI & PR

### National Weather Forecast







Today Tomorrow

# Precipitation Forecast & Flash Flood Risk









# Severe Weather Outlook – Days 1-3









### National River Flood Outlook





### Fire Weather Outlook







Today Tomorrow

### Hazards Outlook – Oct 12-16





# Space Weather



|               | Space Weather Activity | Geomagnetic<br>Storms | Solar Radiation | Radio<br>Blackouts |
|---------------|------------------------|-----------------------|-----------------|--------------------|
| Past 24 Hours | None                   | None                  | None            | None               |
| Next 24 Hours | None                   | None                  | None            | None               |

For further information on NOAA Space Weather Scales refer to <a href="http://www.swpc.noaa.gov/noaa-scales-explanation">http://www.swpc.noaa.gov/noaa-scales-explanation</a>





###