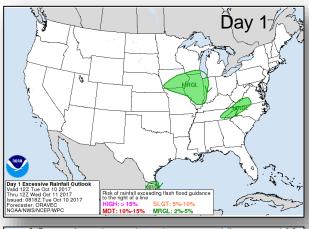

St. Croix on power grid.
- Generators: PR: 53 installed; 193 are on hand; 365 en route; USVI: 52 generators installed, 52 available on island

#### **Health and Medical:**

- PR: 65 out of 67 hospitals open; 36 hospitals connected to power grid, 29 on generator power
- USVI: St. Croix: Charles Harwood Hospital and Governor Juan Luis Hospital damaged; partially open; St. Thomas: Schneider Medical Center damaged; established mobile medical facility

### **FEMA Response**

- NRCC: Level I (day shift), Enhanced Watch (night shift)
- National IMAT East-2: Deployed to PR
- FEMA Region II & X IMATs: Deployed to USVI
- FEMA Region III IMAT: Deployed to PR
- MERS teams deployed to both USVI & PR

### National Weather Forecast







Today Tomorrow

# Precipitation Forecast & Flash Flood Risk









# Severe Weather Outlook – Days 1-3









### National River Flood Outlook





### Fire Weather Outlook







Today Tomorrow

### Hazards Outlook – Oct 12-16





# Space Weather



|               | Space Weather Activity | Geomagnetic<br>Storms | Solar Radiation | Radio<br>Blackouts |
|---------------|------------------------|-----------------------|-----------------|--------------------|
| Past 24 Hours | None                   | None                  | None            | None               |
| Next 24 Hours | None                   | None                  | None            | None               |

For further information on NOAA Space Weather Scales refer to <a href="http://www.swpc.noaa.gov/noaa-scales-explanation">http://www.swpc.noaa.gov/noaa-scales-explanation</a>





### C