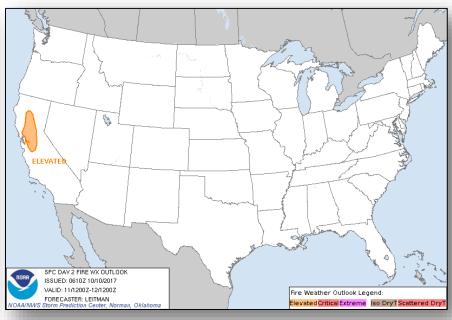

### Fire Weather Outlook

Today Tomorrow

### Significant Weather:

- Elevated Fire weather conditions CA
- Red Flag Warnings CA
- Space Weather: None observed; Next 24 hours: None predicted