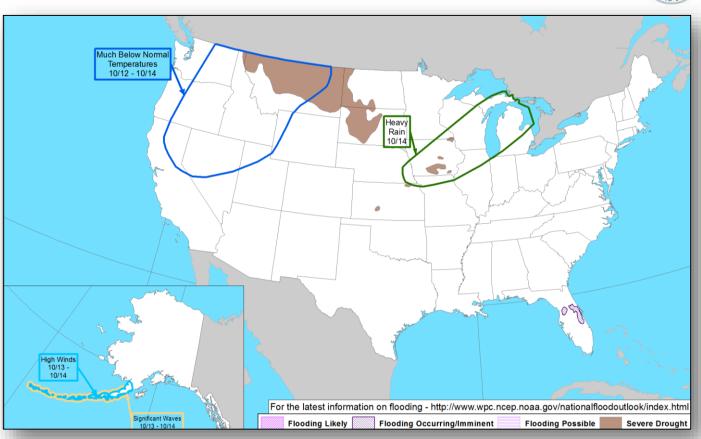

**

- PR: 65 out of 67 hospitals open; 36 hospitals connected to power grid, 29 on generator power
- USVI: St. Croix: Charles Harwood Hospital and Governor Juan Luis Hospital damaged; partially open; St. Thomas: Schneider Medical Center damaged; established mobile medical facility

### **FEMA Response**

- NRCC: Level I (day shift), Enhanced Watch (night shift)
- National IMAT East-2: Deployed to PR
- FEMA Region II & X IMATs: Deployed to USVI
- FEMA Region III IMAT: Deployed to PR
- MERS teams deployed to both USVI & PR

### National Weather Forecast







Today Tomorrow

# Precipitation Forecast & Flash Flood Risk









# Severe Weather Outlook – Days 1-3









### National River Flood Outlook





### Fire Weather Outlook







Today Tomorrow

### Hazards Outlook – Oct 12-16





# Space Weather



|               | Space Weather Activity | Geomagnetic<br>Storms | Solar Radiation | Radio<br>Blackouts |
|---------------|------------------------|-----------------------|-----------------|--------------------|
| Past 24 Hours | None                   | None                  | None            | None               |
| Next 24 Hours | None                   | None                  | None            | None               |

For further information on NOAA Space Weather Scales refer to <a href="http://www.swpc.noaa.gov/noaa-scales-explanation">http://www.swpc.noaa.gov/noaa-scales-explanation</a>





### California Wildfires



#### **Current Situation**

15 large fires burning approximately 96k acres of state and private land

### Impacts:

- 12 fatalities (unconfirmed) /