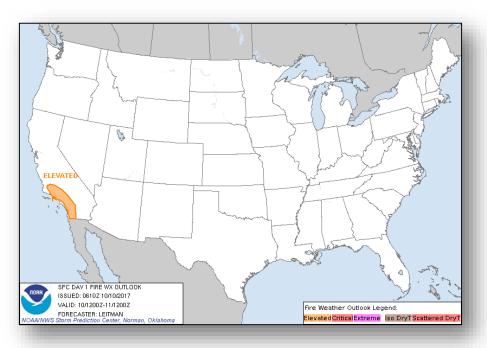

### Fire Weather Outlook

Today Tomorrow

### Significant Weather:

- Elevated Fire weather conditions CA
- Red Flag Warnings CA
- Space Weather: None observed; Next 24 hours: None predicted