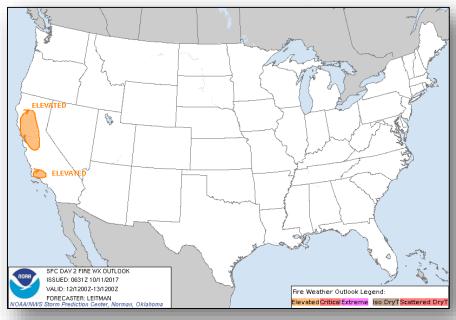

### Fire Weather Outlook

Today Tomorrow

#### Significant Weather:

- Elevated/Critical Fire weather conditions CA
- Red Flag Warnings CA
- Space Weather:
  - Past 24-hours: Minor; Geomagnetic storms reaching G1 level occurred
  - Next 24-hours: Minor; Geomagnetic storms reaching G1 level expected