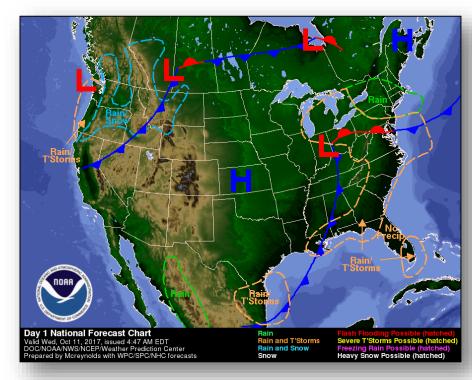

ports hundreds of fire related injuries
- 45,150 people under Mandatory Evacuations
- 33,413 (+2,850) homes threatened; 50 damaged / 1,145 destroyed
- Two hospitals evacuated in Santa Rosa
- · Boil Water Notice for areas near the Tubbs fire
- 92k customers without power and gas in Sonoma county

#### State/Local Response

- Governor declared a state of emergency in Napa, Sonoma, Butte, Lake, Solano, Mendocino, Nevada, Orange, and Yuba counties
- CA EOC at Partial Activation
- 15 Red Cross and independent shelters open with 2,015 occupants

#### FEMA Response

- Major Disaster Declaration approved for PA for seven counties
- Region IX RRCC not activated; RWC at Normal Operations
- Region IX IMAT-1 & LNO deployed to CA EOC
- 10 FMAGs Approved on October 9



### National Weather Forecast







Today Tomorrow

## Precipitation Forecast & Flash Flood Risk







### Fire Weather Outlook







Today Tomorrow

### Hazards Outlook – Oct 13-17





## Space Weather



|               | Space Weather Activity | Geomagnetic<br>Storms | Solar Radiation | Radio<br>Blackouts |
|---------------|------------------------|-----------------------|-----------------|--------------------|
| Past 24 Hours | Minor                  | G1                    | None            | None               |
| Next 24 Hours | Minor                  | G1                    | None            | None               |

For further information on NOAA Space Weather Scales refer to <a href="http://www.swpc.noaa.gov/noaa-scales-explanation">http://www.swpc.noaa.gov/noaa-scales-explanation</a>





## Wildfire Summary