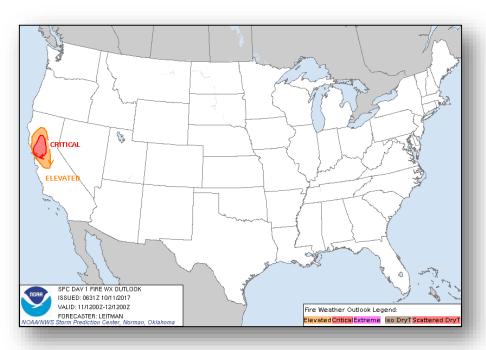

#### Significant Weather:

- Elevated/Critical Fire weather conditions CA
- Red Flag Warnings CA
- Space Weather:
  - Past 24-hours: Minor; Geomagnetic storms reaching G1 level occurred
  - Next 24-hours: Minor; Geomagnetic storms reaching G1 level expected

### Fire Weather Outlook

Today Tomorrow