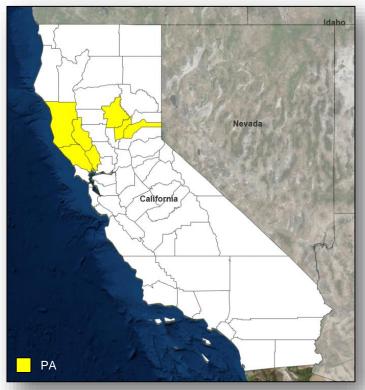

#### FEMA Response

- Major Disaster Declaration approved for PA for seven counties
- Region IX RRCC not activated; RWC at Normal Operations
- Region IX IMAT-1 & LNO deployed to CA EOC
- 10 FMAGs Approved on October 9

#### FEMA-4344-DR-CA

- Major Disaster Declaration approved on October 10, 2017 for the state of California
- For wildfires beginning October 8, 2017 and continuing
- · Provides:
  - Public Assistance, including direct federal assistance, for 7 counties
  - Hazard Mitigation statewide
  - Individual Assistance under review
- FCO is William Roche