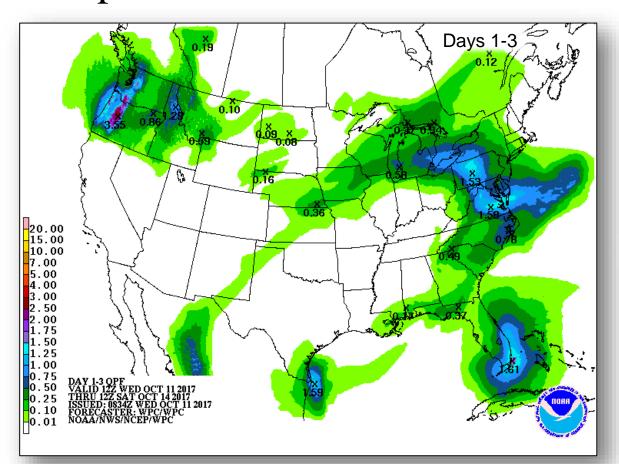

ory Evacuations
- 33,413 (+2,850) homes threatened; 50 damaged / 1,145 destroyed
- Two hospitals evacuated in Santa Rosa
- · Boil Water Notice for areas near the Tubbs fire
- 92k customers without power and gas in Sonoma county

#### State/Local Response

- Governor declared a state of emergency in Napa, Sonoma, Butte, Lake, Solano, Mendocino, Nevada, Orange, and Yuba counties
- CA EOC at Partial Activation
- 15 Red Cross and independent shelters open with 2,015 occupants

#### FEMA Response

- Major Disaster Declaration approved for PA for seven counties
- Region IX RRCC not activated; RWC at Normal Operations
- Region IX IMAT-1 & LNO deployed to CA EOC
- 10 FMAGs Approved on October 9



### National Weather Forecast







Today Tomorrow

## Precipitation Forecast & Flash Flood Risk







### Fire Weather Outlook







Today Tomorrow

### Hazards Outlook – Oct 13-17





## Space Weather



|               | Space Weather Activity | Geomagnetic<br>Storms | Solar Radiation | Radio<br>Blackouts |
|---------------|------------------------|-----------------------|-----------------|--------------------|
| Past 24 Hours | Minor                  | G1                    | None            | None               |
| Next 24 Hours | Minor                  | G1                    | None            | None               |

For further information on NOAA Space Weather Scales refer to <a href="http://www.swpc.noaa.gov/noaa-scales-explanation">http://www.swpc.noaa.gov/noaa-scales-explanation</a>





## Wildfire Summary



| Complex                   | Fire Name