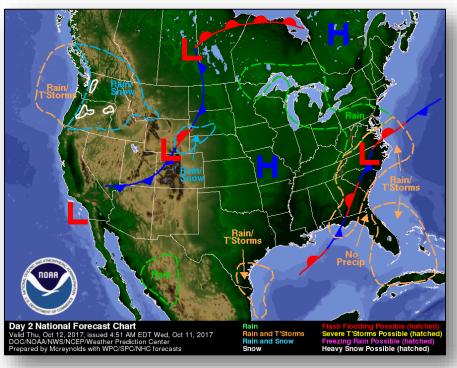

rts hundreds of fire related injuries
- 45,150 people under Mandatory Evacuations
- 33,413 (+2,850) homes threatened; 50 damaged / 1,145 destroyed
- Two hospitals evacuated in Santa Rosa
- · Boil Water Notice for areas near the Tubbs fire
- 92k customers without power and gas in Sonoma county

#### State/Local Response

- Governor declared a state of emergency in Napa, Sonoma, Butte, Lake, Solano, Mendocino, Nevada, Orange, and Yuba counties
- CA EOC at Partial Activation
- 15 Red Cross and independent shelters open with 2,015 occupants

#### FEMA Response

- Major Disaster Declaration approved for PA for seven counties
- Region IX RRCC not activated; RWC at Normal Operations
- Region IX IMAT-1 & LNO deployed to CA EOC
- 10 FMAGs Approved on October 9



### National Weather Forecast







Today Tomorrow

## Precipitation Forecast & Flash Flood Risk







### Fire Weather Outlook







Today Tomorrow

### Hazards Outlook – Oct 13-17





## Space Weather



|               | Space Weather Activity | Geomagnetic<br>Storms | Solar Radiation | Radio<br>Blackouts |
|---------------|------------------------|-----------------------|-----------------|--------------------|
| Past 24 Hours | Minor                  | G1                    | None            | None               |
| Next 24 Hours | Minor                  | G1                    | None            | None               |

For further information on NOAA Space Weather Scales refer to <a href="http://www.swpc.noaa.gov/noaa-scales-explanation">http://www.swpc.noaa.gov/noaa-scales-explanation</a>





## Wildfire Summary