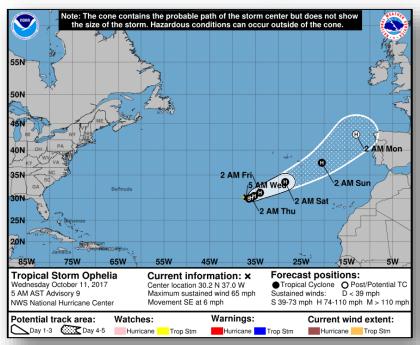

### Tropical Outlook – Atlantic

#### <u>Tropical Storm Ophelia</u> (Advisory #9 as of 5:00 a.m. EDT)

- · Located 785 miles SW of the Azores
- Moving SE at 6 mph
- Maximum winds 65 mph
- Additional strengthening is forecast during the next 48 hours; expected to become a hurricane by tonight or Thursday