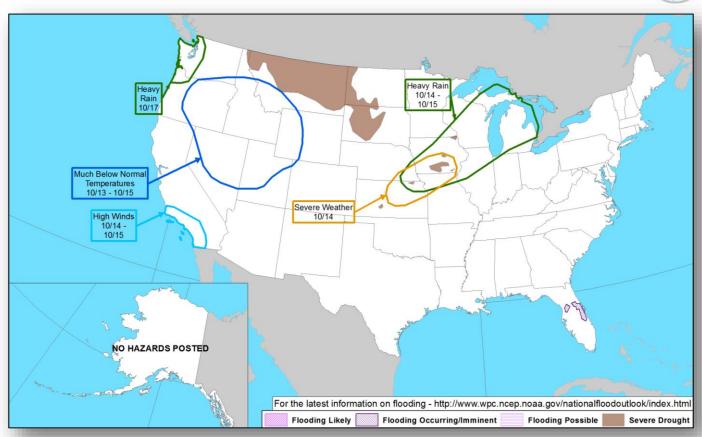

hospitals evacuated in Santa Rosa
- · Boil Water Notice for areas near the Tubbs fire
- 92k customers without power and gas in Sonoma county

#### State/Local Response

- Governor declared a state of emergency in Napa, Sonoma, Butte, Lake, Solano, Mendocino, Nevada, Orange, and Yuba counties
- CA EOC at Partial Activation
- 15 Red Cross and independent shelters open with 2,015 occupants

#### FEMA Response

- Major Disaster Declaration approved for PA for seven counties
- Region IX RRCC not activated; RWC at Normal Operations
- Region IX IMAT-1 & LNO deployed to CA EOC
- 10 FMAGs Approved on October 9



### National Weather Forecast







Today Tomorrow

## Precipitation Forecast & Flash Flood Risk







### Fire Weather Outlook







Today Tomorrow

### Hazards Outlook – Oct 13-17





## Space Weather



|               | Space Weather Activity | Geomagnetic<br>Storms | Solar Radiation | Radio<br>Blackouts |
|---------------|------------------------|-----------------------|-----------------|--------------------|
| Past 24 Hours | Minor                  | G1                    | None            | None               |
| Next 24 Hours | Minor                  | G1                    | None            | None               |

For further information on NOAA Space Weather Scales refer to <a href="http://www.swpc.noaa.gov/noaa-scales-explanation">http://www.swpc.noaa.gov/noaa-scales-explanation</a>





## Wildfire Summary



| Complex                   | Fire Name                             | FMAG #                          | Acres  | Percent      | Evacuations