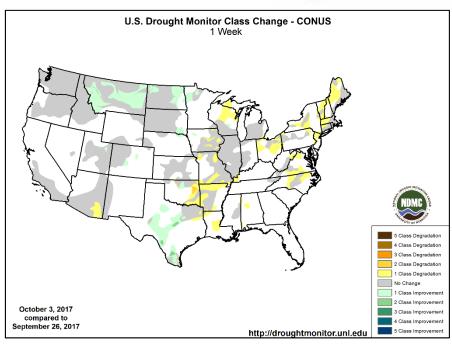

cupants (ESF-6 as of 3:30 a.m. EDT)



### FEMA Response:

- DR-4344-CA and 10 FMAGs approved
- Region IX IMAT-1 & LNO deployed to CA EOC
- · Staging Area established at Travis AFB

# Tropical Outlook – Central Pacific







**Next 48 Hours** 

Next 5 days

# Tropical Outlook – 48-hour









Atlantic Eastern Pacific Central Pacific

### National Weather Forecast







Today Tomorrow

## Precipitation Forecast & Flash Flood Risk









# **Precipitation Forecast**





# Severe Weather Outlook – Days 1-3









### Forecast Snowfall





### National River Flood Outlook





### Fire Weather Outlook







Today Tomorrow

### Hazards Outlook – Oct 14-18





# 6-10 Day Outlooks



6-10 Day Temperature Probability





6-10 Day Precipitation Probability

# U.S. Drought Monitor







# Space Weather



|                                  | Space Weather Activity                                                                                         | Geomagnetic<br>Storms | Solar Radiation | Radio<br>Blackouts |  |  |  |
|----------------------------------|----------------------------------------------------------------------------------------------------------------|-----------------------|-----------------|--------------------|--|--|--|
| Past 24 Hours                    | Minor                                                                                                          | G1                    | None            | None               |  |  |  |
| Next 24 Hours Minor G1 None None |