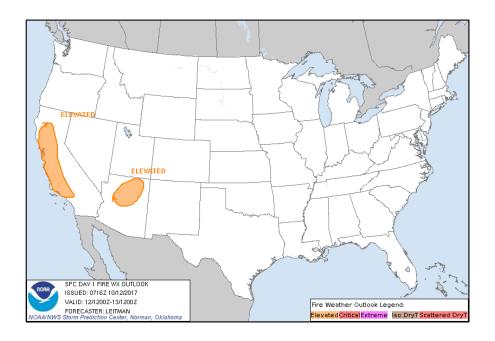

### Fire Weather Outlook

Today Tomorrow

### **Significant Weather:**

- Elevated Fire weather conditions CA
- Red Flag Warnings CA
- Space Weather:
  - o Past 24-hours: Minor; Geomagnetic storms reaching G1 level occurred
  - o Next 24-hours: Minor; Geomagnetic storms reaching G1 level expected