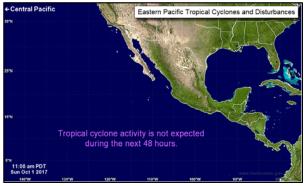

### Tropical Outlook – Eastern Pacific

### Disturbance (as of 8:00 a.m. EDT)

- Located 700 miles south of the southern tip of the Baja California Peninsula
- Formation chance through 48 hours: Low (10%)
- Formation chance through 5 days: Low (20%)