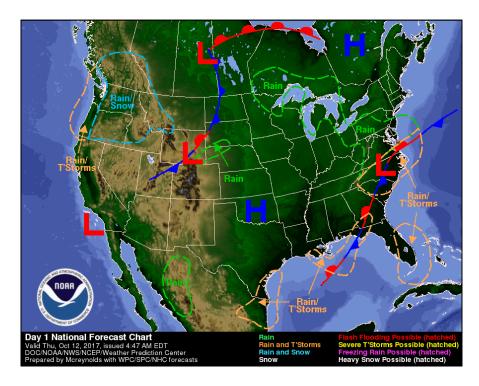

s, 12 schools, 10 emergency medical services, 10 fire stations, 5 NSS shelters, 13 nursing homes, 3 cell towers
- 50k customers without power and 36k without gas (FEMA Reg IX)

#### State/Local Response:

- Governor declared a state of emergency in Napa, Sonoma, Butte, Lake, Solano, Mendocino, Nevada, Orange, and Yuba counties
- · CA EOC at Partial Activation
- 59 Red Cross and independent shelters open with 5,117 (+2.8k) occupants (ESF-6 as of 3:30 a.m. EDT)



### FEMA Response:

- DR-4344-CA and 10 FMAGs approved
- Region IX IMAT-1 & LNO deployed to CA EOC
- · Staging Area established at Travis AFB

# Tropical Outlook – Central Pacific







**Next 48 Hours** 

Next 5 days

# Tropical Outlook – 48-hour









Atlantic Eastern Pacific Central Pacific

### National Weather Forecast







Today Tomorrow

## Precipitation Forecast & Flash Flood Risk









# **Precipitation Forecast**





# Severe Weather Outlook – Days 1-3









### Forecast Snowfall





### National River Flood Outlook





### Fire Weather Outlook







Today Tomorrow

### Hazards Outlook – Oct 14-18





# 6-10 Day Outlooks



6-10 Day Temperature Probability





6-10 Day Precipitation Probability

# U.S. Drought Monitor







# Space Weather



|                                  | Space Weather Activity                                                                                         | Geomagnetic<br>Storms | Solar Radiation | Radio<br>Blackouts |  |  |  |
|----------------------------------|---------------------------------------------------------------------------------------------