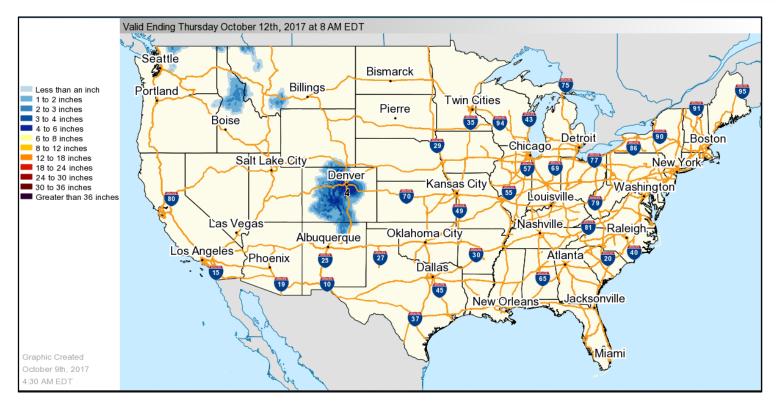

### State/Local Response:

- Governor declared a state of emergency in Napa, Sonoma, Butte, Lake, Solano, Mendocino, Nevada, Orange, and Yuba counties
- · CA EOC at Partial Activation
- 59 Red Cross and independent shelters open with 5,117 (+2.8k) occupants (ESF-6 as of 3:30 a.m. EDT)



### FEMA Response:

- DR-4344-CA and 10 FMAGs approved
- Region IX IMAT-1 & LNO deployed to CA EOC
- · Staging Area established at Travis AFB

# Tropical Outlook – Central Pacific







**Next 48 Hours** 

Next 5 days

# Tropical Outlook – 48-hour









Atlantic Eastern Pacific Central Pacific

### National Weather Forecast







Today Tomorrow

## Precipitation Forecast & Flash Flood Risk









# **Precipitation Forecast**





# Severe Weather Outlook – Days 1-3









### Forecast Snowfall





### National River Flood Outlook





### Fire Weather Outlook







Today Tomorrow

### Hazards Outlook – Oct 14-18





# 6-10 Day Outlooks



6-10 Day Temperature Probability





6-10 Day Precipitation Probability

# U.S. Drought Monitor







# Space Weather



|                                  | Space Weather Activity                                                                                         | Geomagnetic<br>Storms | Solar Radiation | Radio<br>Blackouts |  |  |  |
|----------------------------------|----------------------------------------------------------------------------------------------------------------|-----------------------|-----------------|--------------------|--|--|--|
| Past 24 Hours                    | Minor