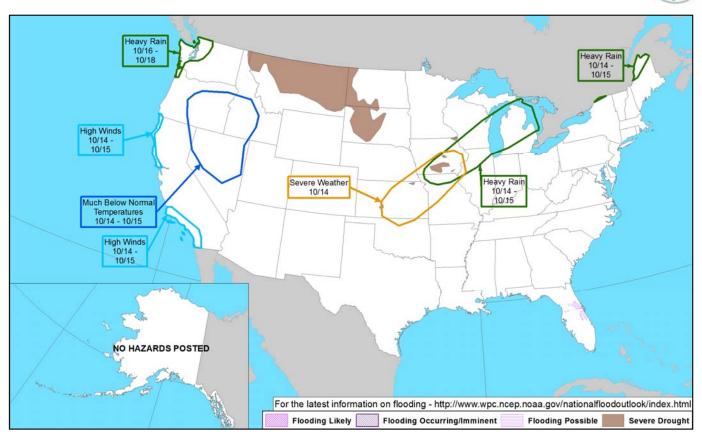

, Orange, and Yuba counties
- · CA EOC at Partial Activation
- 59 Red Cross and independent shelters open with 5,117 (+2.8k) occupants (ESF-6 as of 3:30 a.m. EDT)



### FEMA Response:

- DR-4344-CA and 10 FMAGs approved
- Region IX IMAT-1 & LNO deployed to CA EOC
- · Staging Area established at Travis AFB

# Tropical Outlook – Central Pacific







**Next 48 Hours** 

Next 5 days

# Tropical Outlook – 48-hour









Atlantic Eastern Pacific Central Pacific

### National Weather Forecast







Today Tomorrow

## Precipitation Forecast & Flash Flood Risk









# **Precipitation Forecast**





# Severe Weather Outlook – Days 1-3









### Forecast Snowfall





### National River Flood Outlook





### Fire Weather Outlook







Today Tomorrow

### Hazards Outlook – Oct 14-18





# 6-10 Day Outlooks



6-10 Day Temperature Probability





6-10 Day Precipitation Probability

# U.S. Drought Monitor







# Space Weather



|                                  | Space Weather Activity                                                                                         | Geomagnetic<br>Storms | Solar Radiation | Radio<br>Blackouts |  |  |  |
|----------------------------------|----------------------------------------------------------------------------------------------------------------|-----------------------|-----------------|--------------------|--|--|--|
| Past 24 Hours                    | Minor                                                                                                          | G1                    | None            | None