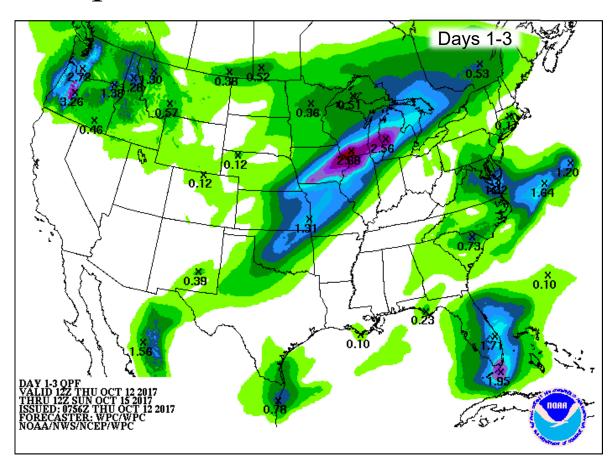

S shelters, 13 nursing homes, 3 cell towers
- 50k customers without power and 36k without gas (FEMA Reg IX)

#### State/Local Response:

- Governor declared a state of emergency in Napa, Sonoma, Butte, Lake, Solano, Mendocino, Nevada, Orange, and Yuba counties
- · CA EOC at Partial Activation
- 59 Red Cross and independent shelters open with 5,117 (+2.8k) occupants (ESF-6 as of 3:30 a.m. EDT)



### FEMA Response:

- DR-4344-CA and 10 FMAGs approved
- Region IX IMAT-1 & LNO deployed to CA EOC
- · Staging Area established at Travis AFB

# Tropical Outlook – Central Pacific







**Next 48 Hours** 

Next 5 days

# Tropical Outlook – 48-hour









Atlantic Eastern Pacific Central Pacific

### National Weather Forecast







Today Tomorrow

## Precipitation Forecast & Flash Flood Risk









# **Precipitation Forecast**





# Severe Weather Outlook – Days 1-3









### Forecast Snowfall





### National River Flood Outlook





### Fire Weather Outlook







Today Tomorrow

### Hazards Outlook – Oct 14-18





# 6-10 Day Outlooks



6-10 Day Temperature Probability





6-10 Day Precipitation Probability

# U.S. Drought Monitor







# Space Weather



|                                  | Space Weather Activity                                                                                         | Geomagnetic<br>Storms | Solar Radiation | Radio<br>Blackouts |  |  |  |
|----------------------------------|----------------------------------------------------------------------------------------------------------------|-----------------------|-----------------|------