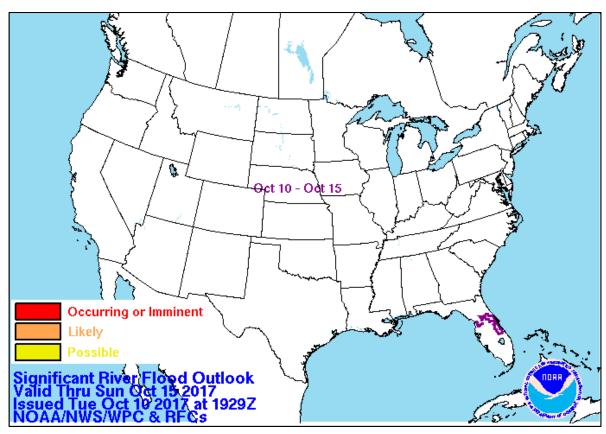

declared a state of emergency in Napa, Sonoma, Butte, Lake, Solano, Mendocino, Nevada, Orange, and Yuba counties
- · CA EOC at Partial Activation
- 59 Red Cross and independent shelters open with 5,117 (+2.8k) occupants (ESF-6 as of 3:30 a.m. EDT)



### FEMA Response:

- DR-4344-CA and 10 FMAGs approved
- Region IX IMAT-1 & LNO deployed to CA EOC
- · Staging Area established at Travis AFB

# Tropical Outlook – Central Pacific







**Next 48 Hours** 

Next 5 days

# Tropical Outlook – 48-hour









Atlantic Eastern Pacific Central Pacific

### National Weather Forecast







Today Tomorrow

## Precipitation Forecast & Flash Flood Risk









# **Precipitation Forecast**





# Severe Weather Outlook – Days 1-3









### Forecast Snowfall





### National River Flood Outlook





### Fire Weather Outlook







Today Tomorrow

### Hazards Outlook – Oct 14-18





# 6-10 Day Outlooks



6-10 Day Temperature Probability





6-10 Day Precipitation Probability

# U.S. Drought Monitor







# Space Weather



|                                  | Space Weather Activity                                                                                         | Geomagnetic<br>Storms | Solar Radiation | Radio<br>Blackouts |  |  |  |
|----------------------------------|----------------------------------------------------------------------------------------------------------------|-----------------------|-----------------|--------------------|--|--|--|
| Past 24 Hours                    | Minor