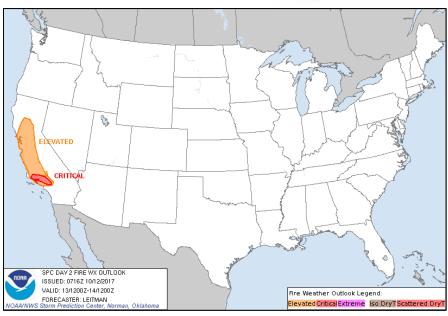

### Fire Weather Outlook

Today Tomorrow

### **Significant Weather:**

- Elevated Fire weather conditions CA
- Red Flag Warnings CA
- Space Weather:
  - o Past 24-hours: Minor; Geomagnetic storms reaching G1 level occurred
  - o Next 24-hours: Minor; Geomagnetic storms reaching G1 level expected