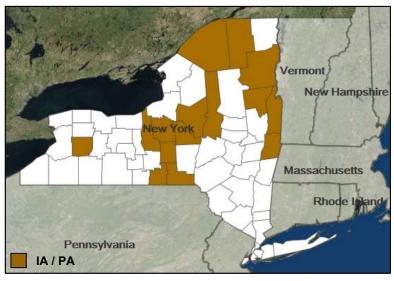

# Disaster Requests & Declarations

| Declaration Requests in Process                          | Requests<br>APPROVED<br>(since last report) | Requests DENIED (since last report) |    |                    |   |   |
|----------------------------------------------------------|---------------------------------------------|-------------------------------------|----|--------------------|---|---|
| 8                                                        | IA                                          | PA                                  | НМ | Date<br>Requested  | 0 | 0 |
| NY – DR (Expedited) Flooding                             | Х                                           | Х                                   | Х  | July 6, 2017       |   |   |
| ND – DR Drought                                          | x                                           | х                                   | Х  | August 7, 2017     |   |   |
| ND – DR Severe Storm                                     |                                             | Х                                   | Х  | August 24, 2017    |   |   |
| KS – DR Severe Storms, Straight-line Winds, and Flooding |                                             | Х                                   | Х  | August 31, 2017    |   |   |
| IL – DR Severe Storms and Flooding                       | Х                                           |                                     | Χ  | August 31, 2017    |   |   |
| NY – DR Severe Storms, Tornadoes, and Flooding           | Х                                           | Х                                   | Х  | August 31, 2017    |   |   |
| LA – DR Hurricane Harvey                                 | Х                                           | Х                                   | Х  | September 25, 2017 |   |   |
| SC – DR Hurricane Irma                                   |                                             | Х                                   | Х  | September 27, 2017 |   |   |