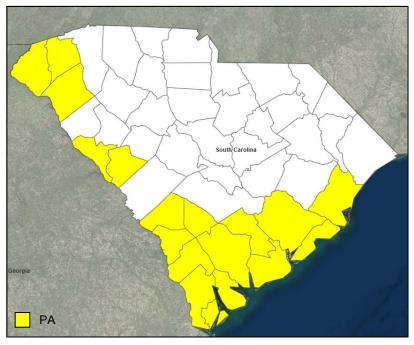

# Disaster Requests & Declarations

| Declaration Requests in Process                          | Requests<br>APPROVED<br>(since last report) | Requests DENIED (since last report) |    |                    |   |   |
|----------------------------------------------------------|---------------------------------------------|-------------------------------------|----|--------------------|---|---|
| 8                                                        | IA                                          | PA                                  | НМ | Date<br>Requested  | 0 | 0 |
| NY – DR (Expedited) Flooding                             | Х                                           | Х                                   | Х  | July 6, 2017       |   |   |
| ND – DR Drought                                          | x                                           | х                                   | Х  | August 7, 2017     |   |   |
| ND – DR Severe Storm                                     |                                             | Х                                   | Х  | August 24, 2017    |   |   |
| KS – DR Severe Storms, Straight-line Winds, and Flooding |                                             | Х                                   | Х  | August 31, 2017    |   |   |
| IL – DR Severe Storms and Flooding                       | Х                                           |                                     | Χ  | August 31, 2017    |   |   |
| NY – DR Severe Storms, Tornadoes, and Flooding           | Х                                           | Х                                   | Х  | August 31, 2017    |   |   |
| LA – DR Hurricane Harvey                                 | Х                                           | Х                                   | Х  | September 25, 2017 |   |   |
| SC – DR Hurricane Irma                                   |                                             | Х                                   | Х  | September 27, 2017 |   |   |