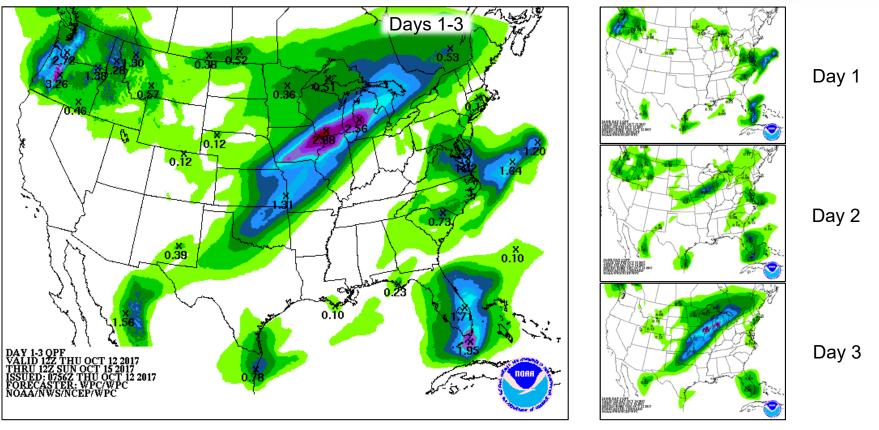

owers
- 50k customers without power and 36k without gas (FEMA Reg IX)

#### State/Local Response:

- Governor declared a state of emergency in Napa, Sonoma, Butte, Lake, Solano, Mendocino, Nevada, Orange, and Yuba counties
- · CA EOC at Partial Activation
- 59 Red Cross and independent shelters open with 5,117 (+2.8k) occupants (ESF-6 as of 3:30 a.m. EDT)



### FEMA Response:

- DR-4344-CA and 10 FMAGs approved
- Region IX IMAT-1 & LNO deployed to CA EOC
- · Staging Area established at Travis AFB

# Tropical Outlook – Central Pacific







**Next 48 Hours** 

Next 5 days

# Tropical Outlook – 48-hour









Atlantic Eastern Pacific Central Pacific

### National Weather Forecast







Today Tomorrow

## Precipitation Forecast & Flash Flood Risk









# **Precipitation Forecast**





# Severe Weather Outlook – Days 1-3









### Forecast Snowfall





### National River Flood Outlook





### Fire Weather Outlook







Today Tomorrow

### Hazards Outlook – Oct 14-18





# 6-10 Day Outlooks



6-10 Day Temperature Probability





6-10 Day Precipitation Probability

# U.S. Drought Monitor







# Space Weather



|                                  | Space Weather Activity                                                                                         | Geomagnetic<br>Storms | Solar Radiation | Radio<br>Blackouts |  |  |  |
|----------------------------------|----------------------------------------------------------------------------------------------------------------|-----------------------|-----------------|--------------------|--|--|--|
| Past 24 Hou