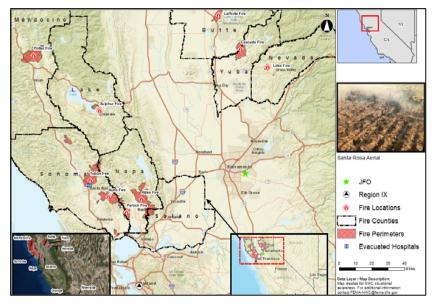

### California Wildfires

#### **Current Situation**

18 large fires burning (FMAGs issued for 10) across 150k acres of state and private land.

#### Impacts:

- 24 confirmed fatalities (CalOES law enforcement)
- Approximately 106k people under Mandatory Evacuations
- 36,513 (+3,100) homes threatened; 94 (+44) damaged / 1,313 (+168) destroyed
- Within existing fire perimeters: Population 26,270, 2 mobile home parks, 12 schools, 10 emergency medical services, 10 fire stations, 5 NSS shelters, 13 nursing homes, 3 cell towers
- 50k customers without power and 36k without gas (FEMA Reg IX)

#### State/Local Response:

- Governor declared a state of emergency in Napa, Sonoma, Butte, Lake, Solano, Mendocino, Nevada, Orange, and Yuba counties
- · CA EOC at Partial Activation
- 59 Red Cross and independent shelters open with 5,117 (+2.8k) occupants (ESF-6 as of 3:30 a.m. EDT)

### FEMA Response:

- DR-4344-CA and 10 FMAGs approved
- Region IX IMAT-1 & LNO deployed to CA EOC
- · Staging Area established at Travis AFB