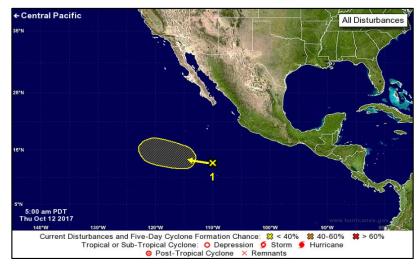

### Tropical Outlook – Eastern Pacific

### Disturbance (as of 8:00 a.m. EDT)

- Located 700 miles south of the southern tip of the Baja California Peninsula
- Formation chance through 48 hours: Low (10%)
- Formation chance through 5 days: Low (20%)