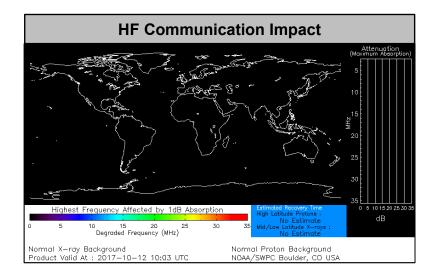

### **Significant Weather:**

- Elevated Fire weather conditions CA
- Red Flag Warnings CA
- Space Weather:
  - o Past 24-hours: Minor; Geomagnetic storms reaching G1 level occurred
  - o Next 24-hours: Minor; Geomagnetic storms reaching G1 level expected

# Space Weather

|                                  | Space Weather Activity                                                                                         | Geomagnetic<br>Storms | Solar Radiation | Radio<br>Blackouts |  |  |  |
|----------------------------------|----------------------------------------------------------------------------------------------------------------|-----------------------|-----------------|--------------------|--|--|--|
| Past 24 Hours                    | Minor                                                                                                          | G1                    | None            | None               |  |  |  |
| Next 24 Hours Minor G1 None None |                                                                                                                |                       |                 |                    |  |  |  |
| For further information or       | For further information on NOAA Space Weather Scales refer to http://www.swpc.noaa.gov/noaa-scales-explanation |                       |                 |                    |  |  |  |