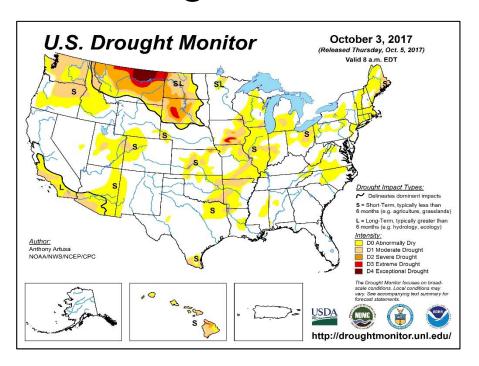

) occupants (ESF-6 as of 3:30 a.m. EDT)



### FEMA Response:

- DR-4344-CA and 10 FMAGs approved
- Region IX IMAT-1 & LNO deployed to CA EOC
- · Staging Area established at Travis AFB

# Tropical Outlook – Central Pacific







**Next 48 Hours** 

Next 5 days

# Tropical Outlook – 48-hour









Atlantic Eastern Pacific Central Pacific

### National Weather Forecast







Today Tomorrow

## Precipitation Forecast & Flash Flood Risk









# **Precipitation Forecast**





# Severe Weather Outlook – Days 1-3









### Forecast Snowfall





### National River Flood Outlook





### Fire Weather Outlook







Today Tomorrow

### Hazards Outlook – Oct 14-18





# 6-10 Day Outlooks



6-10 Day Temperature Probability





6-10 Day Precipitation Probability

# U.S. Drought Monitor







# Space Weather



|                                  | Space Weather Activity                                                                                         | Geomagnetic<br>Storms | Solar Radiation | Radio<br>Blackouts |  |  |  |
|----------------------------------|----------------------------------------------------------------------------------------------------------------|-----------------------|-----------------|--------------------|--|--|--|
| Past 24 Hours                    | Minor                                                                                                          | G1                    | None            | None               |  |  |  |
| Next 24 Hours Minor G1 None None |