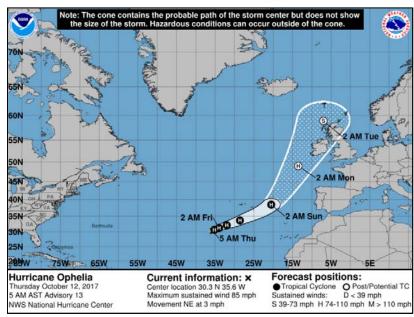

### Tropical Outlook – Atlantic

### Hurricane Ophelia (Advisory #13 as of 5:00 a.m. EDT)

- Located 725 miles SW of the Azores
- Moving E at 3 mph
- · Maximum winds 85 mph
- · Some slight strengthening possible over the next day or two