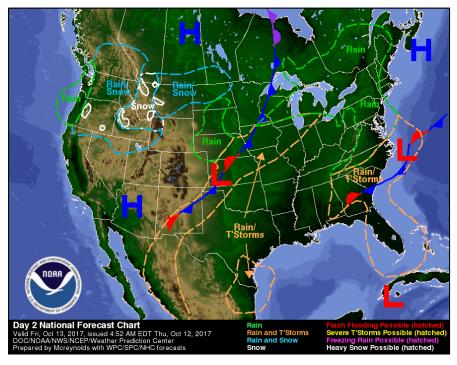

12 schools, 10 emergency medical services, 10 fire stations, 5 NSS shelters, 13 nursing homes, 3 cell towers
- 50k customers without power and 36k without gas (FEMA Reg IX)

#### State/Local Response:

- Governor declared a state of emergency in Napa, Sonoma, Butte, Lake, Solano, Mendocino, Nevada, Orange, and Yuba counties
- · CA EOC at Partial Activation
- 59 Red Cross and independent shelters open with 5,117 (+2.8k) occupants (ESF-6 as of 3:30 a.m. EDT)



### FEMA Response:

- DR-4344-CA and 10 FMAGs approved
- Region IX IMAT-1 & LNO deployed to CA EOC
- · Staging Area established at Travis AFB

# Tropical Outlook – Central Pacific







**Next 48 Hours** 

Next 5 days

# Tropical Outlook – 48-hour









Atlantic Eastern Pacific Central Pacific

### National Weather Forecast







Today Tomorrow

## Precipitation Forecast & Flash Flood Risk









# **Precipitation Forecast**





# Severe Weather Outlook – Days 1-3









### Forecast Snowfall





### National River Flood Outlook





### Fire Weather Outlook







Today Tomorrow

### Hazards Outlook – Oct 14-18





# 6-10 Day Outlooks



6-10 Day Temperature Probability





6-10 Day Precipitation Probability

# U.S. Drought Monitor







# Space Weather



|                                  | Space Weather Activity                                                                                         | Geomagnetic<br>Storms | Solar Radiation | Radio<br>Blackouts |  |  |  |
|----------------------------------|-----------------------------------------------------------------------------------------------