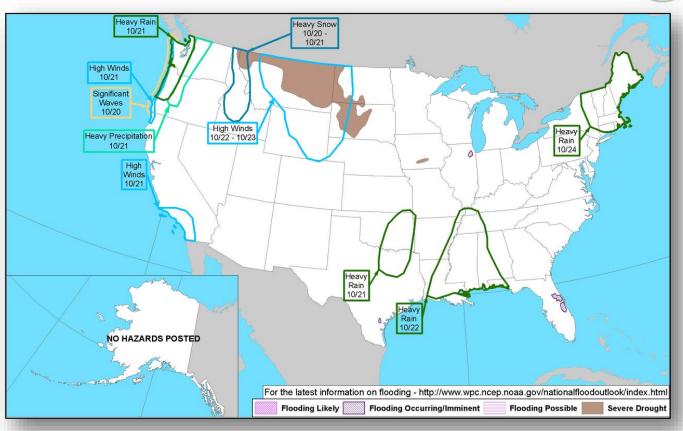

A
- Region IX RRCC: not activated; RWC at Steady State (24/7)
- Region IX IMAT-1 deployed to CA EOC
- Bothell & Denver MERS deployed to CA
- Public Health Emergency declared by Secretary of HHS
- CA EOC at Full Activation
- 23 (-6) ARC and independent shelters open with 721 (-704) occupants (ARC Midnight Shelter Count as of 5:54 am EDT)



<sup>\*</sup>Note: Complex fires may contain fires that have not received FMAGs; reduction in acreage is due to more accurate fire perimeters and continued changes to individual fires within the complex; some fires are moving out of one complex and into another

### National Weather Forecast







Today Tomorrow

### **Precipitation Forecast**







Day 1

Day 2

Day 3

### Fire Weather Outlook







Today Tomorrow

### Hazards Outlook – Oct 20-24





### Space Weather



|               | Space Weather Activity | Geomagnetic<br>Storms | Solar Radiation | Radio<br>Blackouts |  |
|---------------|------------------------|-----------------------|-----------------|--------------------|--|
| Past 24 Hours | None                   | None                  | None            | None               |  |
| Next 24 Hours | None                   | None                  | None            | None               |  |

For further information on NOAA Space Weather Scales refer to <a href="http://www.swpc.noaa.gov/noaa-scales-explanation">http://www.swpc.noaa.gov/noaa-scales-explanation</a>





### Disaster Requests & Declarations



| Declaration Requests in Process                          | Requests<br>APPROVED<br>(since last report) | Requests DENIE