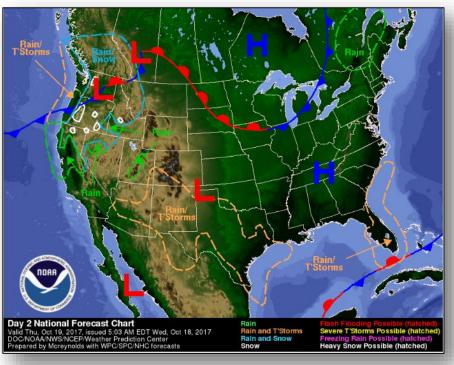

damaged, or destroyed
- Commercial and agricultural vineyards are threatened, damaged or destroyed

#### Response:

- Major Disaster Declaration FEMA-4344-DR-CA
- Region IX RRCC: not activated; RWC at Steady State (24/7)
- Region IX IMAT-1 deployed to CA EOC
- Bothell & Denver MERS deployed to CA
- Public Health Emergency declared by Secretary of HHS
- CA EOC at Full Activation
- 23 (-6) ARC and independent shelters open with 721 (-704) occupants (ARC Midnight Shelter Count as of 5:54 am EDT)



<sup>\*</sup>Note: Complex fires may contain fires that have not received FMAGs; reduction in acreage is due to more accurate fire perimeters and continued changes to individual fires within the complex; some fires are moving out of one complex and into another

### National Weather Forecast







Today Tomorrow

### **Precipitation Forecast**







Day 1

Day 2

Day 3

### Fire Weather Outlook







Today Tomorrow

### Hazards Outlook – Oct 20-24





### Space Weather



|               | Space Weather Activity | Geomagnetic<br>Storms | Solar Radiation | Radio<br>Blackouts |  |
|---------------|------------------------|-----------------------|-----------------|--------------------|--|
| Past 24 Hours | None                   | None                  | None            | None               |  |
| Next 24 Hours | None                   | None                  | None            | None               |  |

For further information on NOAA Space Weather Scales refer to <a href="http://www.swpc.noaa.gov/noaa-scales-explanation">http://www.swpc.noaa.gov/noaa-scales-explanation</a>





#