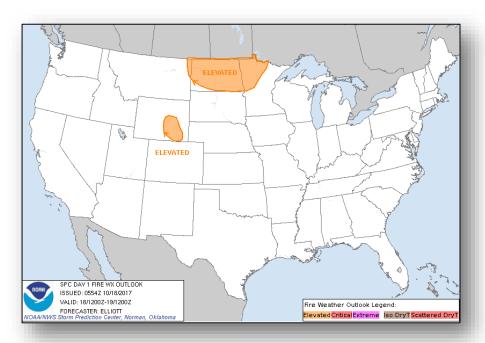

### Fire Weather Outlook

Today Tomorrow

#### **Significant Weather:**

- Elevated fire weather areas MT, ND, MN & WY
- Red Flag Warnings WY, ND & MN
- Space Weather: past 24 hours: none; next 24 hours: none

Earthquake Activity: No significant activity