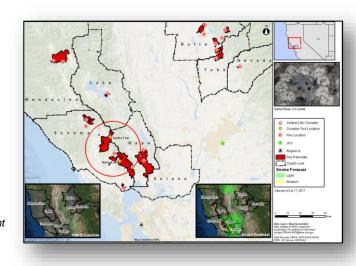

### Wildfire Summary

| Complex                 | Fire Name                | FMAG #                          | Acres<br>Burned | Percent<br>Contained | Evecuations |                          | Fatalities         |                        |            |  |  |  |
|-------------------------|--------------------------|---------------------------------|-----------------|----------------------|-------------|--------------------------|--------------------|------------------------|------------|--|--|--|
|                         | (County)                 | (Approved Date)                 |                 |                      | Evacuations | Threatened               | Damaged            | Destroyed              | / Injuries |  |  |  |
|                         | California               |                                 |                 |                      |             |                          |                    |                        |            |  |  |  |
| *Central LNU<br>Complex | Tubbs<br>(Sonoma / Napa) | 5215-FM-CA<br>(October 9, 2017) | 102,785         | 60%<br>(+16)         | Mandatory   | 21,112<br>(18,542 homes) | 264<br>(198 homes) | 5,017<br>(4,177 homes) | 23 / 0     |  |  |  |
|                         | Nuns<br>(Sonoma)         | 5220-FM-CA<br>(October 9, 2017) | (+1,382)        |                      |             |                          |                    |                        |            |  |  |  |

#### Situation:

- Two hospitals in Santa Rosa County that were evacuated are being re-populated
- High pressure gas lines, hydroelectric infrastructure, water supplies, and communication infrastructures threatened, damaged, or destroyed
- Commercial and agricultural vineyards are threatened, damaged or destroyed

#### Response:

- Major Disaster Declaration FEMA-4344-DR-CA
- Region IX RRCC: not activated; RWC at Steady State (24/7)
- Region IX IMAT-1 deployed to CA EOC
- Bothell & Denver MERS deployed to CA
- Public Health Emergency declared by Secretary of HHS
- CA EOC at Full Activation
- 23 (-6) ARC and independent shelters open with 721 (-704) occupants (ARC Midnight Shelter Count as of 5:54 am EDT)

<sup>\*</sup>Note: Complex fires may contain fires that have not received FMAGs; reduction in acreage is due to more accurate fire perimeters and continued changes to individual fires within the complex; some fires are moving out of one complex and into another