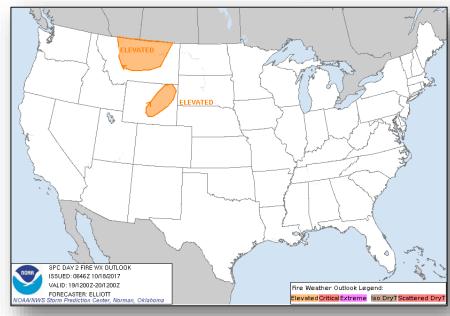

### Fire Weather Outlook

Today Tomorrow

#### **Significant Weather:**

- Elevated fire weather areas MT, ND, MN & WY
- Red Flag Warnings WY, ND & MN
- Space Weather: past 24 hours: none; next 24 hours: none

Earthquake Activity: No significant activity