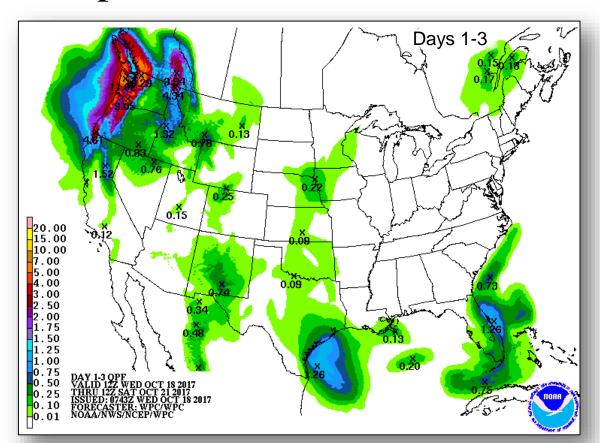

vineyards are threatened, damaged or destroyed

#### Response:

- Major Disaster Declaration FEMA-4344-DR-CA
- Region IX RRCC: not activated; RWC at Steady State (24/7)
- Region IX IMAT-1 deployed to CA EOC
- Bothell & Denver MERS deployed to CA
- Public Health Emergency declared by Secretary of HHS
- CA EOC at Full Activation
- 23 (-6) ARC and independent shelters open with 721 (-704) occupants (ARC Midnight Shelter Count as of 5:54 am EDT)



<sup>\*</sup>Note: Complex fires may contain fires that have not received FMAGs; reduction in acreage is due to more accurate fire perimeters and continued changes to individual fires within the complex; some fires are moving out of one complex and into another

### National Weather Forecast







Today Tomorrow

### **Precipitation Forecast**







Day 1

Day 2

Day 3

### Fire Weather Outlook







Today Tomorrow

### Hazards Outlook – Oct 20-24





### Space Weather



|               | Space Weather Activity | Geomagnetic<br>Storms | Solar Radiation | Radio<br>Blackouts |  |
|---------------|------------------------|-----------------------|-----------------|--------------------|--|
| Past 24 Hours | None                   | None                  | None            | None               |  |
| Next 24 Hours | None                   | None                  | None            | None               |  |

For further information on NOAA Space Weather Scales refer to <a href="http://www.swpc.noaa.gov/noaa-scales-explanation">http://www.swpc.noaa.gov/noaa-scales-explanation</a>





### Disaster Requests & Declarations



| Declaration