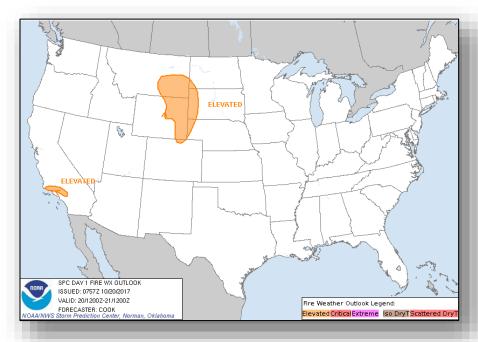

### **Significant Weather:**

- Elevated fire weather areas CA, ND, SD, CO, NE, WY & MT
- Red Flag Warnings MT, WY, SD
- Space Weather: past 24 hours: none; next 24 hours: none

Earthquake Activity: No significant activity

## Fire Weather Outlook

Today Tomorrow