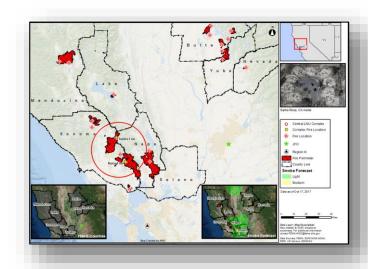

## Wildfire Summary

| Complex                            | Fire Name<br>(County)    | FMAG #<br>(Approved Date)       | Acres<br>Burned | Percent<br>Contained | Evacuations |                  | Fatalities               |                               |            |  |
|------------------------------------|--------------------------|---------------------------------|-----------------|----------------------|-------------|------------------|--------------------------|-------------------------------|------------|--|
| Complex                            |                          |                                 |                 |                      |             | Threatened       | Damaged                  | Destroyed                     | / Injuries |  |
|                                    | California               |                                 |                 |                      |             |                  |                          |                               |            |  |
| *Central LNU<br>Complex<br>(FINAL) | Tubbs<br>(Sonoma / Napa) | 5215-FM-CA<br>(October 9, 2017) | 107,407         | 83%<br>(+10)         | Mandatory   | 155<br>(5 homes) | 381 (+51)<br>(291 homes) | 6,492 (+701)<br>(5,094 homes) | 24 / 0     |  |
|                                    | Nuns<br>(Sonoma)         | 5220-FM-CA<br>(October 9, 2017) | (+2,327)        |                      |             |                  |                          |                               | 24/0       |  |

#### Situation:

- High pressure gas lines, hydroelectric infrastructure, water supplies, and communication infrastructures threatened, damaged, or destroyed
- Commercial and agricultural vineyards are threatened, damaged or destroyed

### Response:

- Major Disaster Declaration FEMA-4344-DR-CA
- Region IX RRCC: not activated; RWC at Steady State (24/7)
- Region IX IMAT-1 deployed to CA EOC
- Bothell & Denver MERS deployed to CA
- Public Health Emergency declared by Secretary of HHS
- CA EOC at Full Activation
- 14 (-3) ARC and independent shelters open with 743 (-84) occupants statewide (ARC Midnight Shelter Count as of 5:20 am EDT)

<sup>\*</sup>Note: Complex fires may contain fires that have not received FMAGs; reduction in acreage is due to more accurate fire perimeters and continued changes to individual fires within the complex; some fires are moving out of one complex and into another