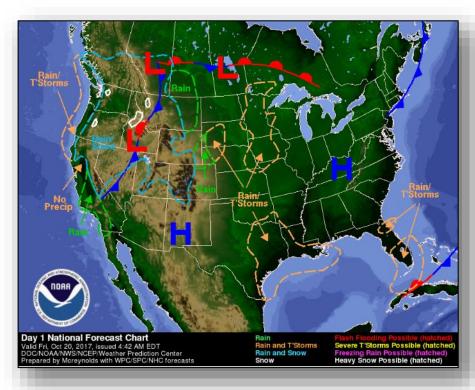

ged, or destroyed
- Commercial and agricultural vineyards are threatened, damaged or destroyed

### Response:

- Major Disaster Declaration FEMA-4344-DR-CA
- Region IX RRCC: not activated; RWC at Steady State (24/7)
- Region IX IMAT-1 deployed to CA EOC
- Bothell & Denver MERS deployed to CA
- Public Health Emergency declared by Secretary of HHS
- CA EOC at Full Activation
- 14 (-3) ARC and independent shelters open with 743 (-84) occupants statewide (ARC Midnight Shelter Count as of 5:20 am EDT)



<sup>\*</sup>Note: Complex fires may contain fires that have not received FMAGs; reduction in acreage is due to more accurate fire perimeters and continued changes to individual fires within the complex; some fires are moving out of one complex and into another

## National Weather Forecast







Today Tomorrow

## **Precipitation Forecast**







Day 1

Day 2

Day 3

## Severe Weather Outlook – Days 1-3





### Forecast Snowfall





## National River Flood Outlook





## Fire Weather Outlook







Today Tomorrow

## Hazards Outlook – Oct 21-25





## 6-10 Day Outlooks





6-10 Day Temperature Probability



6-10 Day Precipitation Probability

## Space Weather



|               | Space Weather Activity | Geomagnetic<br>Storms | Solar Radiation | Radio<br>Blackouts |  |
|---------------|------------------------|-----------------------|-----------------|--------------------|--|
| Past 24 Hours | None                   | None                  | None            | None               |  |
| Next 24 Hours | None                   | None                  | None            | Non