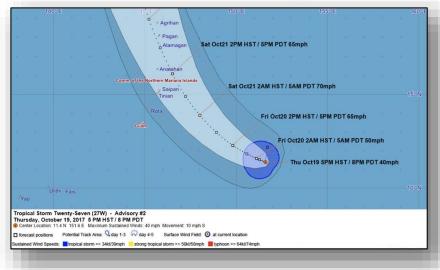

## Tropical Outlook – Western Pacific

### Tropical Depression (27W) (Advisory #2 as of 5:00 a.m. EDT)

- Located 470 miles SE of Saipan, Commonwealth of Northern Mariana Islands (CNMI)
- Moving SE at 10 mph
- Maximum sustained winds 40 mph
- On this forecast track, center is expected to pass 70 miles NW of Saipan on Sat afternoon EDT as a severe tropical storm
- Watches and Warnings are in affect for Tinian and Saipan