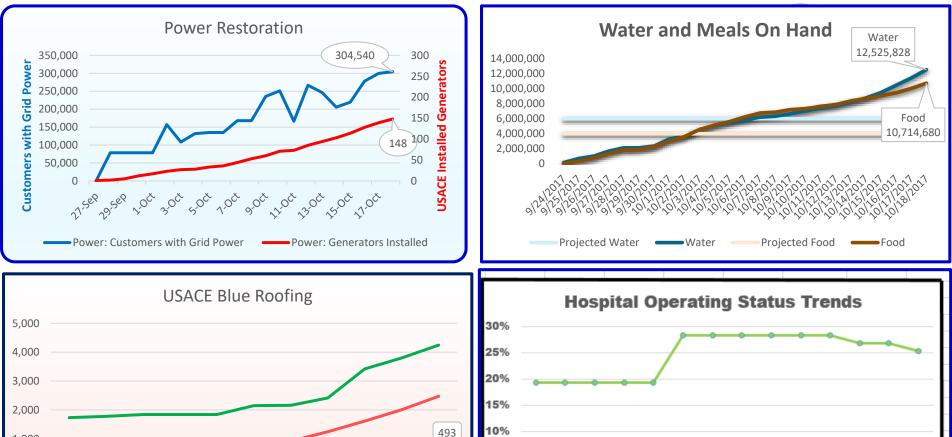

### Power Outages / Restoration

- 21.6% (+2.5) of customers with power restored
- 25.4% of transmission lines energized; 36.5% substations energized
- PREPA estimating 95% to be restored by December 15