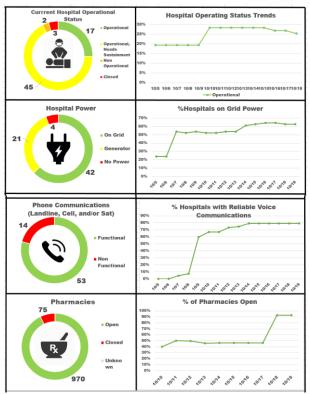

### Health & Medical

- 64 of 67 hospitals open; 43 on power grid, 21 on generator power
- 2 Federal Medical Stations operational

#### Motos

Significant increase in open pharmacies due to new pharmacy claims data

"Closed" hospitals have officially closed by PRDOH. Non Operational hospitals haven't been formally closed but are evacuating and/or addressing serious operational issues.

Counts include hospitals that are closed or are non operational.