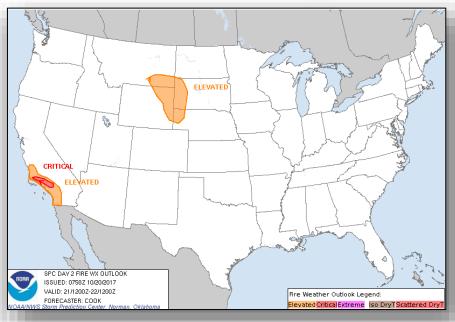

## Fire Weather Outlook

Today Tomorrow

### **Significant Weather:**

- Elevated fire weather areas CA, ND, SD, CO, NE, WY & MT
- Red Flag Warnings MT, WY, SD
- Space Weather: past 24 hours: none; next 24 hours: none

Earthquake Activity: No significant activity