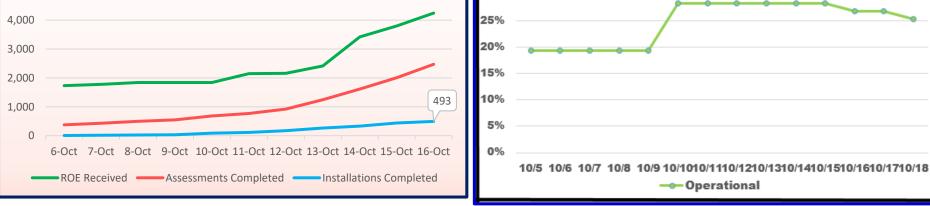

### Health & Medical

- 64 of 67 hospitals open; 43 on power grid, 21 on generator power
- 2 Federal Medical Stations operational

#### Motos

Significant increase in open pharmacies due to new pharmacy claims data

"Closed" hospitals have officially closed by PRDOH. Non Operational hospitals haven't been formally closed but are evacuating and/or addressing serious operational issues.

Counts include hospitals that are closed or are non operational.