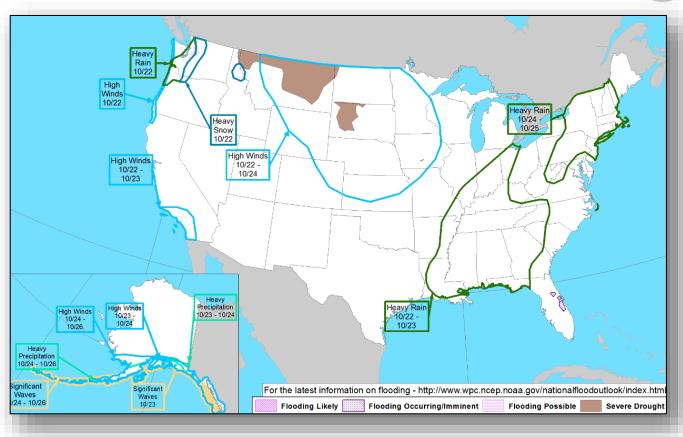

Denver MERS deployed to CA
- Public Health Emergency declared by Secretary of HHS
- CA EOC at Full Activation
- 14 (-3) ARC and independent shelters open with 743 (-84) occupants statewide (ARC Midnight Shelter Count as of 5:20 am EDT)



<sup>\*</sup>Note: Complex fires may contain fires that have not received FMAGs; reduction in acreage is due to more accurate fire perimeters and continued changes to individual fires within the complex; some fires are moving out of one complex and into another

## National Weather Forecast







Today Tomorrow

## **Precipitation Forecast**







Day 1

Day 2

Day 3

## Severe Weather Outlook – Days 1-3





### Forecast Snowfall





## National River Flood Outlook





## Fire Weather Outlook







Today Tomorrow

## Hazards Outlook – Oct 21-25





## 6-10 Day Outlooks





6-10 Day Temperature Probability



6-10 Day Precipitation Probability

## Space Weather



|               | Space Weather Activity | Geomagnetic<br>Storms | Solar Radiation | Radio<br>Blackouts |  |
|---------------|------------------------|-----------------------|-----------------|--------------------|--|
| Past 24 Hours | None                   | None                  | None            | None               |  |
| Next 24 Hours | None                   | None                  | None            | None               |  |

For further information on NOAA Space Weather Scales refer to <a href="http://www.swpc.noaa.gov/noaa-scales-explanation">http://www.swpc.noaa.gov/noaa-scales-explanation</a>





## Disaster Requests & Declarations



| Declaration Requests in