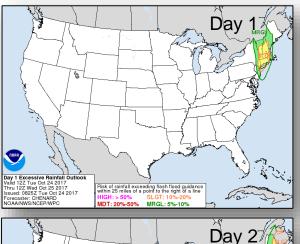

# Precipitation Forecast – Excessive Rainfall

#### Significant Weather:

- Critical and elevated fire weather CA, NV, AZ, CO, NE & KS
- Red Flag Warnings CA, NV, AZ, NE & KS
- Severe thunderstorms possible Mid-Atlantic to Northeast
- Flash flooding possible Northeast
- Space Weather Past 24 hours: none observed; next 24 hours: moderate; geomagnetic storms reaching G2 level likely