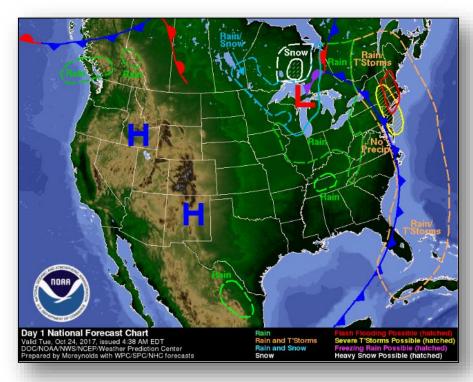

### National Weather Forecast

Today Tomorrow

#### Significant Weather:

- Critical and elevated fire weather CA, NV, AZ, CO, NE & KS
- Red Flag Warnings CA, NV, AZ, NE & KS
- Severe thunderstorms possible Mid-Atlantic to Northeast
- Flash flooding possible Northeast
- Space Weather Past 24 hours: none observed; next 24 hours: moderate; geomagnetic storms reaching G2 level likely