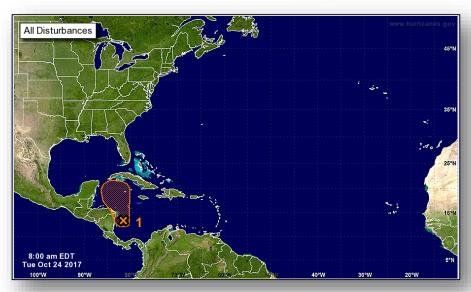

### Tropical Outlook – Atlantic

#### Disturbance 1 (as of 8:00 a.m. EDT)

- Located over western Caribbean Sea, near Central American coast
- Close proximity to land likely to limit development; however, conditions expected to be conducive for some development thereafter
- Moving slowly N
- Formation chance through 48 hours: Low (10%)
- Formation chance through 5 days: Medium (50%)