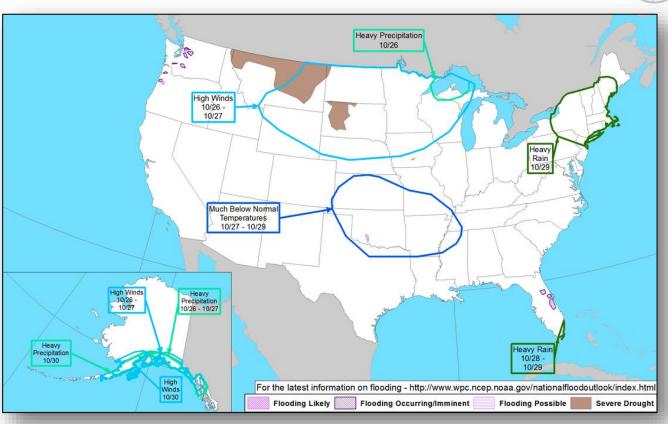

alth & Medical

- St. Thomas: Schneider Medical Center sustained damage; established mobile medical facility
- St. Croix: Governor Juan Luis Hospital partially open despite damage; Charles Harwood Facility closed

#### Water Restoration

· Boil Water Advisory remains in effect territory-wide

#### **FEMA Response**

- NRCC: Modified Level III (day shift, 8:00 a.m. 6:00 p.m. EDT)
- National IMATs East-1 & Region III IMAT deployed to PR; National IMAT East-2 demobilized from PR
- FEMA Region II & X IMATs deployed to USVI
- MERS teams deployed to both USVI & PR

### National Weather Forecast







Today Tomorrow

# Precipitation Forecast – Excessive Rainfall









# Severe Weather Outlook – Days 1-3







### Fire Weather Outlook







Today Tomorrow

### Hazards Outlook – Oct 26-30





# Space Weather



|               | Space Weather Activity | Geomagnetic<br>Storms | Solar Radiation | Radio<br>Blackouts |
|---------------|------------------------|-----------------------|-----------------|--------------------|
| Past 24 Hours | None                   | None                  | None            | None               |
| Next 24 Hours | Moderate               | G2                    | None            | None               |

For further information on NOAA Space Weather Scales refer to <a href="http://www.swpc.noaa.gov/noaa-scales-explanation">http://www.swpc.noaa.gov/noaa-scales-explanation</a>





# Disaster Requests & Declarations



| Declaration Requests in Process                          | Requests<br>APPROVED<br>(since last report) | Requests DENIED (since last re