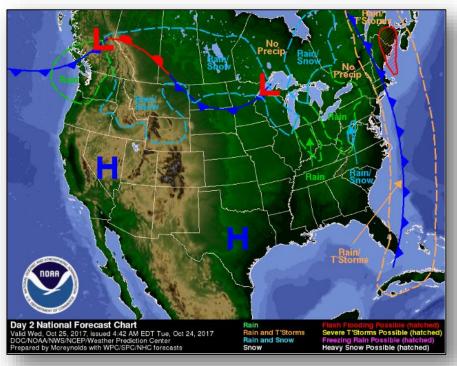

estimates 90% to be restored by Thanksgiving

#### **Communications**:

- 44.87% (-3.93) of cell sites are operational
- 88% of population lives in area where wireless coverage is available

#### Health & Medical

- St. Thomas: Schneider Medical Center sustained damage; established mobile medical facility
- St. Croix: Governor Juan Luis Hospital partially open despite damage; Charles Harwood Facility closed

#### Water Restoration

· Boil Water Advisory remains in effect territory-wide

#### **FEMA Response**

- NRCC: Modified Level III (day shift, 8:00 a.m. 6:00 p.m. EDT)
- National IMATs East-1 & Region III IMAT deployed to PR; National IMAT East-2 demobilized from PR
- FEMA Region II & X IMATs deployed to USVI
- MERS teams deployed to both USVI & PR

### National Weather Forecast







Today Tomorrow

# Precipitation Forecast – Excessive Rainfall









# Severe Weather Outlook – Days 1-3







### Fire Weather Outlook







Today Tomorrow

### Hazards Outlook – Oct 26-30





# Space Weather



|               | Space Weather Activity | Geomagnetic<br>Storms | Solar Radiation | Radio<br>Blackouts |
|---------------|------------------------|-----------------------|-----------------|--------------------|
| Past 24 Hours | None                   | None                  | None            | None               |
| Next 24 Hours | Moderate               | G2                    | None            | None               |

For further information on NOAA Space Weather Scales refer to <a href="http://www.swpc.noaa.gov/noaa-scales-explanation">http://www.swpc.noaa.gov/noaa-scal