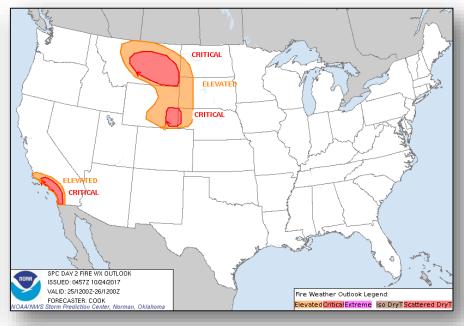

### Fire Weather Outlook

Today Tomorrow

#### Significant Weather:

- Critical and elevated fire weather CA, NV, AZ, CO, NE & KS
- Red Flag Warnings CA, NV, AZ, NE & KS
- Severe thunderstorms possible Mid-Atlantic to Northeast
- Flash flooding possible Northeast
- Space Weather Past 24 hours: none observed; next 24 hours: moderate; geomagnetic storms reaching G2 level likely