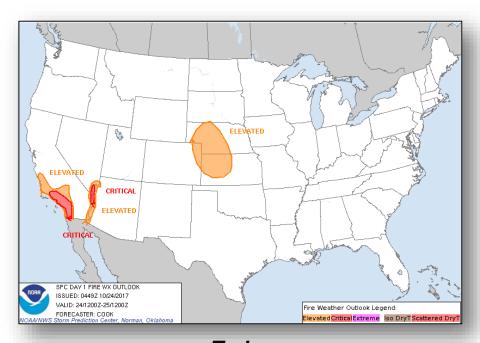

### Fire Weather Outlook

Today Tomorrow

#### Significant Weather:

- Critical and elevated fire weather CA, NV, AZ, CO, NE & KS
- Red Flag Warnings CA, NV, AZ, NE & KS
- Severe thunderstorms possible Mid-Atlantic to Northeast
- Flash flooding possible Northeast
- Space Weather Past 24 hours: none observed; next 24 hours: moderate; geomagnetic storms reaching G2 level likely