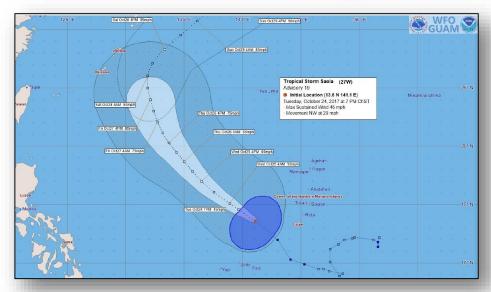

# Tropical Outlook – Western Pacific

#### Tropical Storm 27W (Advisory #19 as of 5:00 a.m. EDT)

- · Located 245 miles W of Guam
- Moving NW at 29 mph; has passed Guam and heading out into open Philippine Sea
- Maximum sustained winds 45 mph; forecast to intensify, may become typhoon by Thursday
- Tropical storm force winds extend 190 miles
- No watches or warnings in effect