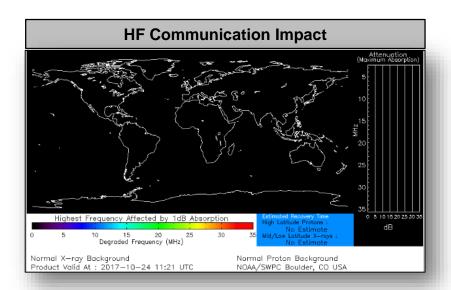

# Space Weather

|               | Space Weather Activity | Geomagnetic<br>Storms | Solar Radiation | Radio<br>Blackouts |
|---------------|------------------------|-----------------------|-----------------|--------------------|
| Past 24 Hours | None                   | None                  | None            | None               |
| Next 24 Hours | Moderate               | G2                    | None            | None               |

For further information on NOAA Space Weather Scales refer to <a href="http://www.swpc.noaa.gov/noaa-scales-explanation">http://www.swpc.noaa.gov/noaa-scales-explanation</a>