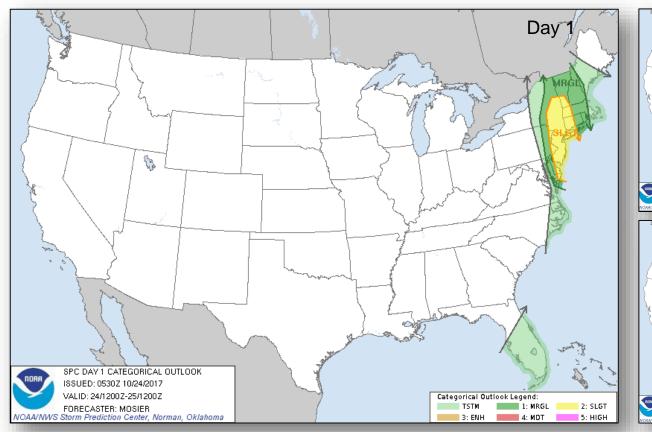

# Severe Weather Outlook – Days 1-3

#### Significant Weather:

- Critical and elevated fire weather CA, NV, AZ, CO, NE & KS
- Red Flag Warnings CA, NV, AZ, NE & KS
- Severe thunderstorms possible Mid-Atlantic to Northeast
- Flash flooding possible Northeast
- Space Weather Past 24 hours: none observed; next 24 hours: moderate; geomagnetic storms reaching G2 level likely