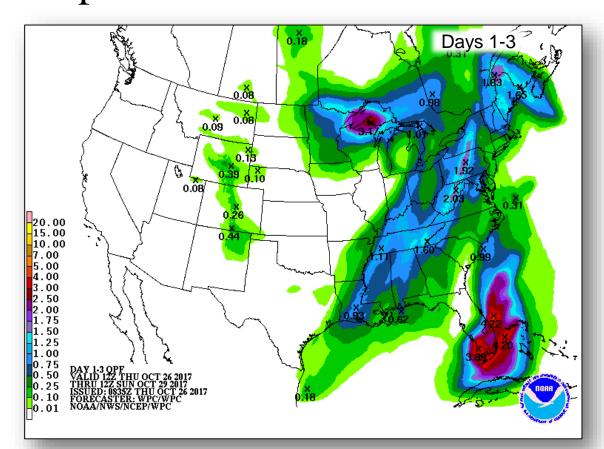

imates 90% to be restored by late December

#### Communications:

- 48% of cell sites are operational
- 88% of population lives in area where wireless coverage is available

#### Health & Medical

- St. Thomas: Schneider Medical Center sustained damage; established mobile medical facility
- St. Croix: Governor Juan Luis Hospital partially open despite damage;
   Charles Harwood Facility closed

#### Water Restoration

· Boil Water Advisory remains in effect territory-wide

#### FEMA Response

- NRCC: Modified Level III (day shift, 8:00 a.m. 6:00 p.m. EDT)
- National IMAT East-1 & Region III IMAT deployed to PR
- FEMA Region II & X IMATs deployed to USVI
- MERS teams deployed to USVI & PR

### National Weather Forecast







Today Tomorrow

# Precipitation Forecast – Excessive Rainfall









### Fire Weather Outlook







Today Tomorrow

### Hazards Outlook – Oct 28 – Nov 1





# Space Weather



|               | Space Weather Activity | Geomagnetic<br>Storms | Solar Radiation | Radio<br>Blackouts |  |
|---------------|------------------------|-----------------------|-----------------|--------------------|--|
| Past 24 Hours | Minor                  | G1                    | None            | None               |  |
| Next 24 Hours | Moderate               | G2                    | None            | None               |  |

For further information on NOAA Space Weather Scales refer to <a href="http://www.swpc.noaa.gov/noaa-scales-explanation">http://www.swpc.noaa.gov/noaa-scales-explanation</a>





# Disaster Requests & Declarations



| Declaration Requests in Proce