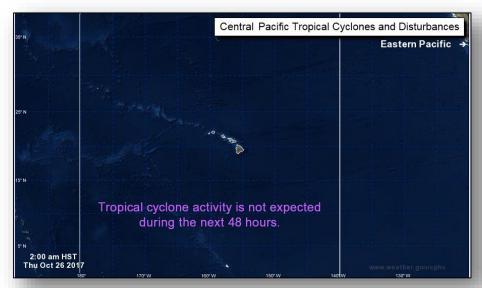

– Atlantic

#### Disturbance 1 (Invest 93L) (as of 8:00 a.m. EDT)

- Located over western Caribbean Sea and Central America
- Moving slowly N
- Close proximity to land likely to limit development; however, conditions expected to be conducive for development on Friday and Saturday
- Formation chance through 48 hours: Low (30%)
- Formation chance through 5 days: Medium (40%)





### Tropical Outlook – Eastern Pacific



#### Disturbance 1 (as of 8:00 a.m. EDT)

- Located just west of coasts of Costa Rica and Nicaragua
- Moving WNW to NW
- Conditions forecast to be generally conducive for development; tropical depression could form next couple of days
- Formation chance through 48 hours: Medium (40%)
- Formation chance through 5 days: Medium (60%)



## Tropical Outlook – Central Pacific







Next 48 hours

Next 5 days

# PR/USVI Update



#### **Puerto Rico**

- Shelters: 83 (-4) shelters open with 3,771 (-126) occupants
- Disaster Assistance Registrations: 927k (+26k)

#### Power Outages / Restoration

- 25% (+0.6) of customers with power restored
- PREPA estimating 95% to be restored by December 15

#### Communications:

- 35% (+1.1) of cell towers are operational
- 35 of 78 municipalities are partially energized or have energized facilities
- 87% of population lives in area where wireless coverage is available

#### Health & Medical

• 65 of 67 hospitals open; 47 (+3) on power grid, 19 (-3) on generator power, 1 open without power

#### Water Restoration

- 74.4% (+0.7) of PRASA customers have potable water; PRASA covers 96% of PR
- 12 (+2) of 51 PRASA waste water treat