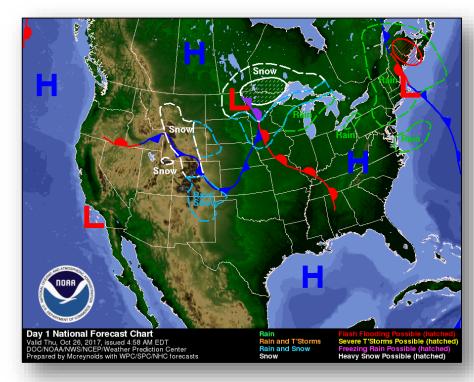

grid power, expected to begin restoration later this week
- WAPA estimates 90% to be restored by late December

#### Communications:

- 48% of cell sites are operational
- 88% of population lives in area where wireless coverage is available

#### Health & Medical

- St. Thomas: Schneider Medical Center sustained damage; established mobile medical facility
- St. Croix: Governor Juan Luis Hospital partially open despite damage;
   Charles Harwood Facility closed

#### Water Restoration

· Boil Water Advisory remains in effect territory-wide

#### FEMA Response

- NRCC: Modified Level III (day shift, 8:00 a.m. 6:00 p.m. EDT)
- National IMAT East-1 & Region III IMAT deployed to PR
- FEMA Region II & X IMATs deployed to USVI
- MERS teams deployed to USVI & PR

### National Weather Forecast







Today Tomorrow

# Precipitation Forecast – Excessive Rainfall









### Fire Weather Outlook







Today Tomorrow

### Hazards Outlook – Oct 28 – Nov 1





# Space Weather



|               | Space Weather Activity | Geomagnetic<br>Storms | Solar Radiation | Radio<br>Blackouts |  |
|---------------|------------------------|-----------------------|-----------------|--------------------|--|
| Past 24 Hours | Minor                  | G1                    | None            | None               |  |
| Next 24 Hours | Moderate               | G2                    | None            | None               |  |

For further information on NOAA Space Weather Scales refer to <a href="http://www.swpc.noaa.gov/noaa-scales-explanation">http://www.swpc.noaa.gov/noaa-scales-explanation</a>