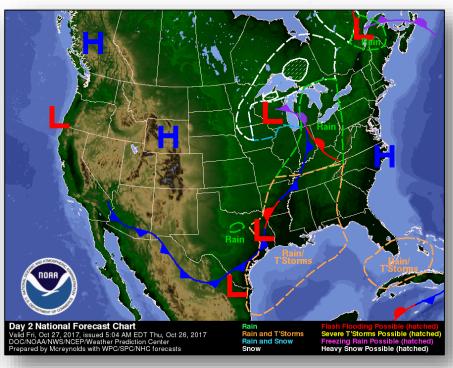

rid power, expected to begin restoration later this week
- WAPA estimates 90% to be restored by late December

#### Communications:

- 48% of cell sites are operational
- 88% of population lives in area where wireless coverage is available

#### Health & Medical

- St. Thomas: Schneider Medical Center sustained damage; established mobile medical facility
- St. Croix: Governor Juan Luis Hospital partially open despite damage;
   Charles Harwood Facility closed

#### Water Restoration

· Boil Water Advisory remains in effect territory-wide

#### FEMA Response

- NRCC: Modified Level III (day shift, 8:00 a.m. 6:00 p.m. EDT)
- National IMAT East-1 & Region III IMAT deployed to PR
- FEMA Region II & X IMATs deployed to USVI
- MERS teams deployed to USVI & PR

### National Weather Forecast







Today Tomorrow

# Precipitation Forecast – Excessive Rainfall









### Fire Weather Outlook







Today Tomorrow

### Hazards Outlook – Oct 28 – Nov 1





# Space Weather



|               | Space Weather Activity | Geomagnetic<br>Storms | Solar Radiation | Radio<br>Blackouts |  |
|---------------|------------------------|-----------------------|-----------------|--------------------|--|
| Past 24 Hours | Minor                  | G1                    | None            | None               |  |
| Next 24 Hours | Moderate               | G2                    | None            | None               |  |

For further information on NOAA Space Weather Scales refer to <a href="http://www.swpc.noaa.gov/noaa-scales-explanation">http://www.swpc.noaa.gov/noaa-scales-explanation</a>





#