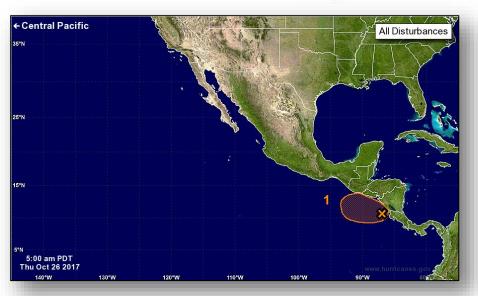

### Tropical Outlook – Eastern Pacific

#### Disturbance 1 (as of 8:00 a.m. EDT)

- Located just west of coasts of Costa Rica and Nicaragua
- Moving WNW to NW
- Conditions forecast to be generally conducive for development; tropical depression could form next couple of days
- Formation chance through 48 hours: Medium (40%)
- Formation chance through 5 days: Medium (60%)