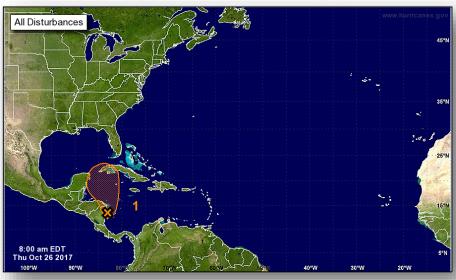

### Tropical Outlook – Atlantic

#### Disturbance 1 (Invest 93L) (as of 8:00 a.m. EDT)

- Located over western Caribbean Sea and Central America
- Moving slowly N
- Close proximity to land likely to limit development; however, conditions expected to be conducive for development on Friday and Saturday
- Formation chance through 48 hours: Low (30%)
- Formation chance through 5 days: Medium (40%)