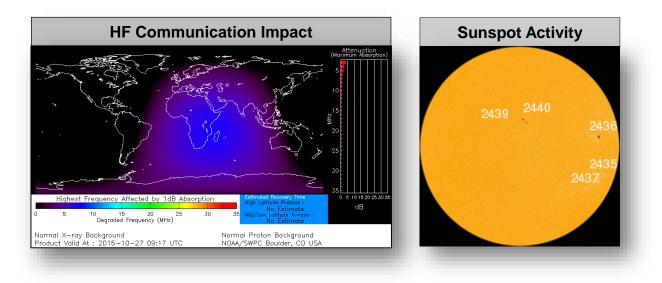

## Space Weather

|                         | Past<br>24 Hours | Current | Next<br>24 Hours |
|-------------------------|------------------|---------|------------------|
| Space Weather Activity: | None             | None    | None             |
| Geomagnetic Storms      | None             | None    | None             |
| Solar Radiation Storms  | None             | None    | None             |
| Radio Blackouts         | None             | None    | None             |