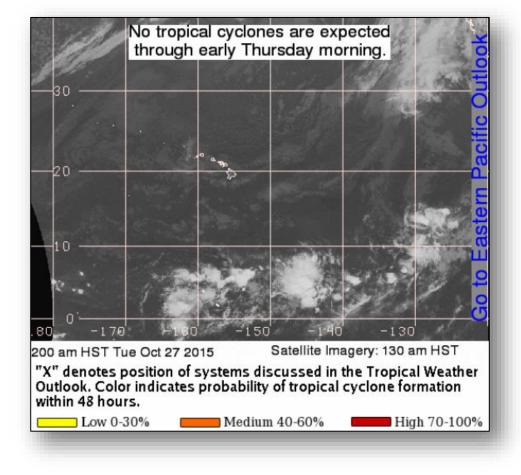

### 2 Day Tropical Outlook – Central Pacific

#### **Tropical Activity:**

- Atlantic: None expected during the next 48 hours
- Eastern Pacific: Tropical Storm Olaf
- Central Pacific: No tropical cyclones expected through Wednesday evening
- Western Pacific: No activity affecting U.S. territories