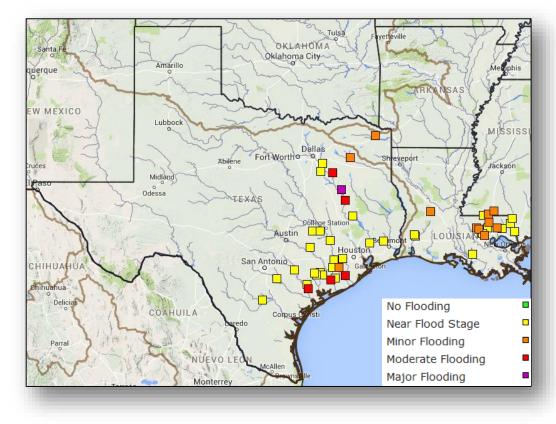

Day Tropical Outlook – Atlantic





## Eastern Pacific – Tropical Storm Olaf





Current Disturbances and 2-Day Cyclone Formation Chance: 💥 < 40% 💥 40-60% 🗰 > 60% Tropical or Sub-Tropical Cyclone: O Depression 🥥 Storm 🍯 Hurricane O Post-Tropical Cyclone 🗙 Remnants

#### Advisory #50 as of 8:00 a.m. EDT

- Located 1,290 miles ENE of Hilo, Hawaii
- Moving ENE at 12 mph
- Maximum sustained winds at 45 mph
- Expected to become a remnant low today or early Wednesday
- Tropical storm-force winds extend up to 150 miles
- No coastal watches or warning in effect

### 2 Day Tropical Outlook – Central Pacific





#### National Weather Forecast







Tomorrow

### Active Watches/Warnings





#### Precipitation Forecast, 1-3 Day





#### **Precipitation Forecast**









#### River Outlook





#### Hazard Outlook, October 29-November 2





## Space Weather



|                         | Past<br>24 Hours | Current | Next<br>24 Hours |
|-------------------------|------------------|---------|------------------|
| Space Weather Activity: | None             | None    | None             |
| Geomagnetic Storms      | None             | None    | None             |
| Solar Radiation Storms  | None             | None    | None             |
| Radio Blackouts         | None             | None    | None             |



#### **Disaster Amendments**



| Amendment                          | Effective Date   | Action                 |
|------------------------------------|------------------|------------------------|
| Amendment No.9<br>FEMA-4241-DR-SC  | October 23, 2015 | Closes Incident