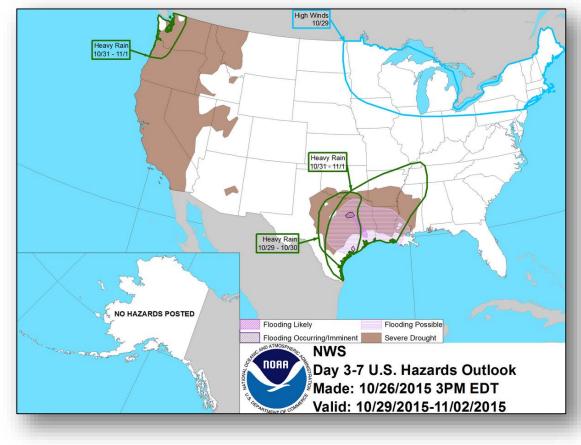

Pacific – Tropical Storm Olaf





Current Disturbances and 2-Day Cyclone Formation Chance: 💥 < 40% 💥 40-60% 🗰 > 60% Tropical or Sub-Tropical Cyclone: O Depression 🥥 Storm 🍯 Hurricane O Post-Tropical Cyclone 🗙 Remnants

#### Advisory #50 as of 8:00 a.m. EDT

- Located 1,290 miles ENE of Hilo, Hawaii
- Moving ENE at 12 mph
- Maximum sustained winds at 45 mph
- Expected to become a remnant low today or early Wednesday
- Tropical storm-force winds extend up to 150 miles
- No coastal watches or warning in effect

### 2 Day Tropical Outlook – Central Pacific





#### National Weather Forecast







Tomorrow

### Active Watches/Warnings





#### Precipitation Forecast, 1-3 Day





#### **Precipitation Forecast**









#### River Outlook





#### Hazard Outlook, October 29-November 2





## Space Weather



|                         | Past<br>24 Hours | Current | Next<br>24 Hours |
|-------------------------|------------------|---------|------------------|
| Space Weather Activity: | None             | None    | None             |
| Geomagnetic Storms      | None             | None    | None             |
| Solar Radiation Storms  | None             | None    | None             |
| Radio Blackouts         | None             | None    | None             |



#### **Disaster Amendments**



| Amendment                          | Effective Date   | Action                 |
|------------------------------------|------------------|------------------------|
| Amendment No.9<br>FEMA-4241-DR-SC  | October 23, 2015 | Closes Incident period |
| Amendment No.10<br>FEMA-4241-DR-SC |