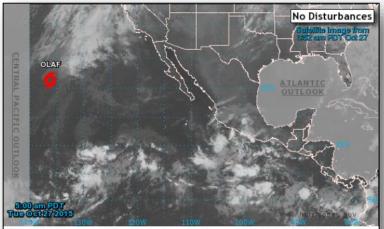

## Eastern Pacific – Tropical Storm Olaf

Current Disturbances and 2-Day Cyclone Formation Chance: 💥 < 40% 💥 40-60% 🗰 > 60% Tropical or Sub-Tropical Cyclone: O Depression 🥥 Storm 🍯 Hurricane O Post-Tropical Cyclone 🗙 Remnants

#### Advisory #50 as of 8:00 a.m. EDT

- Located 1,290 miles ENE of Hilo, Hawaii
- Moving ENE at 12 mph
- Maximum sustained winds at 45 mph
- Expected to become a remnant low today or early Wednesday
- Tropical storm-force winds extend up to 150 miles
- No coastal watches or warning in effect