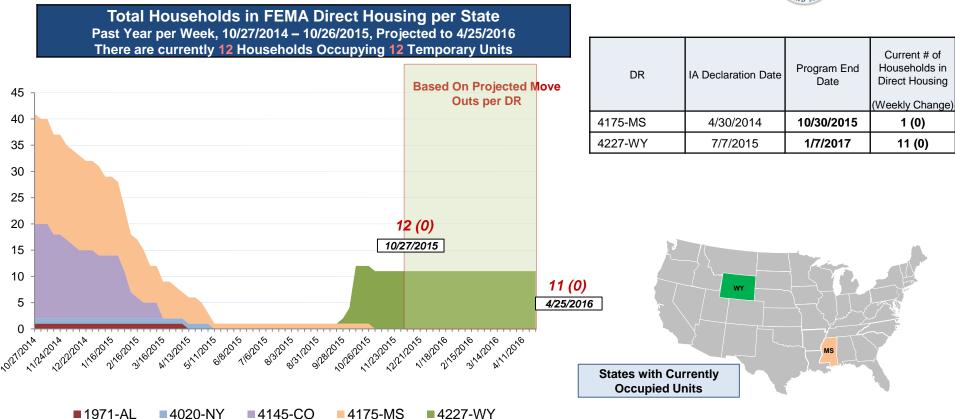

\$35,000,00<br>\$30,000,00<br>\$25,000,00<br>\$20,000,00<br>\$15,000,00<br>\$10,000,00<br>\$5,000,00 |                        | his Week                                                                               | <ul> <li>Z - State Man</li> <li>H - Fire Man</li> <li>G - Recreation</li> <li>F - Public Ution</li> <li>E - Public Bution</li> <li>D - Water Construction</li> <li>C - Roads &amp;</li> <li>B - Protective</li> <li>A - Debris Reference</li> </ul> | agement<br>onal or Other<br>ilities<br>uildings<br>ontrol Facilities<br>Bridges<br>e Measures |                         | millior             | )/21 a Catego<br>n was obligate<br>Imere Park du<br>/. | d to Nassau                     | County for rep         | airs to North           |              |  |  |  |

### **Direct Housing**





## NPSC Activity



| NPSC Call Activity in the Past Week<br>10/18/2015 through 10/24/2015 |                    |              |                        |                       |  |  |  |  |  |
|----------------------------------------------------------------------|--------------------|--------------|------------------------|-----------------------|--|--|--|--|--|
| Call Type                                                            | Projected<br>Calls | Actual Calls | Average Answer<br>Time | Maximum Delay<br>Time |  |  |  |  |  |
| Registration Intake                                                  | 8,901              | 9,332        | :14                    | 0:49                  |  |  |  |  |  |
| Helpline                                                             | 21,552