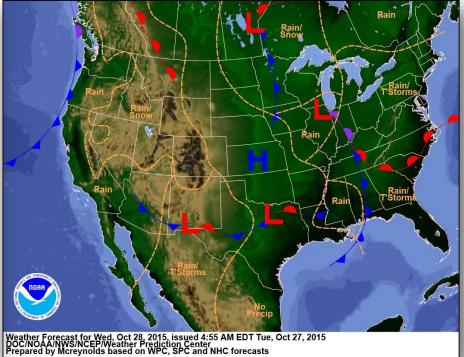

#### Significant Weather:

- Rain and thunderstorms Central Plains to Ohio Valley and Southeast
- Rain and snow Central Basin & Northern Intermountain to Northern and Central Rockies; Northern Plains
- Rain Western Coast and Central Basin; Upper Mississippi to Northeast and Mid-Atlantic
- Red Flags Warnings None
- Elevated Fire Weather Areas None
- Space weather: past 24 hrs none; next 24 hrs None

#### National Weather Forecast

Tomorrow