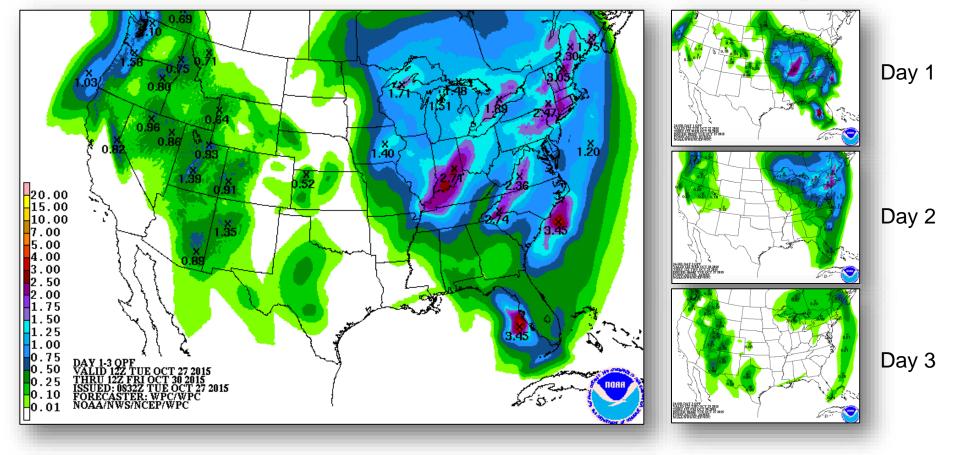

1 FEMA-3373-EM-SC October 23, 2015 Closes Incident period

#### 2 Day Tropical Outlook – Atlantic





## Eastern Pacific – Tropical Storm Olaf





Current Disturbances and 2-Day Cyclone Formation Chance: 💥 < 40% 💥 40-60% 🗰 > 60% Tropical or Sub-Tropical Cyclone: O Depression 🥥 Storm 🍯 Hurricane O Post-Tropical Cyclone 🗙 Remnants

#### Advisory #50 as of 8:00 a.m. EDT

- Located 1,290 miles ENE of Hilo, Hawaii
- Moving ENE at 12 mph
- Maximum sustained winds at 45 mph
- Expected to become a remnant low today or early Wednesday
- Tropical storm-force winds extend up to 150 miles
- No coastal watches or warning in effect

### 2 Day Tropical Outlook – Central Pacific





#### National Weather Forecast







Tomorrow

### Active Watches/Warnings





#### Precipitation Forecast, 1-3 Day





#### **Precipitation Forecast**









#### River Outlook





#### Hazard Outlook, October 29-November 2





## Space Weather



|                         | Past<br>24 Hours | Current | Next<br>24 Hours |
|-------------------------|------------------|---------|------------------|
| Space Weather Activity: | None             | None    | None             |
| Geomagnetic Storms      | None             | None    | None             |
| Solar Radiation Storms  | None             | None    | None             |
| Radio Blackouts         | None             | None    | None             |



#### **Disaster Amendments**



| Amendment                          | Effective Date   | Action                 |
|------------------------------------|------------------|------------------------|
| Amendm