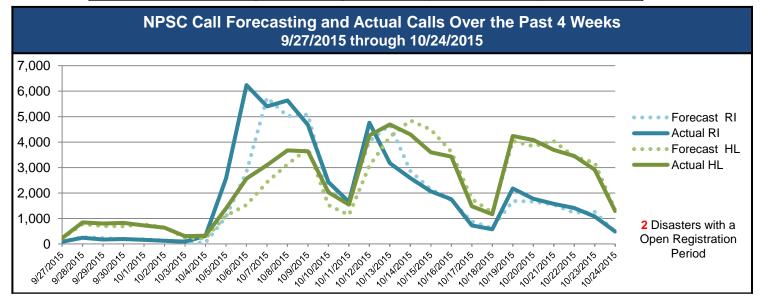

## NPSC Activity

| NPSC Call Activity in the Past Week<br>10/18/2015 through 10/24/2015 |                    |              |                        |                       |  |  |  |  |  |
|----------------------------------------------------------------------|--------------------|--------------|------------------------|-----------------------|--|--|--|--|--|
| Call Type                                                            | Projected<br>Calls | Actual Calls | Average Answer<br>Time | Maximum Delay<br>Time |  |  |  |  |  |
| Registration Intake                                                  | 8,901              | 9,332        | :14                    | 0:49                  |  |  |  |  |  |
| Helpline                                                             | 21,552             | 21,054       | :13                    | 16:50                 |  |  |  |  |  |
| All Calls                                                            | 30,453             | 30,386       | :13                    | 0:49                  |  |  |  |  |  |