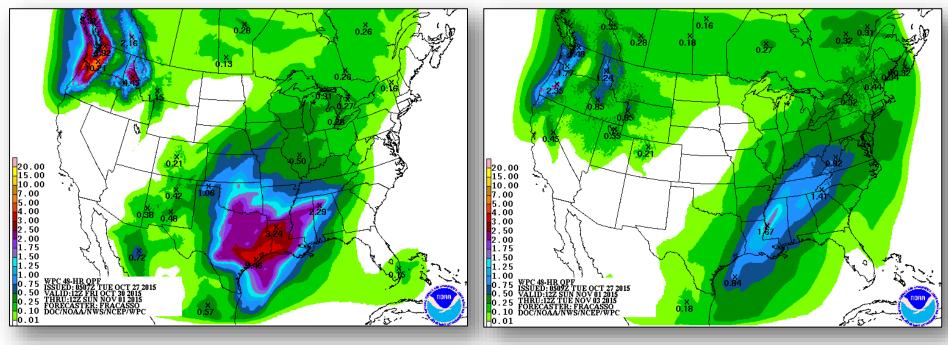

oses Incident period

#### 2 Day Tropical Outlook – Atlantic





## Eastern Pacific – Tropical Storm Olaf





Current Disturbances and 2-Day Cyclone Formation Chance: 💥 < 40% 💥 40-60% 🗰 > 60% Tropical or Sub-Tropical Cyclone: O Depression 🥥 Storm 🍯 Hurricane O Post-Tropical Cyclone 🗙 Remnants

#### Advisory #50 as of 8:00 a.m. EDT

- Located 1,290 miles ENE of Hilo, Hawaii
- Moving ENE at 12 mph
- Maximum sustained winds at 45 mph
- Expected to become a remnant low today or early Wednesday
- Tropical storm-force winds extend up to 150 miles
- No coastal watches or warning in effect

### 2 Day Tropical Outlook – Central Pacific





#### National Weather Forecast







Tomorrow

### Active Watches/Warnings





#### Precipitation Forecast, 1-3 Day





#### **Precipitation Forecast**









#### River Outlook





#### Hazard Outlook, October 29-November 2





## Space Weather



|                         | Past<br>24 Hours | Current | Next<br>24 Hours |
|-------------------------|------------------|---------|------------------|
| Space Weather Activity: | None             | None    | None             |
| Geomagnetic Storms      | None             | None    | None             |
| Solar Radiation Storms  | None             | None    | None             |
| Radio Blackouts         | None             | None    | None             |



#### **Disaster Amendments**



| Amendment                          | Effective Date   | Action                 |
|------------------------------------|------------------|------------------------|
| Amendment No.9<br>FEMA-4241-DR-SC  | Octobe