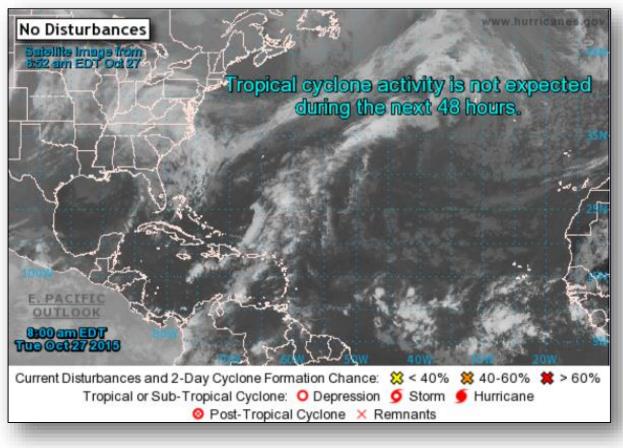

#### 2 Day Tropical Outlook – Atlantic

#### **Tropical Activity:**

- Atlantic: None expected during the next 48 hours
- Eastern Pacific: Tropical Storm Olaf
- Central Pacific: No tropical cyclones expected through Wednesday evening
- Western Pacific: No activity affecting U.S. territories