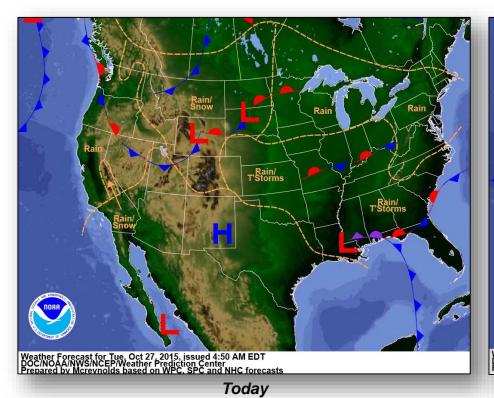

#### National Weather Forecast

Tomorrow

#### Significant Weather:

- Rain and thunderstorms Central Plains to Ohio Valley and Southeast
- Rain and snow Central Basin & Northern Intermountain to Northern and Central Rockies; Northern Plains
- Rain Western Coast and Central Basin; Upper Mississippi to Northeast and Mid-Atlantic
- Red Flags Warnings None
- Elevated Fire Weather Areas None
- Space weather: past 24 hrs none; next 24 hrs None