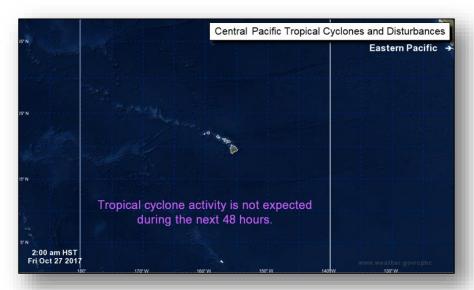

### Tropical Outlook – Central Pacific

Next 48 hours

Next 5 days

#### **Tropical Activity:**

- Atlantic Invest 93L: Medium (60%)
- Eastern Pacific Tropical Storm Selma
- Central Pacific No tropical cyclones expected next 48 hours
- Western Pacific No activity affecting U.S. interests