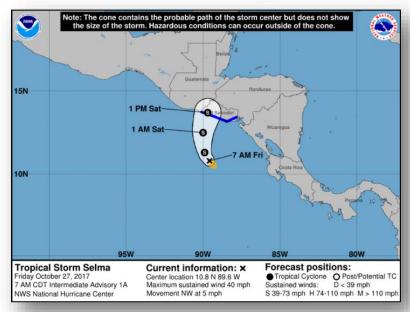

### Tropical Outlook – Eastern Pacific

#### <u>Tropical Storm Selma</u> (Advisory 1A, as of 7:00 a.m. EDT)

- Located 210 miles south of San Salvador, El Salvador
- Moving NW at 5 mph
- Maximum sustained winds 40 mph
- Tropical Storm Warnings issued for El Salvador