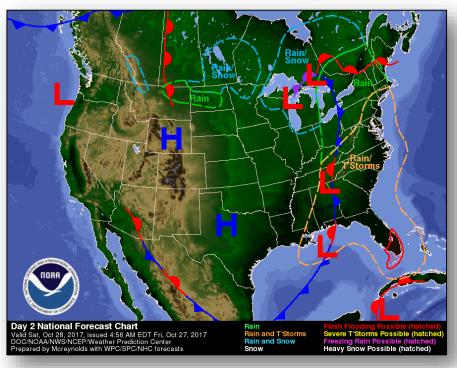

, expected to begin restoration later this week
- WAPA estimates 90% to be restored by late December

#### **Communications**:

- 50% (+2) of cell sites are operational
- 88% of population lives in area where wireless coverage is available

#### Health & Medical

- St. Thomas: Schneider Medical Center sustained damage; established mobile medical facility
- St. Croix: Governor Juan Luis Hospital partially open despite damage;
   Charles Harwood Facility closed

#### Water Restoration

· Boil Water Advisory remains in effect territory-wide

#### FEMA Response

- NRCC: Modified Level III (day shift, 8:00 a.m. 6:00 p.m. EDT)
- National IMAT East-1 & Region III IMAT deployed to PR
- FEMA Region II & X IMATs deployed to USVI
- MERS teams deployed to USVI & PR

### National Weather Forecast







Today Tomorrow

## Precipitation Forecast – Excessive Rainfall







Day 1

Day 2

Day 3

# Severe Weather Outlook – Days 1-3





### Fire Weather Outlook







Today Tomorrow

### Hazards Outlook - Oct 29 – Nov 2





# U.S. Drought Monitor







# Space Weather



|               | Space Weather Activity | Geomagnetic Solar Radiation |      | Radio<br>Blackouts |  |
|---------------|------------------------|-----------------------------|------|--------------------|--|
| Past 24 Hours | lours None None        |                             | None | None               |  |
| Next 24 Hours | lext 24 Hours None     |                             | None | None               |  |

For further information on NOAA Space Weather Scales refer to <a href="http://www.swpc.noaa.gov/noaa-scales-ex