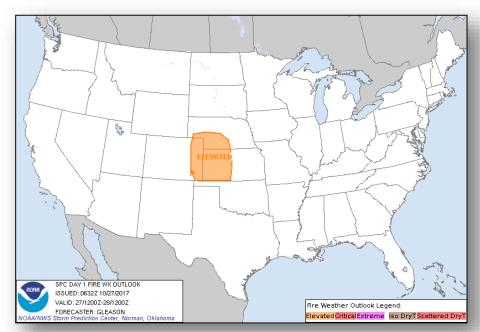

#### Significant Weather:

- Elevated Fire Weather CO, NE & KS
- Heavy Snow possible Great Lakes
- Space Weather:
  - o Past 24 hours: None observed
  - Next 24 hours: None predicted

Earthquake Activity: No significant activity

### Fire Weather Outlook

Today Tomorrow