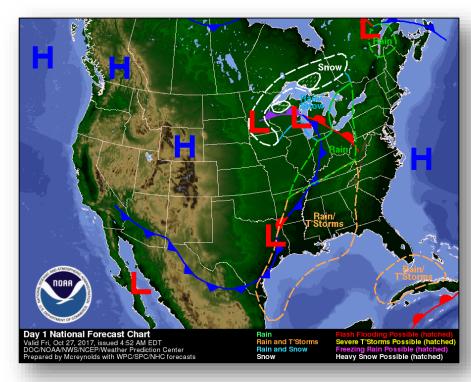

er, expected to begin restoration later this week
- WAPA estimates 90% to be restored by late December

#### **Communications**:

- 50% (+2) of cell sites are operational
- 88% of population lives in area where wireless coverage is available

#### Health & Medical

- St. Thomas: Schneider Medical Center sustained damage; established mobile medical facility
- St. Croix: Governor Juan Luis Hospital partially open despite damage;
   Charles Harwood Facility closed

#### Water Restoration

· Boil Water Advisory remains in effect territory-wide

#### FEMA Response

- NRCC: Modified Level III (day shift, 8:00 a.m. 6:00 p.m. EDT)
- National IMAT East-1 & Region III IMAT deployed to PR
- FEMA Region II & X IMATs deployed to USVI
- MERS teams deployed to USVI & PR

### National Weather Forecast







Today Tomorrow

## Precipitation Forecast – Excessive Rainfall







Day 1

Day 2

Day 3

# Severe Weather Outlook – Days 1-3





### Fire Weather Outlook







Today Tomorrow

### Hazards Outlook - Oct 29 – Nov 2





# U.S. Drought Monitor







# Space Weather



|               | Space Weather Activity | Geomagnetic Solar Radiation |      | Radio<br>Blackouts |  |
|---------------|------------------------|-----------------------------|------|--------------------|--|
| Past 24 Hours | lours None None        |                             | None | None               |  |
| Next 24 Hours | lext 24 Hours None     |                             | None | None               |  |

For further information on NOAA Space Weather Scales refer to <a href="http://www.swpc.noaa.gov/noaa-scales-