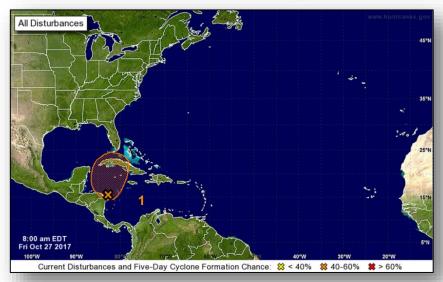

### Tropical Outlook – Atlantic

#### Disturbance 1 (Invest 93L) (as of 8:00 a.m. EDT)

- Located over northwestern Caribbean Sea
- Expected to be conducive for development today and Saturday
- · Tropical depression could form as the system moves northward
- Formation chance through 48 hours: Medium (60%)
- Formation chance through 5 days: Medium (60%)