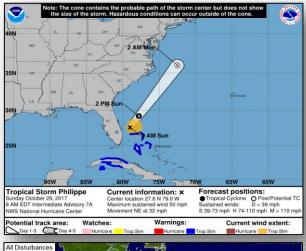

### Tropical Outlook – Atlantic

#### <u>Tropical Storm Philippe</u> (Advisory #7A, as of 8:00 a.m. EDT)

- · Located 75 miles SW of Miami, FL
- Moving NE at 32 mph; maximum sustained winds 50 mph
- Some strengthening forecast during next day or so
- Expected to become a post-tropical cyclone by tonight
- Tropical storm force winds extend outward up to 105 miles
- All Watches for Florida have been discontinued