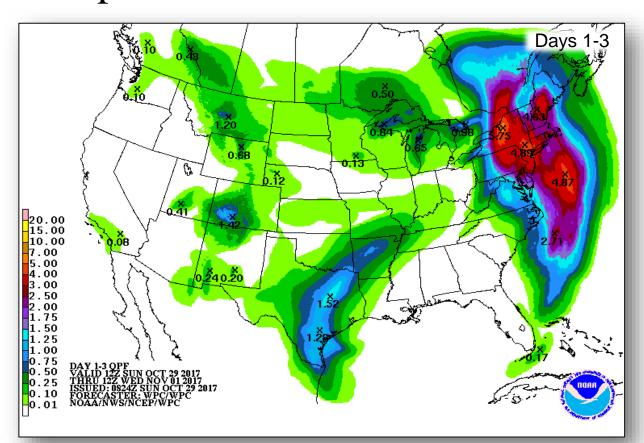

PA estimating 95% to be restored by December 15

#### Communications:

- 40.6% (+1.6) of cell towers are operational
- Coverage available to 86% of population

#### Health & Medical:

• 66 (+1) of 68 (+1) hospitals open; 46 (+1) on power grid, 20 (-1) on generator power, 2 with unknown status

#### Water Restoration

- 75% of PRASA customers have potable water
- 27 (-3) of 115 (+1) PRASA drinking water treatment plants are out of service
- 7 (-1) of 51 PRASA waste water treatment plants out of service
- · Boil water advisory remains in effect territory-wide

#### Guajataca Dam

 Dam level is 8.4 feet (+1.1) below spillway; target elevation for interim repairs is 17 feet below the crest

### National Weather Forecast







Today Tomorrow

### Precipitation Forecast – Excessive Rainfall







Day 1

Day 2

Day 3

### Severe Weather Outlook – Days 1-3







### 6-10 Day Outlooks





6-10 Day Temperature Probability



6-10 Day Precipitation Probability

### Space Weather



|               | Space Weather Activity | Geomagnetic<br>Storms | Solar Radiation | Radio<br>Blackouts |
|---------------|------------------------|-----------------------|-----------------|--------------------|
| Past 24 Hours | None                   | None                  | None            | None               |
| Next 24 Hours | None                   | None                  | None            | None               |

For further information on NOAA Space Weather Scales refer to <a href="http://www.swpc.noaa.gov/noaa-scales-explanation">http://www.swpc.noaa.gov/noaa-scales-explanation</a>





### Di