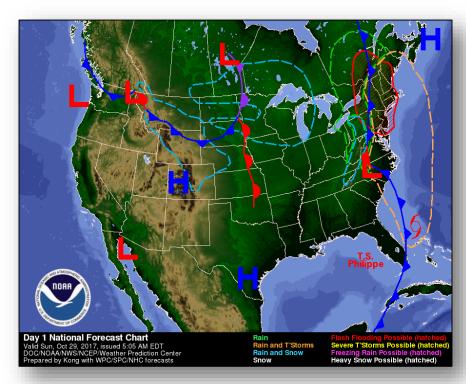

tored
- 35 of 78 municipalities with full or energized facilities
- PREPA estimating 95% to be restored by December 15

#### Communications:

- 40.6% (+1.6) of cell towers are operational
- Coverage available to 86% of population

#### Health & Medical:

• 66 (+1) of 68 (+1) hospitals open; 46 (+1) on power grid, 20 (-1) on generator power, 2 with unknown status

#### Water Restoration

- 75% of PRASA customers have potable water
- 27 (-3) of 115 (+1) PRASA drinking water treatment plants are out of service
- 7 (-1) of 51 PRASA waste water treatment plants out of service
- · Boil water advisory remains in effect territory-wide

#### Guajataca Dam

 Dam level is 8.4 feet (+1.1) below spillway; target elevation for interim repairs is 17 feet below the crest

### National Weather Forecast







Today Tomorrow

### Precipitation Forecast – Excessive Rainfall







Day 1

Day 2

Day 3

### Severe Weather Outlook – Days 1-3







### 6-10 Day Outlooks





6-10 Day Temperature Probability



6-10 Day Precipitation Probability

### Space Weather



|               | Space Weather Activity | Geomagnetic<br>Storms | Solar Radiation | Radio<br>Blackouts |
|---------------|------------------------|-----------------------|-----------------|--------------------|
| Past 24 Hours | None                   | None                  | None            | None               |
| Next 24 Hours | None                   | None                  | None            | None               |

For further information on NOAA Space Weather Scales refer to <a href="http://www.swpc.noaa.gov/noaa-scales-explan