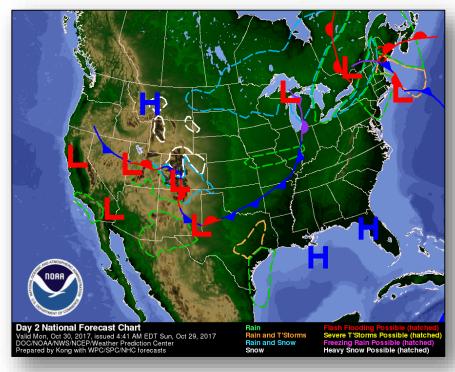

red
- 35 of 78 municipalities with full or energized facilities
- PREPA estimating 95% to be restored by December 15

#### Communications:

- 40.6% (+1.6) of cell towers are operational
- Coverage available to 86% of population

#### Health & Medical:

• 66 (+1) of 68 (+1) hospitals open; 46 (+1) on power grid, 20 (-1) on generator power, 2 with unknown status

#### Water Restoration

- 75% of PRASA customers have potable water
- 27 (-3) of 115 (+1) PRASA drinking water treatment plants are out of service
- 7 (-1) of 51 PRASA waste water treatment plants out of service
- · Boil water advisory remains in effect territory-wide

#### Guajataca Dam

 Dam level is 8.4 feet (+1.1) below spillway; target elevation for interim repairs is 17 feet below the crest

### National Weather Forecast







Today Tomorrow

### Precipitation Forecast – Excessive Rainfall







Day 1

Day 2

Day 3

### Severe Weather Outlook – Days 1-3







### 6-10 Day Outlooks





6-10 Day Temperature Probability



6-10 Day Precipitation Probability

### Space Weather



|               | Space Weather Activity | Geomagnetic<br>Storms | Solar Radiation | Radio<br>Blackouts |
|---------------|------------------------|-----------------------|-----------------|--------------------|
| Past 24 Hours | None                   | None                  | None            | None               |
| Next 24 Hours | None                   | None                  | None            | None               |

For further information on NOAA Space Weather Scales refer to <a href="http://www.swpc.noaa.gov/noaa-scales-explanat