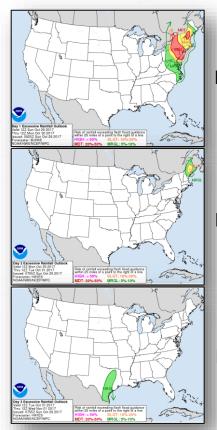

estimating 95% to be restored by December 15

#### Communications:

- 40.6% (+1.6) of cell towers are operational
- Coverage available to 86% of population

#### Health & Medical:

• 66 (+1) of 68 (+1) hospitals open; 46 (+1) on power grid, 20 (-1) on generator power, 2 with unknown status

#### Water Restoration

- 75% of PRASA customers have potable water
- 27 (-3) of 115 (+1) PRASA drinking water treatment plants are out of service
- 7 (-1) of 51 PRASA waste water treatment plants out of service
- · Boil water advisory remains in effect territory-wide

#### Guajataca Dam

 Dam level is 8.4 feet (+1.1) below spillway; target elevation for interim repairs is 17 feet below the crest

### National Weather Forecast







Today Tomorrow

### Precipitation Forecast – Excessive Rainfall







Day 1

Day 2

Day 3

### Severe Weather Outlook – Days 1-3







### 6-10 Day Outlooks





6-10 Day Temperature Probability



6-10 Day Precipitation Probability

### Space Weather



|               | Space Weather Activity | Geomagnetic<br>Storms | Solar Radiation | Radio<br>Blackouts |
|---------------|------------------------|-----------------------|-----------------|--------------------|
| Past 24 Hours | None                   | None                  | None            | None               |
| Next 24 Hours | None                   | None                  | None            | None               |

For further information on NOAA Space Weather Scales refer to <a href="http://www.swpc.noaa.gov/noaa-scales-explanation">http://www.swpc.noaa.gov/noaa-scales-explanation</a>





### Disa