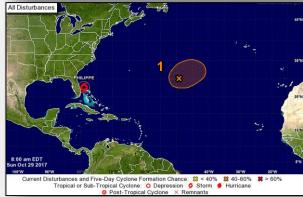

### Tropical Outlook – Atlantic

#### Disturbance 1 (as of 8:00 a.m. EDT)

- Located 1,000 miles ESE of Bermuda
- Gradual subtropical or tropical characteristics possible by the middle of next week
- Formation chance through 48 hours: Low (10%)
- Formation chance through 5 days: Medium (40%)