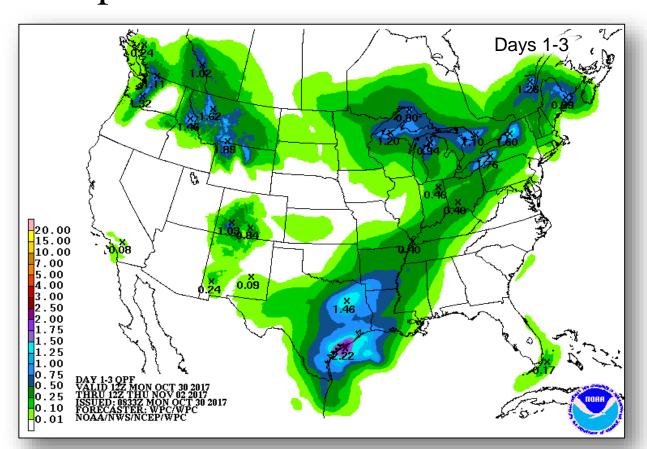

5:00 a.m. EDT)

- Located 1,000 miles E of Bermuda
- Gradual subtropical or tropical characteristics possible by the middle of next week
- Formation chance through 48 hours: Low (30%)
- Formation chance through 5 days: Medium (40%)





### Tropical Outlook – Eastern Pacific



#### <u>Disturbance 1</u> (as of 5:00 a.m. EDT)

- Located a couple hundred miles S of the coast of Guatemala
- Development, if any, of this system should be slow to occur while it moves westward to west-northwestward during the next several days
- Formation chance through 48 hours: Low (10%)
- Formation chance through 5 days: Low (20%)



### Tropical Outlook – Central Pacific







Next 48 hours

Next 5 days

### National Weather Forecast







Today Tomorrow

### Precipitation Forecast – Excessive Rainfall







Day 2

Day 3

### Severe Weather Outlook – Days 1-3







### 6-10 Day Outlooks





6-10 Day Temperature Probability



6-10 Day Precipitation Probability

### Space Weather



|               | Space Weather Activity | Geomagnetic<br>Storms | Solar Radiation | Radio<br>Blackouts |
|---------------|------------------------|-----------------------|-----------------|--------------------|
| Past 24 Hours | None                   | None                  | None            | None               |
| Next 24 Hours | None                   | None                  | None            | None               |

For further information on NOAA Space Weather Scales refer to <a href="http://www.swpc.noaa.gov/noaa-scales-explanation">http://www.swpc.noaa.gov/noaa-scales-explanation</a>





### Disaster