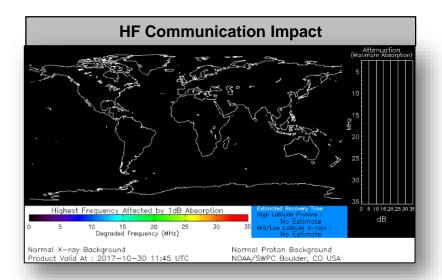

#### **Significant Weather:**

- Flash Flooding Possible New England
- High Wind Warnings ME
- Space Weather:
  - o Past 24 hours: None observed
  - Next 24 hours: None predicted

Earthquake Activity: No significant activity

### Space Weather

|               | Space Weather Activity | Geomagnetic<br>Storms | Solar Radiation | Radio<br>Blackouts |
|---------------|------------------------|-----------------------|-----------------|--------------------|
| Past 24 Hours | None                   | None                  | None            | None               |
| Next 24 Hours | None                   | None                  | None            | None               |

For further information on NOAA Space Weather Scales refer to <a href="http://www.swpc.noaa.gov/noaa-scales-explanation">http://www.swpc.noaa.gov/noaa-scales-explanation</a>