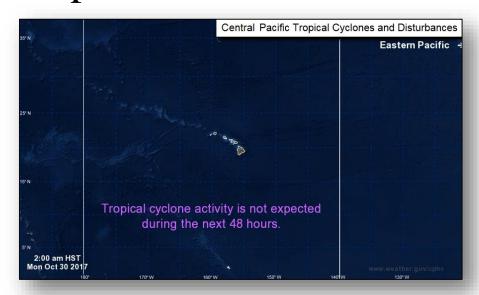

ow spillway; target elevation for interim repairs is 17 feet below the crest

### Tropical Outlook – Atlantic

#### Disturbance 1 (as of 5:00 a.m. EDT)

- Located 1,000 miles E of Bermuda
- Gradual subtropical or tropical characteristics possible by the middle of next week
- Formation chance through 48 hours: Low (30%)
- Formation chance through 5 days: Medium (40%)





### Tropical Outlook – Eastern Pacific



#### <u>Disturbance 1</u> (as of 5:00 a.m. EDT)

- Located a couple hundred miles S of the coast of Guatemala
- Development, if any, of this system should be slow to occur while it moves westward to west-northwestward during the next several days
- Formation chance through 48 hours: Low (10%)
- Formation chance through 5 days: Low (20%)



### Tropical Outlook – Central Pacific







Next 48 hours

Next 5 days

### National Weather Forecast







Today Tomorrow

### Precipitation Forecast – Excessive Rainfall







Day 2

Day 3

### Severe Weather Outlook – Days 1-3







### 6-10 Day Outlooks





6-10 Day Temperature Probability



6-10 Day Precipitation Probability

### Space Weather



|               | Space Weather Activity | Geomagnetic<br>Storms | Solar Radiation | Radio<br>Blackouts |
|---------------|------------------------|-----------------------|-----------------|--------------------|
| Past 24 Hours | None                   | None                  | None            | None               |
| Next 24 Hours | None                   | None                  | None            | None               |

For further information on NOAA Space Weather Scales ref