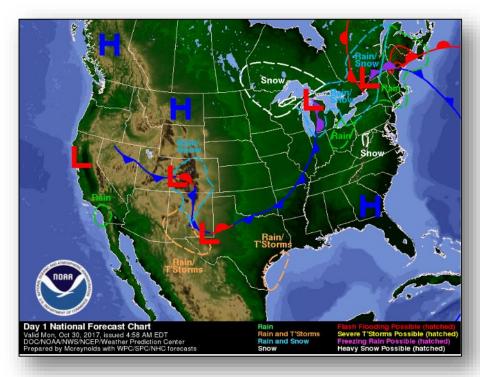

w the crest

### Tropical Outlook – Atlantic

#### Disturbance 1 (as of 5:00 a.m. EDT)

- Located 1,000 miles E of Bermuda
- Gradual subtropical or tropical characteristics possible by the middle of next week
- Formation chance through 48 hours: Low (30%)
- Formation chance through 5 days: Medium (40%)





### Tropical Outlook – Eastern Pacific



#### <u>Disturbance 1</u> (as of 5:00 a.m. EDT)

- Located a couple hundred miles S of the coast of Guatemala
- Development, if any, of this system should be slow to occur while it moves westward to west-northwestward during the next several days
- Formation chance through 48 hours: Low (10%)
- Formation chance through 5 days: Low (20%)



### Tropical Outlook – Central Pacific







Next 48 hours

Next 5 days

### National Weather Forecast







Today Tomorrow

### Precipitation Forecast – Excessive Rainfall







Day 2

Day 3

### Severe Weather Outlook – Days 1-3







### 6-10 Day Outlooks





6-10 Day Temperature Probability



6-10 Day Precipitation Probability

### Space Weather



|               | Space Weather Activity | Geomagnetic<br>Storms | Solar Radiation | Radio<br>Blackouts |
|---------------|------------------------|-----------------------|-----------------|--------------------|
| Past 24 Hours | None                   | None                  | None            | None               |
| Next 24 Hours | None                   | None                  | None            | None               |

For further information on NOAA Space Weather Scales refer to <a href="http://www.swpc.noaa.gov/noaa-scales-explanation">