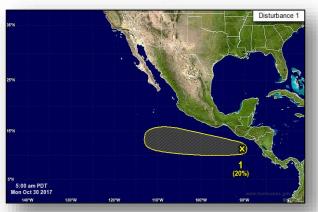

### Tropical Outlook – Eastern Pacific

#### <u>Disturbance 1</u> (as of 5:00 a.m. EDT)

- Located a couple hundred miles S of the coast of Guatemala
- Development, if any, of this system should be slow to occur while it moves westward to west-northwestward during the next several days
- Formation chance through 48 hours: Low (10%)
- Formation chance through 5 days: Low (20%)