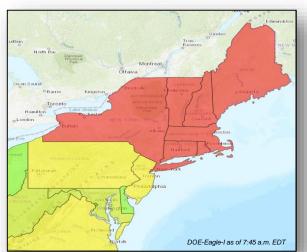

### Severe Weather – Northeast - Final

#### **Current Situation:**

A deep coastal low pressure system continues to produce heavy rain, flash flooding and coastal flooding.

#### Impacts:

Customers without power: 1.34m\* (DOE-Eagle-I as of 7:45 a.m. EDT)

- FEMA Region I
  - o CT:151k; MA: 315k; ME: 271k; NH: 225k; RI:141k; VT: 73k
- FEMA Region II
  - o NJ: 14k; NY: 97k (trending up)
- FEMA Region III
  - o PA: 24k; VA: 13k (trending down)
- Downed trees and debris caused local road closures
- Damage assessments on going; no significant damage at this time