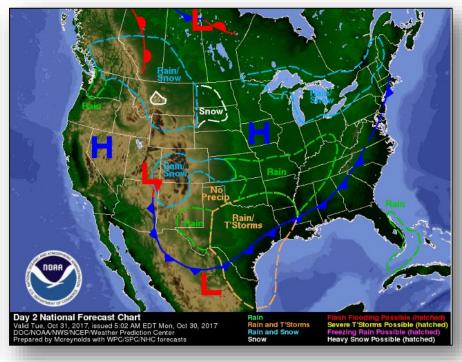

the crest

### Tropical Outlook – Atlantic

#### Disturbance 1 (as of 5:00 a.m. EDT)

- Located 1,000 miles E of Bermuda
- Gradual subtropical or tropical characteristics possible by the middle of next week
- Formation chance through 48 hours: Low (30%)
- Formation chance through 5 days: Medium (40%)





### Tropical Outlook – Eastern Pacific



#### <u>Disturbance 1</u> (as of 5:00 a.m. EDT)

- Located a couple hundred miles S of the coast of Guatemala
- Development, if any, of this system should be slow to occur while it moves westward to west-northwestward during the next several days
- Formation chance through 48 hours: Low (10%)
- Formation chance through 5 days: Low (20%)



### Tropical Outlook – Central Pacific







Next 48 hours

Next 5 days

### National Weather Forecast







Today Tomorrow

### Precipitation Forecast – Excessive Rainfall







Day 2

Day 3

### Severe Weather Outlook – Days 1-3







### 6-10 Day Outlooks





6-10 Day Temperature Probability



6-10 Day Precipitation Probability

### Space Weather



|               | Space Weather Activity | Geomagnetic<br>Storms | Solar Radiation | Radio<br>Blackouts |
|---------------|------------------------|-----------------------|-----------------|--------------------|
| Past 24 Hours | None                   | None                  | None            | None               |
| Next 24 Hours | None                   | None                  | None            | None               |

For further information on NOAA Space Weather Scales refer to <a href="http://www.swpc.noaa.gov/noaa-scales-explanation">ht