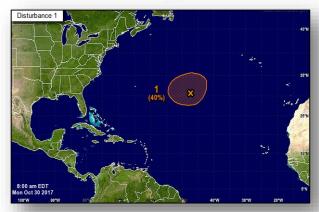

### Tropical Outlook – Atlantic

#### Disturbance 1 (as of 5:00 a.m. EDT)

- Located 1,000 miles E of Bermuda
- Gradual subtropical or tropical characteristics possible by the middle of next week
- Formation chance through 48 hours: Low (30%)
- Formation chance through 5 days: Medium (40%)