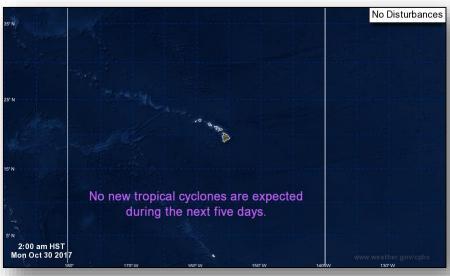

spillway; target elevation for interim repairs is 17 feet below the crest

### Tropical Outlook – Atlantic

#### Disturbance 1 (as of 5:00 a.m. EDT)

- Located 1,000 miles E of Bermuda
- Gradual subtropical or tropical characteristics possible by the middle of next week
- Formation chance through 48 hours: Low (30%)
- Formation chance through 5 days: Medium (40%)





### Tropical Outlook – Eastern Pacific



#### <u>Disturbance 1</u> (as of 5:00 a.m. EDT)

- Located a couple hundred miles S of the coast of Guatemala
- Development, if any, of this system should be slow to occur while it moves westward to west-northwestward during the next several days
- Formation chance through 48 hours: Low (10%)
- Formation chance through 5 days: Low (20%)



### Tropical Outlook – Central Pacific







Next 48 hours

Next 5 days

### National Weather Forecast







Today Tomorrow

### Precipitation Forecast – Excessive Rainfall







Day 2

Day 3

### Severe Weather Outlook – Days 1-3







### 6-10 Day Outlooks





6-10 Day Temperature Probability



6-10 Day Precipitation Probability

### Space Weather



|               | Space Weather Activity | Geomagnetic<br>Storms | Solar Radiation | Radio<br>Blackouts |
|---------------|------------------------|-----------------------|-----------------|--------------------|
| Past 24 Hours | None                   | None                  | None            | None               |
| Next 24 Hours | None                   | None                  | None            | None               |

For further information on NOAA Space Weather Scales refer