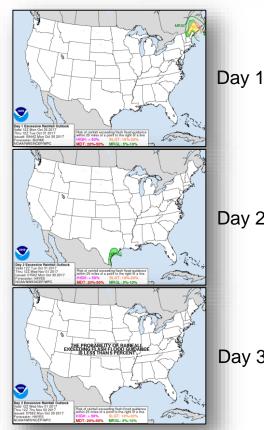

:00 a.m. EDT)

- Located 1,000 miles E of Bermuda
- Gradual subtropical or tropical characteristics possible by the middle of next week
- Formation chance through 48 hours: Low (30%)
- Formation chance through 5 days: Medium (40%)





### Tropical Outlook – Eastern Pacific



#### <u>Disturbance 1</u> (as of 5:00 a.m. EDT)

- Located a couple hundred miles S of the coast of Guatemala
- Development, if any, of this system should be slow to occur while it moves westward to west-northwestward during the next several days
- Formation chance through 48 hours: Low (10%)
- Formation chance through 5 days: Low (20%)



### Tropical Outlook – Central Pacific







Next 48 hours

Next 5 days

### National Weather Forecast







Today Tomorrow

### Precipitation Forecast – Excessive Rainfall







Day 2

Day 3

### Severe Weather Outlook – Days 1-3







### 6-10 Day Outlooks





6-10 Day Temperature Probability



6-10 Day Precipitation Probability

### Space Weather



|               | Space Weather Activity | Geomagnetic<br>Storms | Solar Radiation | Radio<br>Blackouts |
|---------------|------------------------|-----------------------|-----------------|--------------------|
| Past 24 Hours | None                   | None                  | None            | None               |
| Next 24 Hours | None                   | None                  | None            | None               |

For further information on NOAA Space Weather Scales refer to <a href="http://www.swpc.noaa.gov/noaa-scales-explanation">http://www.swpc.noaa.gov/noaa-scales-explanation</a>





### Disaster Re