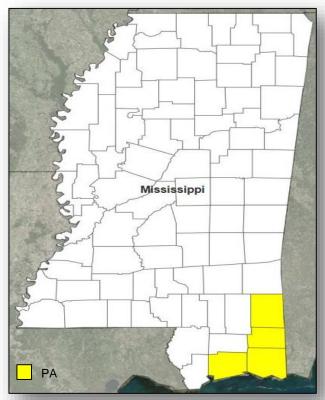

#### <u>Mississippi</u>

- Governor requested a Major Disaster Declaration on October 27, 2017
- As a result of Hurricane Nate during the period of October 6-10, 2017
- Requesting:
  - Public Assistance for four counties
  - o Hazard Mitigation statewide