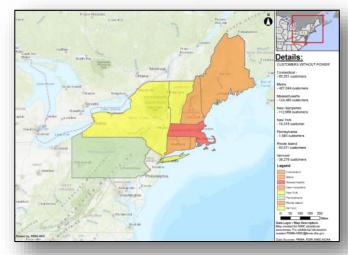

#### Impacts:

Customers without power: DOE-Eagle-I as of 6:44 a.m. EDT

- FEMA Region I
  - CT: 61k; MA: 407k (peak 407k); ME: 504k (peak 504k); NH: 112k (peak 279k); RI: 83k (peak 152k); VT: 39k (peak 80k) (region trending down)
- FEMA Region II
  - o NJ: 23k; NY: 19k (region trending down)
- FEMA Region III
  - o PA: 1.5k; VA: 19k (trending down)
- Downed trees and debris caused local road closures
- Damage assessments ongoing; no significant damage at this time