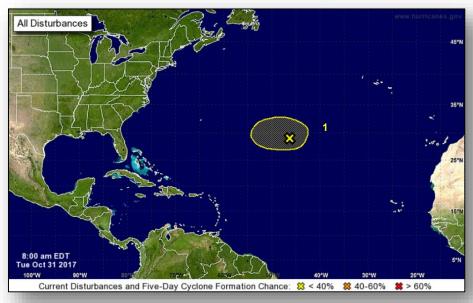

### Tropical Outlook – Atlantic

#### Disturbance 1 (as of 8:00 a.m. EDT)

- · Located 1,000 miles ESE of Bermuda
- Limited subtropical or tropical development during the next couple of days
- Formation chance through 48 hours: Low (20%)
- Formation chance through 5 days: Low (20%)