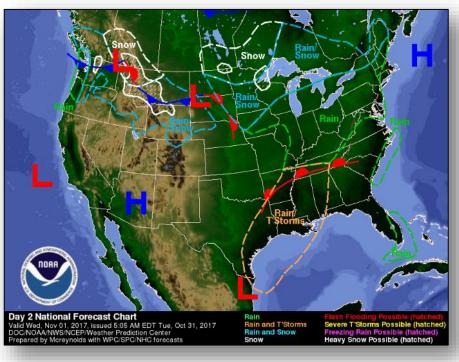

tions: 1m

#### Power Outages / Restoration

- 30.5% (+0.8%) of normal peak load has been restored
- PREPA estimating 95% to be restored by December 15

#### Communications:

- 42.6% (+ 2%) of cell towers are operational
- · Coverage available to 86% of population

#### Health & Medical:

 66 of 68 hospitals open; 48 on power grid, 19 on generator power, 1 with no power

#### Water Restoration

- 80% of PRASA customers have potable water
- 90 of 115 (+1) PRASA drinking water treatment plants are operational
- 42 of 51 PRASA waste water treatment plants are operational
- · Boil water advisory remains in effect territory-wide

#### Guajataca Dam

 Dam level is 8.4 (+0.6%) feet below spillway; target elevation for interim repairs is 17 feet below the crest

### National Weather Forecast







Today Tomorrow

### Precipitation Forecast – Excessive Rainfall







Day 1

Day 2

Day 3

### Hazards Outlook - November 2-6





### **Declaration Request**

#### <u>Mississippi</u>

- Governor requested a Major Disaster Declaration on October 27, 2017
- As a result of Hurricane Nate during the period of October 6-10, 2017
- Requesting:
  - Public Assistance for four counties
  - o Hazard Mitigation statewide





### Disaster Requests & Declarations



| Declaration Requests in Process                          | Requests<br>APPROVED<br>(since last report) | Requests DENIED (since last report) |   |                  |   |   |
|----------------------------------------------------------|---------------------------------------------|-------------------------------------|---|-------------