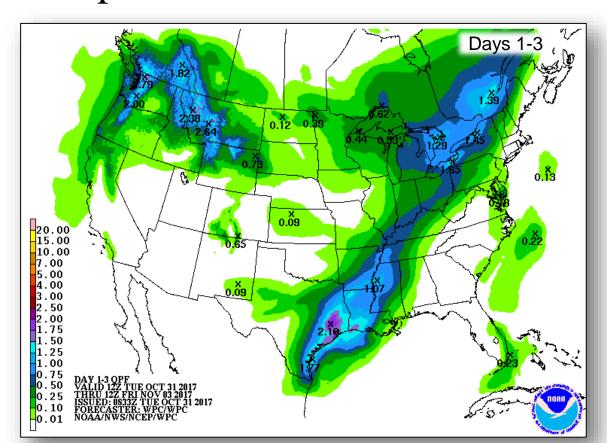

l peak load has been restored
- PREPA estimating 95% to be restored by December 15

#### Communications:

- 42.6% (+ 2%) of cell towers are operational
- · Coverage available to 86% of population

#### Health & Medical:

 66 of 68 hospitals open; 48 on power grid, 19 on generator power, 1 with no power

#### Water Restoration

- 80% of PRASA customers have potable water
- 90 of 115 (+1) PRASA drinking water treatment plants are operational
- 42 of 51 PRASA waste water treatment plants are operational
- · Boil water advisory remains in effect territory-wide

#### Guajataca Dam

 Dam level is 8.4 (+0.6%) feet below spillway; target elevation for interim repairs is 17 feet below the crest

### National Weather Forecast







Today Tomorrow

### Precipitation Forecast – Excessive Rainfall







Day 1

Day 2

Day 3

### Hazards Outlook - November 2-6





### **Declaration Request**

#### <u>Mississippi</u>

- Governor requested a Major Disaster Declaration on October 27, 2017
- As a result of Hurricane Nate during the period of October 6-10, 2017
- Requesting:
  - Public Assistance for four counties
  - o Hazard Mitigation statewide





### Disaster Requests & Declarations



| Declaration Requests in Process                          | Requests<br>APPROVED<br>(since last report) | Requests DENIED (since last report) |   |                  |   |   |
|----------------------------------------------------------|---------------------------------------------|-------------------------------------|---|------------------|---|---|
| 6