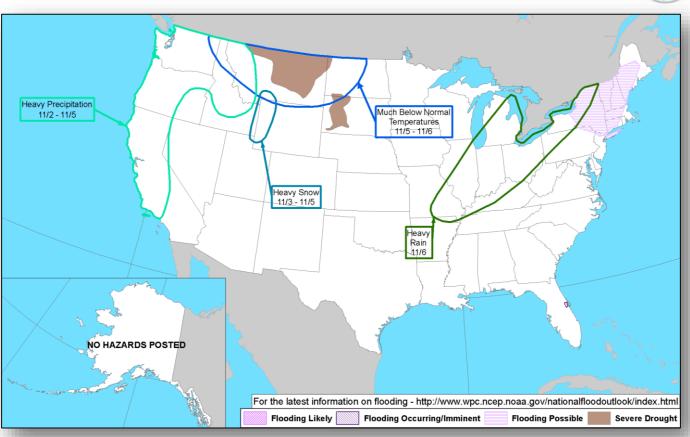

ored by December 15

#### Communications:

- 42.6% (+ 2%) of cell towers are operational
- · Coverage available to 86% of population

#### Health & Medical:

 66 of 68 hospitals open; 48 on power grid, 19 on generator power, 1 with no power

#### Water Restoration

- 80% of PRASA customers have potable water
- 90 of 115 (+1) PRASA drinking water treatment plants are operational
- 42 of 51 PRASA waste water treatment plants are operational
- · Boil water advisory remains in effect territory-wide

#### Guajataca Dam

 Dam level is 8.4 (+0.6%) feet below spillway; target elevation for interim repairs is 17 feet below the crest

### National Weather Forecast







Today Tomorrow

### Precipitation Forecast – Excessive Rainfall







Day 1

Day 2

Day 3

### Hazards Outlook - November 2-6





### **Declaration Request**

#### <u>Mississippi</u>

- Governor requested a Major Disaster Declaration on October 27, 2017
- As a result of Hurricane Nate during the period of October 6-10, 2017
- Requesting:
  - Public Assistance for four counties
  - o Hazard Mitigation statewide





### Disaster Requests & Declarations



| Declaration Requests in Process                          | Requests<br>APPROVED<br>(since last report) | Requests DENIED (since last report) |   |                  |   |   |
|----------------------------------------------------------|---------------------------------------------|-------------------------------------|---|------------------|---|---|
| 6                                                        |                                             |