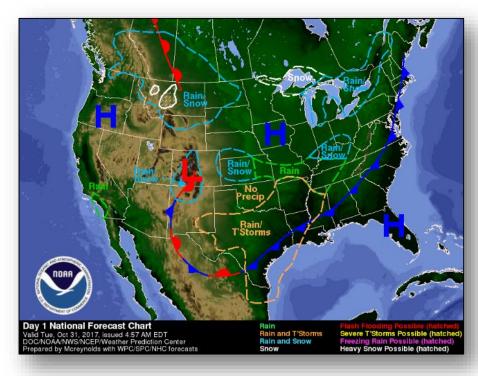

rations: 1m

#### Power Outages / Restoration

- 30.5% (+0.8%) of normal peak load has been restored
- PREPA estimating 95% to be restored by December 15

#### Communications:

- 42.6% (+ 2%) of cell towers are operational
- · Coverage available to 86% of population

#### Health & Medical:

 66 of 68 hospitals open; 48 on power grid, 19 on generator power, 1 with no power

#### Water Restoration

- 80% of PRASA customers have potable water
- 90 of 115 (+1) PRASA drinking water treatment plants are operational
- 42 of 51 PRASA waste water treatment plants are operational
- · Boil water advisory remains in effect territory-wide

#### Guajataca Dam

 Dam level is 8.4 (+0.6%) feet below spillway; target elevation for interim repairs is 17 feet below the crest

### National Weather Forecast







Today Tomorrow

### Precipitation Forecast – Excessive Rainfall







Day 1

Day 2

Day 3

### Hazards Outlook - November 2-6





### **Declaration Request**

#### <u>Mississippi</u>

- Governor requested a Major Disaster Declaration on October 27, 2017
- As a result of Hurricane Nate during the period of October 6-10, 2017
- Requesting:
  - Public Assistance for four counties
  - o Hazard Mitigation statewide





### Disaster Requests & Declarations



| Declaration Requests in Process                          | Requests<br>APPROVED<br>(since last report) | Requests DENIED (since last report) |   |                  |   |   |
|----------------------------------------------------------|---------------------------------------------|-------------------------------------|---|-----------