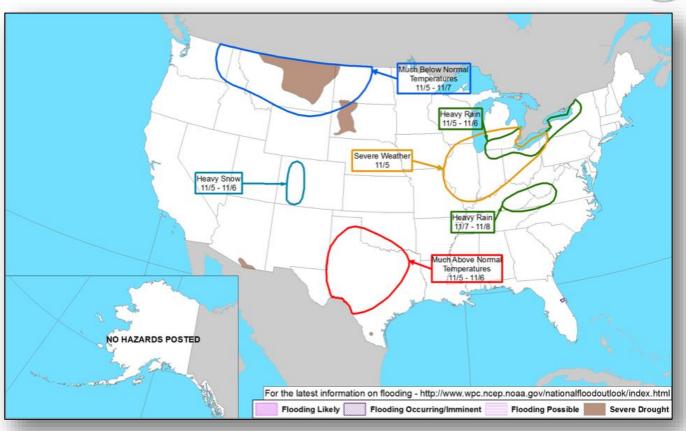

eather Service to install Weather Alerting equipment

#### Health & Medical:

67 (+1) of 68 hospitals open

#### Water Restoration

- 82% of PRASA customers have potable water
- 91 (+1) of 115 PRASA drinking water treatment plants are operational
- 40 (-2) of 51 PRASA waste water treatment plants are operational
- · Boil water advisory remains in effect territory-wide

#### Guajataca Dam

- Dam level is 8.56 (-1.24) feet below spillway (target for repairs: 17 feet)
- · Flash Flood Warning remains in effect

### National Weather Forecast







Today Tomorrow

### Precipitation Forecast – Excessive Rainfall







Day 1

Day 2

Day 3

# Severe Weather Outlook – Days 1-3









### Forecast Snowfall





### Fire Weather Outlook







Today Tomorrow

### Hazards Outlook – November 5-9





# U.S. Drought Monitor







# Space Weather



|               | Space Weather Activity | Geomagnetic<br>Storms | Solar Radiation | Radio<br>Blackouts |
|---------------|------------------------|-----------------------|-----------------|--------------------|
| Past 24 Hours | None                   | None                  | None            | None               |
| Next 24 Hours | None                   | None                  | None            | None               |

For further information on NOAA Space Weather Scales refer to <a href="http://www.swpc.noaa.gov/noaa-scales-explanation">http://www.swpc.noaa.gov/noaa-scales-explanation</a>





### Disaster Amendments



| Amendment                | Effective Date   | Action