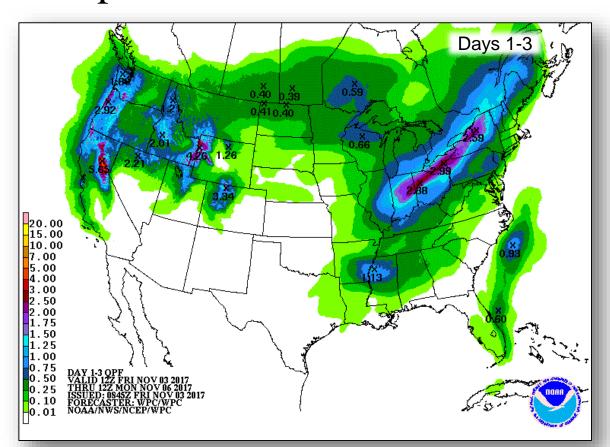

December 15

#### Communications:

- · 44.8% of cell towers are operational
- · Coverage available to 86% of population
- Mobile Emergency Response Support (MERS) assisting National Weather Service to install Weather Alerting equipment

#### Health & Medical:

67 (+1) of 68 hospitals open

#### Water Restoration

- 82% of PRASA customers have potable water
- 91 (+1) of 115 PRASA drinking water treatment plants are operational
- 40 (-2) of 51 PRASA waste water treatment plants are operational
- · Boil water advisory remains in effect territory-wide

#### Guajataca Dam

- Dam level is 8.56 (-1.24) feet below spillway (target for repairs: 17 feet)
- · Flash Flood Warning remains in effect

### National Weather Forecast







Today Tomorrow

### Precipitation Forecast – Excessive Rainfall







Day 1

Day 2

Day 3

# Severe Weather Outlook – Days 1-3









### Forecast Snowfall





### Fire Weather Outlook







Today Tomorrow

### Hazards Outlook – November 5-9





# U.S. Drought Monitor







# Space Weather



|               | Space Weather Activity | Geomagnetic<br>Storms | Solar Radiation | Radio<br>Blackouts |
|---------------|------------------------|-----------------------|-----------------|--------------------|
| Past 24 Hours | None                   | None                  | None            | None               |
| Next 24 Hours | None                   | None                  | None            | None               |

For further information on NOAA Space Weather Scales refer to <a href="http://www.swpc.noaa.gov/noaa-scales-explanation">http://www.swpc.noaa