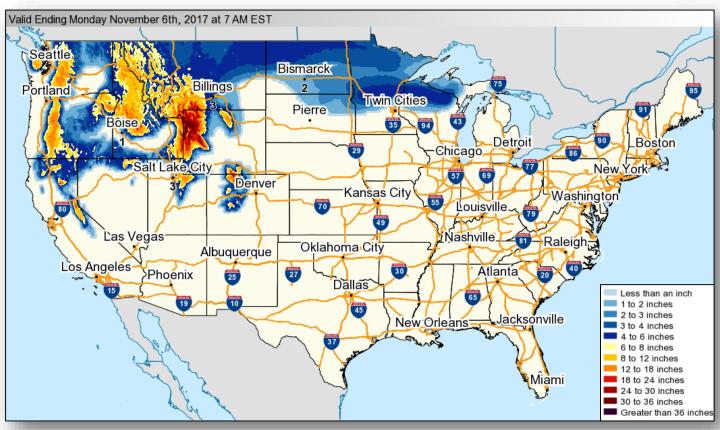

### Forecast Snowfall

#### Significant Weather:

- Heavy Snow Northern Rockies, Northern Intermountain, Pacific Northwest, & California
- Elevated Fire Weather NM & TX
- Space Weather:
  - o Past 24 hours: None
  - Next 24 hours: None