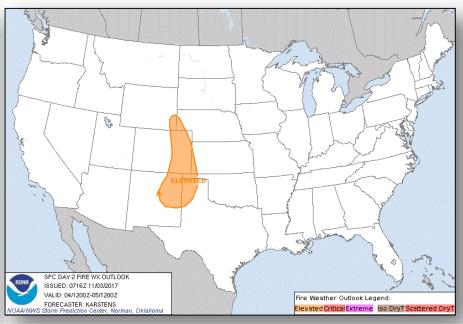

### Fire Weather Outlook

Today Tomorrow

#### Significant Weather:

- Heavy Snow Northern Rockies, Northern Intermountain, Pacific Northwest, & California
- Elevated Fire Weather NM & TX
- Space Weather:
  - o Past 24 hours: None
  - Next 24 hours: None