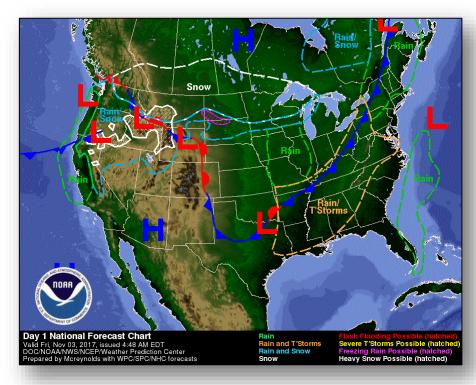

l peak load has been restored
- PREPA estimating 95% to be restored by December 15

#### Communications:

- · 44.8% of cell towers are operational
- · Coverage available to 86% of population
- Mobile Emergency Response Support (MERS) assisting National Weather Service to install Weather Alerting equipment

#### Health & Medical:

67 (+1) of 68 hospitals open

#### Water Restoration

- 82% of PRASA customers have potable water
- 91 (+1) of 115 PRASA drinking water treatment plants are operational
- 40 (-2) of 51 PRASA waste water treatment plants are operational
- · Boil water advisory remains in effect territory-wide

#### Guajataca Dam

- Dam level is 8.56 (-1.24) feet below spillway (target for repairs: 17 feet)
- · Flash Flood Warning remains in effect

### National Weather Forecast







Today Tomorrow

### Precipitation Forecast – Excessive Rainfall







Day 1

Day 2

Day 3

# Severe Weather Outlook – Days 1-3









### Forecast Snowfall





### Fire Weather Outlook







Today Tomorrow

### Hazards Outlook – November 5-9





# U.S. Drought Monitor







# Space Weather



|               | Space Weather Activity | Geomagnetic<br>Storms | Solar Radiation | Radio<br>Blackouts |
|---------------|------------------------|-----------------------|-----------------|--------------------|
| Past 24 Hours | None                   | None                  | None            | None               |
| Next 24 Hours | None                   | None                  | None            | None               |

For further information on NOAA Space Weather Scales refer to <a href=