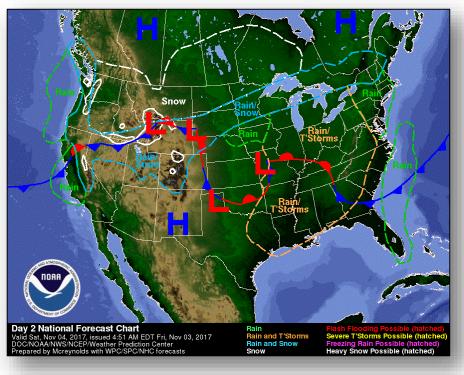

peak load has been restored
- PREPA estimating 95% to be restored by December 15

#### Communications:

- · 44.8% of cell towers are operational
- · Coverage available to 86% of population
- Mobile Emergency Response Support (MERS) assisting National Weather Service to install Weather Alerting equipment

#### Health & Medical:

67 (+1) of 68 hospitals open

#### Water Restoration

- 82% of PRASA customers have potable water
- 91 (+1) of 115 PRASA drinking water treatment plants are operational
- 40 (-2) of 51 PRASA waste water treatment plants are operational
- · Boil water advisory remains in effect territory-wide

#### Guajataca Dam

- Dam level is 8.56 (-1.24) feet below spillway (target for repairs: 17 feet)
- · Flash Flood Warning remains in effect

### National Weather Forecast







Today Tomorrow

### Precipitation Forecast – Excessive Rainfall







Day 1

Day 2

Day 3

# Severe Weather Outlook – Days 1-3









### Forecast Snowfall





### Fire Weather Outlook







Today Tomorrow

### Hazards Outlook – November 5-9





# U.S. Drought Monitor







# Space Weather



|               | Space Weather Activity | Geomagnetic<br>Storms | Solar Radiation | Radio<br>Blackouts |
|---------------|------------------------|-----------------------|-----------------|--------------------|
| Past 24 Hours | None                   | None                  | None            | None               |
| Next 24 Hours | None                   | None                  | None            | None               |

For further information on NOAA Space Weather Scales refer to <a href="h