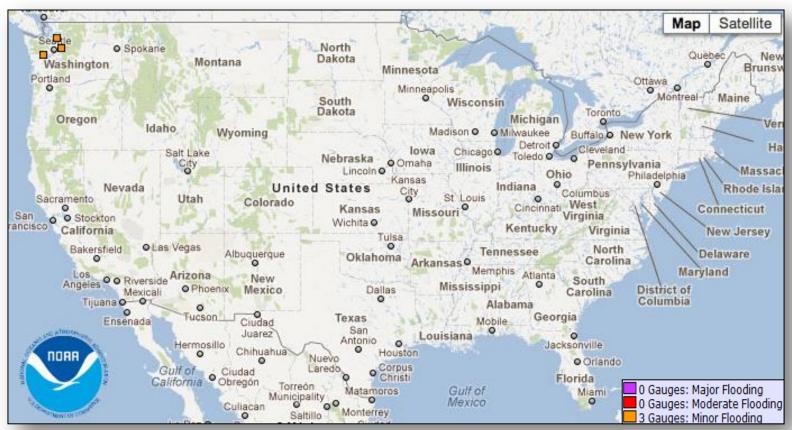

ices as of November 4





### National Weather Forecast





# Precipitation Forecast – 3 Day







Day 1

Day 2

Day 3

### NOAA/WPC Winter Products





#### Categorical Outlooks (Days 1, 2 and 3)

Probability for a location to receive 4", 8" and 12" snow or 0.25" ice.

• Slight ≥ 10%

Moderate ≥ 40%

High ≥ 70%

#### **Probabilistic Winter Precipitation Guidance**

- Google Maps (zoom/pan) or static image
- Wide range of probabilities and thresholds:
  - 1%, 5%, 10%, 20%, 30% ...90%, 95%
  - Snow: 1", 2", 4" ...12", 18"; Ice: 0.01", 0.10", 0.25" and 0.50"
- Available for 24-, 48- and 72-hour durations and 6-hour increments through 72 hours.

Updated twice daily (around 4am/pm EST)

http://www.wpc.ncep.noaa.gov/wwd/winter\_wx.shtml

# Active Watches/Warnings





### River Forecast





# Convective Outlook, Days 1-3





# Fire Weather Outlook, Days 1 - 8





### Hazard Outlook: Nov 6 – 10





# Space Weather



| NOAA Scales Activity<br>(Range: 1/minor to 5/extreme) | Past<br>24 Hours | Current | Next<br>24 Hours |
|-------------------------------------------------------|------------------|---------|------------------|
| Space Weather Activity:                               | Moderate         | None    | None             |
| Geomagnetic Storms                                    | None             | None    | None             |
| Solar Radiation Storms                                | None             | None    | None             |
| Radio Blackouts                                       | R2               | None    | None             |





# Public Assistance Grant