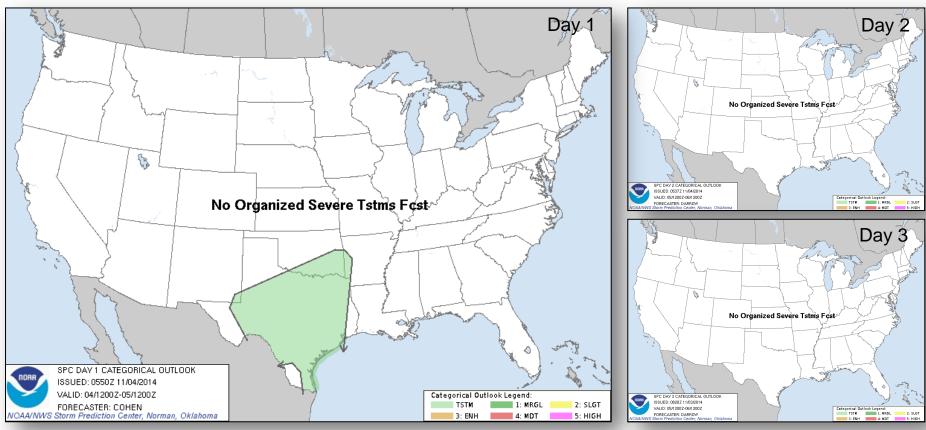

nal Weather Forecast





# Precipitation Forecast – 3 Day







Day 1

Day 2

Day 3

### NOAA/WPC Winter Products





#### Categorical Outlooks (Days 1, 2 and 3)

Probability for a location to receive 4", 8" and 12" snow or 0.25" ice.

• Slight ≥ 10%

Moderate ≥ 40%

High ≥ 70%

#### **Probabilistic Winter Precipitation Guidance**

- Google Maps (zoom/pan) or static image
- Wide range of probabilities and thresholds:
  - 1%, 5%, 10%, 20%, 30% ...90%, 95%
  - Snow: 1", 2", 4" ...12", 18"; Ice: 0.01", 0.10", 0.25" and 0.50"
- Available for 24-, 48- and 72-hour durations and 6-hour increments through 72 hours.

Updated twice daily (around 4am/pm EST)

http://www.wpc.ncep.noaa.gov/wwd/winter\_wx.shtml

# Active Watches/Warnings





### River Forecast





# Convective Outlook, Days 1-3





# Fire Weather Outlook, Days 1 - 8





### Hazard Outlook: Nov 6 – 10





# Space Weather



| NOAA Scales Activity<br>(Range: 1/minor to 5/extreme) | Past<br>24 Hours | Current | Next<br>24 Hours |
|-------------------------------------------------------|------------------|---------|------------------|
| Space Weather Activity:                               | Moderate         | None    | None             |
| Geomagnetic Storms                                    | None             | None    | None             |
| Solar Radiation Storms                                | None             | None    | None             |
| Radio Blackouts                                       | R2               | None    | None             |





# Public Assistance Grant Program



|