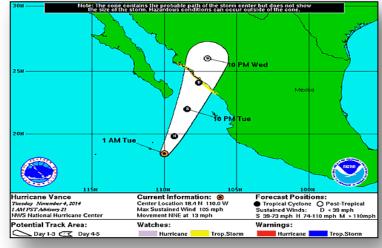

### Hurricane Vance – Eastern Pacific

#### Hurricane Vance (as of 4:00 a.m. EST)

- Located 405 miles SW of Mazatlan, Mexico
- Maximum sustained winds near 105 mph
- Moving NNE at 13 mph
- Steady to rapid weakening forecast the next day or so
- Hurricane-storm force winds extend 25 miles
- Tropical-storm force winds extend 125 miles
- Rainfall totals of 4 to 8 inches with isolated amounts of 12 inches for western Mexico through Wednesday
- No coastal watches or warnings in effect for the U.S.