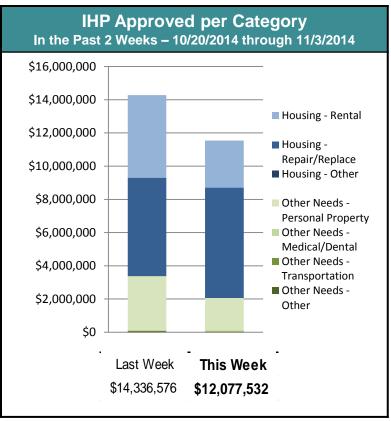

# Individual Assistance Activity

|                        | Individuals and Households Program Activity as of November 3, 2014 at 1500 EDT                                                                                                                                                                                                                                                                                                                                                                                                                                                                                                                                                                                                                                                                                                                                                                                                                                                                                                                                                                                                                                                                                                                                                                                                                                                                                                                                          |            |               |              |              |  |  |  |  |  |
|------------------------|-------------------------------------------------------------------------------------------------------------------------------------------------------------------------------------------------------------------------------------------------------------------------------------------------------------------------------------------------------------------------------------------------------------------------------------------------------------------------------------------------------------------------------------------------------------------------------------------------------------------------------------------------------------------------------------------------------------------------------------------------------------------------------------------------------------------------------------------------------------------------------------------------------------------------------------------------------------------------------------------------------------------------------------------------------------------------------------------------------------------------------------------------------------------------------------------------------------------------------------------------------------------------------------------------------------------------------------------------------------------------------------------------------------------------|------------|---------------|--------------|--------------|--|--|--|--|--|
|                        | In Past 7 Days Cumulative                                                                                                                                                                                                                                                                                                                                                                                                                                                                                                                                                                                                                                                                                                                                                                                                                                                                                                                                                                                                                                                                                                                                                                                                                                                                                                                                                                                               |            |               |              |              |  |  |  |  |  |
|                        | Applicants Amount Applicants Amount Approved |            |               |              |              |  |  |  |  |  |
|                        | DR-4193-California   Dec 10/27/14   End of Reg. Period - 12/26/14                                                                                                                                                                                                                                                                                                                                                                                                                                                                                                                                                                                                                                                                                                                                                                                                                                                                                                                                                                                                                                                                                                                                                                                                                                                                                                                                                       |            |               |              |              |  |  |  |  |  |
| Registration<br>Period | Housing Assistance                                                                                                                                                                                                                                                                                                                                                                                                                                                                                                                                                                                                                                                                                                                                                                                                                                                                                                                                                                                                                                                                                                                                                                                                                                                                                                                                                                                                      | 339        | \$1,648,211   | 339          | \$1,648,211  |  |  |  |  |  |
| stra<br>d              | Other Needs Assistance                                                                                                                                                                                                                                                                                                                                                                                                                                                                                                                                                                                                                                                                                                                                                                                                                                                                                                                                                                                                                                                                                                                                                                                                                                                                                                                                                                                                  | 64         | \$35,775      | 64           | \$35,775     |  |  |  |  |  |
| egis<br>erio           | DR-4195-Michigan   D                                                                                                                                                                                                                                                                                                                                                                                                                                                                                                                                                                                                                                                                                                                                                                                                                                                                                                                                                                                                                                                                                                                                                                                                                                                                                                                                                                                                    | ec 9/24/14 | End of Reg. P | eriod - 11/2 | 24/14        |  |  |  |  |  |
| n R                    | Housing Assistance                                                                                                                                                                                                                                                                                                                                                                                                                                                                                                                                                                                                                                                                                                                                                                                                                                                                                                                                                                                                                                                                                                                                                                                                                                                                                                                                                                                                      | 3,715      | \$8,245,418   | 45,255       | \$81,553,828 |  |  |  |  |  |
| Open                   | Other Needs Assistance                                                                                                                                                                                                                                                                                                                                                                                                                                                                                                                                                                                                                                                                                                                                                                                                                                                                                                                                                                                                                                                                                                                                                                                                                                                                                                                                                                                                  | 3,016      | \$2,148,128   | 32,316       | \$24,816,051 |  |  |  |  |  |
|                        | Total IHP \$12,077,532 \$108,053,865                                                                                                                                                                                                                                                                                                                                                                                                                                                                                                                                                                                                                                                                                                                                                                                                                                                                                                                                                                                                                                                                                                                                                                                                                                                                                                                                                                                    |            |               |              |              |  |  |  |  |  |