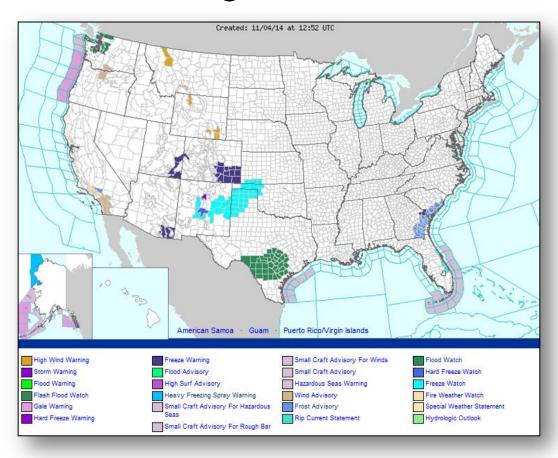

|

# Open Field Offices as of November 4





### National Weather Forecast





# Precipitation Forecast – 3 Day







Day 1

Day 2

Day 3

### NOAA/WPC Winter Products





#### Categorical Outlooks (Days 1, 2 and 3)

Probability for a location to receive 4", 8" and 12" snow or 0.25" ice.

• Slight ≥ 10%

Moderate ≥ 40%

High ≥ 70%

#### **Probabilistic Winter Precipitation Guidance**

- Google Maps (zoom/pan) or static image
- Wide range of probabilities and thresholds:
  - 1%, 5%, 10%, 20%, 30% ...90%, 95%
  - Snow: 1", 2", 4" ...12", 18"; Ice: 0.01", 0.10", 0.25" and 0.50"
- Available for 24-, 48- and 72-hour durations and 6-hour increments through 72 hours.

Updated twice daily (around 4am/pm EST)

http://www.wpc.ncep.noaa.gov/wwd/winter\_wx.shtml

# Active Watches/Warnings





### River Forecast





# Convective Outlook, Days 1-3





# Fire Weather Outlook, Days 1 - 8





### Hazard Outlook: Nov 6 – 10





# Space Weather



| NOAA Scales Activity<br>(Range: 1/minor to 5/extreme) | Past<br>24 Hours | Current | Next<br>24 Hours |
|-------------------------------------------------------|------------------|---------|------------------|
| Space Weather Activity:                               | Moderate         | None    | None             |
| Geomagnetic Storms                                    | None             | None    | None             |
| Solar Radiation Storms                                | None             | None    | None             |
| Radio Blackouts                                       | R2               | None    | None             |





#