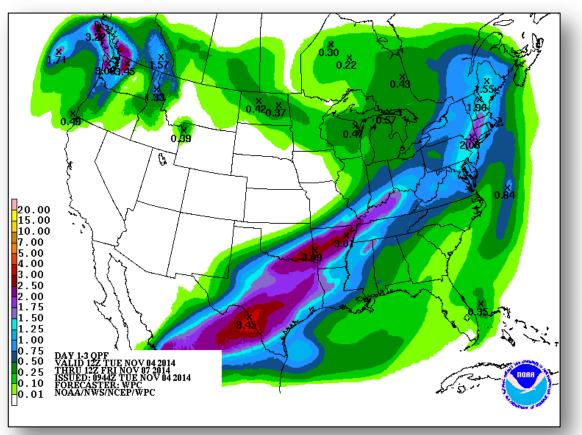

### National Weather Forecast

# Precipitation Forecast – 3 Day

Day 1

Day 2

Day 3