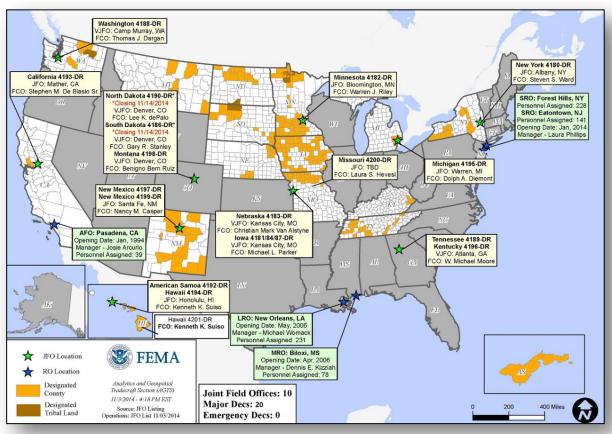

| Date Requested                              | 1                                      | 1                          |
| AZ – DR Hurricane Norbert           | October 22, 2014                            |                                        |                            |
| NV – DR Severe Storms and Flooding  | October 23, 2014                            |                                        |                            |
| UT – DR Severe Storms and Flooding  | October 22, 2014                            |                                        | Denied<br>November 3, 2014 |
| HI – DR Puʻu ʻŌʻō Volcanic Eruption | October 24, 2014                            | Approved<br>November 3, 2014           |                            |

# Open Field Offices as of November 4





### National Weather Forecast





# Precipitation Forecast – 3 Day







Day 1

Day 2

Day 3

### NOAA/WPC Winter Products





#### Categorical Outlooks (Days 1, 2 and 3)

Probability for a location to receive 4", 8" and 12" snow or 0.25" ice.

• Slight ≥ 10%

Moderate ≥ 40%

High ≥ 70%

#### **Probabilistic Winter Precipitation Guidance**

- Google Maps (zoom/pan) or static image
- Wide range of probabilities and thresholds:
  - 1%, 5%, 10%, 20%, 30% ...90%, 95%
  - Snow: 1", 2", 4" ...12", 18"; Ice: 0.01", 0.10", 0.25" and 0.50"
- Available for 24-, 48- and 72-hour durations and 6-hour increments through 72 hours.

Updated twice daily (around 4am/pm EST)

http://www.wpc.ncep.noaa.gov/wwd/winter\_wx.shtml

# Active Watches/Warnings





### River Forecast





# Convective Outlook, D