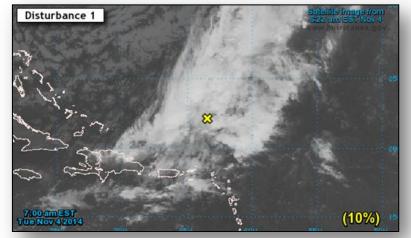

# 2 Day Tropical Outlook – Atlantic

### Disturbance 1 – Atlantic

#### Disturbance 1 (as of 7:00 a.m. EST)

- Area of disturbed weather a few hundred miles north of Puerto Rico
- Low pressure could form during next day or so; could acquire subtropical characteristics tomorrow or Thursday
- Development not expected after Thursday
- Moving NNE
- Development is not expected due to strong upper-level winds
- Formation chance:
  - Next 48 hours Low, 10%
  - Next 5 days Low, 10%