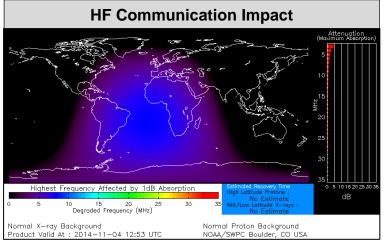

# Space Weather

| NOAA Scales Activity<br>(Range: 1/minor to 5/extreme) | Past<br>24 Hours | Current | Next<br>24 Hours |
|-------------------------------------------------------|------------------|---------|------------------|
| Space Weather Activity:                               | Moderate         | None    | None             |
| Geomagnetic Storms                                    | None             | None    | None             |
| Solar Radiation Storms                                | None             | None    | None             |
| Radio Blackouts                                       | R2               | None    | None             |