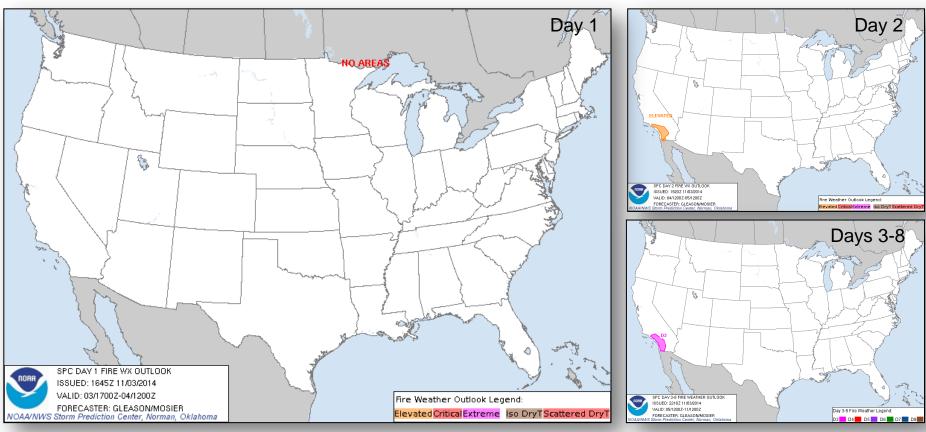

n Forecast – 3 Day







Day 1

Day 2

Day 3

### NOAA/WPC Winter Products





#### Categorical Outlooks (Days 1, 2 and 3)

Probability for a location to receive 4", 8" and 12" snow or 0.25" ice.

• Slight ≥ 10%

Moderate ≥ 40%

High ≥ 70%

#### **Probabilistic Winter Precipitation Guidance**

- Google Maps (zoom/pan) or static image
- Wide range of probabilities and thresholds:
  - 1%, 5%, 10%, 20%, 30% ...90%, 95%
  - Snow: 1", 2", 4" ...12", 18"; Ice: 0.01", 0.10", 0.25" and 0.50"
- Available for 24-, 48- and 72-hour durations and 6-hour increments through 72 hours.

Updated twice daily (around 4am/pm EST)

http://www.wpc.ncep.noaa.gov/wwd/winter\_wx.shtml

# Active Watches/Warnings





### River Forecast





# Convective Outlook, Days 1-3





# Fire Weather Outlook, Days 1 - 8





### Hazard Outlook: Nov 6 – 10





# Space Weather



| NOAA Scales Activity<br>(Range: 1/minor to 5/extreme) | Past<br>24 Hours | Current | Next<br>24 Hours |
|-------------------------------------------------------|------------------|---------|------------------|
| Space Weather Activity:                               | Moderate         | None    | None             |
| Geomagnetic Storms                                    | None             | None    | None             |
| Solar Radiation Storms                                | None             | None    | None             |
| Radio Blackouts                                       | R2               | None    | None             |





# Public Assistance Grant Program



|                            |                       | PA Project