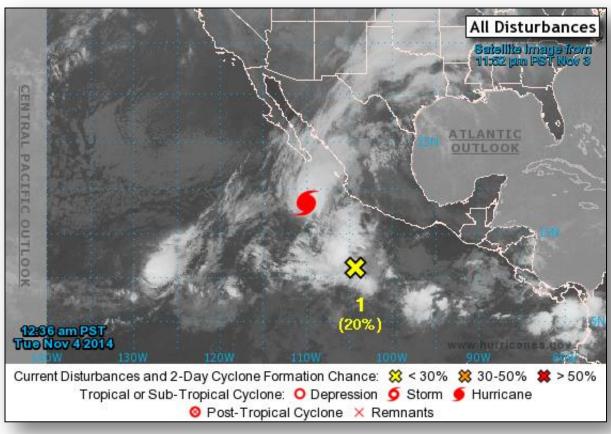

# 2 Day Tropical Outlook – Atlantic

### Disturbance 1 – Atlantic

#### Disturbance 1 (as of 7:00 a.m. EST)

- Area of disturbed weather a few hundred miles north of Puerto Rico
- Low pressure could form during next day or so; could acquire subtropical characteristics tomorrow or Thursday
- Development not expected after Thursday
- Moving NNE
- Development is not expected due to strong upper-level winds
- Formation chance:
  - Next 48 hours Low, 10%
  - Next 5 days Low, 10%

# 2 Day Tropical Outlook – Eastern Pacific

### Hurricane Vance – Eastern Pacific

#### Hurricane Vance (as of 4:00 a.m. EST)

- Located 405 miles SW of Mazatlan, Mexico
- Maximum sustained winds near 105 mph
- Moving NNE at 13 mph
- Steady to rapid weakening forecast the next day or so
- Hurricane-storm force winds extend 25 miles
- Tropical-storm force winds extend 125 miles
- Rainfall totals of 4 to 8 inches with isolated amounts of 12 inches for western Mexico through Wednesday
- No coastal watches or warnings in effect for the U.S.

### Disturbance 1 – Eastern Pacific

#### Disturbance 1 (as of 1:00 a.m. EST)

- A small area of low pressure located several hundred miles
   S of Mazanillo, Mexico continues to produce disorganized showers and thunderstorms
- Moving NW at about 15 mph
- Development is not expected due to strong upper-level winds
- Formation chance:
  - Next 48 hours Low, 20%
  - Next 5 days Low, 20%