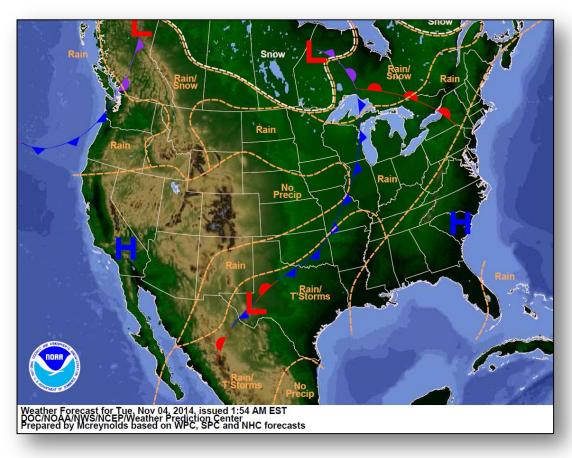

### National Weather Forecast

# Precipitation Forecast – 3 Day

Day 1

Day 2

Day 3