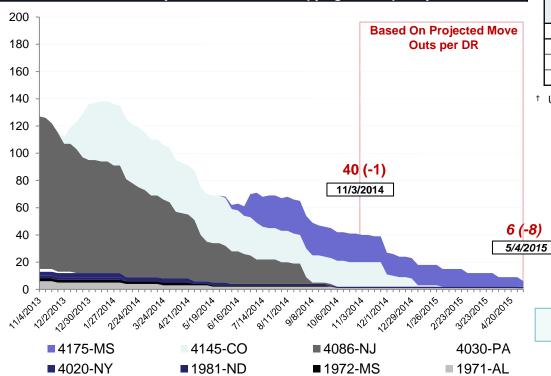

# **Direct Housing**

Total Households in FEMA Direct Housing per State Past Year per Week, 11/4/2013 –11/3/2014, Projected to 5/4/2015 There are currently 40 Households Occupying 43 Temporary Units

| DR                   | IA Declaration<br>Date | Program End<br>Date | Current # of<br>Households in<br>Direct Housing<br>(Weekly Change) |
|----------------------|------------------------|---------------------|--------------------------------------------------------------------|
| 4175-MS              | 04/30/2014             | 10/30/2015          | 20 (-1)                                                            |
| 4145-CO              | 09/14/2013             | 03/14/2015          | 18 (0)                                                             |
| 4020-NY <sup>†</sup> | 08/31/2011             | 06/01/2013          | 1 (0)                                                              |
| 1971-AL <sup>†</sup> | 04/28/2011             | 10/28/2012          | 1 (0)                                                              |

<sup>†</sup> Units are under authority of Department of Justice