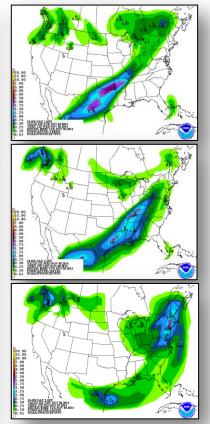

### NOAA/WPC Winter Products

#### Categorical Outlooks (Days 1, 2 and 3)

Probability for a location to receive 4", 8" and 12" snow or 0.25" ice.

• Slight ≥ 10%

Moderate ≥ 40%

High ≥ 70%