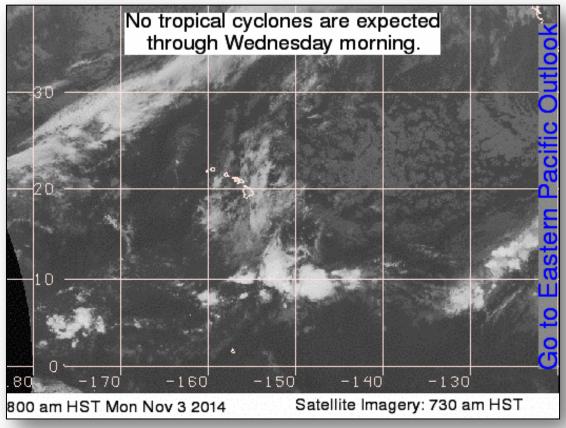

tained winds near 105 mph
- Moving NNE at 13 mph
- Steady to rapid weakening forecast the next day or so
- Hurricane-storm force winds extend 25 miles
- Tropical-storm force winds extend 125 miles
- Rainfall totals of 4 to 8 inches with isolated amounts of 12 inches for western Mexico through Wednesday
- No coastal watches or warnings in effect for the U.S.

### Disturbance 1 – Eastern Pacific





#### Disturbance 1 (as of 1:00 a.m. EST)

- A small area of low pressure located several hundred miles
   S of Mazanillo, Mexico continues to produce disorganized showers and thunderstorms
- Moving NW at about 15 mph
- Development is not expected due to strong upper-level winds
- Formation chance:
  - Next 48 hours Low, 20%
  - Next 5 days Low, 20%

# 2 Day Tropical Outlook – Central Pacific





### Major Disaster Declaration – Hawaii

# FEMA

#### **FEMA-4201-DR-HI**

- Major Disaster Declaration approved on November 3, 2014 for State of Hawaii
- For the Pu'u 'Ō'ō Volcanic Eruption and Lava Flow starting September 4 and continuing
- Provides:
  - Hawaii County for emergency protective measures (Category B) under the Public Assistance program
  - Hazard Mitigation for Hawaii County
- FCO is Kenneth K. Suiso



Declared county

# Disaster Requests & Declarations



| Declaration Requests in Process     | Requests<br>APPROVED<br>(since last report) | Requests DENIED<br>(since last report) |                            |
|-------------------------------------|---------------------------------------------|----------------------------------------|----------------------------|
| 2