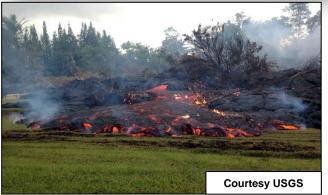

## Hawaii - Kilauea Lava Flow (FINAL)

#### Situation (Big Island of Hawaii):

- Major Disaster Declaration FEMA-4201-DR-HI was approved on November 3, 2014
- No significant changes over the past several days
- Kilauea lava flow began erupting June 27; advancing towards Puna District
- Leading edge of the lava flow has not advanced significantly since Thursday morning
- No evacuations ordered; an advisory remains in effect
- Destroyed: 0 homes, 0 businesses; 1 outbuilding
- Approximately 50 structures threatened, including homes and businesses
- 1 shelter open with no occupants

Volcano Alert Level: WARNING; Aviation Code: ORANGE