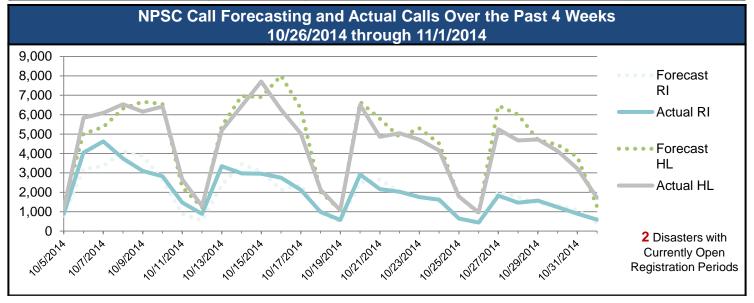

# **NPSC** Activity

| NPSC Call Activity in the Past Week 10/19/2014 through 10/25/2014                                       |        |        |     |      |     |  |  |  |  |  |  |
|---------------------------------------------------------------------------------------------------------|--------|--------|-----|------|-----|--|--|--|--|--|--|
| Call Type Projected Calls Actual Calls Average Answer Maximum Minimum Anstruction Time Answer Time Time |        |        |     |      |     |  |  |  |  |  |  |
| Registration Intake                                                                                     | 8,397  | 8,036  | :14 | 2:14 | :07 |  |  |  |  |  |  |
| Helpline                                                                                                | 27,636 | 24,681 | :13 | 1:53 | :09 |  |  |  |  |  |  |
| All Calls                                                                                               |        |        |     |      |     |  |  |  |  |  |  |