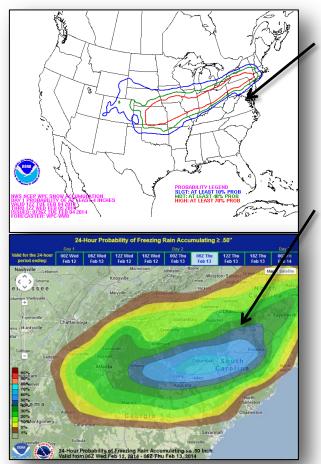

#### **Probabilistic Winter Precipitation Guidance**

- Google Maps (zoom/pan) or static image
- Wide range of probabilities and thresholds:
  - 1%, 5%, 10%, 20%, 30% ...90%, 95%
  - Snow: 1", 2", 4" ...12", 18"; Ice: 0.01", 0.10", 0.25" and 0.50"
- Available for 24-, 48- and 72-hour durations and 6-hour increments through 72 hours.

Updated twice daily (around 4am/pm EST)

http://www.wpc.ncep.noaa.gov/wwd/winter\_wx.shtml