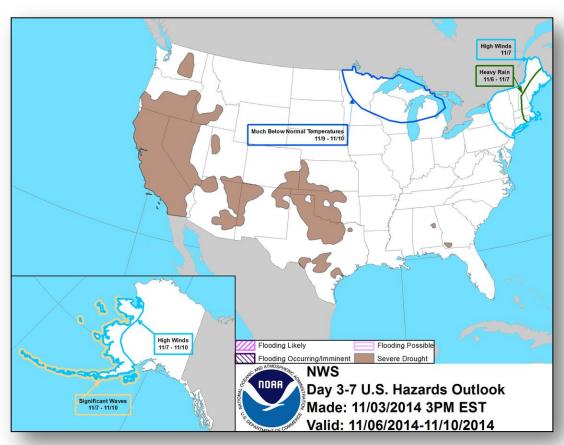

2

Day 3

### NOAA/WPC Winter Products





#### Categorical Outlooks (Days 1, 2 and 3)

Probability for a location to receive 4", 8" and 12" snow or 0.25" ice.

• Slight ≥ 10%

Moderate ≥ 40%

High ≥ 70%

#### **Probabilistic Winter Precipitation Guidance**

- Google Maps (zoom/pan) or static image
- Wide range of probabilities and thresholds:
  - 1%, 5%, 10%, 20%, 30% ...90%, 95%
  - Snow: 1", 2", 4" ...12", 18"; Ice: 0.01", 0.10", 0.25" and 0.50"
- Available for 24-, 48- and 72-hour durations and 6-hour increments through 72 hours.

Updated twice daily (around 4am/pm EST)

http://www.wpc.ncep.noaa.gov/wwd/winter\_wx.shtml

# Active Watches/Warnings





### River Forecast





# Convective Outlook, Days 1-3





# Fire Weather Outlook, Days 1 - 8





### Hazard Outlook: Nov 6 – 10





# Space Weather



| NOAA Scales Activity<br>(Range: 1/minor to 5/extreme) | Past<br>24 Hours | Current | Next<br>24 Hours |
|-------------------------------------------------------|------------------|---------|------------------|
| Space Weather Activity:                               | Moderate         | None    | None             |
| Geomagnetic Storms                                    | None             | None    | None             |
| Solar Radiation Storms                                | None             | None    | None             |
| Radio Blackouts                                       | R2               | None    | None             |





# Public Assistance Grant Program



|                            |                       | PA Project Worksheets Obligated<br>in past wee