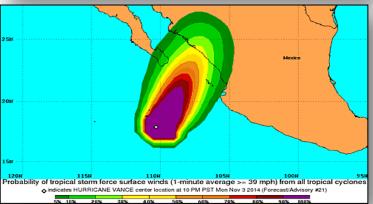

### Hurricane Vance – Eastern Pacific

#### Hurricane Vance (as of 4:00 a.m. EST)

- Located 405 miles SW of Mazatlan, Mexico
- Maximum sustained winds near 105 mph
- Moving NNE at 13 mph
- Steady to rapid weakening forecast the next day or so
- Hurricane-storm force winds extend 25 miles
- Tropical-storm force winds extend 125 miles
- Rainfall totals of 4 to 8 inches with isolated amounts of 12 inches for western Mexico through Wednesday
- No coastal watches or warnings in effect for the U.S.