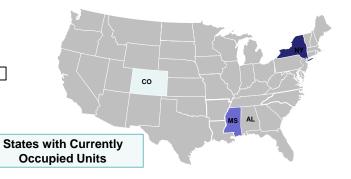

# **Direct Housing**

Total Households in FEMA Direct Housing per State Past Year per Week, 11/4/2013 –11/3/2014, Projected to 5/4/2015 There are currently 40 Households Occupying 43 Temporary Units

| DR                   | IA Declaration<br>Date | Program End<br>Date | Current # of<br>Households in<br>Direct Housing<br>(Weekly Change) |
|----------------------|------------------------|---------------------|--------------------------------------------------------------------|
| 4175-MS              | 04/30/2014             | 10/30/2015          | 20 (-1)                                                            |
| 4145-CO              | 09/14/2013             | 03/14/2015          | 18 (0)                                                             |
| 4020-NY <sup>†</sup> | 08/31/2011             | 06/01/2013          | 1 (0)                                                              |
| 1971-AL <sup>†</sup> | 04/28/2011             | 10/28/2012          | 1 (0)                                                              |

<sup>†</sup> Units are under authority of Department of Justice