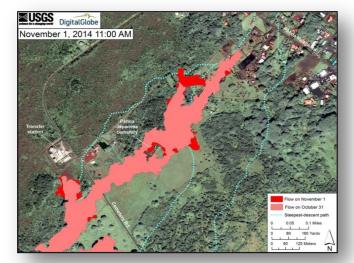

## Hawaii - Kilauea Lava Flow (FINAL)

#### Situation (Big Island of Hawaii):

- Major Disaster Declaration FEMA-4201-DR-HI was approved on November 3, 2014
- No significant changes over the past several days
- Kilauea lava flow began erupting June 27; advancing towards Puna District
- Leading edge of the lava flow has not advanced significantly since Thursday morning
- No evacuations ordered; an advisory remains in effect
- Destroyed: 0 homes, 0 businesses; 1 outbuilding
- Approximately 50 structures threatened, including homes and businesses
- 1 shelter open with no occupants

Volcano Alert Level: WARNING; Aviation Code: ORANGE