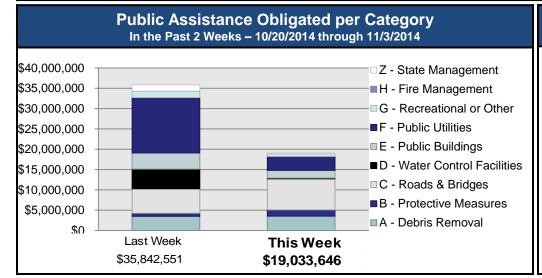

# Public Assistance Grant Program

|                            |                       | PA Project Worksheets Obligated<br>in past week, as of 11/3/2014 at 1400 EDT |                        |                                    |                         |                         |                                 |                        |                         |                 |  |  |  |
|----------------------------|-----------------------|------------------------------------------------------------------------------|------------------------|------------------------------------|-------------------------|-------------------------|---------------------------------|------------------------|-------------------------|-----------------|--|--|--|
|                            | Emerger               | ncy Work                                                                     |                        | P                                  | ermanent Wor            | k                       |                                 |                        |                         |                 |  |  |  |
| PA Category                | A - Debris<br>Removal | B - Protective<br>Measures                                                   | C - Roads &<br>Bridges | D - Water<br>Control<br>Facilities | E - Public<br>Buildings | F - Public<br>Utilities | G -<br>Recreational<br>or Other | H - Fire<br>Management | Z - State<br>Management | Total           |  |  |  |
| Number Of PWs<br>Obligated | 22                    | 14                                                                           | 129                    | 5                                  | 11                      | 20                      | 6                               | 0                      | 12                      | 219             |  |  |  |
| Federal Share<br>Obligated | \$3,541,098.29        | \$1,528,258.73                                                               | \$7,628,181.01         | \$185,297.27                       | \$1,910,522.97          | \$3,419,196.04          | \$642,209.83                    | \$0                    | \$178,881.77            | \$19,033,645.91 |  |  |  |

#### **PA Highlights**

 On 10/28 Horry County, SC was obligated \$843,129 in Debris Removal costs under PA Category A for DR-4166