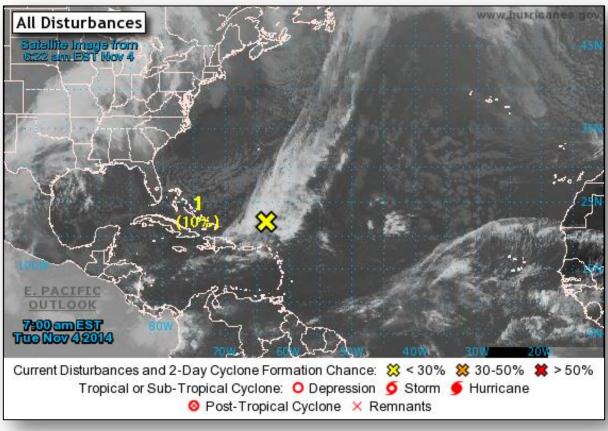

# 2 Day Tropical Outlook – Atlantic

### Disturbance 1 – Atlantic

#### Disturbance 1 (as of 7:00 a.m. EST)

- Area of disturbed weather a few hundred miles north of Puerto Rico
- Low pressure could form during next day or so; could acquire subtropical characteristics tomorrow or Thursday
- Development not expected after Thursday
- Moving NNE
- Development is not expected due to strong upper-level winds
- Formation chance:
  - Next 48 hours Low, 10%
  - Next 5 days Low, 10%