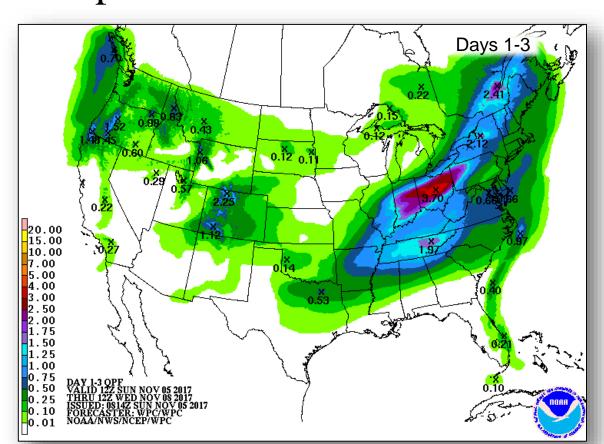

g equipment

#### Health & Medical:

• 67 of 68 hospitals open: 52 (-3) on grid power, 15 (+3) on generator power

#### Water Restoration

- 82% of PRASA customers have potable water (PRASA covers 97% of PR)
- 91 of 115 PRASA drinking water treatment plants are operational
- 40 of 51 PRASA waste water treatment plants are operational
- · Boil water advisory remains in effect territory-wide

#### Guajataca Dam

- Dam level rose to 9.8 feet below spillway due to heavy rain; target elevation for interim repairs is 17 feet below crest; efforts are on track to reduce water level from High to Moderate risk status by November 9
- · Flash Flood Warning remains in effect downstream from the dam

### National Weather Forecast







Today Tomorrow

### Precipitation Forecast – Excessive Rainfall







Day 1

Day 2

Day 3

### Severe Weather Outlook – Days 1-3









### Forecast Snowfall





### Fire Weather Outlook







Today Tomorrow

### 6-10 Day Outlooks





6-10 Day Temperature Probability



6-10 Day Precipitation Probability

### Space Weather



|               | Space Weather Activity | Geomagnetic<br>Storms | Solar Radiation | Radio<br>Blackouts |  |
|---------------|------------------------|-----------------------|-----------------|--------------------|--|
| Past 24 Hours | None                   | None                  | None            | None               |  |
| Next 24 Hours | None                   | None                  | None            | None               |  |

For further information on NOAA Space Weather Scales refer to <a href="http://www.swpc.noaa.gov/