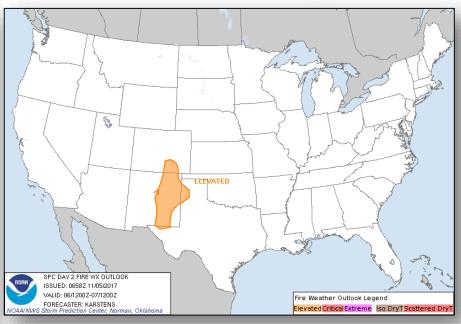

#### **Significant Weather:**

- Severe Weather Ohio Valley
- Elevated fire weather NM, TX, OK, KS, NE, CO & WY
- Space Weather: Past 24 hours: none observed; next 24 hours: none predicted

Earthquake Activity: No significant activity

### Fire Weather Outlook

Today Tomorrow