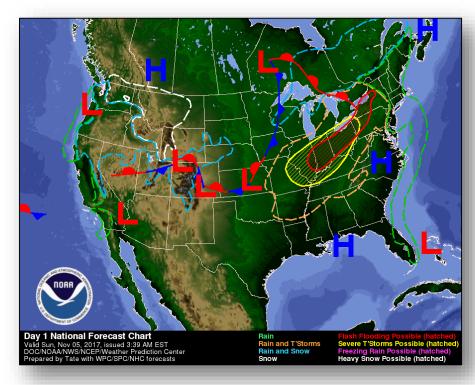

rt (MERS) assisting National Weather Service to install Weather Alerting equipment

#### Health & Medical:

• 67 of 68 hospitals open: 52 (-3) on grid power, 15 (+3) on generator power

#### Water Restoration

- 82% of PRASA customers have potable water (PRASA covers 97% of PR)
- 91 of 115 PRASA drinking water treatment plants are operational
- 40 of 51 PRASA waste water treatment plants are operational
- · Boil water advisory remains in effect territory-wide

#### Guajataca Dam

- Dam level rose to 9.8 feet below spillway due to heavy rain; target elevation for interim repairs is 17 feet below crest; efforts are on track to reduce water level from High to Moderate risk status by November 9
- · Flash Flood Warning remains in effect downstream from the dam

### National Weather Forecast







Today Tomorrow

### Precipitation Forecast – Excessive Rainfall







Day 1

Day 2

Day 3

### Severe Weather Outlook – Days 1-3









### Forecast Snowfall





### Fire Weather Outlook







Today Tomorrow

### 6-10 Day Outlooks





6-10 Day Temperature Probability



6-10 Day Precipitation Probability

### Space Weather



|               | Space Weather Activity | Geomagnetic<br>Storms | Solar Radiation | Radio<br>Blackouts |  |
|---------------|------------------------|-----------------------|-----------------|--------------------|--|
| Past 24 Hours | None                   | None                  | None            | None               |  |
| Next 24 Hours | None                   | None                  | None            | None               |  |

For further information o