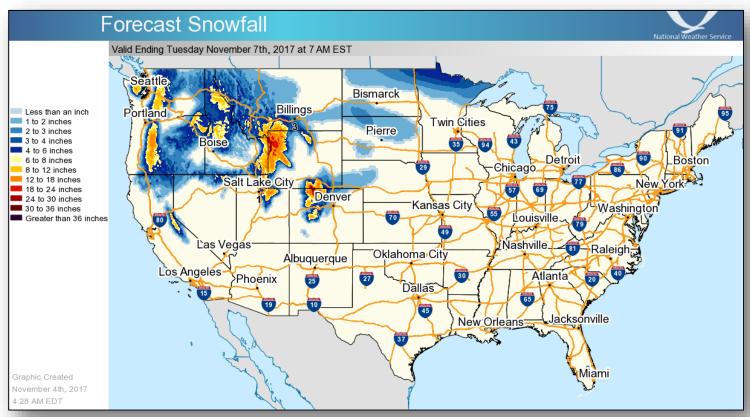

generator power

#### Water Restoration

- 82% of PRASA customers have potable water (PRASA covers 97% of PR)
- 91 of 115 PRASA drinking water treatment plants are operational
- 40 of 51 PRASA waste water treatment plants are operational
- · Boil water advisory remains in effect territory-wide

#### Guajataca Dam

- Dam level rose to 9.8 feet below spillway due to heavy rain; target elevation for interim repairs is 17 feet below crest; efforts are on track to reduce water level from High to Moderate risk status by November 9
- · Flash Flood Warning remains in effect downstream from the dam

### National Weather Forecast







Today Tomorrow

### Precipitation Forecast – Excessive Rainfall







Day 1

Day 2

Day 3

### Severe Weather Outlook – Days 1-3









### Forecast Snowfall





### Fire Weather Outlook







Today Tomorrow

### 6-10 Day Outlooks





6-10 Day Temperature Probability



6-10 Day Precipitation Probability

### Space Weather



|               | Space Weather Activity | Geomagnetic<br>Storms | Solar Radiation | Radio<br>Blackouts |  |
|---------------|------------------------|-----------------------|-----------------|--------------------|--|
| Past 24 Hours | None                   | None                  | None            | None               |  |
| Next 24 Hours | None                   | None                  | None            | None               |  |

For further information on NOAA Space Weather Scales refer to <a href="http://www.swpc.noaa.gov/noaa-scales-explanation">http://www.swpc.noaa.gov/noaa-scales-explanation</a>





### Disaster R