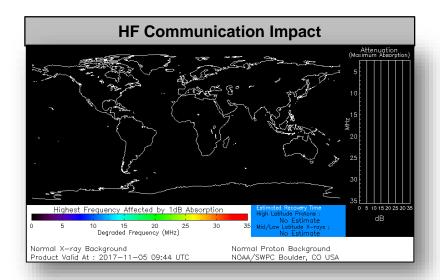

#### **Significant Weather:**

- Severe Weather Ohio Valley
- Elevated fire weather NM, TX, OK, KS, NE, CO & WY
- Space Weather: Past 24 hours: none observed; next 24 hours: none predicted

Earthquake Activity: No significant activity

### Space Weather

|               | Space Weather Activity | Geomagnetic<br>Storms | Solar Radiation | Radio<br>Blackouts |  |
|---------------|------------------------|-----------------------|-----------------|--------------------|--|
| Past 24 Hours | None                   | None                  | None            | None               |  |
| Next 24 Hours | None                   | None                  | None            | None               |  |

For further information on NOAA Space Weather Scales refer to <a href="http://www.swpc.noaa.gov/noaa-scales-explanation">http://www.swpc.noaa.gov/noaa-scales-explanation</a>