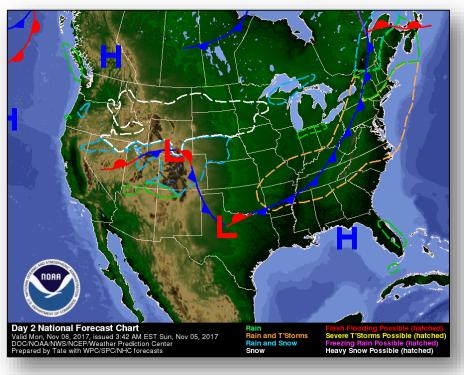

(MERS) assisting National Weather Service to install Weather Alerting equipment

#### Health & Medical:

• 67 of 68 hospitals open: 52 (-3) on grid power, 15 (+3) on generator power

#### Water Restoration

- 82% of PRASA customers have potable water (PRASA covers 97% of PR)
- 91 of 115 PRASA drinking water treatment plants are operational
- 40 of 51 PRASA waste water treatment plants are operational
- · Boil water advisory remains in effect territory-wide

#### Guajataca Dam

- Dam level rose to 9.8 feet below spillway due to heavy rain; target elevation for interim repairs is 17 feet below crest; efforts are on track to reduce water level from High to Moderate risk status by November 9
- · Flash Flood Warning remains in effect downstream from the dam

### National Weather Forecast







Today Tomorrow

### Precipitation Forecast – Excessive Rainfall







Day 1

Day 2

Day 3

### Severe Weather Outlook – Days 1-3









### Forecast Snowfall





### Fire Weather Outlook







Today Tomorrow

### 6-10 Day Outlooks





6-10 Day Temperature Probability



6-10 Day Precipitation Probability

### Space Weather



|               | Space Weather Activity | Geomagnetic<br>Storms | Solar Radiation | Radio<br>Blackouts |  |
|---------------|------------------------|-----------------------|-----------------|--------------------|--|
| Past 24 Hours | None                   | None                  | None            | None               |  |
| Next 24 Hours | None                   | None                  | None            | None               |  |

For further information on