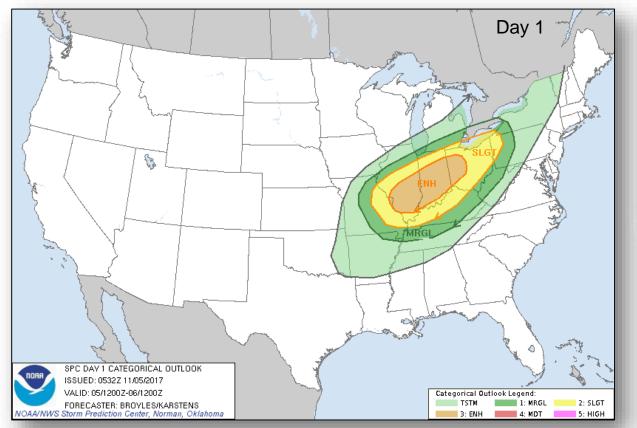

#### **Significant Weather:**

- Severe Weather Ohio Valley
- Elevated fire weather NM, TX, OK, KS, NE, CO & WY
- Space Weather: Past 24 hours: none observed; next 24 hours: none predicted

Earthquake Activity: No significant activity

### Severe Weather Outlook – Days 1-3