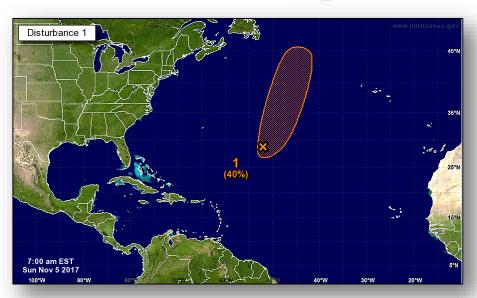

### Tropical Outlook – Atlantic

#### Disturbance 1 (as of 7:00 a.m. EST)

- Located about 875 miles ESE of Bermuda
- Moving NNE
- Could acquire some tropical or subtropical characteristics this weekend into early next week
- Formation chance through 48 hours: Low (20%)
- Formation chance through 5 days: Medium (40%)