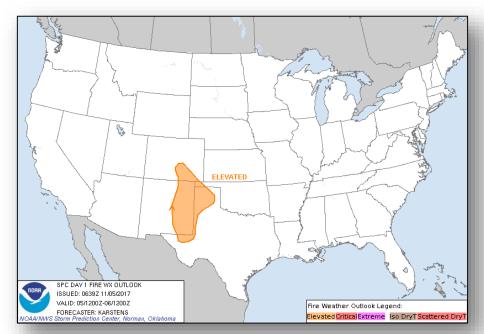

#### **Significant Weather:**

- Severe Weather Ohio Valley
- Elevated fire weather NM, TX, OK, KS, NE, CO & WY
- Space Weather: Past 24 hours: none observed; next 24 hours: none predicted

Earthquake Activity: No significant activity

### Fire Weather Outlook

Today Tomorrow