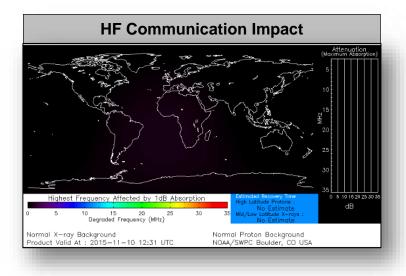

# Space Weather

|                         | Past<br>24 Hours | Current | Next<br>24 Hours |
|-------------------------|------------------|---------|------------------|
| Space Weather Activity: | Minor            | None    | Moderate         |
| Geomagnetic Storms      | G1               | None    | G2               |
| Solar Radiation Storms  | None             | None    | None             |
| Radio Blackouts         | R1               | None    | None             |