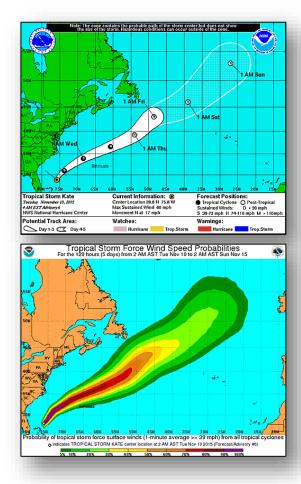

### Atlantic – Tropical Storm Kate

#### Tropical Storm Kate (Advisory #6 as of 4:00 a.m. EST)

- Located about 280 miles NNE of northwestern Bahamas
- Moving N at 17 mph; maximum sustained winds of 60 mph
- A turn toward the NE at a faster forward speed is forecast later today
- Some strengthening is forecast during next couple of days
- Tropical storm-force winds extend outward up to 80 miles
- No coastal Watches or Warnings for the U.S.