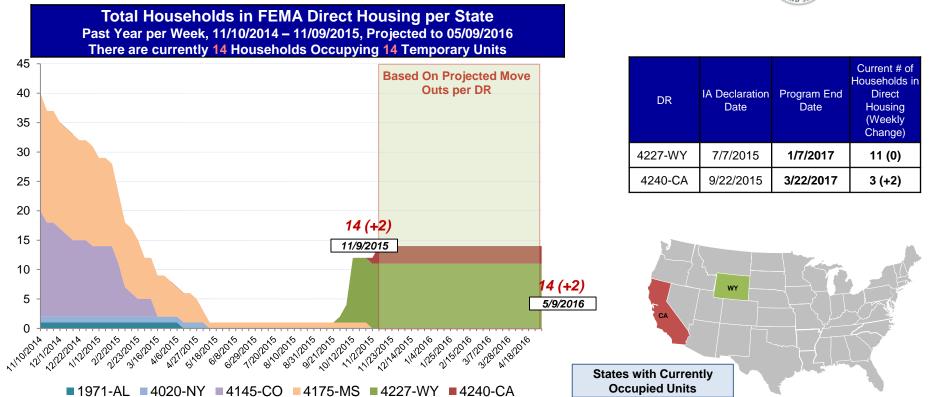

| Last Week<br>\$253,673,186                                                             | This W<br>\$139,374 |                        |                                    |                         |                    |                                       |                                                                                |                                 |                               |               |

# **Direct Housing**





# NPSC Activity



| NPSC Call Activity in the Past Week<br>11/01/2015 through 11/07/2015 |        |        |     |       |  |  |  |  |  |
|----------------------------------------------------------------------|--------|--------|-----|-------|--|--|--|--|--|
| Call Type Projected Calls Actual Calls Average Answer Maximum Delay  |        |        |     |       |  |  |  |  |  |
| Registration Intake                                                  | 6,595  | 6,779  | :21 | 27:10 |  |  |  |  |  |
| Helpline                                                             | :26    | 25:04  |     |       |  |  |  |  |  |
| All Calls                                                            | 22,437 | 23,041 | :24 | 27:10 |  |  |  |  |  |

NPSC Call Forecasting and Actual Calls Over the Past 4 Wee