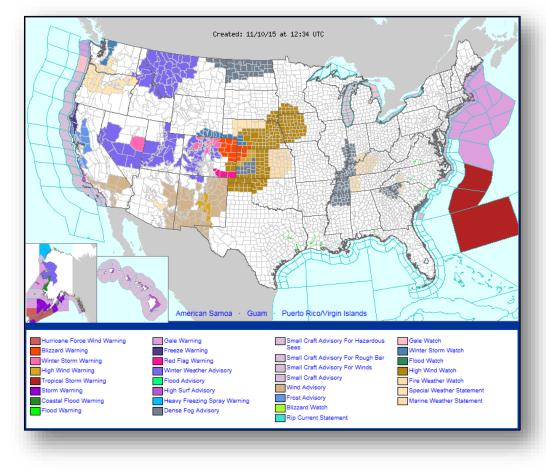

l Geomagnetic storms with R1 level Radio blackouts; next 24 hours: Moderate – G2 level Geomagnetic storms predicted

#### Declaration Activity: None

# 2 Day Tropical Outlook – Atlantic





### Atlantic – Tropical Storm Kate





#### Tropical Storm Kate (Advisory #6 as of 4:00 a.m. EST)

- Located about 280 miles NNE of northwestern Bahamas
- Moving N at 17 mph; maximum sustained winds of 60 mph
- A turn toward the NE at a faster forward speed is forecast later today
- Some strengthening is forecast during next couple of days
- Tropical storm-force winds extend outward up to 80 miles
- No coastal Watches or Warnings for the U.S.

# 2 Day Tropical Outlook – Eastern Pacific





# 2 Day Tropical Outlook – Central Pacific





### National Weather Forecast





# Active Watches/Warnings





### Severe Weather Outlook, Days 1-3





### Precipitation Forecast, 1-3 Day





### Hazard Outlook, November 12 – 16





# Space Weather



|                         | Past<br>24 Hours | Current | Next<br>24 Hours |
|-------------------------|------------------|---------|------------------|
| Space Weather Activity: | Minor            | None    | Moderate         |
| Geomagnetic Storms      | G1               | None    | G2               |
| Solar Radiation Storms  | None             | None    | None             |
| Radio Blackouts         | R1               | None    | None             |



#### Sunspot Activity



### Disaster Requests & Declarations



| Declaration Requests in Process                                                                         | Requests<br>APPROVED<b