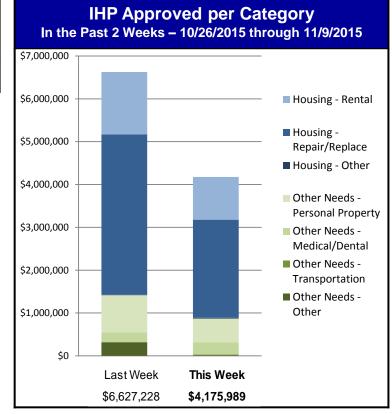

### Individual Assistance Activity

|                          | Individuals and Households Program Activity<br>as of 11/09/2015 at 0000 EST |                        |                    |                        |                    |  |  |  |  |  |
|--------------------------|-----------------------------------------------------------------------------|------------------------|--------------------|------------------------|--------------------|--|--|--|--|--|
|                          | as                                                                          | Cumu                   | Ilative            |                        |                    |  |  |  |  |  |
|                          |                                                                             | Applicants<br>Approved | Amount<br>Approved | Applicants<br>Approved | Amount<br>Approved |  |  |  |  |  |
|                          | 4240-CA Declared                                                            | 09-22-2015             | End Of Reg P       | eriod 11-23-20         | 15                 |  |  |  |  |  |
| riod                     | Housing Assistance                                                          | 40                     | \$313,957.28       | 1,101                  | \$6,893,806.70     |  |  |  |  |  |
| n Pe                     | Other Needs Assistance                                                      | 48                     | \$188,191.12       | 928                    | \$3,543,788.18     |  |  |  |  |  |
| Open Registration Period | Total IHP                                                                   | \$502,                 | 148.40             | \$10,437,594.88        |                    |  |  |  |  |  |
| gist                     | 4241-SC Declared                                                            | 10-05-2015             | End Of Reg P       | eriod 12-04-2015       |                    |  |  |  |  |  |
| n Re                     | Housing Assistance                                                          | 1,613                  | \$2,803,780.19     | 17,751                 | \$51,675,911.87    |  |  |  |  |  |
| Ope                      | Other Needs Assistance                                                      | 458                    | \$556,268.20       | 5,472                  | \$7,403,050.61     |  |  |  |  |  |
|                          | Total IHP                                                                   | \$3,360                | ,048.39            | \$59,078,962.48        |                    |  |  |  |  |  |
| stive                    | 10 Declarations IHP Program<br>Registrat                                    |                        | n - Closed         |                        |                    |  |  |  |  |  |
| Other IHP Active         | Housing Assistance                                                          | 61                     | \$188,383.32       |                        |                    |  |  |  |  |  |
| ler IH                   | Other Needs Assistance                                                      | 81                     | \$125,408.97       |                        |                    |  |  |  |  |  |
| Oth                      | Total IHP                                                                   | \$313,2                | 792.29             |                        |                    |  |  |  |  |  |
|                          |                                                                             |                        |                    |                        |                    |  |  |  |  |  |
|                          | Total IHP Approved in Past<br>Week                                          | \$4,175                | ,989.08            |                        |                    |  |  |  |  |  |