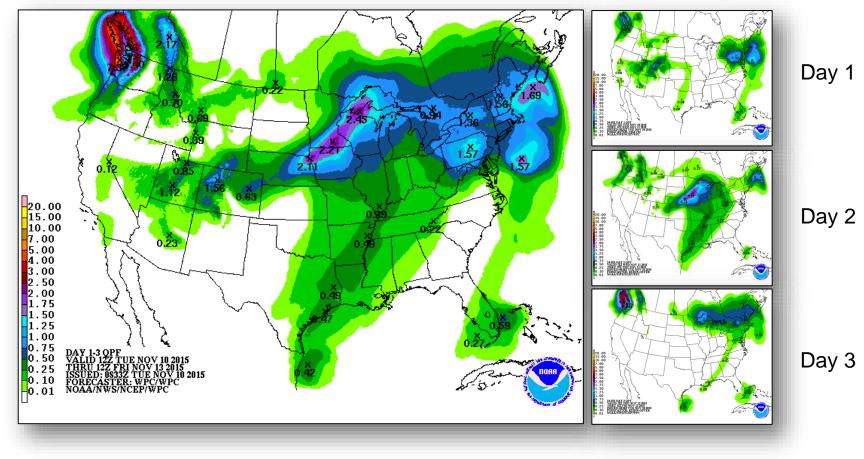

vel Geomagnetic storms predicted

#### Declaration Activity: None

# 2 Day Tropical Outlook – Atlantic





### Atlantic – Tropical Storm Kate





#### Tropical Storm Kate (Advisory #6 as of 4:00 a.m. EST)

- Located about 280 miles NNE of northwestern Bahamas
- Moving N at 17 mph; maximum sustained winds of 60 mph
- A turn toward the NE at a faster forward speed is forecast later today
- Some strengthening is forecast during next couple of days
- Tropical storm-force winds extend outward up to 80 miles
- No coastal Watches or Warnings for the U.S.

# 2 Day Tropical Outlook – Eastern Pacific





# 2 Day Tropical Outlook – Central Pacific





### National Weather Forecast





# Active Watches/Warnings





### Severe Weather Outlook, Days 1-3





### Precipitation Forecast, 1-3 Day





### Hazard Outlook, November 12 – 16





# Space Weather



|                         | Past<br>24 Hours | Current | Next<br>24 Hours |
|-------------------------|------------------|---------|------------------|
| Space Weather Activity: | Minor            | None    | Moderate         |
| Geomagnetic Storms      | G1               | None    | G2               |
| Solar Radiation Storms  | None             | None    | None             |
| Radio Blackouts         | R1               | None    | None             |



#### Sunspot Activity



### Disaster Requests & Declarations



| Declaration Requests in Process                                                                         | Requests<br>APPROVED<br>(since last report) | Requests DENIED<br>(since last report) |  |
|--------------