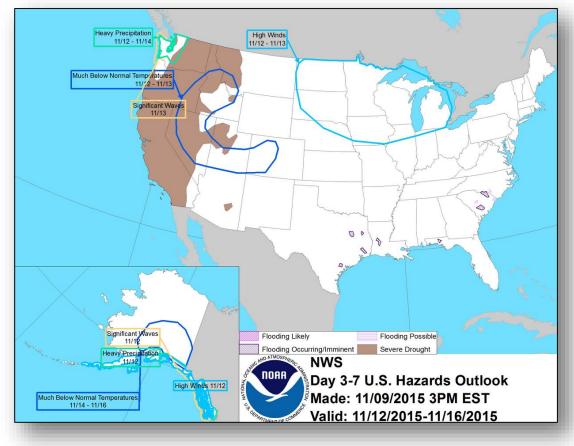

laration Activity: None

# 2 Day Tropical Outlook – Atlantic





### Atlantic – Tropical Storm Kate





#### Tropical Storm Kate (Advisory #6 as of 4:00 a.m. EST)

- Located about 280 miles NNE of northwestern Bahamas
- Moving N at 17 mph; maximum sustained winds of 60 mph
- A turn toward the NE at a faster forward speed is forecast later today
- Some strengthening is forecast during next couple of days
- Tropical storm-force winds extend outward up to 80 miles
- No coastal Watches or Warnings for the U.S.

# 2 Day Tropical Outlook – Eastern Pacific





# 2 Day Tropical Outlook – Central Pacific





### National Weather Forecast





# Active Watches/Warnings





### Severe Weather Outlook, Days 1-3





### Precipitation Forecast, 1-3 Day





### Hazard Outlook, November 12 – 16





# Space Weather



|                         | Past<br>24 Hours | Current | Next<br>24 Hours |
|-------------------------|------------------|---------|------------------|
| Space Weather Activity: | Minor            | None    | Moderate         |
| Geomagnetic Storms      | G1               | None    | G2               |
| Solar Radiation Storms  | None             | None    | None             |
| Radio Blackouts         | R1               | None    | None             |



#### Sunspot Activity



### Disaster Requests & Declarations



| Declaration Requests in Process                                                                         | Requests<br>APPROVED<br>(since last report) | Requests DENIED<br>(since last report) |  |
|--------------------------------------------------------