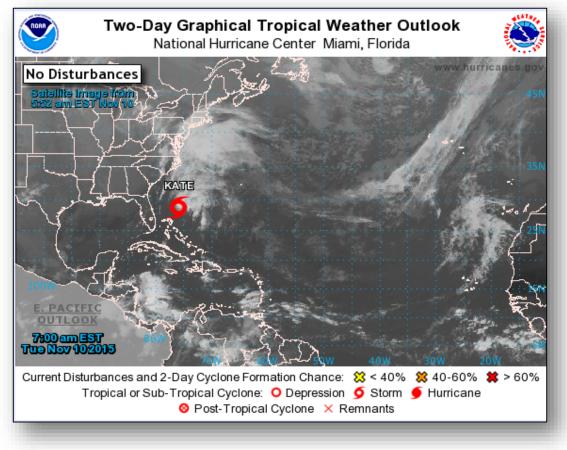

# 2 Day Tropical Outlook – Atlantic

### Atlantic – Tropical Storm Kate

#### Tropical Storm Kate (Advisory #6 as of 4:00 a.m. EST)

- Located about 280 miles NNE of northwestern Bahamas
- Moving N at 17 mph; maximum sustained winds of 60 mph
- A turn toward the NE at a faster forward speed is forecast later today
- Some strengthening is forecast during next couple of days
- Tropical storm-force winds extend outward up to 80 miles
- No coastal Watches or Warnings for the U.S.