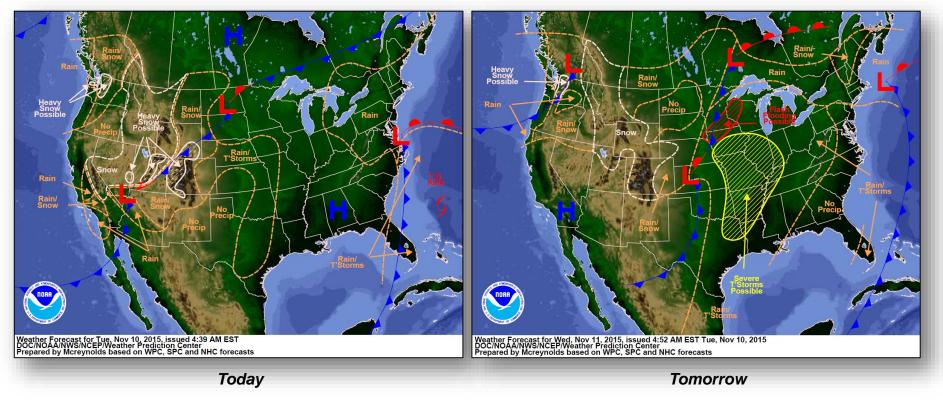

### National Weather Forecast

#### Significant Weather:

- Rain and thunderstorms West Coast; Southeast to Mid-Atlantic
- Flash flooding possible coastal Carolinas
- Heavy snow possible Sierras; Northern Intermountain to Northern Rockies
- Red Flags Warnings None
- Elevated Fire Weather Areas TX, NM, CO, and OK
- Space weather: Past 24 hours: Minor G1 level Geomagnetic storms with R1 level Radio blackouts; next 24 hours: Moderate – G2 level Geomagnetic storms predicted