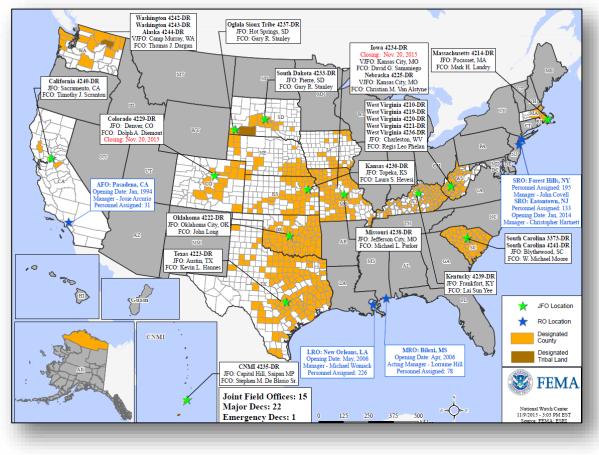

-----------------------------------------------------------------------|---------------------------------------------|----------------------------------------|--|
| 2                                                                                                       | 0                                           | 0                                      |  |
| NJ – DR Severe Storms                                                                                   | October 29, 2015                            |                                        |  |
| Confederated Tribes of the Colville Reservation (Washington) – DR<br>Wildfires, Flooding, and Mudslides | November 2, 2015                            |                                        |  |

# Open Field Offices as of November 10





# Joint Preliminary Damage Assessments



| Region | State /  | Event                                                        |       | Number of | Start – End |            |  |
|--------|----------|--------------------------------------------------------------|-------|-----------|-------------|------------|--|
| Region | Location |                                                              | IA/PA | Requested | Complete    |            |  |
| VI     | ТХ       | Severe Storms & Flooding<br>October 22, 2015, and continuing | IA    | 13 (+5)   | 2           | 11/2 - TBD |  |
| XI     | CNMI     | Typhoon Champi<br>October 15-19, 2015                        | PA    | 2         | 0           | TBD        |  |

#### FEMA Readiness – Deployable Teams /Assets



|                  | Deployabl