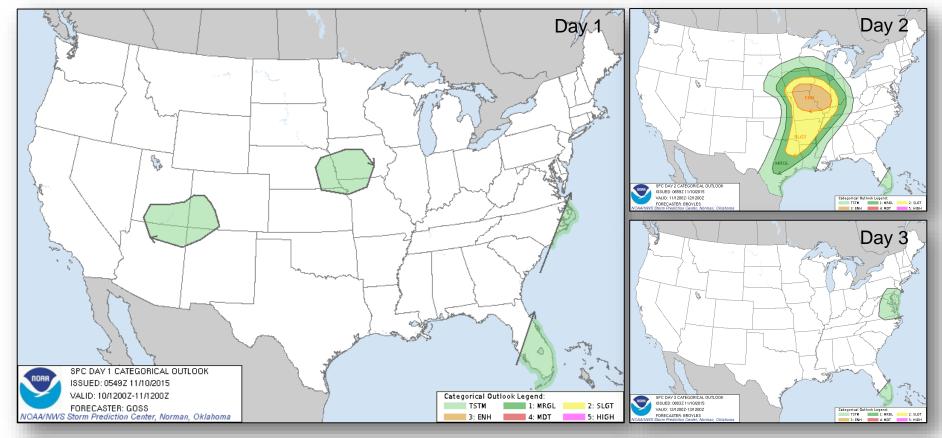

lackouts; next 24 hours: Moderate – G2 level Geomagnetic storms predicted

#### Declaration Activity: None

# 2 Day Tropical Outlook – Atlantic





### Atlantic – Tropical Storm Kate





#### Tropical Storm Kate (Advisory #6 as of 4:00 a.m. EST)

- Located about 280 miles NNE of northwestern Bahamas
- Moving N at 17 mph; maximum sustained winds of 60 mph
- A turn toward the NE at a faster forward speed is forecast later today
- Some strengthening is forecast during next couple of days
- Tropical storm-force winds extend outward up to 80 miles
- No coastal Watches or Warnings for the U.S.

# 2 Day Tropical Outlook – Eastern Pacific





# 2 Day Tropical Outlook – Central Pacific





### National Weather Forecast





# Active Watches/Warnings





### Severe Weather Outlook, Days 1-3





### Precipitation Forecast, 1-3 Day





### Hazard Outlook, November 12 – 16





# Space Weather



|                         | Past<br>24 Hours | Current | Next<br>24 Hours |
|-------------------------|------------------|---------|------------------|
| Space Weather Activity: | Minor            | None    | Moderate         |
| Geomagnetic Storms      | G1               | None    | G2               |
| Solar Radiation Storms  | None             | None    | None             |
| Radio Blackouts         | R1               | None    | None             |



#### Sunspot Activity



### Disaster Requests & Declarations



| Declaration Requests in Process                                                                         | Requests<br>APPROVED<br>(since last report) | Requests DENIED<br