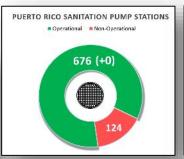

c No tropical cyclones expected next 48 hours
- Western Pacific No activity affecting U.S. interests

#### Significant Weather:

- Heavy snow possible Pacific Northwest
- Space Weather:
  - o Past 24 hours None
  - Next 24 hours None

Earthquake Activity: No significant activity

**Declaration Activity: None** 

#### FEMA-4336-DR-PR (Hurricane Irma) FEMA-4339-DR-PR (Hurricane Maria)

#### **Guajataca Dam** (High Risk Focus Area)

- A High Risk Dam before the hurricanes
- Water level currently 14.7' below the spillway
- Seven 18", two 12", and one 8" pumps operational pumping 62 Cubic feet per second (CFS) of the 75 CFS goal
- USACE recommends the Flash Flood Warning be lifted and survivors allowed to return to their homes. PREMA and NWS are analyzing and a decision is expected soon















#### PR FCO Priorities



|                                                                      | GENERATORS / TEMPORARY POWER 553 (+6) Total Installs |          |         |        |  |  |  |  |  |  |  |
|----------------------------------------------------------------------|------------------------------------------------------|----------|---------|--------|--|--|--|--|--|--|--|
| Region Population Installs Installs in Progress Remaining Assessment |                                                      |          |         |        |  |  |  |  |  |  |  |
| Ponce                                                                | 166,327                                              | 62 (+4)  | 12 (+4) | 5 (-9) |  |  |  |  |  |  |  |
| Caguas