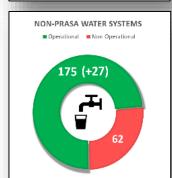

#### WATER AND WASTE WATER

1,154,057 (89.61%) Customers

- Drinking Water Filtration plants: 96 out of 114 (84%) are operative
- Wastewater Treatment Plants: 49 (-1) out of 51 (98%) are operative
- Non-PRASA Community Water Systems: 175 out of 237 are operating (representing population: 67,424).