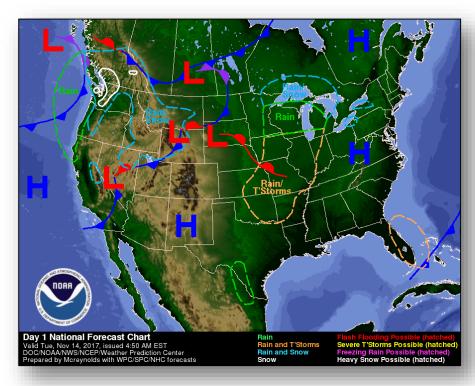

#### Significant Weather:

- Heavy snow possible Pacific Northwest
- Space Weather:
  - o Past 24 hours None
  - Next 24 hours None

Earthquake Activity: No significant activity

**Declaration Activity: None** 

#### National Weather Forecast

Today Tomorrow