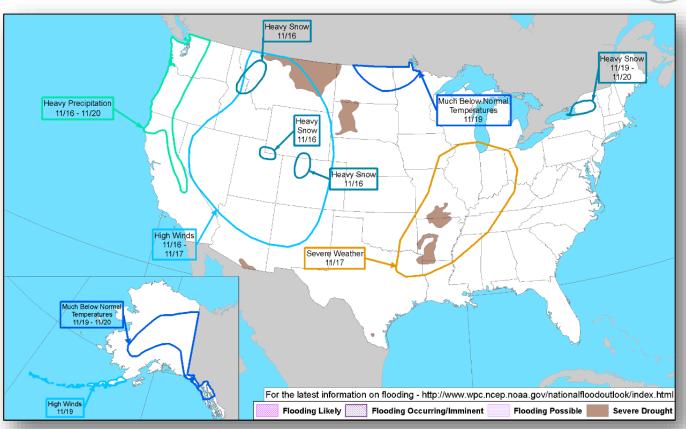

s: 96 out of 114 (84%) are operative
- Wastewater Treatment Plants: 49 (-1) out of 51 (98%) are operative
- Non-PRASA Community Water Systems: 175 out of 237 are operating (representing population: 67,424).

(PA SITREP 11/13/2017, 1000)

#### FOOD & WATER

31,402,019 Meals / 41,279,646 Liters of Water on Island

Anticipated commodities deliveries in the next 24 hours include 45 Truckloads of bottled water (675,000 Liters) and 35 Truckloads of food (529,128 meals).

(FEMA Logistics as of 1900 AST 11/13/2017)



#### FEMA-4335-DR-VI (Hurricane Irma) FEMA-4340-DR-VI (Hurricane Maria)





### Tropical Outlook – 48-hour





Central Pacific Eastern Pacific Atlantic

#### National Weather Forecast







Today Tomorrow

# **Precipitation Forecast**





#### Hazards Outlook – November 16-20





### Space Weather



|               | Space Weather Activity | Geomagnetic<br>Storms | Solar<br>Radiation | Radio<br>Blackouts |
|---------------|------------------------|-----------------------|--------------------|--------------------|
| Past 24 Hours | None                   | None                  | None               | None               |
| Next 24 Hours | None                   | None                  | None               | None               |

For further information on NOAA Space Weather Scales refer to <a href="http://www.swpc.noaa.gov/noaa-scales-explanation">http://www.swpc.noaa.gov/noaa-scales-explanation</a>





### Joint Preliminary Damage Assessments



| Degion | State /                | Event                    |    | Number o  | f Counties | Ctout Fuel  |
|--------|