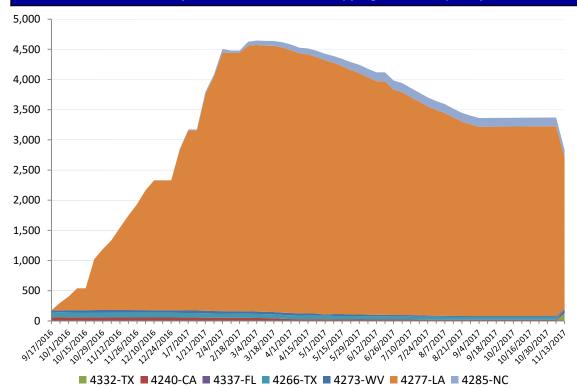

| \$9,728,423.69         | \$491,442.51 | \$3,632,322.29 | \$268,251.47 | \$3,240,809.93 | \$0.00                 | \$0.00                  | \$142,239,058.63 |  |  |



#### This weeks PA Highlights

- Over \$78 Million was obligated to Protective Measures for the Virgin Islands Water and Power Authority.
- Over \$4.1 Million was obligated to Debris Removal for Tennessee.
- Over \$7.5 Million was obligated to Protective Measures for Texas.

### **Direct Housing**



| Total Households in FEMA Direct Housing per State                    |
|----------------------------------------------------------------------|
| Past Year per Week, 11/13/2016 – 11/13/2017                          |
| There are currently 2,833 Households Occupying 2,833 Temporary Units |



| DR       | IA Declaration<br>Date | Program End<br>Date | Current # of<br>Households in<br>Direct Housing<br>(Change) |  |  |  |  |  |
|----------|------------------------|---------------------|-------------------------------------------------------------|--|--|--|--|--|
| 4240-CA  | 9/22/2015              | 3/22/2017           | 2 (0)                                                       |  |  |  |  |  |
| 4266 -TX | 3/19/2016              | 9/19/2017           | 5 (0)                                                       |  |  |  |  |  |
| 4273-WV  | 6/25/2016              | 12/26/2017          | 9 (0)                                                       |  |  |  |  |  |
| 4277-LA  | 8/14/2016              | 2/14/2018           | 2505 (0)