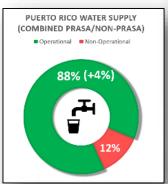

#### WATER AND WASTE WATER

1,154,057 (89.61%) Customers

- Drinking Water Filtration plants: 96 out of 114 (84%) are operative
- Wastewater Treatment Plants: 49 (-1) out of 51 (98%) are operative
- Non-PRASA Community Water Systems: 175 out of 237 are operating (representing population: 67,424).