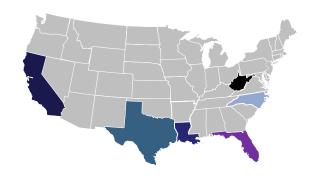

| 9/19/2017           | 5 (0)                                                       |  |  |  |  |  |
| 4273-WV  | 6/25/2016              | 12/26/2017          | 9 (0)                                                       |  |  |  |  |  |
| 4277-LA  | 8/14/2016              | 2/14/2018           | 2505 (0)                                                    |  |  |  |  |  |
| 4285-NC  | 10/10/2016             | 4/10/2018           | 123 (0)                                                     |  |  |  |  |  |
| 4332-TX  | 8/25/2017              | 2/25/2018           | 127 (0)                                                     |  |  |  |  |  |
| 4337-FL  | 9/10/2017              | 3/10/2018           | 62 (0)                                                      |  |  |  |  |  |



**States with Currently Occupied Units** 

### NPSC Call Activity



|                              | NPSC Call Activ           | ity in the Past Week |  |  |  |  |  |  |  |
|------------------------------|---------------------------|----------------------|--|--|--|--|--|--|--|
| 11/4/2017 through 11/11/2017 |                           |                      |  |  |  |  |  |  |  |
| Call Type                    | Projected Calls           | Actual Calls         |  |  |  |  |  |  |  |
| Registration Intake:         | 7,865                     | 8,797                |  |  |  |  |  |  |  |
| Helpline:                    | Helpline: 244,567 246,827 |                      |  |  |  |  |  |  |  |
| Combined:                    | 252.432                   | 255.624              |  |  |  |  |  |