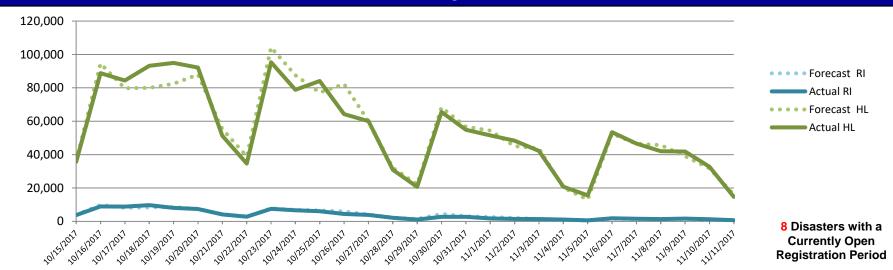

NPSC Call Activ           | ity in the Past Week |  |  |  |  |  |  |  |
|------------------------------|---------------------------|----------------------|--|--|--|--|--|--|--|
| 11/4/2017 through 11/11/2017 |                           |                      |  |  |  |  |  |  |  |
| Call Type                    | Projected Calls           | Actual Calls         |  |  |  |  |  |  |  |
| Registration Intake:         | 7,865                     | 8,797                |  |  |  |  |  |  |  |
| Helpline:                    | Helpline: 244,567 246,827 |                      |  |  |  |  |  |  |  |
| Combined:                    | 252.432                   | 255.624              |  |  |  |  |  |  |  |

#### NPSC Call Forecasting and Actual Calls Over the Past 4 Weeks 10/15/2017 through 11/11/2017



### Individual Assistance Activity



|              |                        | Individuals and Househo | olds Program Activity As Of: | 11/13/17            |                    |  |
|--------------|------------------------|-------------------------|------------------------------|---------------------|--------------------|--|
|              |                        | In Past 7 Day           | Cumu                         | llative             |                    |  |
|              |                        | Applicants Approved     | Amount Approved              | Applicants Approved | Amount Approved    |  |
|              |                        | 4332-TX Declared 08-    | 25-2017 End Of Reg Period    | 11-30-2017          |                    |  |
|              | Housing Assistance