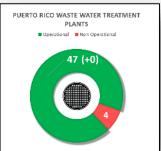

#### WATER AND WASTE WATER

1,154,057 (89.61%) Customers

- Drinking Water Filtration plants: 96 out of 114 (84%) are operative
- Wastewater Treatment Plants: 49 (-1) out of 51 (98%) are operative
- Non-PRASA Community Water Systems: 175 out of 237 are operating (representing population: 67,424).