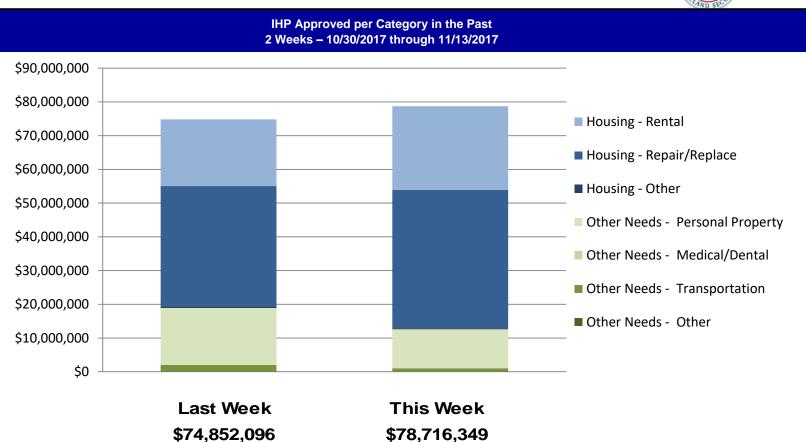

|                         | \$264,460.04          |                     |                  |
|                             | Other Needs Assistance     | 15                                                                |                         | \$19,095.17           |                     |                  |
|                             | Total IHP                  | \$283,555.21                                                      |                         |                       |                     |                  |
|                             | Total IHP Approved in Page | t Week \$78,716,348.76                                            |                         |                       |                     |                  |

### Individual Assistance Activity







FEMA's mission is to support our citizens and first responders to ensure that as a nation we work together to build, sustain, and improve our capability to prepare for, protect against, respond to, recover from, and mitigate all hazards.