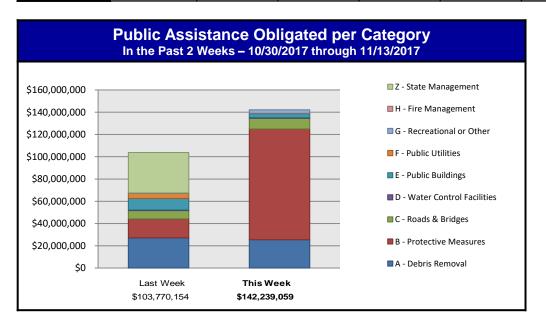

| C - Roads &<br>Bridges |              |                |              |                | H - Fire<br>Management | Z - State<br>Management | Total            |  |  |
| Number Of PWs<br>Obligated | 39                    | 73                                                                       | 80                     | 3            | 40             | 9            | 13             | 0                      | 0                       | 257              |  |  |
| Federal Share<br>Obligated | \$25,496,203.66       | \$99,381,605.08                                                          | \$9,728,423.69         | \$491,442.51 | \$3,632,322.29 | \$268,251.47 | \$3,240,809.93 | \$0.00                 | \$0.00                  | \$142,239,058.63 |  |  |



#### This weeks PA Highlights

- Over \$78 Million was obligated to Protective Measures for the Virgin Islands Water and Power Authority.
- Over \$4.1 Million was obligated to Debris Removal for Tennessee.
- Over \$7.5 Million was obligated to Protective Measures for Texas.

### **Direct Housing**



| Total Households in FEMA Direct Housing per State                    |
|----------------------------------------------------------------------|
| Past Year per Week, 11/13/2016 – 11/13/2017                          |
| There are currently 2,833 Households Occupying 2,833 Temporary Units |



| DR       | IA Declaration<br>Date | Program End<br>Date | Current # of<br>Households in<br>Direct Housing<br>(Change) |  |  |  |  |  |
|----------|------------------------|---------------------|-----