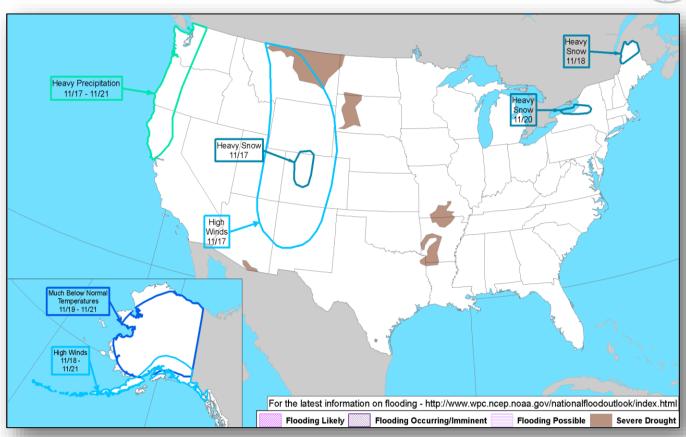

#### **Significant Weather:**

- Heavy snow possible Pacific Northwest
- Flash flooding possible California & Pacific Northwest
- Space Weather:
  - Past 24 hours None
  - Next 24 hours None

Earthquake Activity: No significant activity

#### Hazards Outlook – November 17-21