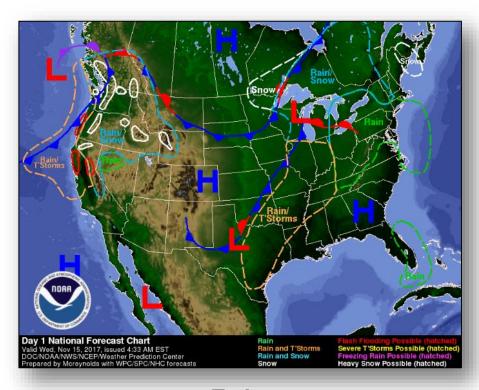

#### **Significant Weather:**

- Heavy snow possible Pacific Northwest
- Flash flooding possible California & Pacific Northwest
- Space Weather:
  - Past 24 hours None
  - Next 24 hours None

Earthquake Activity: No significant activity

#### National Weather Forecast

Today Tomorrow