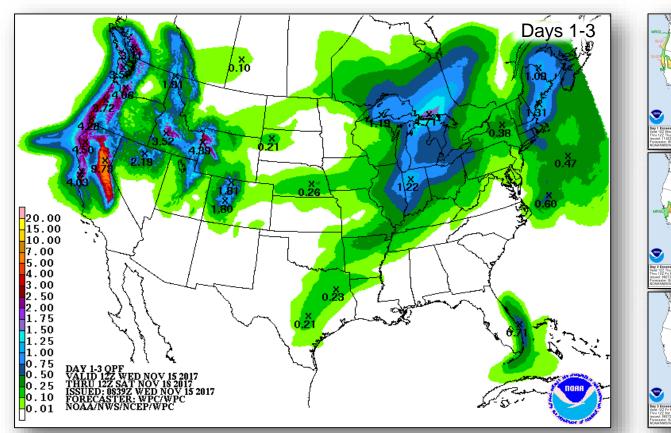

#### **Significant Weather:**

- Heavy snow possible Pacific Northwest
- Flash flooding possible California & Pacific Northwest
- Space Weather:
  - Past 24 hours None
  - Next 24 hours None

Earthquake Activity: No significant activity

#### **Precipitation Forecast**