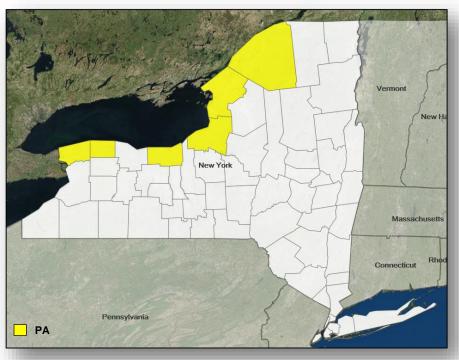

**Declaration Activity:** FEMA-4348-DR-NY

#### FEMA-4348-DR-NY

- Major Disaster Declaration approved November 14, 2017 for state of New York
- For flooding that occurred May 2 August 6, 2017
- · Provides:
  - Public Assistance for 6 counties
  - Hazard Mitigation statewide
- FCO is Seamus K. Leary