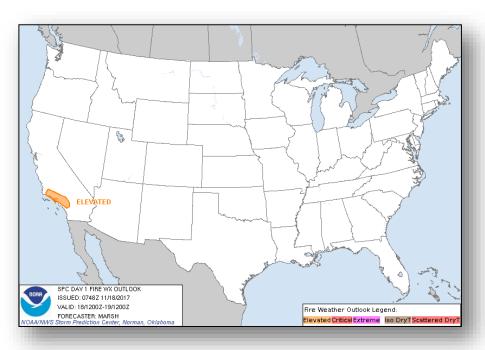

#### **Significant Weather:**

- Flash flooding possible Great Lakes and Ohio Valley
- Severe thunderstorms possible Ohio and Tennessee valleys
- Elevated fire weather CA
- Space Weather:
  - o Past 24 hours None
  - Next 24 hours None

#### Fire Weather Outlook

Today Tomorrow