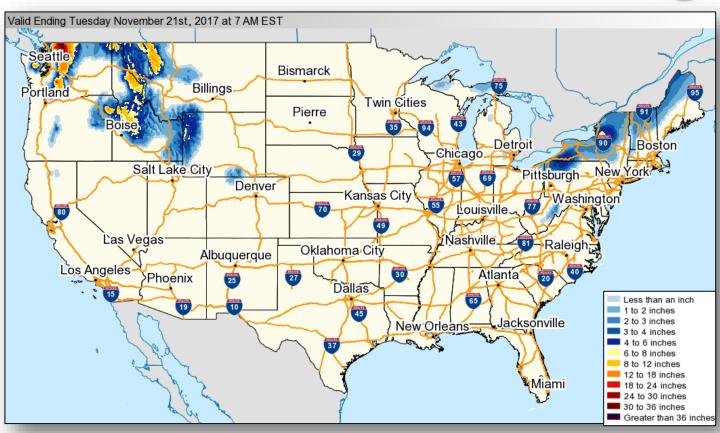

ted over the central Caribbean Sea
- Heavy rainfall is possible over portions of the northwestern coast of Colombia, Hispaniola, and Puerto Rico through the weekend
- Environmental conditions are expected to prevent any significant development
- Formation chance through 48 hours: Low near 0 %
- Formation chance through 5 days: Low near 10%



#### Tropical Outlook – Pacific





Eastern Pacific Tropical Cyclones and Disturbances

25'N

Tropical cyclone activity is not expected during the next 48 hours.

5'N

4:00 am PST
Sat Nov 18 2017
140'W 130'W 120'W 110'W 100'W 90'W

Central Pacific

Eastern Pacific

#### National Weather Forecast







Today Tomorrow

#### **Precipitation Forecast**







Day 1

Day 2

Day 3

#### Severe Weather Outlook – Days 1-3









#### Forecast Snowfall





#### Fire Weather Outlook







Today Tomorrow

#### Hazards Outlook – November 20-24





### Space Weather



|               | Space Weather Activity | Geomagnetic<br>Storms | Solar<br>Radiation | Radio<br>Blackouts |
|---------------|------------------------|-----------------------|--------------------|--------------------|
| Past 24 Hours | None                   | None                  | None               | None               |
| Next 24 Hours | None                   | None                  | None               | None               |

For further information on NOAA Space Weather Scales refer to <a href="http://www.swpc.noaa.gov/noaa-scales-explanation">http://www.swpc.noaa.gov/noaa-scales-explanation</a>





### Joint Preliminary Damage Assessments



| Dogion | State /