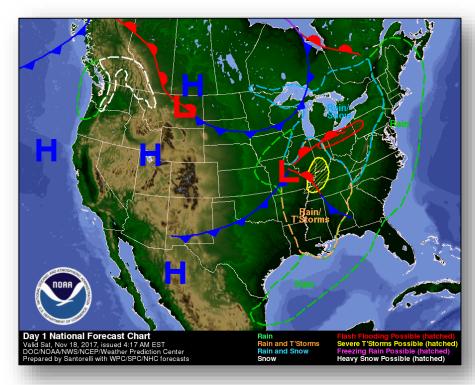

#### National Weather Forecast

Today Tomorrow

#### **Precipitation Forecast**

Day 1

Day 2

Day 3

#### Severe Weather Outlook – Days 1-3

#### Forecast Snowfall

#### Fire Weather Outlook

Today Tomorrow

#### Hazards Outlook – November 20-24