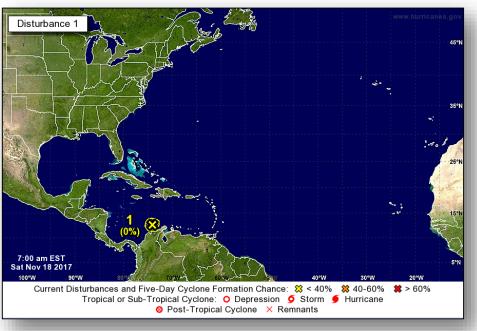

#### Tropical Outlook – Atlantic

#### Disturbance 1 (as of 7:00 a.m. EST)

- Located over the central Caribbean Sea
- Heavy rainfall is possible over portions of the northwestern coast of Colombia, Hispaniola, and Puerto Rico through the weekend
- Environmental conditions are expected to prevent any significant development
- Formation chance through 48 hours: Low near 0 %
- Formation chance through 5 days: Low near 10%