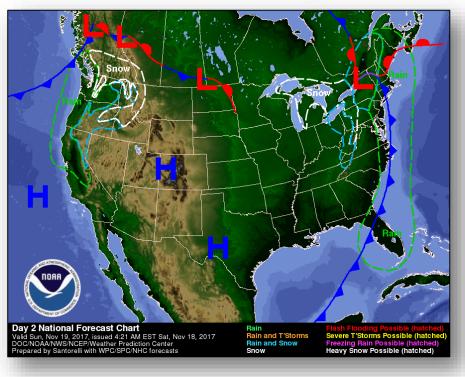

#### National Weather Forecast

Today Tomorrow

#### **Precipitation Forecast**

Day 1

Day 2

Day 3

#### Severe Weather Outlook – Days 1-3

#### Forecast Snowfall

#### Fire Weather Outlook

Today Tomorrow

#### Hazards Outlook – November 20-24