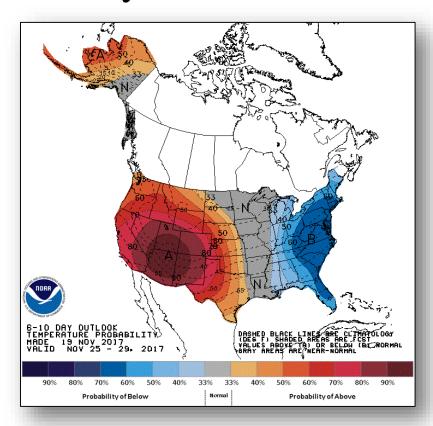

#### 6-10 Day Outlooks

6-10 DAY OUTLOOK
PRECIPITATION PROBABILITY MADE 19 NOV 2017 VALID NOV 25 - 29, 2017 60% 33% 33% Probability of Below Probability of Above

6-10 Day Temperature Probability

6-10 Day Precipitation Probability