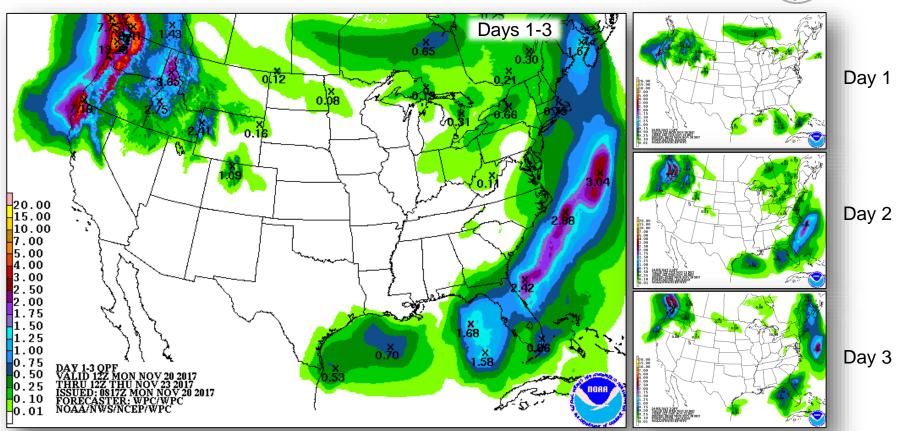

**

- Atlantic No tropical cyclones expected next 48 hours
- Eastern Pacific No tropical cyclones expected next 48 hours
- Central Pacific No tropical cyclones expected next 48 hours
- Western Pacific No activity affecting U.S. interests

#### **Significant Weather:**

- Heavy snow/freezing rain possible Pacific Northwest, Northern Intermountain, and Northern Rockies
- Flash flooding possible Northern CA and OR
- Elevated/critical fire weather Central and Southern Plains
- Space Weather:
  - o Past 24 hours None
  - Next 24 hours None

Earthquake Activity: No significant activity

**Declaration Activity: None** 

#### Tropical Outlook – 48-hour









Central Pacific

Eastern Pacific

**Atlantic** 

#### National Weather Forecast







Today Tomorrow

#### **Precipitation Forecast**





#### Fire Weather Outlook







Today Tomorrow

#### 6-10 Day Outlooks





6-10 DAY OUTLOOK
PRECIPITATION PROBABILITY MADE 19 NOV 2017 VALID NOV 25 - 29, 2017 60% 33% 33% Probability of Below Probability of Above

6-10 Day Temperature Probability

6-10 Day Precipitation Probability

#### Joint Preliminary Damage Assessments



| Degion | State /             | Frant                                      |       | Number o  | f Counties | Stort End     |  |
|--------|---------------------|--------------------------------------------|-------|-----------|------------|---------------|--|
| Region | Location            | Event                                      | IA/PA | Requested | Completed  | Start – End   |  |
|        | VT                  | Severe Storms                              |