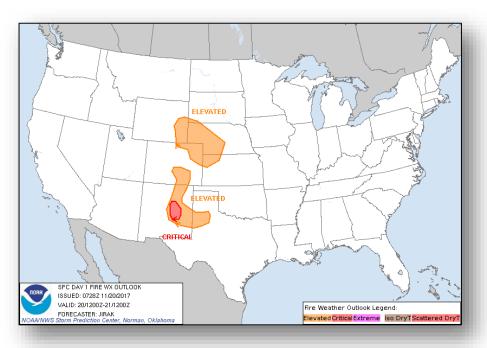

#### Fire Weather Outlook

Today Tomorrow

#### **Significant Weather:**

- Heavy snow/freezing rain possible Pacific Northwest, Northern Intermountain, and Northern Rockies
- Flash flooding possible Northern CA and OR
- Elevated/critical fire weather Central and Southern Plains
- Space Weather:
  - o Past 24 hours None
  - Next 24 hours None