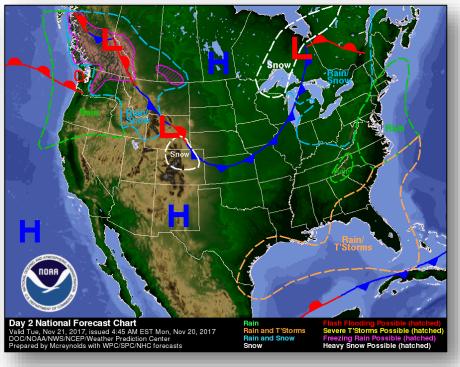

#### National Weather Forecast

Today Tomorrow

#### **Significant Weather:**

- Heavy snow/freezing rain possible Pacific Northwest, Northern Intermountain, and Northern Rockies
- Flash flooding possible Northern CA and OR
- Elevated/critical fire weather Central and Southern Plains
- Space Weather:
  - o Past 24 hours None
  - Next 24 hours None