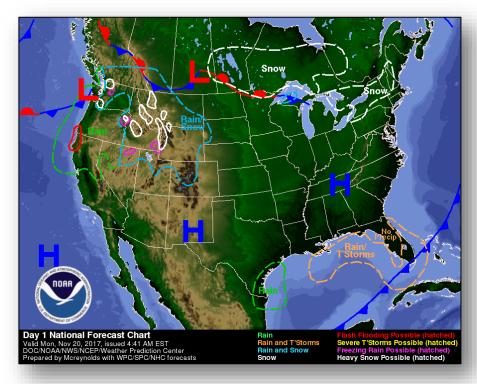

#### **Significant Weather:**

- Heavy snow/freezing rain possible Pacific Northwest, Northern Intermountain, and Northern Rockies
- Flash flooding possible Northern CA and OR
- Elevated/critical fire weather Central and Southern Plains
- Space Weather:
  - o Past 24 hours None
  - Next 24 hours None

#### National Weather Forecast

Today Tomorrow