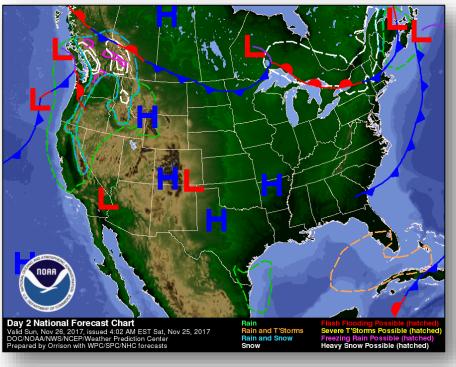

#### **Significant Weather:**

- Freezing Rain possible WA
- Space Weather:
  - o Past 24 hours None
  - Next 24 hours None

Earthquake Activity: No significant activity

**Declaration Activity: None** 

#### National Weather Forecast

Today Tomorrow