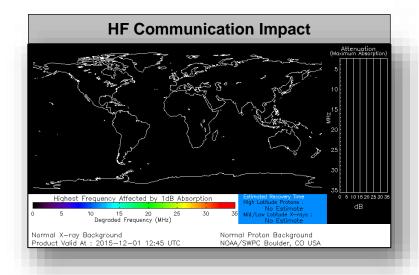

#### Significant Weather:

- Freezing Rain Northern Intermountain and Northeast
- Flash Flooding Tennessee/Ohio Valleys and the Central/Southern Plains
- Heavy Snow Northern Intermountain
- Red Flag Warnings: None
- Critical/Elevated Fire Weather Areas: Southern California
- Space weather: Past 24 hours None, Next 24 hours None

#### Space Weather

|                        | Past<br>24 Hours | Current | Next<br>24 Hours |
|------------------------|------------------|---------|------------------|
| Space Weather Activity | None             | None    | None             |
| Geomagnetic Storms     | None             | None    | None             |
| Solar Radiation Storms | None             | None    | None             |
| Radio Blackouts        | None             | None    | None             |