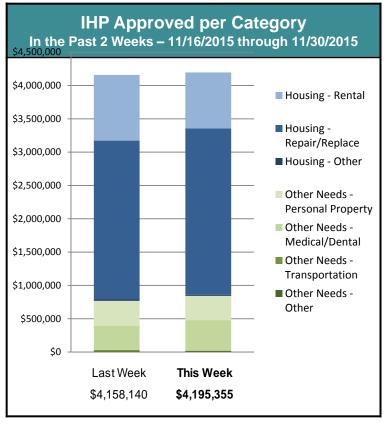

#### Individual Assistance Activity

|                          | Individuals and Households Program Activity |                        |                    |                        |                    |  |  |  |  |  |  |
|--------------------------|---------------------------------------------|------------------------|--------------------|------------------------|--------------------|--|--|--|--|--|--|
|                          | as of 11/30/2015 at 0000 EST                |                        |                    |                        |                    |  |  |  |  |  |  |
|                          |                                             | Cumulative             |                    |                        |                    |  |  |  |  |  |  |
|                          |                                             | Applicants<br>Approved | Amount<br>Approved | Applicants<br>Approved | Amount<br>Approved |  |  |  |  |  |  |
| -                        | 4241-SC Declar                              | ed 10-05-2015          | End Of Reg Pe      | eriod 12-04-2015       | 5                  |  |  |  |  |  |  |
| erio                     | Housing Assistance                          | 924                    | \$1,743,388.57     | 20,683                 | \$59,494,150.84    |  |  |  |  |  |  |
|                          | Other Needs Assistance                      | 215                    | \$385,713.15       | 6,295                  | \$8,991,342.05     |  |  |  |  |  |  |
| Open Registration Period | Total IHP                                   | \$2,129,101.72         |                    | \$68,485,492.89        |                    |  |  |  |  |  |  |
| gistı                    | 4245-TX Declar                              | ed 11-25-2015          | End Of Reg Pe      | eriod 01-25-2016       |                    |  |  |  |  |  |  |
| Re                       | Housing Assistance                          | 174                    | \$1,362,621.32     | 174                    | \$1,362,621.32     |  |  |  |  |  |  |
| ben                      | Other Needs Assistance                      | 59                     | \$209,299.78       | 59                     | \$209,299.78       |  |  |  |  |  |  |
| 0                        | Total IHP                                   | \$1,571,921.10         |                    | \$1,571,921.10         |                    |  |  |  |  |  |  |
| 0.                       | 7 Declarations IHP Programmatic             | ally Open - Clos       | ed Registration    |                        |                    |  |  |  |  |  |  |
| ther IHI<br>Active       | Housing Assistance                          | 64                     | \$222,167.91       |                        |                    |  |  |  |  |  |  |
| Other IHP<br>Active      | Other Needs Assistance                      | 40                     | \$145,141.20       |                        |                    |  |  |  |  |  |  |
|                          | Total IHP                                   | \$367,                 | 309.11             |                        |                    |  |  |  |  |  |  |
| _                        |                                             |                        |                    |                        |                    |  |  |  |  |  |  |
|                          | Total IHP Approved in Past Week             | \$4.19                 | 5,355              |                        |                    |  |  |  |  |  |  |