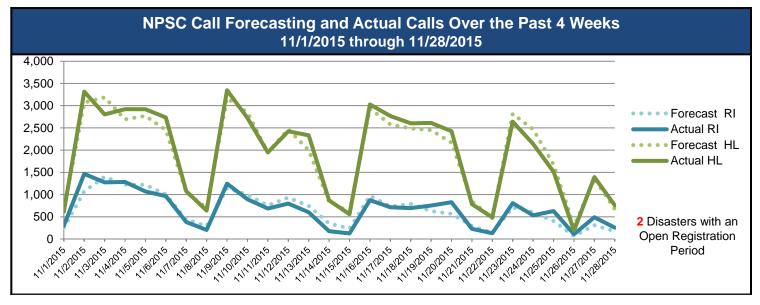

#### **NPSC** Activity

| NPSC Call Activity in the Past Week 11/22/2015 through 11/28/2015       |        |        |     |      |  |  |  |  |
|-------------------------------------------------------------------------|--------|--------|-----|------|--|--|--|--|
| Call Type Projected Calls Actual Calls Average Answer Time Maximum Dela |        |        |     |      |  |  |  |  |
| Registration Intake                                                     | 2,525  | 2,928  | :14 | 9:03 |  |  |  |  |
| Helpline                                                                | 9,924  | 9,149  | :12 | 8:50 |  |  |  |  |
| All Calls                                                               | 12,449 | 12,077 | :13 | 9:03 |  |  |  |  |