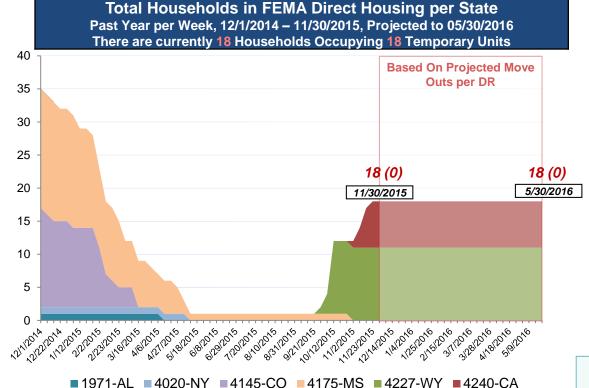

#### **Direct Housing**

| DR      | IA Declaration<br>Date | Program End<br>Date | Current # of<br>Households in<br>Direct Housing<br>(Weekly Change) |
|---------|------------------------|---------------------|--------------------------------------------------------------------|
| 4227-WY | 7/7/2015               | 1/7/2017            | 11 (0)                                                             |
| 4140-CA | 9/22/2015              | 3/22/2017           | 7 (+1)                                                             |