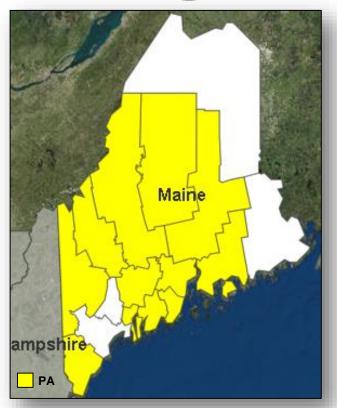

#### **Maine**

- The Governor requested a Major Disaster Declaration on November 30, 2017
- For severe storms and flooding that occurred October 29 November 1, 2017
- Requesting:
  - Public Assistance for 12 counties
  - Hazard Mitigation statewide