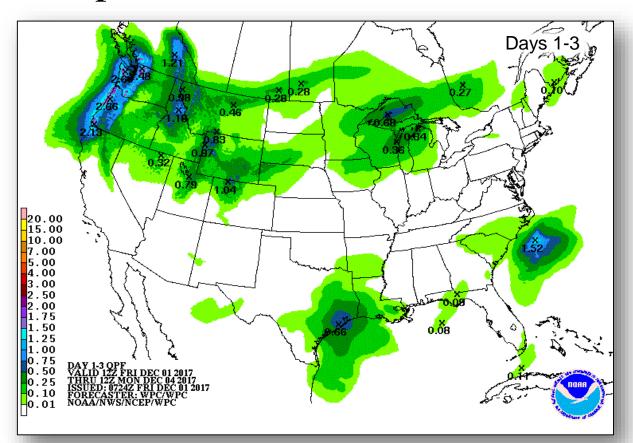

Center is dedicated to the idea that disaster mitigation is cost effective and individuals pursuing their own interest are the greatest potential force for disaster reduction.

Please consider making a small donation to the Disaster Center



When disaster mitigation is cost effective, we are on the road to bringing disasters to an end.



# **FEMA**

## **Daily Operations Briefing**

Friday, December 1, 2017

8:30 a.m. EST

#### Significant Activity – Nov 30 - Dec 1



Significant Events: None

#### **Significant Weather:**

Space Weather:

Past 24 hours: noneNext 24 hours: none

Earthquake Activity: Nothing significant to report

**Declaration Activity:** Major Disaster Declaration request for Maine

#### National Weather Forecast







Today Tomorrow

### **Precipitation Forecast**







Day 1

Day 2

Day 3

#### Hazards Outlook – Dec 3-7





#### U.S. Drought Monitor







#### **Declaration Request**

## **FEMA**

#### **Maine**

- The Governor requested a Major Disaster Declaration on November 30, 2017
- For severe storms and flooding that occurred October 29 November 1, 2017
- Requesting:
  - Public Assistance for 12 counties
  - Hazard Mitigation statewide



#### Disaster Requests & Declarations



| Declaration Requests in Pro                    | Requests<br>APPROVED<br>(since last report) | Requests<br>DENIED<br>(since last report) |    |                   |   |   |
|------------------------------------------------|---------------------------------------------|-------------------------------------------|----|-------------------|---|---|
| 5