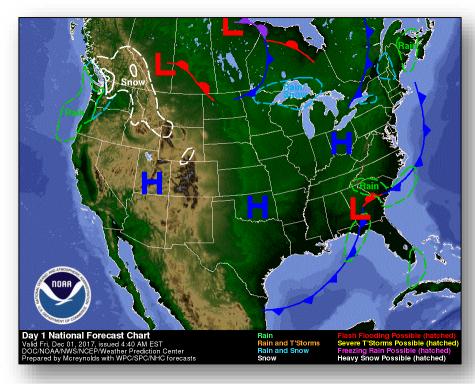

The Disaster Center is dedicated to the idea that disaster mitigation is cost effective and individuals pursuing their own interest are the greatest potential force for disaster reduction.

Please consider making a small donation to the Disaster Center



When disaster mitigation is cost effective, we are on the road to bringing disasters to an end.



# **FEMA**

## **Daily Operations Briefing**

Friday, December 1, 2017

8:30 a.m. EST

#### Significant Activity – Nov 30 - Dec 1



Significant Events: None

#### **Significant Weather:**

Space Weather:

Past 24 hours: noneNext 24 hours: none

Earthquake Activity: Nothing significant to report

**Declaration Activity:** Major Disaster Declaration request for Maine

#### National Weather Forecast







Today Tomorrow

### **Precipitation Forecast**







Day 1

Day 2

Day 3

#### Hazards Outlook – Dec 3-7





#### U.S. Drought Monitor







#### **Declaration Request**

## **FEMA**

#### **Maine**

- The Governor requested a Major Disaster Declaration on November 30, 2017
- For severe storms and flooding that occurred October 29 November 1, 2017
- Requesting:
  - Public Assistance for 12 counties
  - Hazard Mitigation statewide



#### Disaster Requests & Declarations



| Declaration Requests in Pro                    | Requests<br>APPROVED<br>(since last report) | Requests<br>DENIED<br>(since last report) |    |                   |   |   |
|------------------------------------------------|---------------------------------------------|-------------------------------------------|-