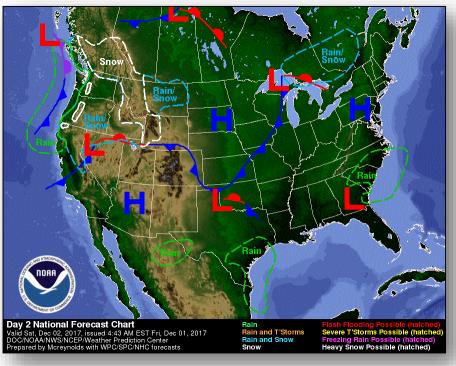

The Disaster Center is dedicated to the idea that disaster mitigation is cost effective and individuals pursuing their own interest are the greatest potential force for disaster reduction.

Please consider making a small donation to the Disaster Center



When disaster mitigation is cost effective, we are on the road to bringing disasters to an end.



# **FEMA**

## **Daily Operations Briefing**

Friday, December 1, 2017

8:30 a.m. EST

#### Significant Activity – Nov 30 - Dec 1



Significant Events: None

#### **Significant Weather:**

Space Weather:

Past 24 hours: noneNext 24 hours: none

Earthquake Activity: Nothing significant to report

**Declaration Activity:** Major Disaster Declaration request for Maine

#### National Weather Forecast







Today Tomorrow

### **Precipitation Forecast**







Day 1

Day 2

Day 3

#### Hazards Outlook – Dec 3-7





#### U.S. Drought Monitor







#### **Declaration Request**

## **FEMA**

#### **Maine**

- The Governor requested a Major Disaster Declaration on November 30, 2017
- For severe storms and flooding that occurred October 29 November 1, 2017
- Requesting:
  - Public Assistance for 12 counties
  - Hazard Mitigation statewide



#### Disaster Requests & Declarations



| Declaration Requests in Pro                    | Requests<br>APPROVED<br>(since last report) | Requests<br>DENIED<br>(since last report) |    |                   |   |   |
|------------------------------------------------|---------------------------------------------|-------------------------------------------|---