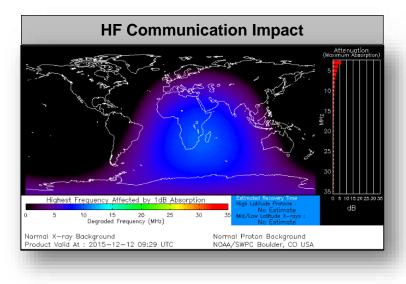

### Space Weather

|                        | Past<br>24 Hours | Current | Next<br>24 Hours |
|------------------------|------------------|---------|------------------|
| Space Weather Activity | None             | None    | None             |
| Geomagnetic Storms     | None             | None    | None             |
| Solar Radiation Storms | None             | None    | None             |
| Radio Blackouts        | None             | None    | None             |