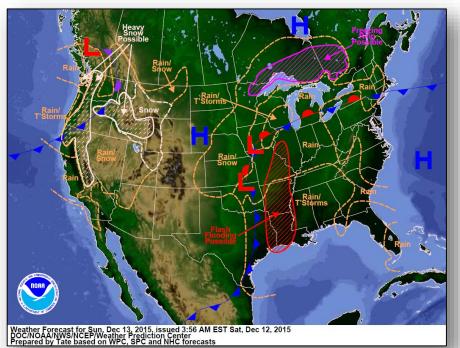

## National Weather Forecast

Today

**Tomorrow** 

#### Significant Weather:

- Severe thunderstorms Southern/Central Plains & Lower/Middle Mississippi Valley
- Flash Flooding Southern/Central Plains into the Lower/Middle Mississippi Valley
- Heavy snow Oregon Cascades, Sierras, and the Rockies
- Snow & rain Pacific Northwest & Northern California
- Rain Coastal Northwest/Northern California & from Gulf Coast to the Great Lakes/Ohio Valley
- Red Flag Warnings: None
- Critical/Elevated Fire Weather Areas: None
- Space weather: Past 24 hours None; Next 24 hours: None