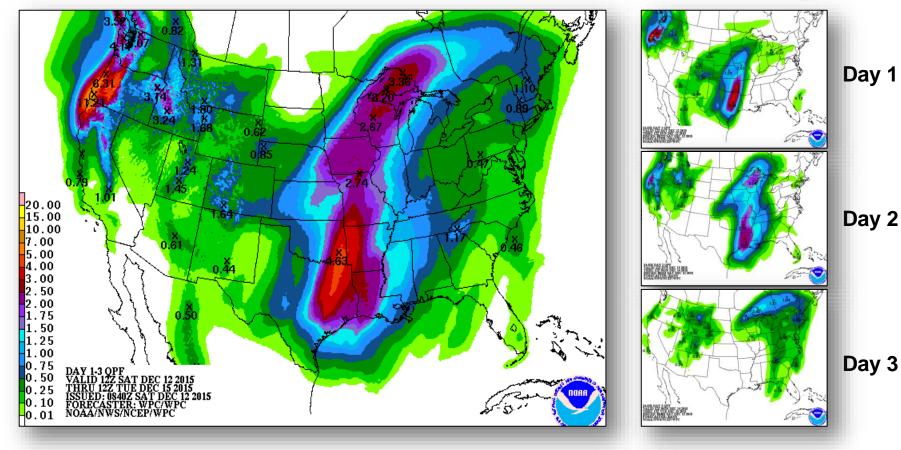

nd.



# FEMA Daily Operations Briefing Saturday, December 12, 2015 8:30 a.m. EST

## Significant Activity: Dec 10-11



Significant Events: None

#### Significant Weather:

- Severe thunderstorms Southern/Central Plains & Lower/Middle Mississippi Valley
- Flash Flooding Southern/Central Plains into the Lower/Middle Mississippi Valley
- Heavy snow Oregon Cascades, Sierras, and the Rockies
- Snow & rain Pacific Northwest & Northern California
- Rain Coastal Northwest/Northern California & from Gulf Coast to the Great Lakes/Ohio Valley
- Red Flag Warnings: None
- Critical/Elevated Fire Weather Areas: None
- Space weather: Past 24 hours None; Next 24 hours: None

#### Declaration Activity: None

## National Weather Forecast







Today

**Tomorrow** 

#### Precipitation Forecast, 1-3 Day





## Significant River Flood Outlook





#### Severe Weather Outlook, Days 1-3





### Active Watches/Warnings





### Space Weather



|                        | Past<br>24 Hours | Current | Next<br>24 Hours |
|------------------------|------------------|---------|------------------|
| Space Weather Activity | None             | None    | None             |
| Geomagnetic Storms     | None             | None    | None             |
| Solar Radiation Storms | None             | None    | None             |
| Radio Blackouts        | None             | None    | None             |





#### Disaster Requests & Declarations



| Declaration Requests in Process             | Requests<br>APPROVED<br>(since last report) | Requests DENIED<br>(since last report) |   |
|-------------------------