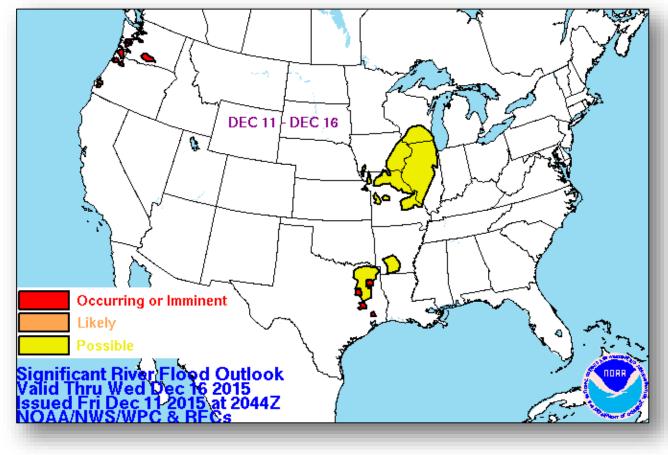

Saturday, December 12, 2015 8:30 a.m. EST

## Significant Activity: Dec 10-11



Significant Events: None

#### Significant Weather:

- Severe thunderstorms Southern/Central Plains & Lower/Middle Mississippi Valley
- Flash Flooding Southern/Central Plains into the Lower/Middle Mississippi Valley
- Heavy snow Oregon Cascades, Sierras, and the Rockies
- Snow & rain Pacific Northwest & Northern California
- Rain Coastal Northwest/Northern California & from Gulf Coast to the Great Lakes/Ohio Valley
- Red Flag Warnings: None
- Critical/Elevated Fire Weather Areas: None
- Space weather: Past 24 hours None; Next 24 hours: None

#### Declaration Activity: None

## National Weather Forecast







Today

**Tomorrow** 

#### Precipitation Forecast, 1-3 Day





## Significant River Flood Outlook





#### Severe Weather Outlook, Days 1-3





### Active Watches/Warnings





### Space Weather



|                        | Past<br>24 Hours | Current | Next<br>24 Hours |
|------------------------|------------------|---------|------------------|
| Space Weather Activity | None             | None    | None             |
| Geomagnetic Storms     | None             | None    | None             |
| Solar Radiation Storms | None             | None    | None             |
| Radio Blackouts        | None             | None    | None             |





#### Disaster Requests & Declarations



| Declaration Requests in Process             | Requests<br>APPROVED<br>(since last report) | Requests DENIED<br>(since last report) |   |
|---------------------------------------------|-------------------