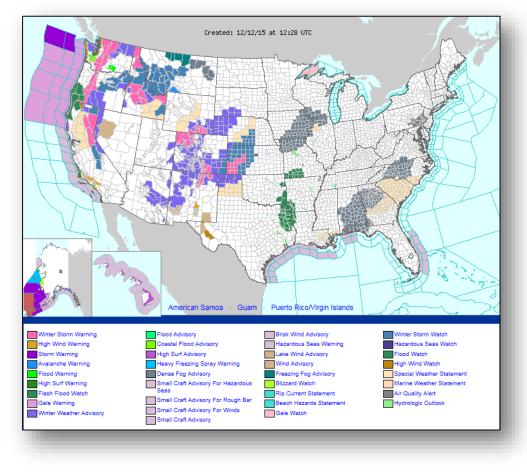

1



Significant Events: None

#### Significant Weather:

- Severe thunderstorms Southern/Central Plains & Lower/Middle Mississippi Valley
- Flash Flooding Southern/Central Plains into the Lower/Middle Mississippi Valley
- Heavy snow Oregon Cascades, Sierras, and the Rockies
- Snow & rain Pacific Northwest & Northern California
- Rain Coastal Northwest/Northern California & from Gulf Coast to the Great Lakes/Ohio Valley
- Red Flag Warnings: None
- Critical/Elevated Fire Weather Areas: None
- Space weather: Past 24 hours None; Next 24 hours: None

#### Declaration Activity: None

## National Weather Forecast







Today

**Tomorrow** 

#### Precipitation Forecast, 1-3 Day





## Significant River Flood Outlook





#### Severe Weather Outlook, Days 1-3





### Active Watches/Warnings





### Space Weather



|                        | Past<br>24 Hours | Current | Next<br>24 Hours |
|------------------------|------------------|---------|------------------|
| Space Weather Activity | None             | None    | None             |
| Geomagnetic Storms     | None             | None    | None             |
| Solar Radiation Storms | None             | None    | None             |
| Radio Blackouts        | None             | None    | None             |





#### Disaster Requests & Declarations



| Declaration Requests in Process             | Requests<br>APPROVED<br>(since last report) | Requests DENIED<br>(since last report) |   |
|---------------------------------------------|---------------------------------------------|----------------------------------------|---|
| 1