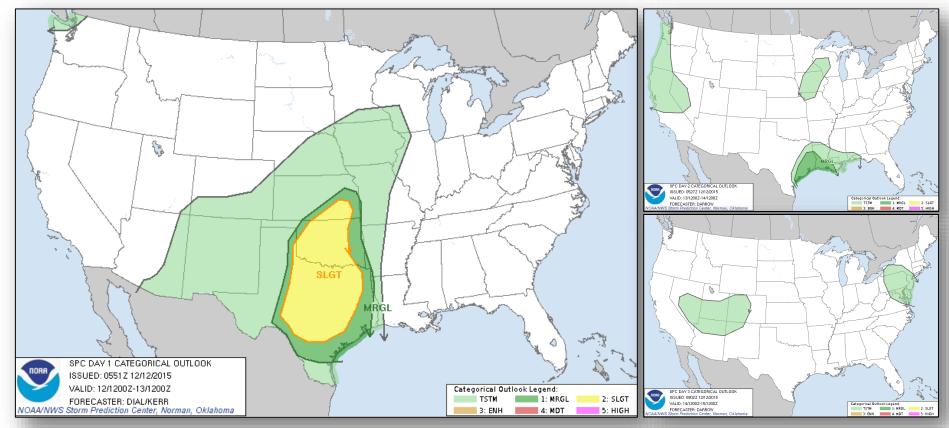

## Significant Activity: Dec 10-11



Significant Events: None

#### Significant Weather:

- Severe thunderstorms Southern/Central Plains & Lower/Middle Mississippi Valley
- Flash Flooding Southern/Central Plains into the Lower/Middle Mississippi Valley
- Heavy snow Oregon Cascades, Sierras, and the Rockies
- Snow & rain Pacific Northwest & Northern California
- Rain Coastal Northwest/Northern California & from Gulf Coast to the Great Lakes/Ohio Valley
- Red Flag Warnings: None
- Critical/Elevated Fire Weather Areas: None
- Space weather: Past 24 hours None; Next 24 hours: None

#### Declaration Activity: None

## National Weather Forecast







Today

**Tomorrow** 

#### Precipitation Forecast, 1-3 Day





## Significant River Flood Outlook





#### Severe Weather Outlook, Days 1-3





### Active Watches/Warnings





### Space Weather



|                        | Past<br>24 Hours | Current | Next<br>24 Hours |
|------------------------|------------------|---------|------------------|
| Space Weather Activity | None             | None    | None             |
| Geomagnetic Storms     | None             | None    | None             |
| Solar Radiation Storms | None             | None    | None             |
| Radio Blackouts        | None             | None    | None             |





#### Disaster Requests & Declarations



| Declaration Requests in Process             | Requests<br>APPROVED<br>(since last report) | Requests DENIED<br>(since last report) |   |
|---------------------------------------------|---------------------------------------------|----------------