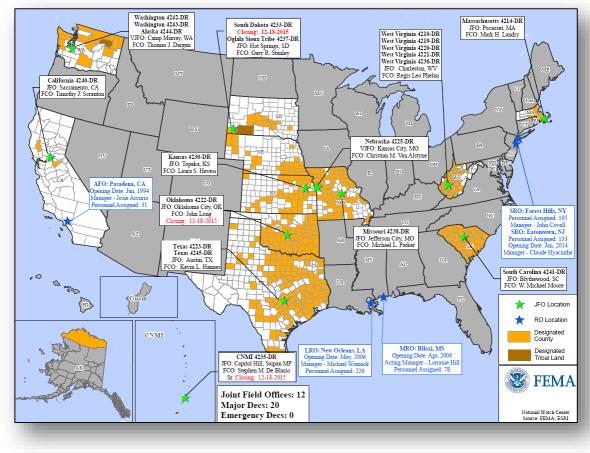

|
| Solar Radiation Storms | None             | None    | None             |
| Radio Blackouts        | None             | None    | None             |





#### Disaster Requests & Declarations



| Declaration Requests in Process             | Requests<br>APPROVED<br>(since last report) | Requests DENIED<br>(since last report) |   |
|---------------------------------------------|---------------------------------------------|----------------------------------------|---|
| 1                                           | Date Requested                              | 0                                      | 0 |
| NJ – DR (Appeal) Severe Storms and Flooding | December 9, 2015                            |                                        |   |

#### Open Field Offices as of December 12





# Joint Preliminary Damage Assessments



| Region | State /  | Event                                                                | IA/PA | Number of | Start – End |              |
|--------|----------|----------------------------------------------------------------------|-------|-----------|-------------|--------------|
|        | Location |                                                                      |       | Requested | Complete    |              |
| VI     | тх       | Heavy Rain & Flooding<br>October 30-31, 2015                         | PA    | 19        | 11 (+2)     | 11/19 - TBD  |
|        | ОК       | Winter Storm, Freezing Rain, Ice, & Flooding<br>November 28-30, 2015 | PA    | 16        | 12 (+2)     | 12/8 -TBD    |
| x      | ID       | Severe Wind Storm<br>Nov