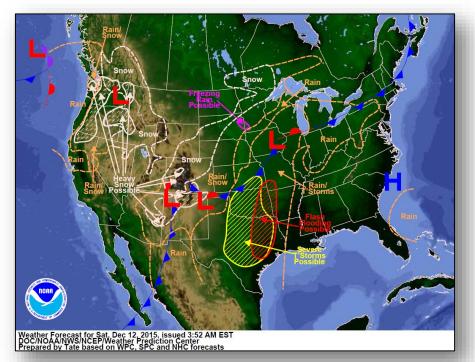

## National Weather Forecast

Today

**Tomorrow** 

#### Significant Weather:

- Severe thunderstorms Southern/Central Plains & Lower/Middle Mississippi Valley
- Flash Flooding Southern/Central Plains into the Lower/Middle Mississippi Valley
- Heavy snow Oregon Cascades, Sierras, and the Rockies
- Snow & rain Pacific Northwest & Northern California
- Rain Coastal Northwest/Northern California & from Gulf Coast to the Great Lakes/Ohio Valley
- Red Flag Warnings: None
- Critical/Elevated Fire Weather Areas: None
- Space weather: Past 24 hours None; Next 24 hours: None